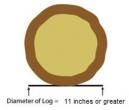

Measuring Diameter at Breast Height (DBH):

Spruce

**START DATE: 12/8/2022** 

END DATE: 12/31/2023

**Burma Road PUFA** 

MSB FILE #: 007969

MTRS LOCATION: 16N04W10

PERMIT #:\_\_\_\_\_