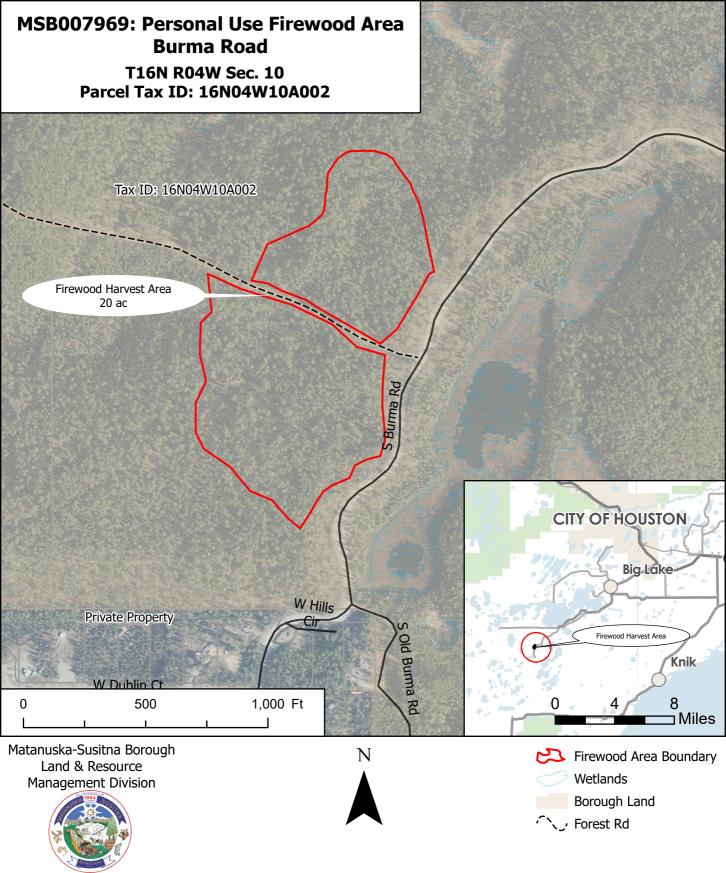

| ma Rd PUFA | PERMIT #: |
|------------|-----------|
|------------|-----------|

| ISSUED TO:                                                                                                                                                                                                                                                                                                                                                | TYPE & QUANTITY OF RESOURCE:                                                                                                                                                                                                                                                                    |                                                                                                                                                                                                             |                                                                                                                                                               |                                                                                                                                                                           |                                                                                                                            |                                                                                              |
|-----------------------------------------------------------------------------------------------------------------------------------------------------------------------------------------------------------------------------------------------------------------------------------------------------------------------------------------------------------|-------------------------------------------------------------------------------------------------------------------------------------------------------------------------------------------------------------------------------------------------------------------------------------------------|-------------------------------------------------------------------------------------------------------------------------------------------------------------------------------------------------------------|---------------------------------------------------------------------------------------------------------------------------------------------------------------|---------------------------------------------------------------------------------------------------------------------------------------------------------------------------|----------------------------------------------------------------------------------------------------------------------------|----------------------------------------------------------------------------------------------|
| MAILING ADDRESS:                                                                                                                                                                                                                                                                                                                                          |                                                                                                                                                                                                                                                                                                 | Live standing spruce saw timber must be greater than 9" dbh and live                                                                                                                                        |                                                                                                                                                               |                                                                                                                                                                           |                                                                                                                            |                                                                                              |
|                                                                                                                                                                                                                                                                                                                                                           |                                                                                                                                                                                                                                                                                                 | standing birch saw timber must be greater than 11" diameter at breast                                                                                                                                       |                                                                                                                                                               |                                                                                                                                                                           |                                                                                                                            |                                                                                              |
| STREET                                                                                                                                                                                                                                                                                                                                                    | COMMUNITY                                                                                                                                                                                                                                                                                       | height to be l                                                                                                                                                                                              | harvested during                                                                                                                                              | this offering. All de                                                                                                                                                     | ad down dead                                                                                                               | 1                                                                                            |
|                                                                                                                                                                                                                                                                                                                                                           |                                                                                                                                                                                                                                                                                                 | standing tim                                                                                                                                                                                                | ber may also be l                                                                                                                                             | narvested                                                                                                                                                                 |                                                                                                                            |                                                                                              |
| CITY STATE                                                                                                                                                                                                                                                                                                                                                | ZIP CODE                                                                                                                                                                                                                                                                                        | LOCATION & DESCRIPTION OF LAND:                                                                                                                                                                             |                                                                                                                                                               |                                                                                                                                                                           |                                                                                                                            |                                                                                              |
| PHYSICAL ADDRESS:                                                                                                                                                                                                                                                                                                                                         |                                                                                                                                                                                                                                                                                                 | 20 acres of BO attached map.                                                                                                                                                                                | OROUGH PROPE                                                                                                                                                  | RTY Tax ID 16N04W                                                                                                                                                         | 10A002, as sh                                                                                                              | own on                                                                                       |
| STREET                                                                                                                                                                                                                                                                                                                                                    | COMMUNITY                                                                                                                                                                                                                                                                                       | VEHICLES<br>YEAR                                                                                                                                                                                            | & EQUIPMEN                                                                                                                                                    | NT TO BE USED:                                                                                                                                                            | COLOR                                                                                                                      | LIC#                                                                                         |
| CITY STATE                                                                                                                                                                                                                                                                                                                                                | ZIP CODE                                                                                                                                                                                                                                                                                        | YEAR                                                                                                                                                                                                        | MAKE                                                                                                                                                          | MODEL                                                                                                                                                                     | COLOR                                                                                                                      | LIC#                                                                                         |
| PHONE:                                                                                                                                                                                                                                                                                                                                                    |                                                                                                                                                                                                                                                                                                 |                                                                                                                                                                                                             | MAKE                                                                                                                                                          | MODEL                                                                                                                                                                     | COLOR                                                                                                                      | LIC#                                                                                         |
| DAY                                                                                                                                                                                                                                                                                                                                                       | EVENING                                                                                                                                                                                                                                                                                         |                                                                                                                                                                                                             | CLES >3000 GVW ONLY APPROVED OFF TRAIL ON CASE BY<br>BASIS DURING WINTER WHEN GROUND IS SUFFICIENTLY<br>EN                                                    |                                                                                                                                                                           |                                                                                                                            |                                                                                              |
| TO BE COMPLETED BY BOROUGH STAFF  PROJECT DESCRIPTION: BU                                                                                                                                                                                                                                                                                                 | numa Daad Sayıtimbar Firayı                                                                                                                                                                                                                                                                     | road Harriagt Area                                                                                                                                                                                          |                                                                                                                                                               |                                                                                                                                                                           |                                                                                                                            |                                                                                              |
|                                                                                                                                                                                                                                                                                                                                                           |                                                                                                                                                                                                                                                                                                 |                                                                                                                                                                                                             | 1. 1                                                                                                                                                          | 1.1 / . 1                                                                                                                                                                 | 1 (1 1 11                                                                                                                  |                                                                                              |
| Approximately 20 acres are set damaged spruce timber. Timb                                                                                                                                                                                                                                                                                                | -                                                                                                                                                                                                                                                                                               |                                                                                                                                                                                                             |                                                                                                                                                               | _                                                                                                                                                                         | beetle-kille                                                                                                               | d or                                                                                         |
| PERMIT FEE                                                                                                                                                                                                                                                                                                                                                | ver resources may be harves.                                                                                                                                                                                                                                                                    | wed within the hagge                                                                                                                                                                                        | a, acoignated na                                                                                                                                              |                                                                                                                                                                           |                                                                                                                            | \$ 25.00                                                                                     |
| DESCRIBEE. DEL                                                                                                                                                                                                                                                                                                                                            | R USE ONLY                                                                                                                                                                                                                                                                                      |                                                                                                                                                                                                             | O                                                                                                                                                             |                                                                                                                                                                           | 25.00/1                                                                                                                    |                                                                                              |
|                                                                                                                                                                                                                                                                                                                                                           |                                                                                                                                                                                                                                                                                                 | J.                                                                                                                                                                                                          | JANTITY@ \$2                                                                                                                                                  | PAID:                                                                                                                                                                     |                                                                                                                            |                                                                                              |
| TAID. CASH, CHECK, CC CHECK                                                                                                                                                                                                                                                                                                                               | # STAFF INITAIL: _                                                                                                                                                                                                                                                                              |                                                                                                                                                                                                             |                                                                                                                                                               | TOTAL                                                                                                                                                                     | TAID.                                                                                                                      |                                                                                              |
| MARKET VALUE: FIREWOOD: \$25.00                                                                                                                                                                                                                                                                                                                           | UNIT: CORD                                                                                                                                                                                                                                                                                      | MARKET VAL                                                                                                                                                                                                  | UE: SAW TIMBER/HOUS                                                                                                                                           | E LOGS \$ 0.00 UI                                                                                                                                                         | NIT: LINEAL FT.                                                                                                            |                                                                                              |
| PERMIT HOLDER: I understand be terminated without cause; and and that removal of the materials and defend the Matanuska-Susitral limited to, costs, expenses, and at tained by any person or property of the property owned by the Matanor failed to make any payment do the terms and conditions of this peresult in the immediate revocation SIGNATURE: | I understand that all materia<br>may begin only upon receip<br>a Borough, its assembly men<br>ttorney fees for all legal acti-<br>or economic loss arising dire<br>anuska- Susitna Borough; an<br>ue to the borough in relation<br>ermit and special conditions<br>n of the permit and may resu | als I remove are to be of of a fully executed mbers, officers, agentions or claims of any ectly or indirectly as and I am not delinque in to borough-owned is and instruction; and alt in claims for damage | e used for my per<br>permit and I agrats, and employed<br>nature whatsoev<br>a result of any ea<br>ent in any tax pay<br>land; and I have<br>I understand tha | rsonal use and may ree to indemnify, saves from all liability, are resulting from ingror, omission, or actiment, nor have I defined, understand, and twiolation of any te | not be bartered<br>e and hold had<br>including, but<br>juries or dama<br>t arising from<br>faulted in any<br>d will comply | d or sold;<br>armless<br>t not<br>ages sus-<br>a my use<br>contract,<br>y with<br>ermit will |
| DIOIMIUKL.                                                                                                                                                                                                                                                                                                                                                |                                                                                                                                                                                                                                                                                                 |                                                                                                                                                                                                             | DATE:                                                                                                                                                         |                                                                                                                                                                           |                                                                                                                            |                                                                                              |
| MATANUSKA-SUSTINA BOROUGH:                                                                                                                                                                                                                                                                                                                                |                                                                                                                                                                                                                                                                                                 |                                                                                                                                                                                                             | DATE: _                                                                                                                                                       |                                                                                                                                                                           |                                                                                                                            |                                                                                              |
| This permit is issued in accordance to MS                                                                                                                                                                                                                                                                                                                 | (Permit Holder)                                                                                                                                                                                                                                                                                 |                                                                                                                                                                                                             | DATE: _                                                                                                                                                       |                                                                                                                                                                           |                                                                                                                            |                                                                                              |
|                                                                                                                                                                                                                                                                                                                                                           | (Permit Holder)                                                                                                                                                                                                                                                                                 |                                                                                                                                                                                                             |                                                                                                                                                               |                                                                                                                                                                           |                                                                                                                            |                                                                                              |
| ISSUED BY:                                                                                                                                                                                                                                                                                                                                                | (Permit Holder) B 23.10.060(B)(4) and MSB 23.10                                                                                                                                                                                                                                                 | 0.100(A)(2) and subject to                                                                                                                                                                                  | the attached general                                                                                                                                          | conditions and special co                                                                                                                                                 | onditions:                                                                                                                 |                                                                                              |