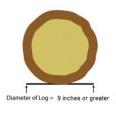

| ma Rd PUFA | PERMIT #: |
|------------|-----------|
|------------|-----------|

| ISSUED TO:                                                                                                                                                                                                                                                                                                                                                | TYPE & QUANTITY OF RESOURCE:                                                                                                                                                                                                                                                                    |                                                                                                                                                                                                             |                                                                                                                                                               |                                                                                                                                                                           |                                                                                                                            |                                                                                              |
|-----------------------------------------------------------------------------------------------------------------------------------------------------------------------------------------------------------------------------------------------------------------------------------------------------------------------------------------------------------|-------------------------------------------------------------------------------------------------------------------------------------------------------------------------------------------------------------------------------------------------------------------------------------------------|-------------------------------------------------------------------------------------------------------------------------------------------------------------------------------------------------------------|---------------------------------------------------------------------------------------------------------------------------------------------------------------|---------------------------------------------------------------------------------------------------------------------------------------------------------------------------|----------------------------------------------------------------------------------------------------------------------------|----------------------------------------------------------------------------------------------|
| MAILING ADDRESS:                                                                                                                                                                                                                                                                                                                                          |                                                                                                                                                                                                                                                                                                 | Live standing spruce saw timber must be greater than 9" dbh and live                                                                                                                                        |                                                                                                                                                               |                                                                                                                                                                           |                                                                                                                            |                                                                                              |
|                                                                                                                                                                                                                                                                                                                                                           |                                                                                                                                                                                                                                                                                                 | standing birch saw timber must be greater than 11" diameter at breast                                                                                                                                       |                                                                                                                                                               |                                                                                                                                                                           |                                                                                                                            |                                                                                              |
| STREET                                                                                                                                                                                                                                                                                                                                                    | COMMUNITY                                                                                                                                                                                                                                                                                       | height to be l                                                                                                                                                                                              | harvested during                                                                                                                                              | this offering. All de                                                                                                                                                     | ad down dead                                                                                                               | 1                                                                                            |
|                                                                                                                                                                                                                                                                                                                                                           |                                                                                                                                                                                                                                                                                                 | standing tim                                                                                                                                                                                                | ber may also be l                                                                                                                                             | narvested                                                                                                                                                                 |                                                                                                                            |                                                                                              |
| CITY STATE                                                                                                                                                                                                                                                                                                                                                | ZIP CODE                                                                                                                                                                                                                                                                                        | LOCATION & DESCRIPTION OF LAND:                                                                                                                                                                             |                                                                                                                                                               |                                                                                                                                                                           |                                                                                                                            |                                                                                              |
| PHYSICAL ADDRESS:                                                                                                                                                                                                                                                                                                                                         |                                                                                                                                                                                                                                                                                                 | 20 acres of BO attached map.                                                                                                                                                                                | OROUGH PROPE                                                                                                                                                  | RTY Tax ID 16N04W                                                                                                                                                         | 10A002, as sh                                                                                                              | own on                                                                                       |
| STREET                                                                                                                                                                                                                                                                                                                                                    | COMMUNITY                                                                                                                                                                                                                                                                                       | VEHICLES<br>YEAR                                                                                                                                                                                            | & EQUIPMEN                                                                                                                                                    | NT TO BE USED:                                                                                                                                                            | COLOR                                                                                                                      | LIC#                                                                                         |
| CITY STATE                                                                                                                                                                                                                                                                                                                                                | ZIP CODE                                                                                                                                                                                                                                                                                        | YEAR                                                                                                                                                                                                        | MAKE                                                                                                                                                          | MODEL                                                                                                                                                                     | COLOR                                                                                                                      | LIC#                                                                                         |
| PHONE:                                                                                                                                                                                                                                                                                                                                                    |                                                                                                                                                                                                                                                                                                 |                                                                                                                                                                                                             | MAKE                                                                                                                                                          | MODEL                                                                                                                                                                     | COLOR                                                                                                                      | LIC#                                                                                         |
| DAY                                                                                                                                                                                                                                                                                                                                                       | EVENING                                                                                                                                                                                                                                                                                         |                                                                                                                                                                                                             | CLES >3000 GVW ONLY APPROVED OFF TRAIL ON CASE BY<br>BASIS DURING WINTER WHEN GROUND IS SUFFICIENTLY<br>EN                                                    |                                                                                                                                                                           |                                                                                                                            |                                                                                              |
| TO BE COMPLETED BY BOROUGH STAFF  PROJECT DESCRIPTION: BU                                                                                                                                                                                                                                                                                                 | numa Daad Sayıtimbar Firayı                                                                                                                                                                                                                                                                     | road Harriagt Area                                                                                                                                                                                          |                                                                                                                                                               |                                                                                                                                                                           |                                                                                                                            |                                                                                              |
|                                                                                                                                                                                                                                                                                                                                                           |                                                                                                                                                                                                                                                                                                 |                                                                                                                                                                                                             | 1. 1                                                                                                                                                          | 1.1 / . 1                                                                                                                                                                 | 1 (1 1 11                                                                                                                  |                                                                                              |
| Approximately 20 acres are set damaged spruce timber. Timb                                                                                                                                                                                                                                                                                                | -                                                                                                                                                                                                                                                                                               |                                                                                                                                                                                                             |                                                                                                                                                               | _                                                                                                                                                                         | beetle-kille                                                                                                               | d or                                                                                         |
| PERMIT FEE                                                                                                                                                                                                                                                                                                                                                | ver resources may be harves.                                                                                                                                                                                                                                                                    | wed within the hagge                                                                                                                                                                                        | a, acoignated na                                                                                                                                              |                                                                                                                                                                           |                                                                                                                            | \$ 25.00                                                                                     |
| DESCRIBEE. DEL                                                                                                                                                                                                                                                                                                                                            | R USE ONLY                                                                                                                                                                                                                                                                                      |                                                                                                                                                                                                             | O                                                                                                                                                             |                                                                                                                                                                           | 25.00/1                                                                                                                    |                                                                                              |
|                                                                                                                                                                                                                                                                                                                                                           |                                                                                                                                                                                                                                                                                                 | J.                                                                                                                                                                                                          | JANTITY@ \$2                                                                                                                                                  | PAID:                                                                                                                                                                     |                                                                                                                            |                                                                                              |
| TAID. CASH, CHECK, CC CHECK                                                                                                                                                                                                                                                                                                                               | # STAFF INITAIL: _                                                                                                                                                                                                                                                                              |                                                                                                                                                                                                             |                                                                                                                                                               | TOTAL                                                                                                                                                                     | TAID.                                                                                                                      |                                                                                              |
| MARKET VALUE: FIREWOOD: \$25.00                                                                                                                                                                                                                                                                                                                           | UNIT: CORD                                                                                                                                                                                                                                                                                      | MARKET VAL                                                                                                                                                                                                  | UE: SAW TIMBER/HOUS                                                                                                                                           | E LOGS \$ 0.00 UI                                                                                                                                                         | NIT: LINEAL FT.                                                                                                            |                                                                                              |
| PERMIT HOLDER: I understand be terminated without cause; and and that removal of the materials and defend the Matanuska-Susitral limited to, costs, expenses, and at tained by any person or property of the property owned by the Matanor failed to make any payment do the terms and conditions of this peresult in the immediate revocation SIGNATURE: | I understand that all materia<br>may begin only upon receip<br>a Borough, its assembly men<br>ttorney fees for all legal acti-<br>or economic loss arising dire<br>anuska- Susitna Borough; an<br>ue to the borough in relation<br>ermit and special conditions<br>n of the permit and may resu | als I remove are to be of of a fully executed mbers, officers, agentions or claims of any ectly or indirectly as and I am not delinque in to borough-owned is and instruction; and alt in claims for damage | e used for my per<br>permit and I agrats, and employed<br>nature whatsoev<br>a result of any ea<br>ent in any tax pay<br>land; and I have<br>I understand tha | rsonal use and may ree to indemnify, saves from all liability, are resulting from ingror, omission, or actiment, nor have I defined, understand, and twiolation of any te | not be bartered<br>e and hold had<br>including, but<br>juries or dama<br>t arising from<br>faulted in any<br>d will comply | d or sold;<br>armless<br>t not<br>ages sus-<br>a my use<br>contract,<br>y with<br>ermit will |
| DIOIMIUKL.                                                                                                                                                                                                                                                                                                                                                |                                                                                                                                                                                                                                                                                                 |                                                                                                                                                                                                             | DATE:                                                                                                                                                         |                                                                                                                                                                           |                                                                                                                            |                                                                                              |
| MATANUSKA-SUSTINA BOROUGH:                                                                                                                                                                                                                                                                                                                                |                                                                                                                                                                                                                                                                                                 |                                                                                                                                                                                                             | DATE: _                                                                                                                                                       |                                                                                                                                                                           |                                                                                                                            |                                                                                              |
| This permit is issued in accordance to MS                                                                                                                                                                                                                                                                                                                 | (Permit Holder)                                                                                                                                                                                                                                                                                 |                                                                                                                                                                                                             | DATE: _                                                                                                                                                       |                                                                                                                                                                           |                                                                                                                            |                                                                                              |
|                                                                                                                                                                                                                                                                                                                                                           | (Permit Holder)                                                                                                                                                                                                                                                                                 |                                                                                                                                                                                                             |                                                                                                                                                               |                                                                                                                                                                           |                                                                                                                            |                                                                                              |
| ISSUED BY:                                                                                                                                                                                                                                                                                                                                                | (Permit Holder) B 23.10.060(B)(4) and MSB 23.10                                                                                                                                                                                                                                                 | 0.100(A)(2) and subject to                                                                                                                                                                                  | the attached general                                                                                                                                          | conditions and special co                                                                                                                                                 | onditions:                                                                                                                 |                                                                                              |

Measuring Diameter at Breast Height (DBH):

Spruce

**START DATE: 12/8/2022** 

END DATE: 12/31/2023

**Burma Road PUFA** 

MSB FILE #: 007969

MTRS LOCATION: 16N04W10

PERMIT #:\_\_\_\_\_