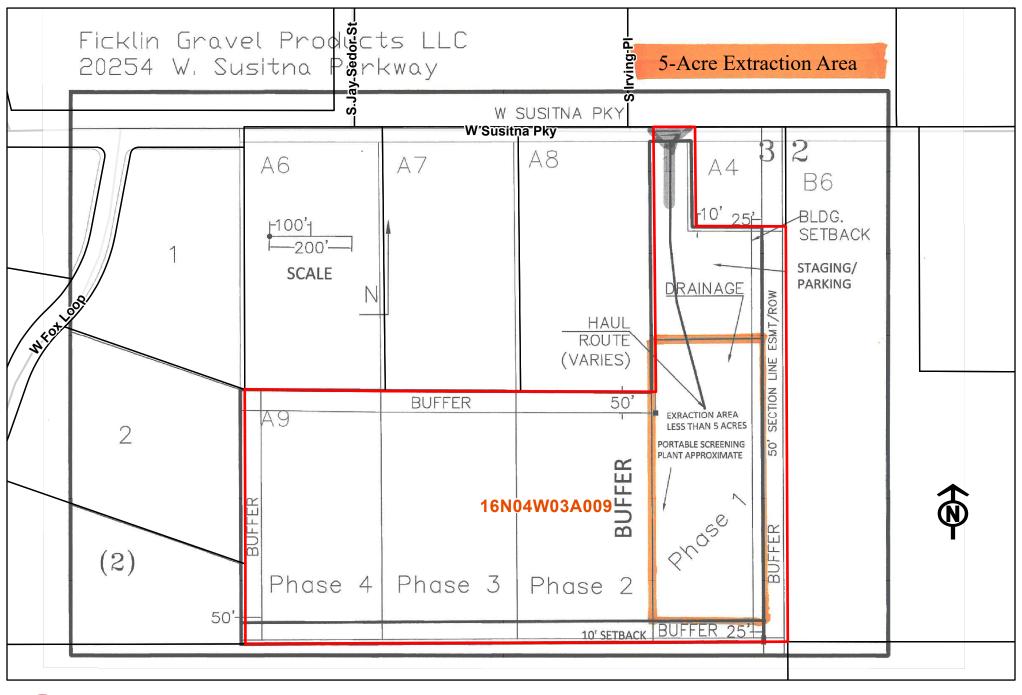

## Subject Property:

MSB Tax Account ID#(s):\_\_\_\_\_16N04W03A009 Street Address:\_\_\_20254 West Susitna Parkway, Big Lake, Alaska Facility/Business Name: \_\_\_\_\_Ficklin Gravel Products LLC

| Name of Property Owner               | Name of Agent / Contact for application |  |
|--------------------------------------|-----------------------------------------|--|
| Bradley Ficklin Sr and Bryan Ficklin | Ficklin Gravel Products LLC             |  |
| Mailing: PO Box 520808               | Mailing:PO Box 521281                   |  |
| Big Lake, Alaska 99652               | Big Lake, Alaska 99652                  |  |
| Phone: Cell 907-715-9109             | Phone: Cell907-715-9109                 |  |
| WkHm                                 | WkHm                                    |  |
| E-mail:                              | E-mail: bficklin@ficklinllc.com         |  |

| Submit a detailed site plan, <u>drawn to scale</u> . Drawings under the seal of an | Attached |
|------------------------------------------------------------------------------------|----------|
| engineer or surveyor are recommended but not required.                             |          |
| Identify location of permanent and semi-permanent structures on the site for       |          |
| verification of setback requirements. Include wells and septic systems.            |          |
| Depict buffer areas, driveways, dedicated public access easements, noise buffers   |          |
| (such as fences, berms or retained vegetated areas), and drainage control such as  |          |
| ditches, settling ponds, etc.                                                      |          |
| Identify the entire area intended for gravel/material extraction activity.         | Х        |
| Identify the property boundary containing the operation.                           | Х        |
| Identify ADEC Drinking Water Protection Areas wherever proposed project area       |          |
| oundaries fall within drinking water protection area buffer zones.                 |          |
| Identify areas used for past and future phases of the activity.                    | Х        |
| Provide road and access plan that includes anticipated vehicle routes and traffic  |          |
| volumes. If the level of activity exceeds the minimum levels specified in MSB      |          |
| 17.61.090, Traffic Standards, a traffic control plan consistent with state         |          |
| regulations may be required.                                                       |          |
| Provide detailed description of the proposed visual screening.                     | Х        |
| Provide measures to mitigate or lessen noise impacts on surrounding properties.    | Х        |
| Provide proposed lighting plan.                                                    | X        |