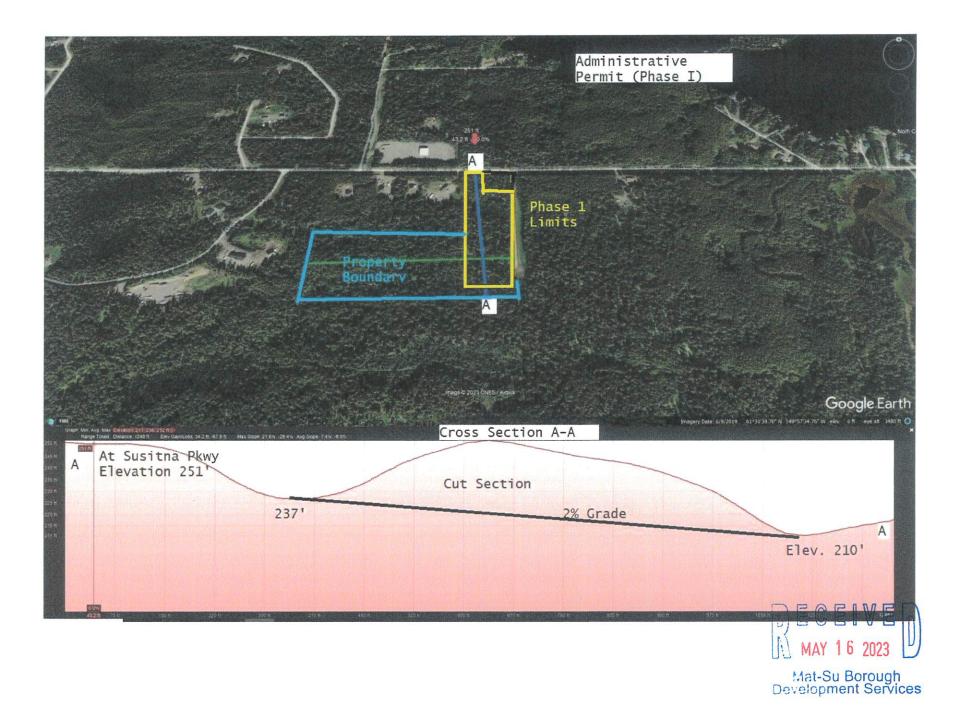

Permit #\_\_\_\_173020230001

| Attach a narrative describing the proposed extraction activities.                    |     |  |
|--------------------------------------------------------------------------------------|-----|--|
| Describe the types of material being extracted.                                      | Х   |  |
| Provide total acreage of all parcels on which the activity will occur.               | Х   |  |
| Provide total acreage of earth material extraction activity.                         | Х   |  |
| Provide total cubic yards to be extracted.                                           | Х   |  |
| Provide the estimated final year extraction will occur.                              | Х   |  |
| Provide seasonal start and end dates.                                                | Х   |  |
| Provide hours of operation.                                                          | Х   |  |
| Provide days of the week operations will take place.                                 | Х   |  |
| Provide proposed peak hour and traffic volume at the peak hour                       |     |  |
| Provide estimated end date of extraction.                                            | Х   |  |
| Provide estimated end date of reclamation.                                           | N/A |  |
| Describe all other uses occurring on the site.                                       | N/A |  |
| Describe methods used to prevent problems on adjacent properties, such as            |     |  |
| lateral support (steep slopes), water quality, drainage, flooding, dust control, and |     |  |
| maintenance of roads.                                                                |     |  |
| Describe how the operation will monitor the seasonal high water table.               |     |  |
| Provide quantity estimates and topographical information such as cross section       |     |  |
| drawings depicting depth of excavation, slopes, and estimated final grade.           |     |  |
| Provide Reclamation Plan in accordance with MSB 17.28.063 and 17.28.067.             | N/A |  |

| Submit a detailed site plan, <u>drawn to scale</u> . Drawings under the seal of an | Attached |
|------------------------------------------------------------------------------------|----------|
| engineer or surveyor are recommended but not required.                             |          |
| Identify location of permanent and semi-permanent structures on the site for       |          |
| verification of setback requirements. Include wells and septic systems.            |          |
| Depict buffer areas, driveways, dedicated public access easements, noise buffers   |          |
| (such as fences, berms or retained vegetated areas), and drainage control such as  |          |
| ditches, settling ponds, etc.                                                      |          |
| Identify the entire area intended for gravel/material extraction activity.         | Х        |
| Identify the property boundary containing the operation.                           | Х        |
| Identify ADEC Drinking Water Protection Areas wherever proposed project area       |          |
| oundaries fall within drinking water protection area buffer zones.                 |          |
| Identify areas used for past and future phases of the activity.                    | Х        |
| Provide road and access plan that includes anticipated vehicle routes and traffic  |          |
| volumes. If the level of activity exceeds the minimum levels specified in MSB      |          |
| 17.61.090, Traffic Standards, a traffic control plan consistent with state         |          |
| regulations may be required.                                                       |          |
| Provide detailed description of the proposed visual screening.                     | Х        |
| Provide measures to mitigate or lessen noise impacts on surrounding properties.    | Х        |
| Provide proposed lighting plan.                                                    | X        |