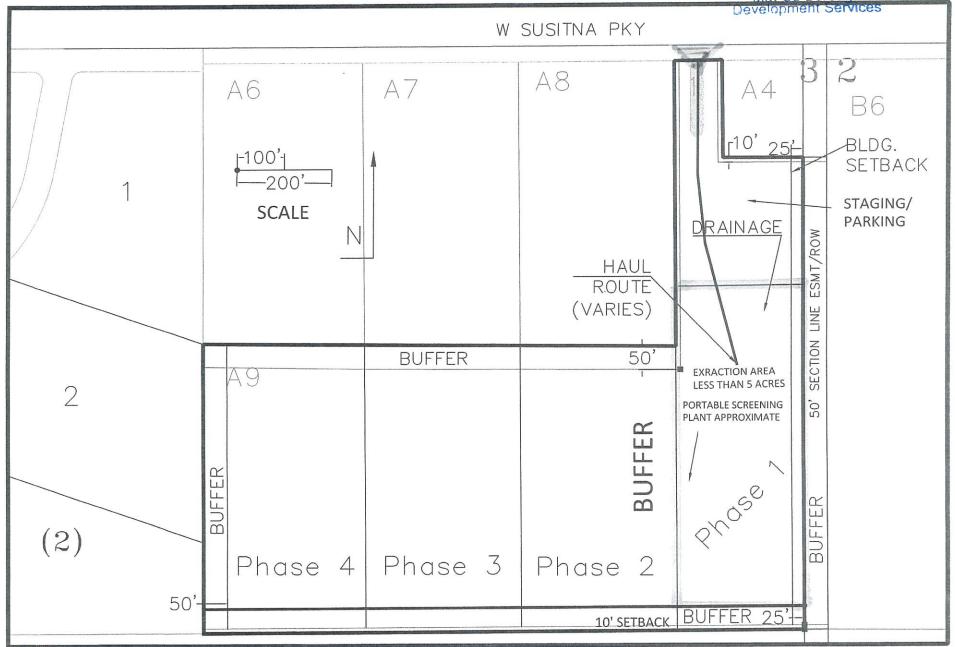

| Submit a detailed site plan, <u>drawn to scale</u> . Drawings under the seal of an | Attached |
|------------------------------------------------------------------------------------|----------|
| engineer or surveyor are recommended but not required.                             |          |
| Identify location of permanent and semi-permanent structures on the site for       |          |
| verification of setback requirements. Include wells and septic systems.            |          |
| Depict buffer areas, driveways, dedicated public access easements, noise buffers   |          |
| (such as fences, berms or retained vegetated areas), and drainage control such as  |          |
| ditches, settling ponds, etc.                                                      |          |
| Identify the entire area intended for gravel/material extraction activity.         | Х        |
| Identify the property boundary containing the operation.                           | Х        |
| Identify ADEC Drinking Water Protection Areas wherever proposed project area       |          |
| oundaries fall within drinking water protection area buffer zones.                 |          |
| Identify areas used for past and future phases of the activity.                    | Х        |
| Provide road and access plan that includes anticipated vehicle routes and traffic  |          |
| volumes. If the level of activity exceeds the minimum levels specified in MSB      |          |
| 17.61.090, Traffic Standards, a traffic control plan consistent with state         |          |
| regulations may be required.                                                       |          |
| Provide detailed description of the proposed visual screening.                     | Х        |
| Provide measures to mitigate or lessen noise impacts on surrounding properties.    | Х        |
| Provide proposed lighting plan.                                                    | X        |

Permit #\_\_\_\_173020230001

| Attach a narrative describing the proposed extraction activities.                    |     |  |
|--------------------------------------------------------------------------------------|-----|--|
| Describe the types of material being extracted.                                      | Х   |  |
| Provide total acreage of all parcels on which the activity will occur.               | Х   |  |
| Provide total acreage of earth material extraction activity.                         | Х   |  |
| Provide total cubic yards to be extracted.                                           | Х   |  |
| Provide the estimated final year extraction will occur.                              | Х   |  |
| Provide seasonal start and end dates.                                                | Х   |  |
| Provide hours of operation.                                                          | Х   |  |
| Provide days of the week operations will take place.                                 | Х   |  |
| Provide proposed peak hour and traffic volume at the peak hour                       |     |  |
| Provide estimated end date of extraction.                                            | Х   |  |
| Provide estimated end date of reclamation.                                           | N/A |  |
| Describe all other uses occurring on the site.                                       | N/A |  |
| Describe methods used to prevent problems on adjacent properties, such as            |     |  |
| lateral support (steep slopes), water quality, drainage, flooding, dust control, and |     |  |
| maintenance of roads.                                                                |     |  |
| Describe how the operation will monitor the seasonal high water table.               |     |  |
| Provide quantity estimates and topographical information such as cross section       |     |  |
| drawings depicting depth of excavation, slopes, and estimated final grade.           |     |  |
| Provide Reclamation Plan in accordance with MSB 17.28.063 and 17.28.067.             | N/A |  |