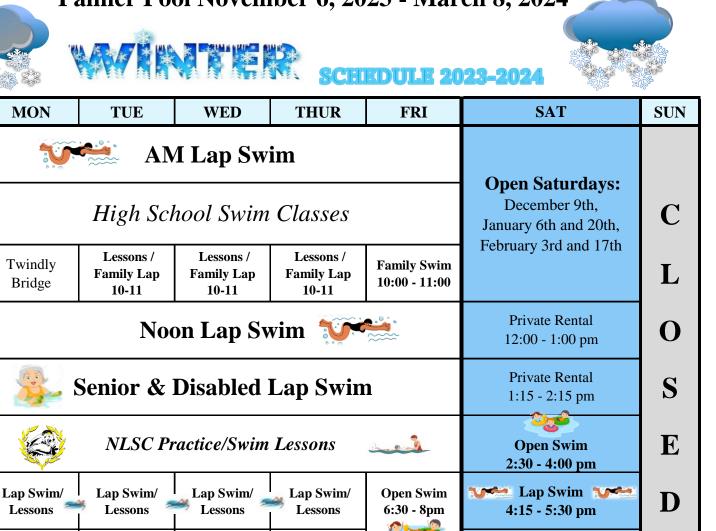

## Palmer Pool November 6, 2023 - March 8, 2024

## Palmer Pool CLOSED: Veteran's Day - Friday and Saturday, November 10th and 11th;

Family Swim

7:45 - 8:45

Thanksgiving - Thursday, Friday, and Saturday November 24th, 25th, and 26th; Christmas Holiday - Friday through Monday, December 22nd though 25th; President's Day - Monday, February 19th; Swim Meet - Saturday, March 2nd. Holiday Schedule Coming Soon for 12/22/23 - 1/7/2024!

**CLOSED** 

Anyone under the age of 9 must have a responsible individual, 13 years or older, in the water with them at all times.

**Aqua Exercise** 

7:45 - 8:45

Time

5:30a

to 7:30a

7:30a

to

9:30a

times

vary

11:30a

to

1:00p 1:00p

to

2:00p 2:30p

to 6:30p

6:30p

to

7:30p

times

vary

Swim Lesson Registration: Thursdays at 7:30 am

**Aqua Exercise** 

7:45 - 8:45

November 16th, December 14th, January 25th, February 22nd

For current schedules, schedule changes, emergency closures, rentals and lesson information see: **Website: www.matsugov.us** Recording: 861-7676 / Phone #: 861-7670 or Email: palmer.pool@matsugov.us Online Swim Lesson Registration at: www.matsugov.us/swimlessons

\*\*Schedule is subject to change\*\*

Winter Break Schedule will differ from 12/22/23 - 1/7/24