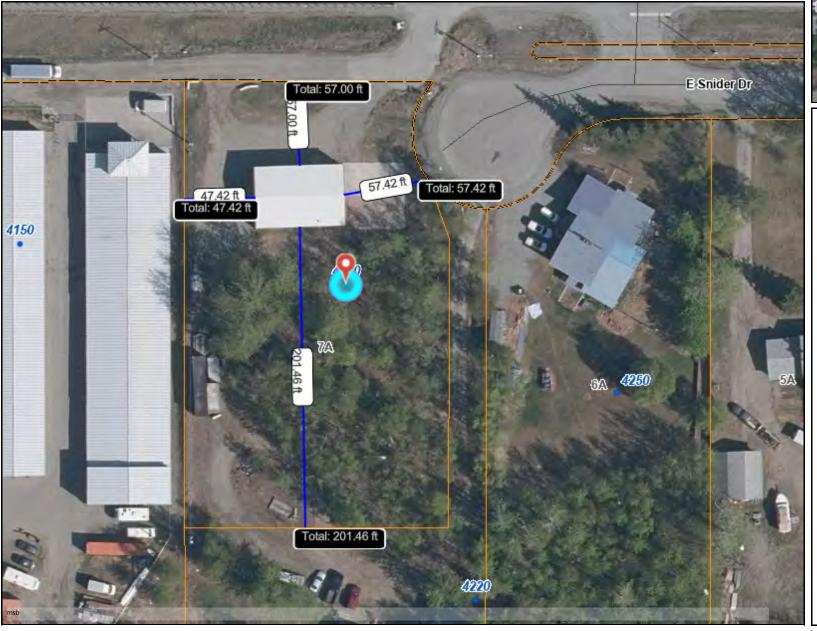

Are there sufficient setbacks, lot area, buffers, and other safeguards being provided?

 $\sqrt{}$  As described previously, Shoreline Cannabis is located within a 1.18-acre parcel. This application and the layout of Shoreline Cannabis meet the required setbacks, buffers, and lot area. The entire retail operation is enclosed in a commercial-grade building.

Notes

SHORELINE CANNABIS SITE PLAN -FRONT, SIDE & REAR SETBACK/PROPERTY LINE DISTANCES