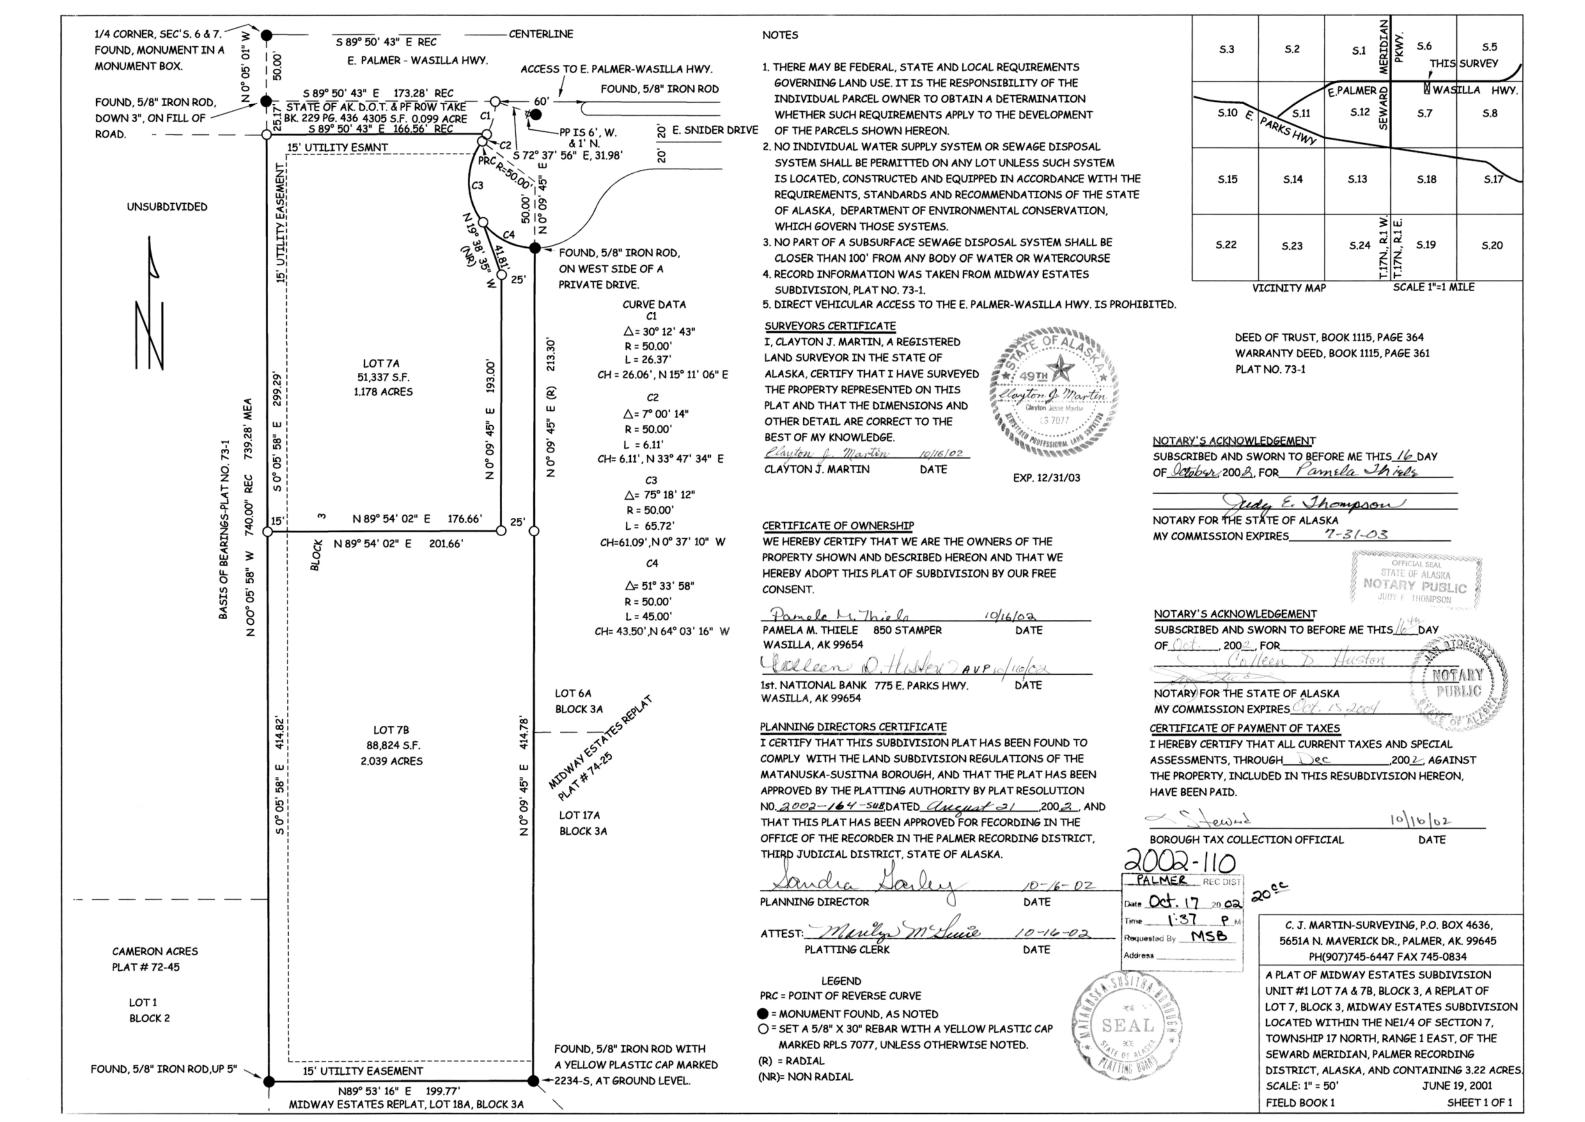

Lot 7A, Block 3, MIDWAY ESTATES SUBDIVISION, Unit No. 1, according to Plat No. 2002-110, located in the Palmer Recording District, Third Judicial District, State of Alaska

TOGETHER WITH, all and singular, the tenements, hereditaments, and appurtenances thereunto belonging or in any way appertaining.

 $\sqrt{\phantom{a}}$  The proposed use is compatible with adjacent properties and fits succinctly into the area as there is a mix of uses in the area – the area consists of large lots that house commercial uses such as a storage business and a dog groomer. The property faces the E. Palmer-Wasilla Highway and is situated for commercial use. The entire licensed area, including the restroom, pack/prep/inventory storage rooms, and the retail sales floor, will be approximately 2,400 square feet. The proposed use fits into the surrounding uses' harmony in size and design. The facility is composed of a steel structural frame, metal roof panels, metal wall bracing, fasteners and sheet metal siding. The retail store is beige in color with black accenting in front, black commercial doors and a silver roof. The facility is located on a 1.18-acre lot off the E Palmer-Wasilla Highway located in the MIDWAY EST UNIT #1 RSB B/3 L/7 subdivision of the Matanuska-Susitna Borough. The surrounding area of the property is bordered by a mixture of commercial use, industrial use, residential homes and vacant lots. There are no sensitive uses within the required 1000 foot as-the-crow-flies measurement as outlined in MSB 17.60, the closest sensitive use is school grounds – Cottonwood Creek Elementary, which is over 3000 feet from the facility to the lot line of the school grounds. Therefore, the proposed use does not detract from the surrounding area's character, value, and integrity of the surrounding area, however, the applicants are aware of the residential uses nearby, and will take extra care to be responsive to neighbors if any concerns arise regarding the commercial nature of this proposed use. The facility will not produce any undue noise pollution and has an odor control method in place. It is not expected that the retail facility will generate smell, but regardless the retail will have odor controls. There will be no onsite consumption allowed at this proposed retail establishment. Exterior lights will be installed downward facing to ensure mitigation of light pollution. This retail facility will be operated by knowledgeable licensees who are in the industry, have the education and training to aide in smooth operations; ordinance compliance; regulation compliance etc., has a multitude of industry contacts, and will ensure that this use does not detract from the value, character, and integrity of the surrounding area. The neighboring uses that face the E Palmer-Wasilla Hwy include the storage cache, a pet grooming boutique, veterinary clinic, Builders Choice Lumber, the industrial/commercial neighbor north of the facility is the Schwabenhof, a bar/restaurant across the E. Palmer Wasilla Highway, a major throughway in Wasilla.