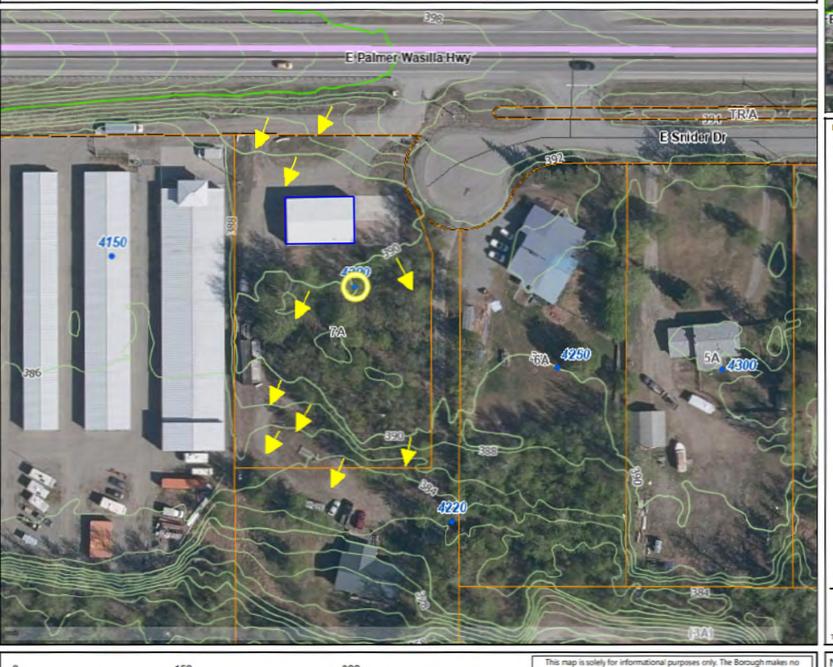

at-Su Borough Boundary

Address Numbers

•

Parcels

**ROW** and Easements

-- ROW Road

Section Lines

1:1611

1

THIS MAP IS NOT TO BE USED FOR NAVIGATION

0 100 200

WGS\_1984\_Web\_Mercator\_Auxiliary\_Sphere

Date: 03/07/24

This map is solely for informational purposes only. The Borough makes no express or implied warranties with respect to the character, function, or capabilities of the map or the suitability of the map for any particular purpose beyond those originally intended by the Borough. For information regarding the full disclaimer and policies related to acceptable uses of this map, please contact the Matanuska-Susitna Borough GIS Division at 907-861-7858.

Notes

SHORELINE CANNABIS SITE PLAN -FRONT, SIDE & REAR SETBACK/PROPERTY LINE DISTANCES

# Matanuska-Susitna Borough



S17N01E06

E Palmer Wasiila Hyv

S17N01E07

Legend

ParcelViewer

Roads

- Major Road

— Minor Road

Mat-Su Borough Boundary

П

Address Numbers

•

Parcels

**ROW and Easements** 

-- ROW Road

**Licensed Premises** 



Drainage



1: 2204

A

THIS MAP IS NOT TO BE USED FOR NAVIGATION

0 150 300 ft

WGS\_1984\_Web\_Mercator\_Auxiliary\_Sphere Date: 01/26/24

express or implied warranties with respect to the character, function, or capabilities of the map or the suitability of the map for any particular purpose beyond those originally intended by the Borough. For information regarding the full disclaimer and policies related to acceptable uses of this map, please contact the Matanuska-Susitna Borough GIS Division at 907-861-7858.

### Notes

SHORELINE CANANBIS - SITE PLAN -DRAINAGE



#