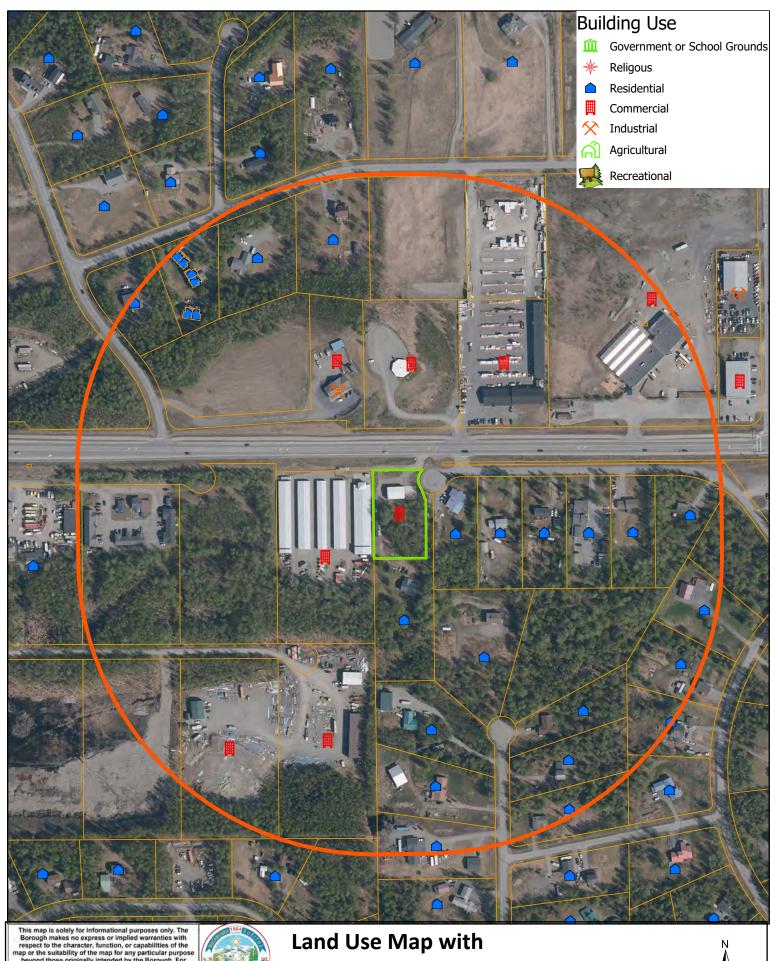

 $\sqrt{\phantom{a}}$  The proposed use is compatible with adjacent properties and fits succinctly into the area as there is a mix of uses in the area – the area consists of large lots that house commercial uses such as a storage business and a dog groomer. The property faces the E. Palmer-Wasilla Highway and is situated for commercial use. The entire licensed area, including the restroom, pack/prep/inventory storage rooms, and the retail sales floor, will be approximately 2,400 square feet. The proposed use fits into the surrounding uses' harmony in size and design. The facility is composed of a steel structural frame, metal roof panels, metal wall bracing, fasteners and sheet metal siding. The retail store is beige in color with black accenting in front, black commercial doors and a silver roof. The facility is located on a 1.18-acre lot off the E Palmer-Wasilla Highway located in the MIDWAY EST UNIT #1 RSB B/3 L/7 subdivision of the Matanuska-Susitna Borough. The surrounding area of the property is bordered by a mixture of commercial use, industrial use, residential homes and vacant lots. There are no sensitive uses within the required 1000 foot as-the-crow-flies measurement as outlined in MSB 17.60, the closest sensitive use is school grounds – Cottonwood Creek Elementary, which is over 3000 feet from the facility to the lot line of the school grounds. Therefore, the proposed use does not detract from the surrounding area's character, value, and integrity of the surrounding area, however, the applicants are aware of the residential uses nearby, and will take extra care to be responsive to neighbors if any concerns arise regarding the commercial nature of this proposed use. The facility will not produce any undue noise pollution and has an odor control method in place. It is not expected that the retail facility will generate smell, but regardless the retail will have odor controls. There will be no onsite consumption allowed at this proposed retail establishment. Exterior lights will be installed downward facing to ensure mitigation of light pollution. This retail facility will be operated by knowledgeable licensees who are in the industry, have the education and training to aide in smooth operations; ordinance compliance; regulation compliance etc., has a multitude of industry contacts, and will ensure that this use does not detract from the value, character, and integrity of the surrounding area. The neighboring uses that face the E Palmer-Wasilla Hwy include the storage cache, a pet grooming boutique, veterinary clinic, Builders Choice Lumber, the industrial/commercial neighbor north of the facility is the Schwabenhof, a bar/restaurant across the E. Palmer Wasilla Highway, a major throughway in Wasilla.

### Describe how use is compatible with the character of the surrounding area.

√ The facility is compatible with the character of the surrounding area as it exists on a property with commercial, industrial, and wooded residential neighboring lots. The vicinity includes several vacant land parcels that remain undeveloped, contributing to the area's tranquil and secluded atmosphere, which aligns well with the nature of a marijuana retail store. The surrounding parcels and their uses are an excellent fit for a marijuana retail store.

MSB Development Services Division: 2/8/2024

1000' buffer 5274B03L007A

250 500 \_\_l Feet