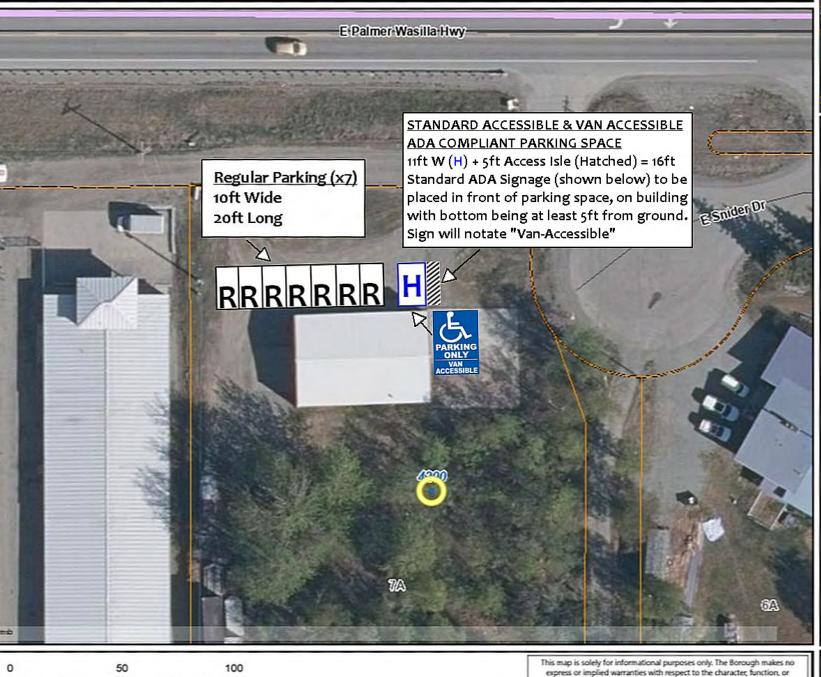

 $\sqrt{\phantom{0}}$  There will be plenty of on-site parking for this use, including accessible spaces. Shoreline Cannabis' facility is 2,400 square feet, per MSB 17.60.150, the retail store requires 8 parking spaces (1 space per 350 sqft). Shoreline Cannabis has 7 10W x 20L parking spaces, and one ADA 11W x 5 isle x 20L parking space.

contact the Matanuska-Susitna Borough GIS Division at 907-861-7858.

SHORELINE CANNABIS - PARKING **DETAILS & DIMENSIONS** 

WGS\_1984\_Web\_Mercator\_Auxiliary\_Sphere

Date: 02/15/24