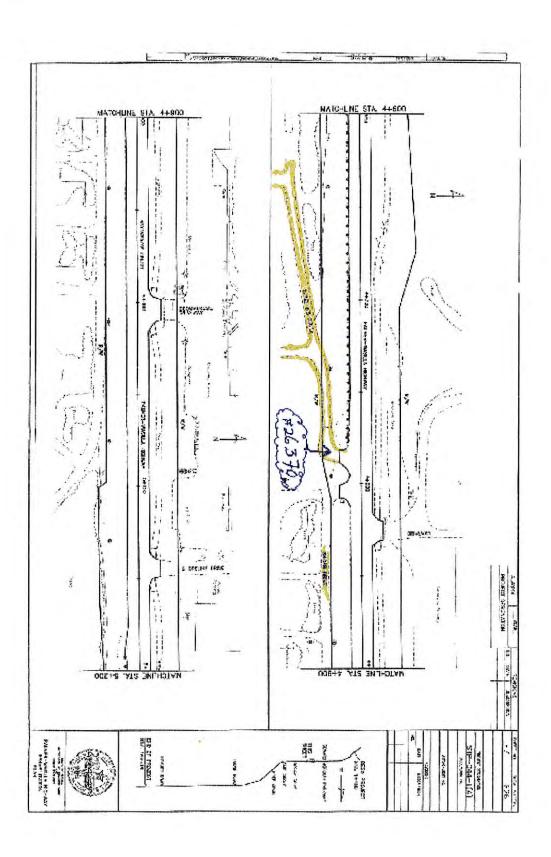

# **Driveway Permit #26370**

This permit allows the owner to construct and maintain a driveway within a State owned highway Right of Way.

Owner:

Storage Cache, LLC

Mailing Address:

Attention: John Simpson 19025 Villages Scenic Pkwy

Anchorage, Alaska 99516

Driveway location (highway, address, subdivision, legal description milepost, etc.)

Wasilla SHARED Access - Palmer-Wasilla Highway - 4150 E Snider Drive (17N01E07B003) and 4200 E. Snider Drive (5274B03L007A)

# Design Criteria

| Driveway width       |     | 24 Feet    | Road surface type        |      | Paved   |
|----------------------|-----|------------|--------------------------|------|---------|
| Left edge clearance  |     | N/At       | Shoulder type            |      | Gravel  |
| Right edge clearance |     | N/A        | Landing surface type     |      | Asphalt |
| Left return radius   |     | 20 Feet    | Left driveway fore slope | ; 1  | 3       |
| Right return radius  |     | 30 Feet    | Right driveway fore lope | : 1  | 3       |
| Shoulder width       |     | 2Feet      | Ditch depth              | Feet |         |
| Approach angle       |     | 90 Degrees | Culvert Type             |      | None    |
| Landing grade        | +/- | 2 Percent  | Culvert Size             | N/A  |         |
| Landing length       |     | 30 Feet    | Culvert Length           | N/A  |         |

Attachments included as part of this permit are:

Site Plan

I, John Simpson, acknowledge and accept that Storage Cache, LLC will comply with all the provisions and conditions that the Department of Transportation and Public Facilities has included as a condition of issuing this permit.