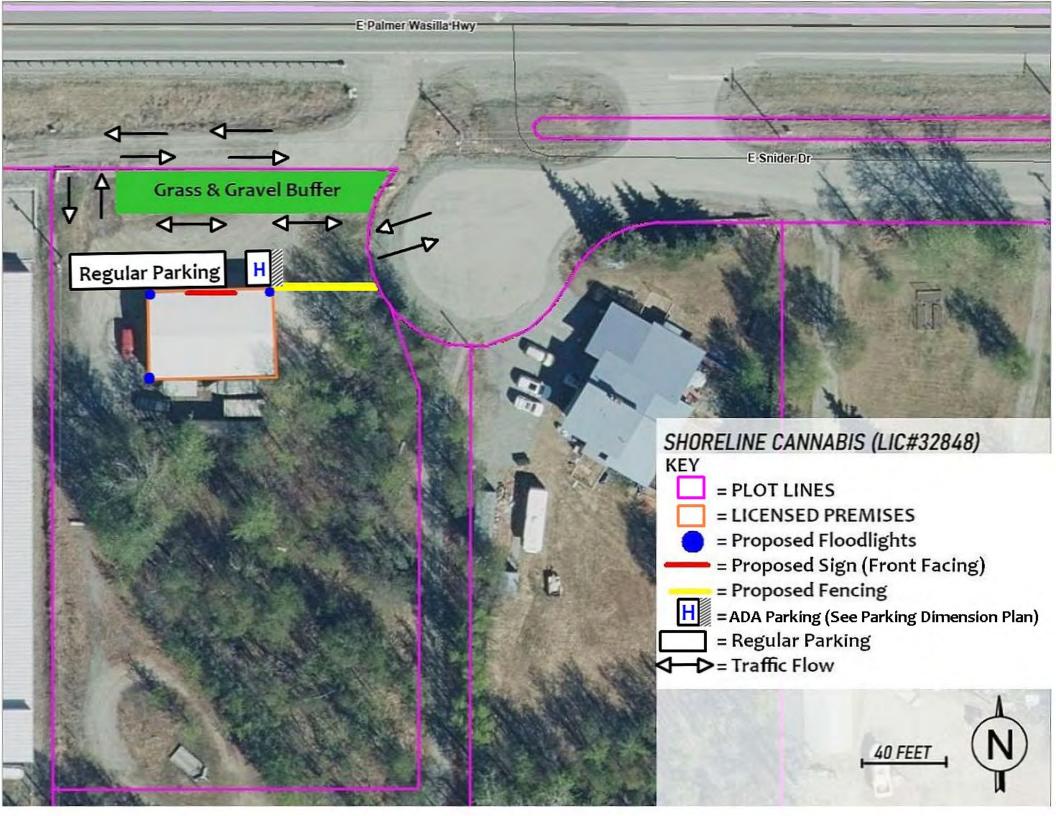

 $\sqrt{\phantom{a}}$  The proposed use is compatible with adjacent properties and fits succinctly into the area as there is a mix of uses in the area – the area consists of large lots that house commercial uses such as a storage business and a dog groomer. The property faces the E. Palmer-Wasilla Highway and is situated for commercial use. The entire licensed area, including the restroom, pack/prep/inventory storage rooms, and the retail sales floor, will be approximately 2,400 square feet. The proposed use fits into the surrounding uses' harmony in size and design. The facility is composed of a steel structural frame, metal roof panels, metal wall bracing, fasteners and sheet metal siding. The retail store is beige in color with black accenting in front, black commercial doors and a silver roof. The facility is located on a 1.18-acre lot off the E Palmer-Wasilla Highway located in the MIDWAY EST UNIT #1 RSB B/3 L/7 subdivision of the Matanuska-Susitna Borough. The surrounding area of the property is bordered by a mixture of commercial use, industrial use, residential homes and vacant lots. There are no sensitive uses within the required 1000 foot as-the-crow-flies measurement as outlined in MSB 17.60, the closest sensitive use is school grounds – Cottonwood Creek Elementary, which is over 3000 feet from the facility to the lot line of the school grounds. Therefore, the proposed use does not detract from the surrounding area's character, value, and integrity of the surrounding area, however, the applicants are aware of the residential uses nearby, and will take extra care to be responsive to neighbors if any concerns arise regarding the commercial nature of this proposed use. The facility will not produce any undue noise pollution and has an odor control method in place. It is not expected that the retail facility will generate smell, but regardless the retail will have odor controls. There will be no onsite consumption allowed at this proposed retail establishment. Exterior lights will be installed downward facing to ensure mitigation of light pollution. This retail facility will be operated by knowledgeable licensees who are in the industry, have the education and training to aide in smooth operations; ordinance compliance; regulation compliance etc., has a multitude of industry contacts, and will ensure that this use does not detract from the value, character, and integrity of the surrounding area. The neighboring uses that face the E Palmer-Wasilla Hwy include the storage cache, a pet grooming boutique, veterinary clinic, Builders Choice Lumber, the industrial/commercial neighbor north of the facility is the Schwabenhof, a bar/restaurant across the E. Palmer Wasilla Highway, a major throughway in Wasilla.

 $\sqrt{\ }$  The applicants will ensure that the proposed use will not emit odor, will not produce excess dust, will have limited noise, and will have sufficient parking and loading in order to cut down on traffic generation in front of the premises and on the side-street thus fitting in with adjacent property uses. The facility design utilizes natural landscape screening in the back of the lot and meets the required setback from the side street. The proposed use will meet all compatible uses allowed on adjacent properties and will improve the overall neighborhood as the premises will not emit odor, will not produce excess dust, will not produce noise pollution, and will have parking and loading on the licensed premises to cut down traffic congestion on the street, thus fitting in with adjacent property uses. As detailed in the <u>attached site plan</u>, there will be ample space for parking on the premises and will have appropriate accessibility spaces under the Americans with Disabilities Act.

 $\sqrt{\phantom{0}}$  There will be plenty of on-site parking for this use, including accessible spaces. Shoreline Cannabis' facility is 2,400 square feet, per MSB 17.60.150, the retail store requires 8 parking spaces (1 space per 350 sqft). Shoreline Cannabis has 7 10W x 20L parking spaces, and one ADA 11W x 5 isle x 20L parking space.

 $\sqrt{}$  The facility has incorporated measures to reduce the negative effects it may have on the surrounding properties including, but not limited to, natural landscaping screening behind the facility, a u-shaped driveway and paved parking in front of the building and a black & beige commercial-metal architectural design that will not detract from the surrounding area's character.

The logo for the store is understated and simple that shows a plane flying over a beautiful blue lake, surrounded by trees, mountains and blue skies with the company name under the imagery. Shoreline Cannabis will have one metal and plastic 21'x3' sign on the front of the facility facing the Palmer-Wasilla Highway. Sign will be back-lit during operating hours and off during closed hours.

Notes

SHORELINE CANNABIS SITE PLAN -FRONT, SIDE & REAR SETBACK/PROPERTY LINE DISTANCES