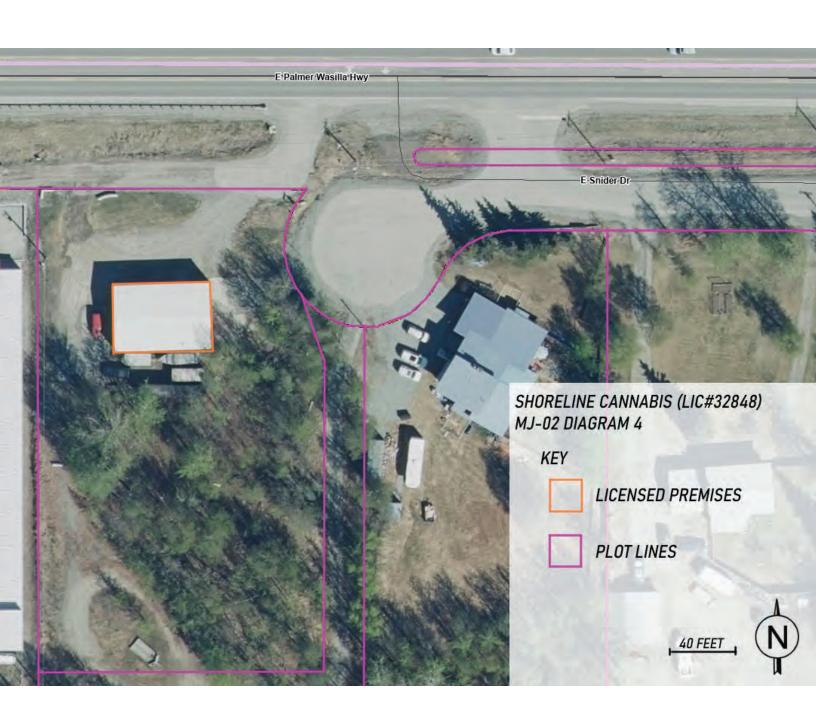

 $\sqrt{\phantom{a}}$  The proposed use is compatible with adjacent properties and fits succinctly into the area as there is a mix of uses in the area – the area consists of large lots that house commercial uses such as a storage business and a dog groomer. The property faces the E. Palmer-Wasilla Highway and is situated for commercial use. The entire licensed area, including the restroom, pack/prep/inventory storage rooms, and the retail sales floor, will be approximately 2,400 square feet. The proposed use fits into the surrounding uses' harmony in size and design. The facility is composed of a steel structural frame, metal roof panels, metal wall bracing, fasteners and sheet metal siding. The retail store is beige in color with black accenting in front, black commercial doors and a silver roof. The facility is located on a 1.18-acre lot off the E Palmer-Wasilla Highway located in the MIDWAY EST UNIT #1 RSB B/3 L/7 subdivision of the Matanuska-Susitna Borough. The surrounding area of the property is bordered by a mixture of commercial use, industrial use, residential homes and vacant lots. There are no sensitive uses within the required 1000 foot as-the-crow-flies measurement as outlined in MSB 17.60, the closest sensitive use is school grounds – Cottonwood Creek Elementary, which is over 3000 feet from the facility to the lot line of the school grounds. Therefore, the proposed use does not detract from the surrounding area's character, value, and integrity of the surrounding area, however, the applicants are aware of the residential uses nearby, and will take extra care to be responsive to neighbors if any concerns arise regarding the commercial nature of this proposed use. The facility will not produce any undue noise pollution and has an odor control method in place. It is not expected that the retail facility will generate smell, but regardless the retail will have odor controls. There will be no onsite consumption allowed at this proposed retail establishment. Exterior lights will be installed downward facing to ensure mitigation of light pollution. This retail facility will be operated by knowledgeable licensees who are in the industry, have the education and training to aide in smooth operations; ordinance compliance; regulation compliance etc., has a multitude of industry contacts, and will ensure that this use does not detract from the value, character, and integrity of the surrounding area. The neighboring uses that face the E Palmer-Wasilla Hwy include the storage cache, a pet grooming boutique, veterinary clinic, Builders Choice Lumber, the industrial/commercial neighbor north of the facility is the Schwabenhof, a bar/restaurant across the E. Palmer Wasilla Highway, a major throughway in Wasilla.

 $\sqrt{\ }$  The applicants will ensure that the proposed use will not emit odor, will not produce excess dust, will have limited noise, and will have sufficient parking and loading in order to cut down on traffic generation in front of the premises and on the side-street thus fitting in with adjacent property uses. The facility design utilizes natural landscape screening in the back of the lot and meets the required setback from the side street. The proposed use will meet all compatible uses allowed on adjacent properties and will improve the overall neighborhood as the premises will not emit odor, will not produce excess dust, will not produce noise pollution, and will have parking and loading on the licensed premises to cut down traffic congestion on the street, thus fitting in with adjacent property uses. As detailed in the <u>attached site plan</u>, there will be ample space for parking on the premises and will have appropriate accessibility spaces under the Americans with Disabilities Act.

Are there sufficient setbacks, lot area, buffers, and other safeguards being provided?

 $\sqrt{}$  As described previously, Shoreline Cannabis is located within a 1.18-acre parcel. This application and the layout of Shoreline Cannabis meet the required setbacks, buffers, and lot area. The entire retail operation is enclosed in a commercial-grade building.

 $\sqrt{\phantom{0}}$  There will be plenty of on-site parking for this use, including accessible spaces. Shoreline Cannabis' facility is 2,400 square feet, per MSB 17.60.150, the retail store requires 8 parking spaces (1 space per 350 sqft). Shoreline Cannabis has 7 10W x 20L parking spaces, and one ADA 11W x 5 isle x 20L parking space.

 $\sqrt{}$  The facility has incorporated measures to reduce the negative effects it may have on the surrounding properties including, but not limited to, natural landscaping screening behind the facility, a u-shaped driveway and paved parking in front of the building and a black & beige commercial-metal architectural design that will not detract from the surrounding area's character.