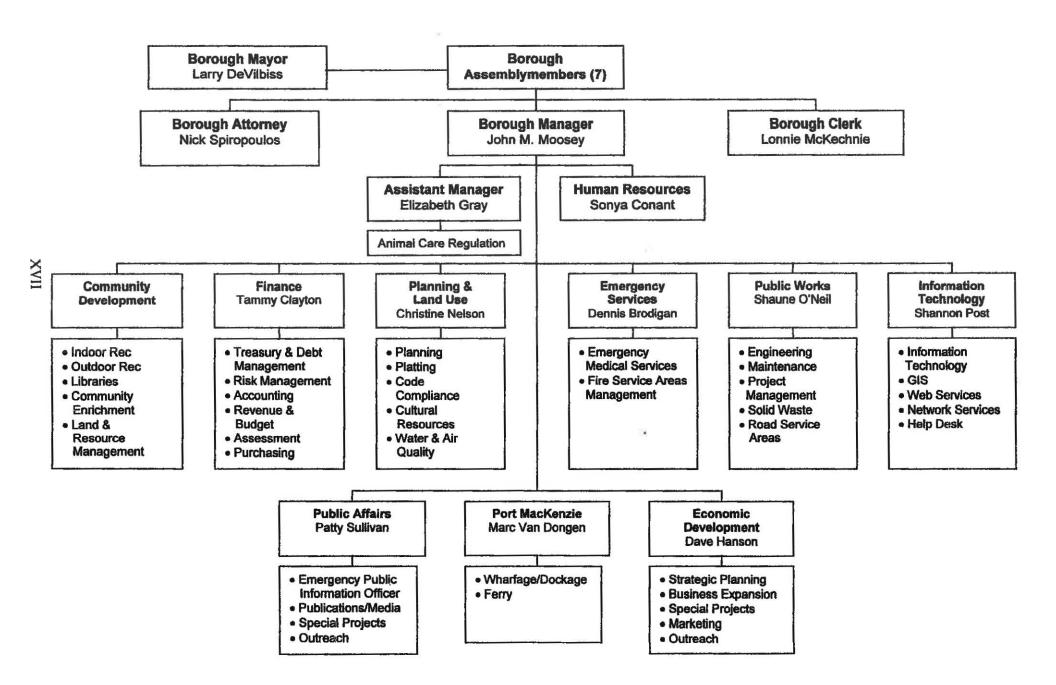

#### Table of Contents

| INTRODUCTORY SECTION                                                                                                                                                                                                                                                                                                                                                                                                                                                                                                                                                                                                                                                                                                                                                                                                                                                                                                                                                                                                                                                                                                                                                                                                                                                                                                                                                                                                                                                                                                                                                                                                                                                                                                                                                                                                                                                                                                                                                                                                                                                                                                           | Exhibit      | Page                                   |
|--------------------------------------------------------------------------------------------------------------------------------------------------------------------------------------------------------------------------------------------------------------------------------------------------------------------------------------------------------------------------------------------------------------------------------------------------------------------------------------------------------------------------------------------------------------------------------------------------------------------------------------------------------------------------------------------------------------------------------------------------------------------------------------------------------------------------------------------------------------------------------------------------------------------------------------------------------------------------------------------------------------------------------------------------------------------------------------------------------------------------------------------------------------------------------------------------------------------------------------------------------------------------------------------------------------------------------------------------------------------------------------------------------------------------------------------------------------------------------------------------------------------------------------------------------------------------------------------------------------------------------------------------------------------------------------------------------------------------------------------------------------------------------------------------------------------------------------------------------------------------------------------------------------------------------------------------------------------------------------------------------------------------------------------------------------------------------------------------------------------------------|--------------|----------------------------------------|
| Table of Contents Letter of Transmittal Principal Officials Certificate of Achievement for Excellence in Financial Reporting Organization Chart – Matanuska-Susitna Borough                                                                                                                                                                                                                                                                                                                                                                                                                                                                                                                                                                                                                                                                                                                                                                                                                                                                                                                                                                                                                                                                                                                                                                                                                                                                                                                                                                                                                                                                                                                                                                                                                                                                                                                                                                                                                                                                                                                                                    |              | I-VII<br>VIII-XIV<br>XV<br>XVI<br>XVII |
| FINANCIAL SECTION                                                                                                                                                                                                                                                                                                                                                                                                                                                                                                                                                                                                                                                                                                                                                                                                                                                                                                                                                                                                                                                                                                                                                                                                                                                                                                                                                                                                                                                                                                                                                                                                                                                                                                                                                                                                                                                                                                                                                                                                                                                                                                              |              |                                        |
| Independent Auditor's Report                                                                                                                                                                                                                                                                                                                                                                                                                                                                                                                                                                                                                                                                                                                                                                                                                                                                                                                                                                                                                                                                                                                                                                                                                                                                                                                                                                                                                                                                                                                                                                                                                                                                                                                                                                                                                                                                                                                                                                                                                                                                                                   |              | 1-2                                    |
| Management's Discussion and Analysis                                                                                                                                                                                                                                                                                                                                                                                                                                                                                                                                                                                                                                                                                                                                                                                                                                                                                                                                                                                                                                                                                                                                                                                                                                                                                                                                                                                                                                                                                                                                                                                                                                                                                                                                                                                                                                                                                                                                                                                                                                                                                           |              | 3-14                                   |
| Basic Financial Statements                                                                                                                                                                                                                                                                                                                                                                                                                                                                                                                                                                                                                                                                                                                                                                                                                                                                                                                                                                                                                                                                                                                                                                                                                                                                                                                                                                                                                                                                                                                                                                                                                                                                                                                                                                                                                                                                                                                                                                                                                                                                                                     |              |                                        |
| Government-wide Financial Statements:                                                                                                                                                                                                                                                                                                                                                                                                                                                                                                                                                                                                                                                                                                                                                                                                                                                                                                                                                                                                                                                                                                                                                                                                                                                                                                                                                                                                                                                                                                                                                                                                                                                                                                                                                                                                                                                                                                                                                                                                                                                                                          |              |                                        |
| Statement of Net Assets                                                                                                                                                                                                                                                                                                                                                                                                                                                                                                                                                                                                                                                                                                                                                                                                                                                                                                                                                                                                                                                                                                                                                                                                                                                                                                                                                                                                                                                                                                                                                                                                                                                                                                                                                                                                                                                                                                                                                                                                                                                                                                        | A-1          | 15                                     |
| Statement of Activities                                                                                                                                                                                                                                                                                                                                                                                                                                                                                                                                                                                                                                                                                                                                                                                                                                                                                                                                                                                                                                                                                                                                                                                                                                                                                                                                                                                                                                                                                                                                                                                                                                                                                                                                                                                                                                                                                                                                                                                                                                                                                                        | A-2          | 16                                     |
| Fund Financial Statements:                                                                                                                                                                                                                                                                                                                                                                                                                                                                                                                                                                                                                                                                                                                                                                                                                                                                                                                                                                                                                                                                                                                                                                                                                                                                                                                                                                                                                                                                                                                                                                                                                                                                                                                                                                                                                                                                                                                                                                                                                                                                                                     |              |                                        |
| Governmental Funds:                                                                                                                                                                                                                                                                                                                                                                                                                                                                                                                                                                                                                                                                                                                                                                                                                                                                                                                                                                                                                                                                                                                                                                                                                                                                                                                                                                                                                                                                                                                                                                                                                                                                                                                                                                                                                                                                                                                                                                                                                                                                                                            |              |                                        |
| Balance Sheet                                                                                                                                                                                                                                                                                                                                                                                                                                                                                                                                                                                                                                                                                                                                                                                                                                                                                                                                                                                                                                                                                                                                                                                                                                                                                                                                                                                                                                                                                                                                                                                                                                                                                                                                                                                                                                                                                                                                                                                                                                                                                                                  | B-1          | 17                                     |
| Reconciliation of Governmental Funds Balance                                                                                                                                                                                                                                                                                                                                                                                                                                                                                                                                                                                                                                                                                                                                                                                                                                                                                                                                                                                                                                                                                                                                                                                                                                                                                                                                                                                                                                                                                                                                                                                                                                                                                                                                                                                                                                                                                                                                                                                                                                                                                   |              |                                        |
| Sheet to Statement of Net Assets                                                                                                                                                                                                                                                                                                                                                                                                                                                                                                                                                                                                                                                                                                                                                                                                                                                                                                                                                                                                                                                                                                                                                                                                                                                                                                                                                                                                                                                                                                                                                                                                                                                                                                                                                                                                                                                                                                                                                                                                                                                                                               | B-2          | 18                                     |
| Statement of Revenues, Expenditures, and Changes                                                                                                                                                                                                                                                                                                                                                                                                                                                                                                                                                                                                                                                                                                                                                                                                                                                                                                                                                                                                                                                                                                                                                                                                                                                                                                                                                                                                                                                                                                                                                                                                                                                                                                                                                                                                                                                                                                                                                                                                                                                                               |              | 1992                                   |
| In Fund Balances                                                                                                                                                                                                                                                                                                                                                                                                                                                                                                                                                                                                                                                                                                                                                                                                                                                                                                                                                                                                                                                                                                                                                                                                                                                                                                                                                                                                                                                                                                                                                                                                                                                                                                                                                                                                                                                                                                                                                                                                                                                                                                               | B-3          | 19                                     |
| Reconciliation of Change in Fund Balances of                                                                                                                                                                                                                                                                                                                                                                                                                                                                                                                                                                                                                                                                                                                                                                                                                                                                                                                                                                                                                                                                                                                                                                                                                                                                                                                                                                                                                                                                                                                                                                                                                                                                                                                                                                                                                                                                                                                                                                                                                                                                                   | <b>5</b> . ( |                                        |
| Governmental Funds to Statement of Activities                                                                                                                                                                                                                                                                                                                                                                                                                                                                                                                                                                                                                                                                                                                                                                                                                                                                                                                                                                                                                                                                                                                                                                                                                                                                                                                                                                                                                                                                                                                                                                                                                                                                                                                                                                                                                                                                                                                                                                                                                                                                                  | B-4          | 20                                     |
| Statement of Revenues, Expenditures, and Changes                                                                                                                                                                                                                                                                                                                                                                                                                                                                                                                                                                                                                                                                                                                                                                                                                                                                                                                                                                                                                                                                                                                                                                                                                                                                                                                                                                                                                                                                                                                                                                                                                                                                                                                                                                                                                                                                                                                                                                                                                                                                               | C-1          | 01                                     |
| in Fund Balance – Budget and Actual – General Fund                                                                                                                                                                                                                                                                                                                                                                                                                                                                                                                                                                                                                                                                                                                                                                                                                                                                                                                                                                                                                                                                                                                                                                                                                                                                                                                                                                                                                                                                                                                                                                                                                                                                                                                                                                                                                                                                                                                                                                                                                                                                             | C-1          | 21                                     |
| Proprietary Funds:                                                                                                                                                                                                                                                                                                                                                                                                                                                                                                                                                                                                                                                                                                                                                                                                                                                                                                                                                                                                                                                                                                                                                                                                                                                                                                                                                                                                                                                                                                                                                                                                                                                                                                                                                                                                                                                                                                                                                                                                                                                                                                             |              |                                        |
| Statement of Net Assets                                                                                                                                                                                                                                                                                                                                                                                                                                                                                                                                                                                                                                                                                                                                                                                                                                                                                                                                                                                                                                                                                                                                                                                                                                                                                                                                                                                                                                                                                                                                                                                                                                                                                                                                                                                                                                                                                                                                                                                                                                                                                                        | D-1          | 22-23                                  |
| Statement of Revenues, Expenses, and Changes in Net Assets                                                                                                                                                                                                                                                                                                                                                                                                                                                                                                                                                                                                                                                                                                                                                                                                                                                                                                                                                                                                                                                                                                                                                                                                                                                                                                                                                                                                                                                                                                                                                                                                                                                                                                                                                                                                                                                                                                                                                                                                                                                                     | D-2          | 24                                     |
| Statement of Cash Flows                                                                                                                                                                                                                                                                                                                                                                                                                                                                                                                                                                                                                                                                                                                                                                                                                                                                                                                                                                                                                                                                                                                                                                                                                                                                                                                                                                                                                                                                                                                                                                                                                                                                                                                                                                                                                                                                                                                                                                                                                                                                                                        | D-3          | 25                                     |
| PL TOTT WARRANT WAS TO THE PARTY OF THE PART | 23           | 23                                     |
| Agency Funds - Statement of Fiduciary Assets and Liabilities                                                                                                                                                                                                                                                                                                                                                                                                                                                                                                                                                                                                                                                                                                                                                                                                                                                                                                                                                                                                                                                                                                                                                                                                                                                                                                                                                                                                                                                                                                                                                                                                                                                                                                                                                                                                                                                                                                                                                                                                                                                                   | E-1          | 26                                     |
| Notes to Basic Financial Statements                                                                                                                                                                                                                                                                                                                                                                                                                                                                                                                                                                                                                                                                                                                                                                                                                                                                                                                                                                                                                                                                                                                                                                                                                                                                                                                                                                                                                                                                                                                                                                                                                                                                                                                                                                                                                                                                                                                                                                                                                                                                                            |              | 27-52                                  |