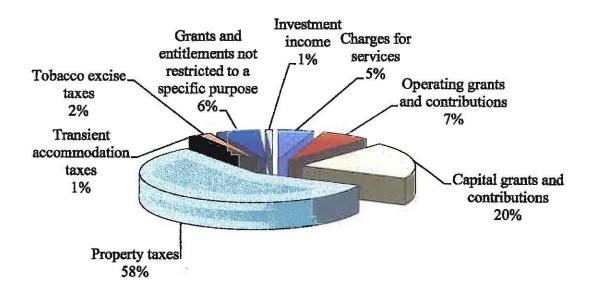

#### MATANUSKA-SUSITNA BOROUGH Comprehensive Annual Financial Report

| FINANCIAL SECTION, continued                                  | Exhibit  | Page    |
|---------------------------------------------------------------|----------|---------|
| Supplementary Information, continued                          |          |         |
| Internal Service Funds, continued:                            |          |         |
| Revolving Loan:                                               |          |         |
| Combining Statement of Net Assets                             | L-4      | 134     |
| Combining Statement of Revenues, Expenses,                    |          |         |
| and Changes in Net Assets                                     | L-5      | 135     |
| Combining Statement of Cash Flows                             | L-6      | 136     |
| Self-Insurance:                                               |          |         |
| Combining Statement of Net Assets                             | L-7      | 137     |
| Combining Statement of Revenues, Expenses,                    |          |         |
| and Changes in Net Assets                                     | L-8      | 138     |
| Combining Statement of Cash Flows                             | L-9      | 139     |
| Agency Funds -                                                |          |         |
| Combining Statement of Changes in Assets and Liabilities      | M-1      | 141-142 |
| Schedule of Expenditures of Federal Awards                    | N-1      | 143-145 |
| Schedule of State Financial Assistance                        | O-1      | 146-149 |
| STATISTICAL SECTION                                           | Schedule | Page    |
| Net Assets by Component                                       | 1        | 152     |
| Changes in Net Assets                                         | 2        | 153-154 |
| Program Revenues by Function/Program                          | 3        | 155     |
| Fund Balances, Governmental Funds                             | 4        | 156     |
| Changes in Fund Balances, Governmental Funds                  | 5        | 157     |
| Assessed Value and Estimated Actual Value of Taxable Property | 6        | 158     |
| Direct and Overlapping Property Tax Rates                     | 7        | 159-160 |
| Principal Property Taxpayers                                  | 8        | 161     |
| Property Tax Levies and Collections                           | 9        | 162     |
| Ratios of Outstanding Debt by Type                            | 10       | 163     |
| Ratios of Net General Bonded Debt Outstanding                 | 11       | 164     |
| Direct and Overlapping Debt                                   | 12       | 165     |
| Legal Debt Margin Information                                 | 13       | 166     |
| Demographic and Economic Statistics                           | 14       | 167     |
| Principal Employers                                           | 15       | 168     |
| Full-Time Equivalent Borough Government Employees             |          |         |
| by Function/Program                                           | 16       | 169     |
| Operating Indicators by Function/Program                      | 17       | 170     |
| Capital Asset Statistics by Function/Program                  | 17       | 170     |