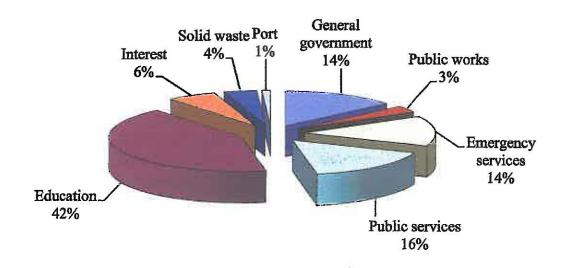

rity of this resulting from an increase in operating and capital grants and contributions revenues of \$29.4 million due largely to an increased amount of federal and state funding being provided for Borough capital projects. During fiscal year 2011, approximately 58% of the Borough's total revenues came from property taxes with the remainder being provided primarily by state and federal grants and charges for services provided.

Expenses increased overall by \$2 million from the prior year. During fiscal year 2011, approximately 42% of the Borough's total expenses went toward education with the remainder primarily providing emergency services, public services, and general government services.

### Sources of Revenue for Fiscal Year 2011



## **Functional Expenses for Fiscal Year 2011**



#### Changes in Matanuska-Susitna Borough's Net Assets For Years Ended June 30, 2011 and 2010 (in millions of dollars)

|                                                   | Governmental Activities |        |     | Business-type<br>Activities            |      |    | Total |       |
|---------------------------------------------------|-------------------------|--------|-----|----------------------------------------|------|----|-------|-------|
|                                                   | 2011                    | 2010   |     | 2011                                   | 2010 |    | 2011  | 2010  |
| Revenues                                          |                         | V      | ž 3 |                                        |      | •  |       |       |
| Program revenues: