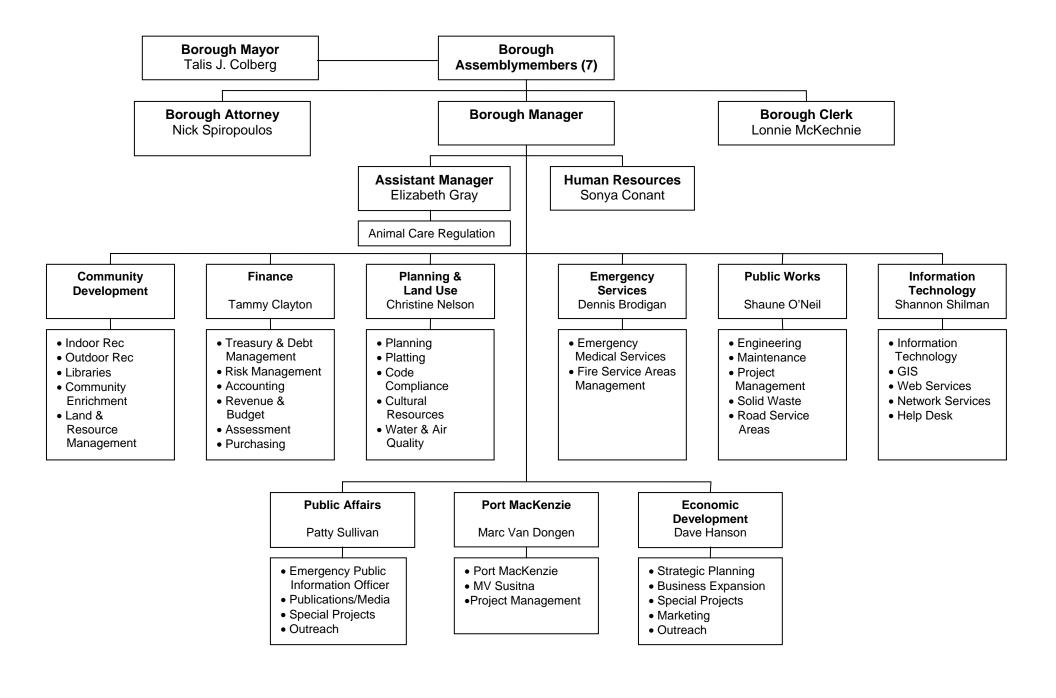

#### **BOROUGH STAFF**

Elizabeth Gray
Nicholas Spiropoulos
Lonnie R. McKechnie
Tammy E. Clayton
Christine Nelson
Shaune O'Neal
Dennis Brodigan
Shannon Shilman
Dave Dunivan
Cheyenne Heindel

Acting Borough Manager

Borough Attorney Borough Clerk Director of Finance

Director of Planning & Land Use

Director of Public Works

Director of Emergency Services

**Chief Information Officer** 

**Borough Assessor** 

Revenue & Budget Manager