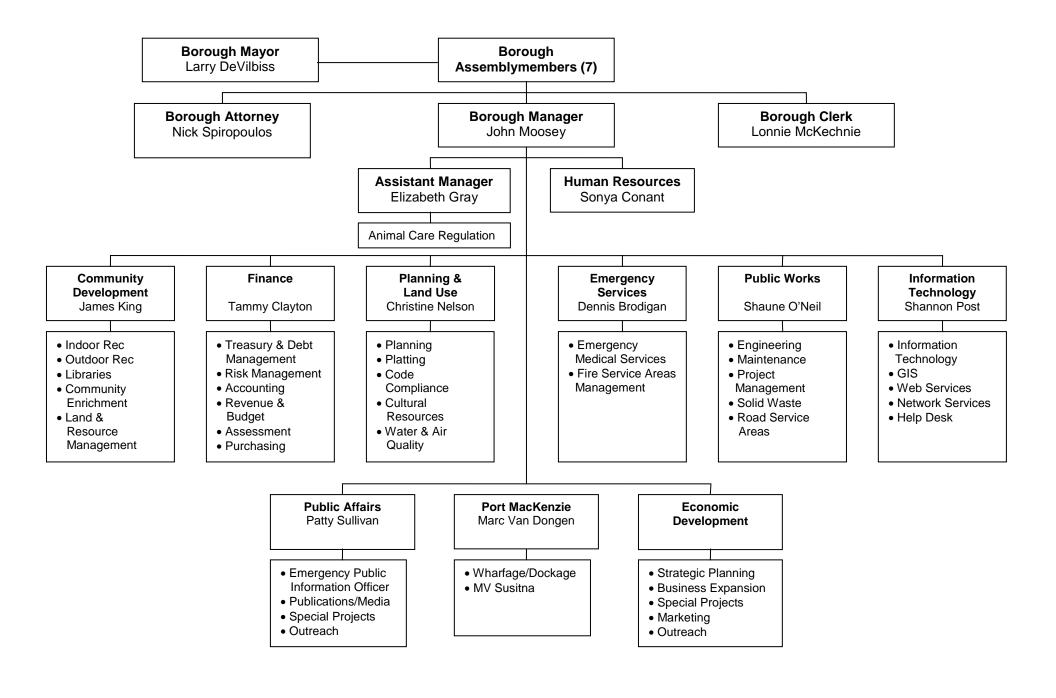

#### **BOROUGH STAFF**

John M. Moosey

Nicholas Spiropoulos

Lonnie R. McKechnie

Tammy E. Clayton

Borough Manager

Borough Attorney

Borough Clerk

Director of Finance

James King Director of Community Development
Christine Nelson Director of Planning & Land Use
Shaune O'Neal Director of Public Works

Dennis Brodigan Director of Emergency Services
Shannon Post Chief Information Officer

Dave Dunivan Borough Assessor

Cheyenne Heindel Revenue & Budget Manager

Non-code Ordinance

By: Borough Manager

Introduced: 04/19/11 Public Hearing: 05/04/11

Public Hearing: 05/05/11 Amended: 05/10/11

Amended: 05/12/11 Amended: 05/16/11 Adopted: 05/16/11