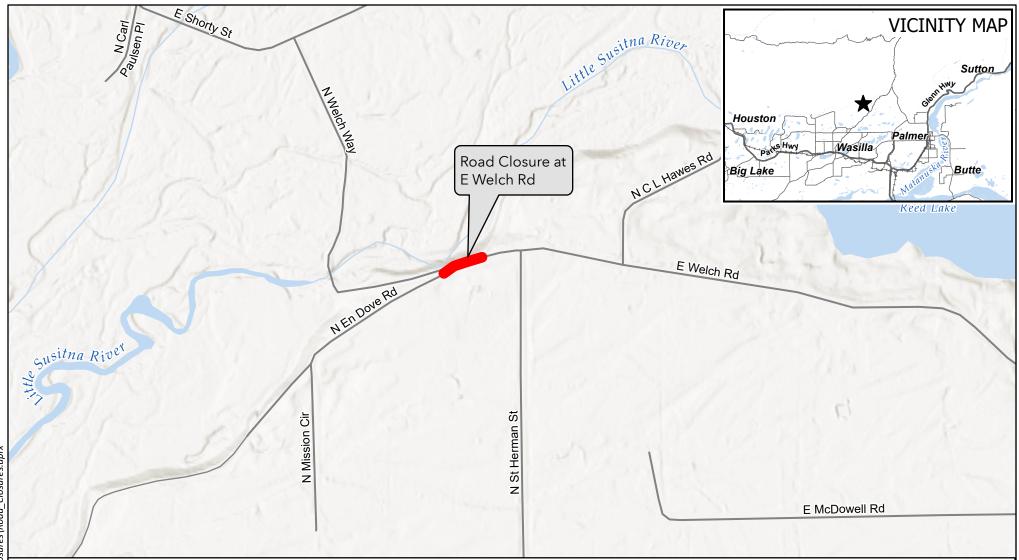

## **ATTENTION**

Notice of Partial Road Closure – Erosion along the Little Su River has compromised the shoulder of E Welch Road near the intersection with N Welch Way and N En Dove Road. Welch Road will be one lane traffic while a temporary roadway is built to shift traffic to the edge of the right-of-way. The temporary roadway will remain in place until the erosion repairs are complete. Traffic at the lane closure will be managed by flaggers.

## **Project Location Map**

Welch Rd RSA# 28 Map Produced by MSB Development Services: 8/27/2024 Contact: Wayne Wold Northern Asphalt Products 907-727-7081 This map is solely for informational purposes only. The Borough makes no express or implied warranties with respect to the character, function, or capabilities of the map or the suitability of the map for any particular purpose beyond those originally intended by the Borough. For information regarding the full disclaimer and policies related to acceptable uses of this map, please contact the Matanuska-Susitna Borough GIS Division at 907-861-7858.