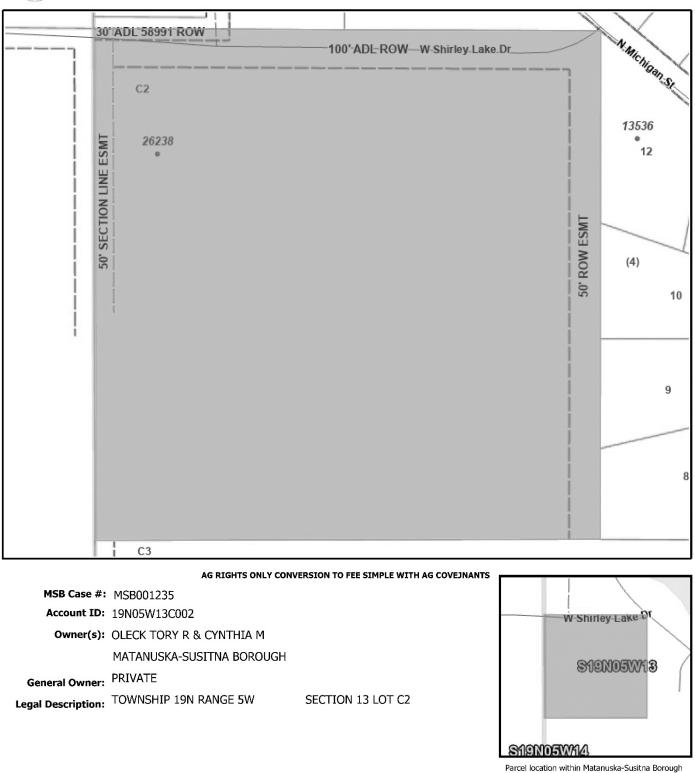

## Type: Ag Conversion (MSB001235)

## Tax ID: 19N05W13C002

The Matanuska-Susitna Borough (Borough) Land & Resource Management Division has received a request from Tory and Cynthia Oleck to acquire the remaining interest in the land estate of Tax ID 19N05W13C02 conveyed through an agricultural land sale under former Title 13. The Olecks currently hold title to the agricultural rights of the property while the Borough holds title to the development rights. This request would merge the Borough's development rights with the agricultural rights for fee simple estate and would implement the covenants, conditions, and restrictions used under the Title 23 agricultural program. This conversion program is voluntary and was instituted to allow agricultural parcels sold by the Borough under former Title 13 to become as close to the same regulations as possible under Title 23. The covenants for both programs require that the land use remains Agricultural in perpetuity.

## Matanuska-Susitna Borough Land Information Parcel Report

This map is solely for informational purposes only. The Borough makes no express or implied warranties with respect to the character, function, or capabilities of the map or the suitability of the map for any particular purpose beyond those originally intended by the Borough. For information regarding the full disclaimer and policies related to acceptable uses of this map, please contact the Matanuska-Susitna Borough GIS Division at 907-861-7858.

Report generated 2/19/2025 10:24:14 AM