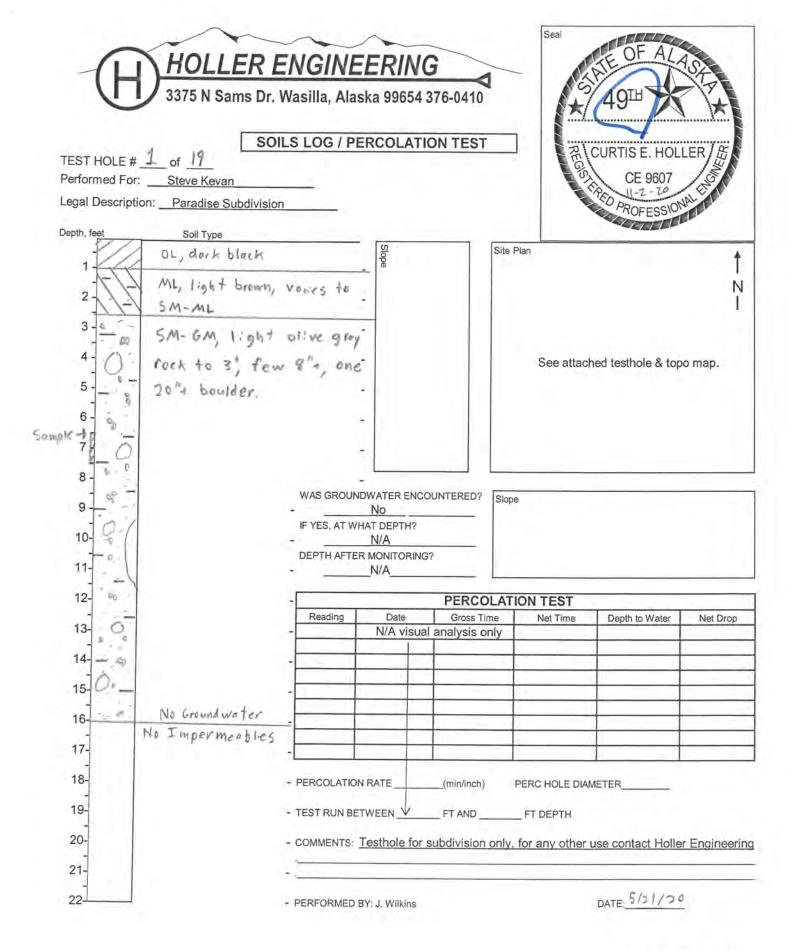

and improvement during the road construction work.

One area along the west border of the southern third of the project contains a substantial seasonal pond which apparently forms during some spring melts. The watershed contributing to the ponding area has most of its area lying to the west, although a smaller area from within this project also contributes. The ponded areas are nearly dry during some summers, as evidenced by aerial photos. The maximum pond area observed in the spring of 2020 is shown on the drawing, however the pond had severely receded by July 21st. The spring 2020 pond area as recorded by the surveyor was used for evaluating useable areas.

Please do not hesitate to call with any other questions you may have.

Sincerely

Curtis Holler, PE

c: S. Kevan, w/attachments





|                                                      | 2 of 19<br>Steve Kevan           |               |                                         | ION TEST             | TI                   | OUDTION HOLD              | 5510     |
|------------------------------------------------------|----------------------------------|---------------|-----------------------------------------|----------------------|----------------------|---------------------------|----------|
|                                                      |                                  |               |                                         | 4-1-1-1              | EGIS                 | CURTIS E. HOLI            | LEK H    |
|                                                      | ion: Paradise Subdivision        |