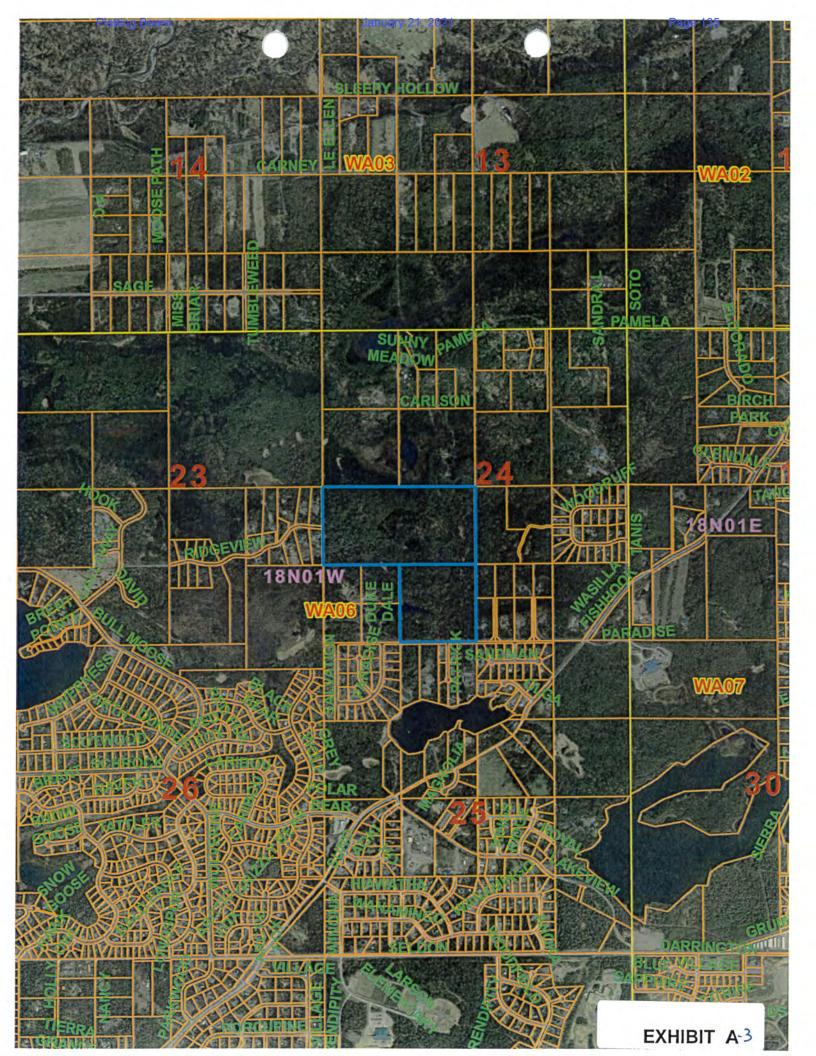

## 5. RECONSIDERATIONS/APPEALS

(There are no Reconsiderations/Appeals)

- 6. PUBLIC HEARINGS
- Platting Board Chair to read the Ex-Parte & Interest Memo.
  - A. GARIC HAYES GENERAL CONTRACTOR LLC: The request is to vacate a 4' X 63' portion of the alleyway north of Lot 16, Block 1, Riverside, Plat 7-160, and add to Lot 16, to be known as LOT 16A, RIVERSIDE, containing .18 acres +/-. The plat is located north of E. Eagle Avenue and east of N. Bonanza Street, (Tax ID # 53031B01L016); within the SW ¼ SW ¼ Section 28, Township 18 North, Range 02 East, Seward Meridian, Alaska. Parcel is within the City of Palmer. Community Council: NA. Assembly District #2: Stephanie Nowers. Continued from January 7, 2021 platting board hearing.
- Platting Board Chair to read the Ex-Parte & Interest Memo.
  - B. RUSSELL & JANET WHITFIELD, JACK & LONA SIMS, and SCOTT STERLING: The request is to create 6 lots from US Survey 3519 Lots 1, 2, & 27 and Lacher Subdivision Lots 1 & 2, Block 1 to be known as LATITUDE 62 NORTH, containing 18 acres +/-. This plat will mitigate the substandard nature of three of the original lots. W. Horseshoe Lake Road, new internal rights-of-way (ROW), and construction of borough standard roads will provide legal and physical access to the new lots. Petitioners request vacations of: (1) Two public ROWs being replaced by proposed access; (2) A 50' public ROW on US Govt. Lot 3 (Tax Parcel A1) and; (3) A 50' public ROW along the shore of Horseshoe Lake. The property is located along the north shore of Horseshoe Lake (Tax ID #U03519000L01, U03519000L02, U03519000L27, 2636B01L001, 2636B01L002, 17N04W12A001); lying within the N½ Section 12, Township 17 North, Range 04 West, Seward Meridian, Alaska. In Community Council: Big Lake and in Assembly District: #5 Dan Mayfield. Continued from November 19, 2020 & December 17, 2020 platting board hearing.
- Platting Board Chair to read the Ex-Parte & Interest Memo.
  - C. PATTERSON CONSTRUCTION, LLC: The request is to create a 41-lot, 5-phase master plan from Tax Parcels C3 & C4 to be known as PARADISE RIDGE, containing 120.0 acres +/-. Interior streets will be dedicated and constructed to borough standards and a public use easement is proposed. The property is located north of E. Paradise Lane, west of N. Wasilla-Fishhook Road, southwest of E. Pamela Drive and east of N. Bull Moose Drive (Tax ID # 18N01W24C003 & 18N01W24C004); lying within the SW ¼ Section 24, Township 18 North, Range 01 West, Seward Meridian, Alaska. Community Council: N/A and in Assembly District #6: Jesse Sumner
- Platting Board Chair to read the Ex-Parte & Interest Memo.

## STAFF REVIEW AND RECOMMENDATIONS PUBLIC HEARING JANUARY 21, 2021

PRELIMINARY PLAT: RIVERSIDE ALLEY (VAC)

LEGAL DESCRIPTION: SEC 28, T18N, R02E, SEWARD MERIDIAN AK

PETITIONERS: GARIC HAYES GENERAL CONTRACTORS LLC

<u>DISCUSSION</u>: The proposed subdivision is within the City of Palmer, directly north of E. Eagle Avenue and directly east of an unconstructed portion of N. Bonanza Street. The purpose of the vacation is to alleviate a setback encroachment by the newly constructed house on Lot 16. Lot is served by City of Palmer water and sewer, so a soils report was not required. The City of Palmer has no objections to the vacation.