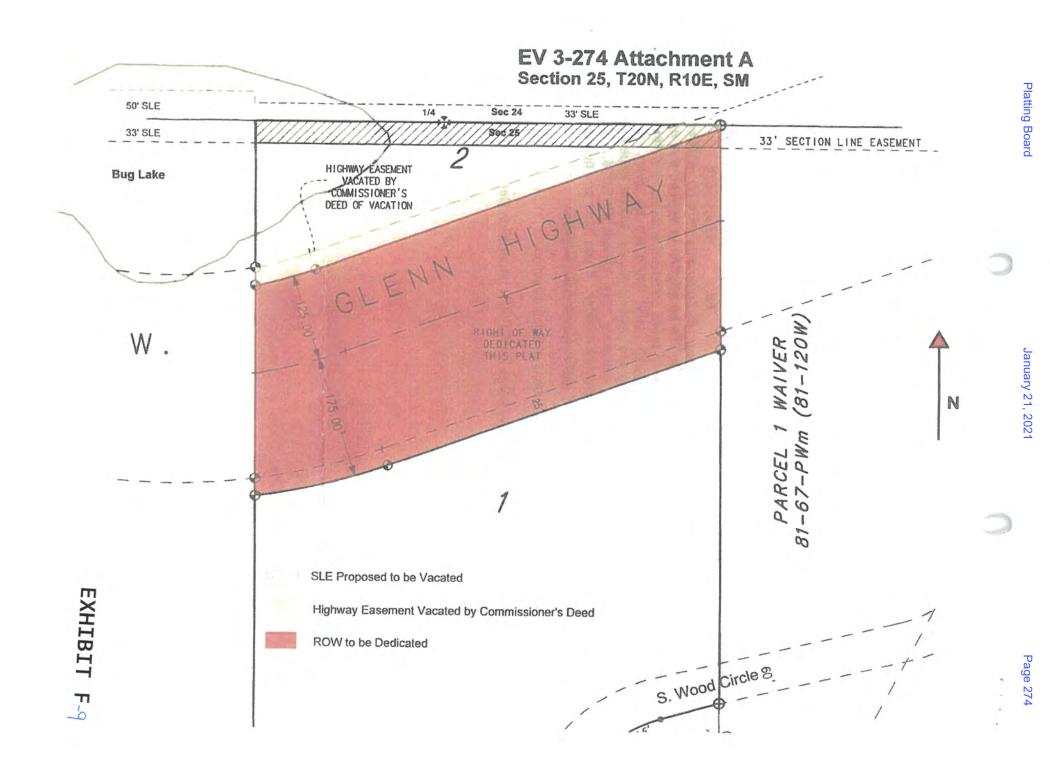

- D. JAMES & SUSAN KELLARD: The request is to divide Lots 21 and 38, Paper Subdivision, Plat 66-3, into 6 lots to be known as KELLARD FAMILY SUBDIVISION, containing 15.03 acres +/-. The petitioner also requests to vacate the 15' wide utility easement along the south boundary and replace it with a 15' wide utility easement adjacent to the proposed right-of-way. The property is located west of S. Talkeetna Spur and north of E. Woodpecker Road, (Tax ID #2888000L021 & 2888000L038); lying within the SE ¼ Section 06, Township 25 North, Range 04 West, Seward Meridian, Alaska. In Community Council: Talkeetna and in Assembly District #7 Tam Boeve
- Platting Board Chair to read the Ex-Parte & Interest Memo.
  - E. RICHARD WOOD: The request is to divide Lot 1, Treeline, Plat 2014-35, into two lots, vacate the section line easement along the north side of proposed Lot 2 and dedicate 300' of right-of-way for W. Glenn Hwy. State of Alaska has provided preliminary approval for the Section Line Easement vacation. This subdivision is to be known as BUG LAKE, containing 14.64 acres +/-. The property is bisected by W. Glenn Highway, just east of mile 111 (Tax ID #7284000L001); lying within the NE ¼ Section 25, Township 20 North, Range 10 East, Seward Meridian, Alaska. In Community Council: Glacier View and in Assembly District #1 Tim Hale