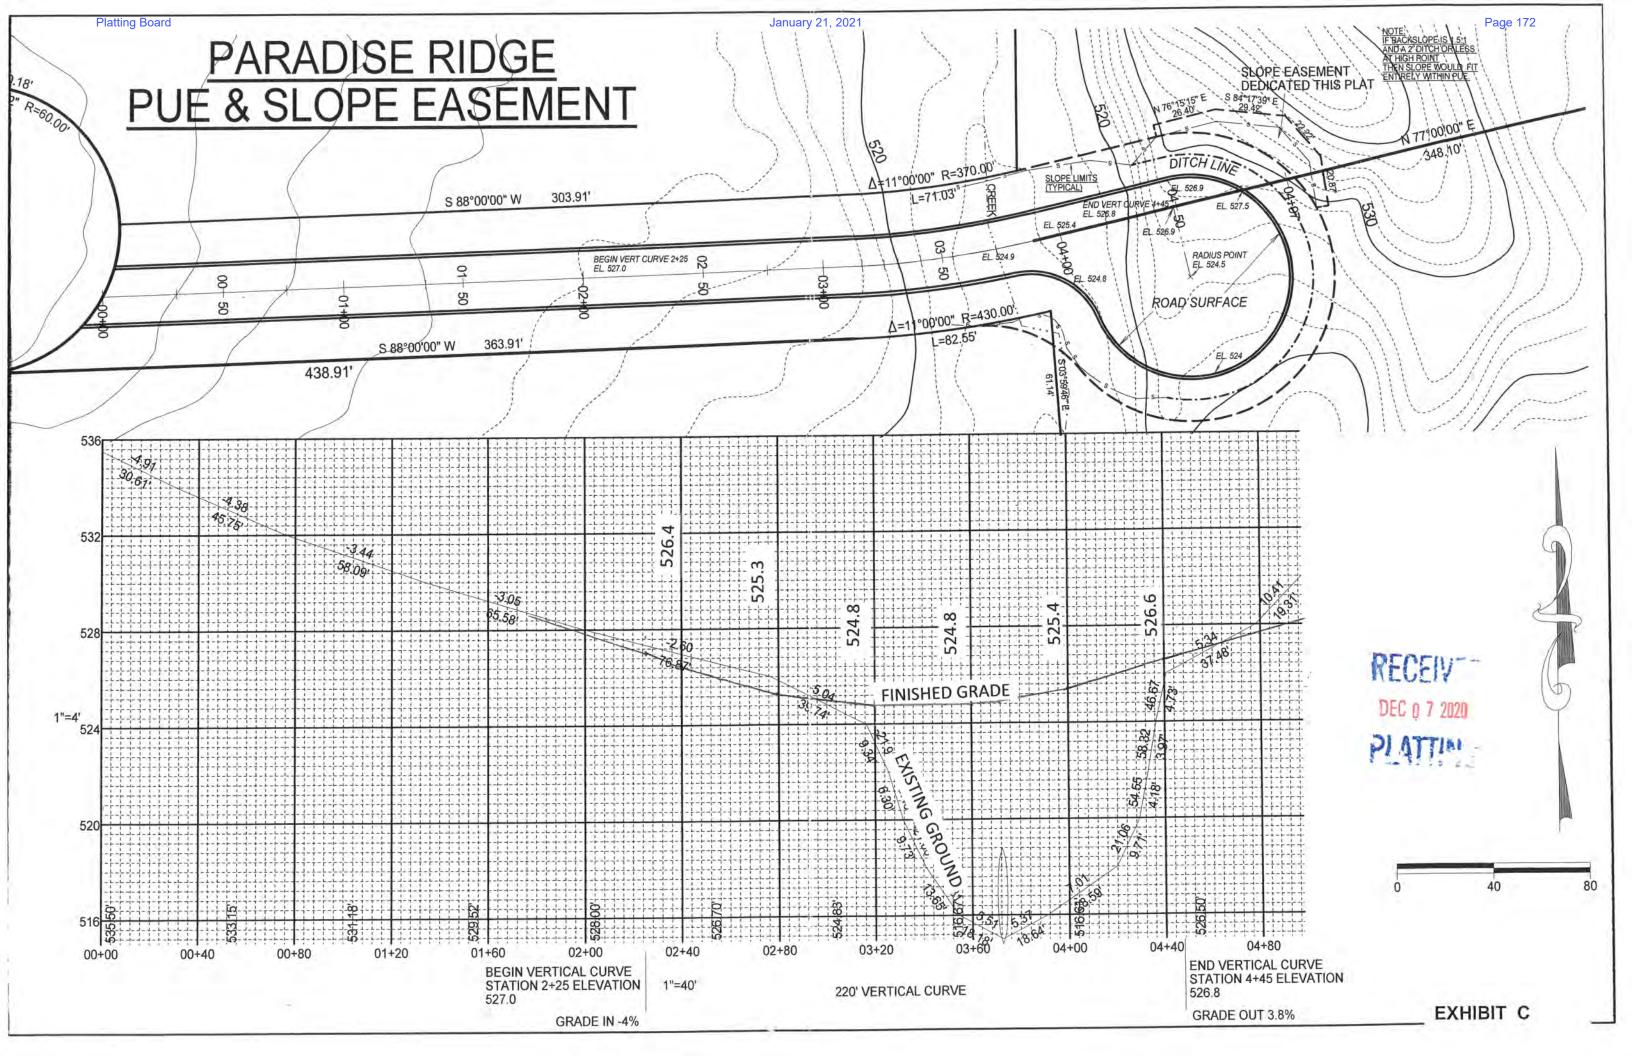

**Drainage:** A drainage plan was provided by Russell Whitfield, PLS, meeting the Subdivision Construction Manual (SCM) standards (**Exhibit D**). The drainage plan shows the drainage along the proposed roads and general drainage patterns along S. Horseshoe Lake Road. Proposed culverts and infiltration points are also shown. The petitioner is suggesting granting drainage easements along both sides of the new road at the intersection with S. Horseshoe Lake Road. *Staff notes that drainage plans may change during road construction and a final drainage plan is required at the end of construction according to Dept. of Public Works published policy.* 

**COMMENTS:** Staff notes the petitioner pulled the request to grant a 50' wide public use easement over proposed Los 1 & 2, Block 1, so please ignore any comments concerning that item.

Borough: Public Works requested dedication of 50' ROW for Horseshoe Lake Road to match with the ROW to the east and would like to know what kind of drainage facilities would be constructed within the drainage easements shown (Exhibit H). Public Works stated a road drainage plan prepared by a civil engineer will be required for the preconstruction conference as a matter of Public Works policy. DPW also suggested that if the 50' roadway and public utility easement on the west side Govt. Lot 3 remains, the intersection with W. Batten Place would need a curve radius to allow for a minimum 70 degree intersection angle as required in the SCM (Recommendation D2). Staff notes the ROW for S. Horseshoe Lake Road is a 50' ROW on the north side, granted by Knikatnu to MSB in 1985. This plat is showing a 30' wide dedication matching the 30' wide dedication on Muskrat Cove plat to the west. S. Horseshoe Lake Road is paved road currently maintained by MSB.