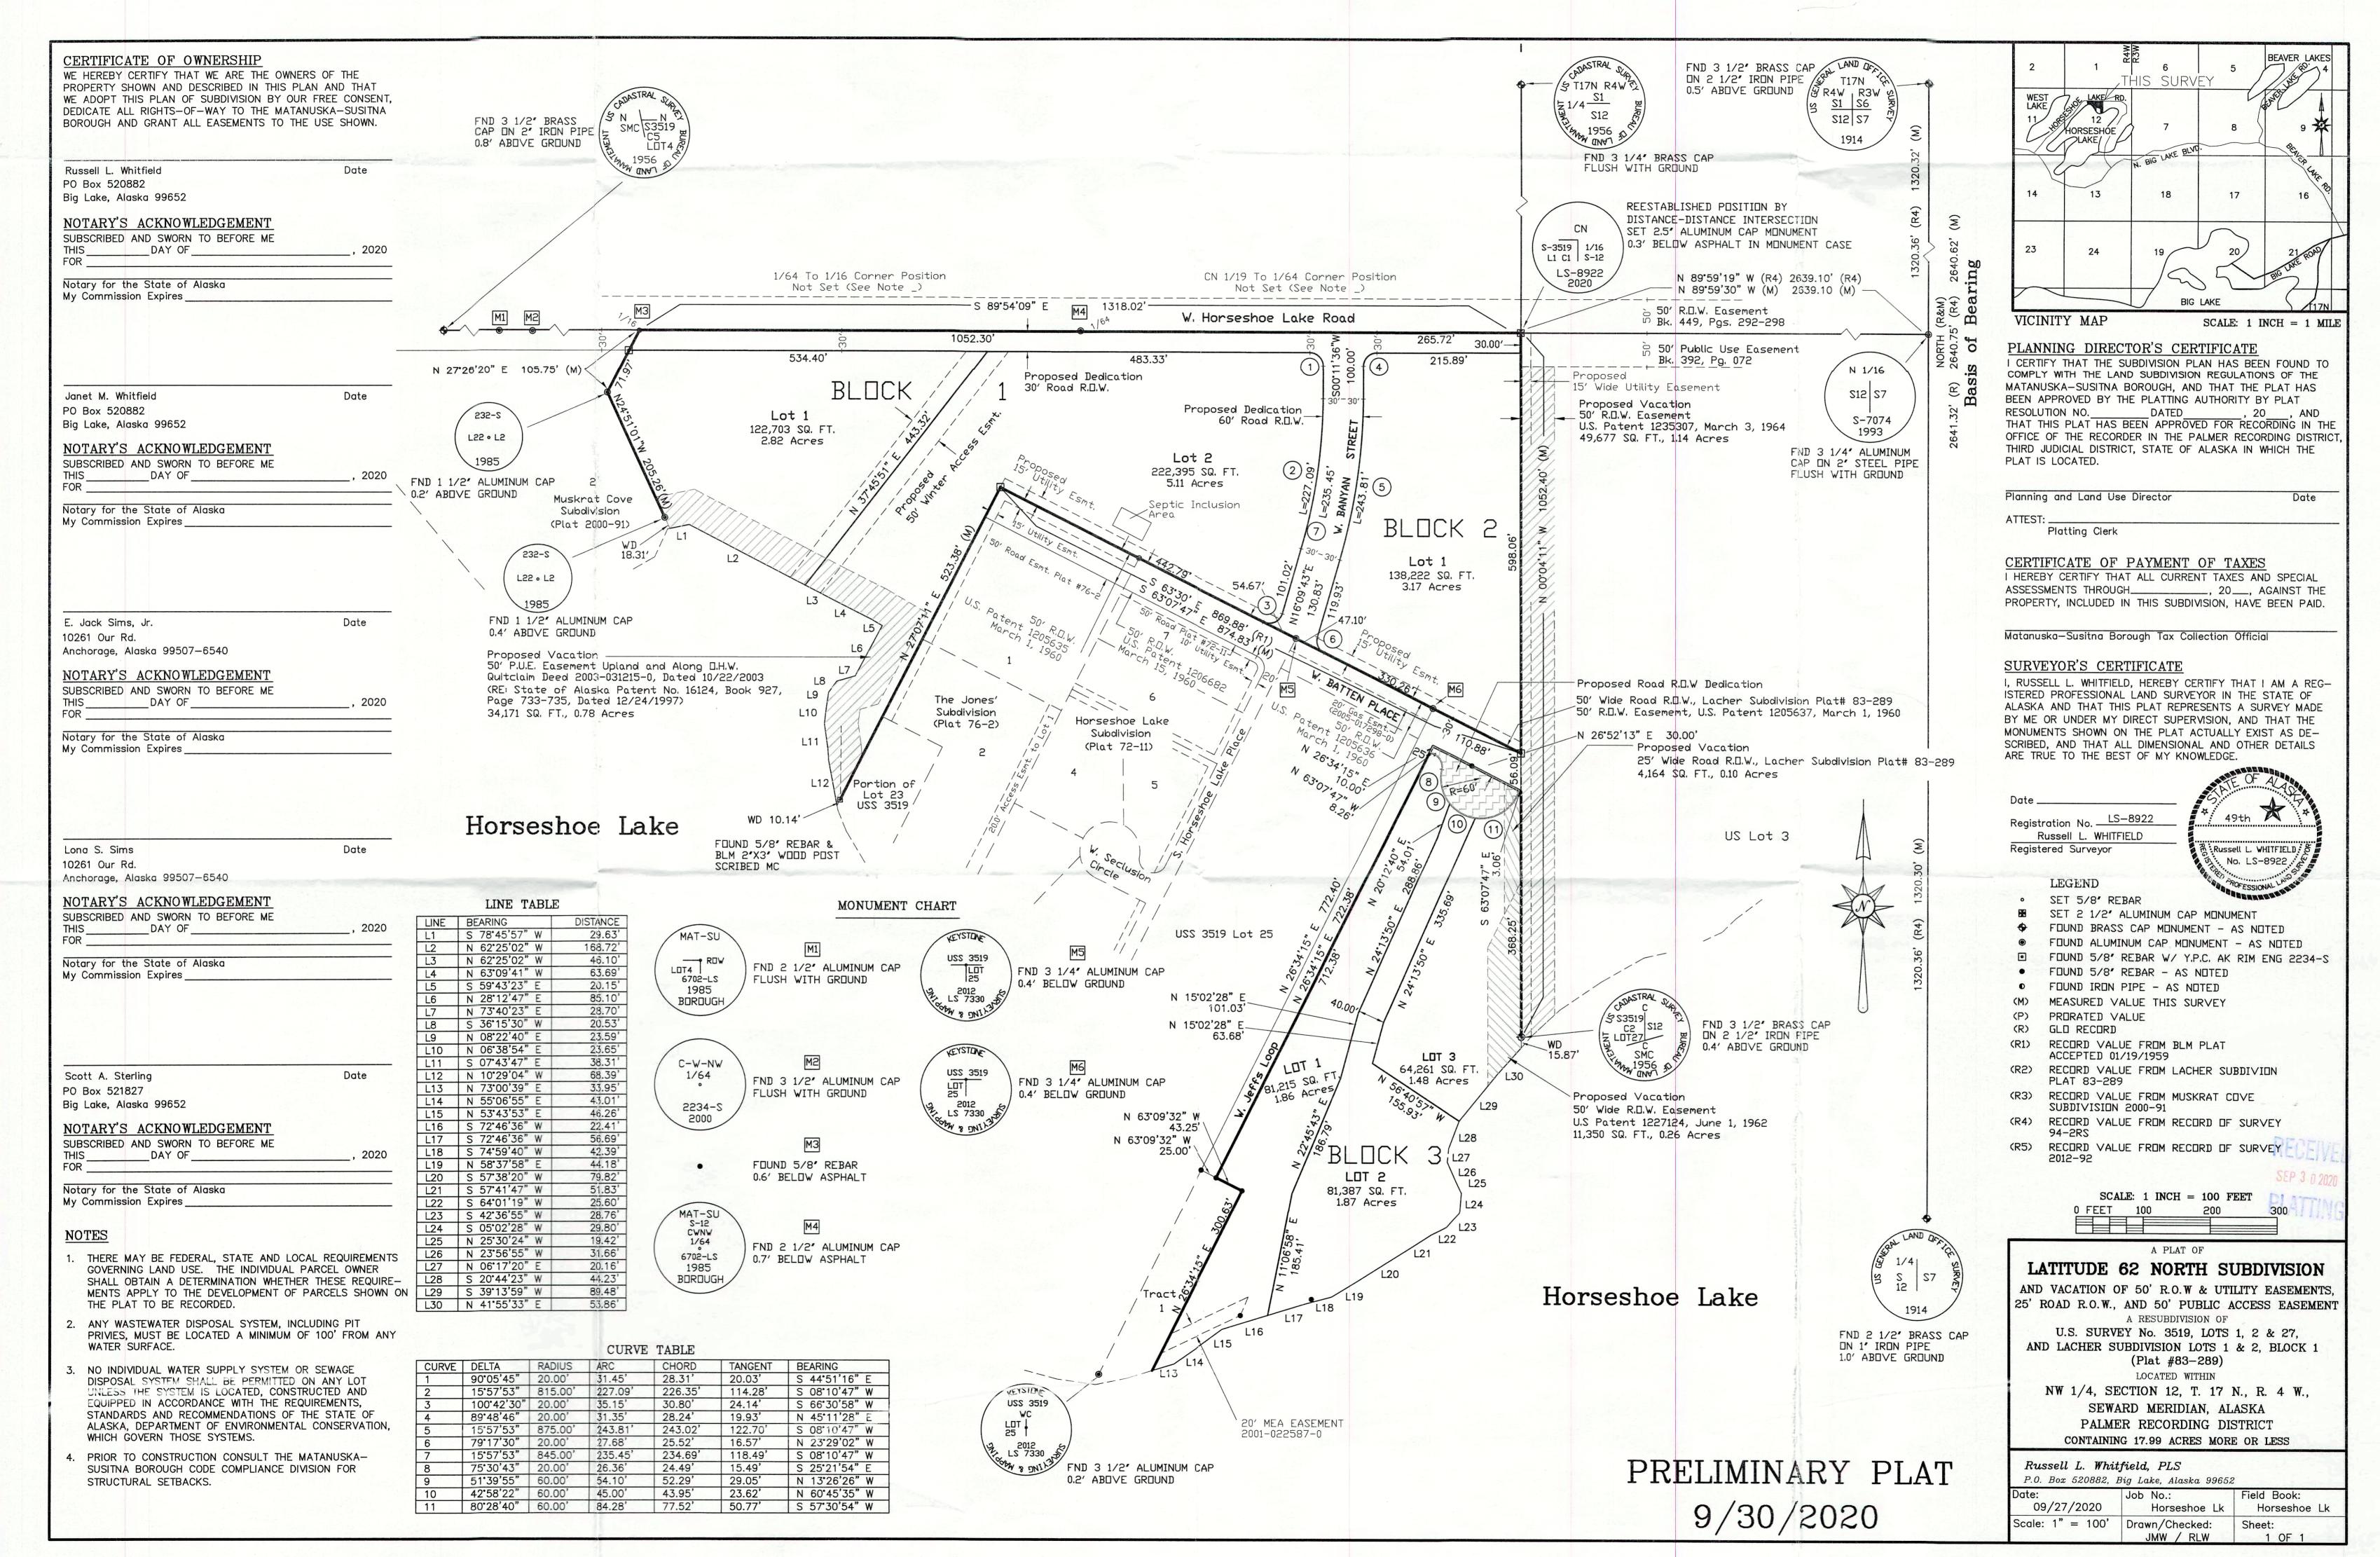

## STAFF REVIEW AND RECOMMENDATIONS PUBLIC HEARING JANUARY 21, 2021

PRELIMINARY PLAT: LATITUDE 62 NORTH W/ROW VACATIONS

LEGAL DESCRIPTION: SEC 12, T17N, R4W, SEWARD MERIDIAN, AK

PETITIONER: RUSSELL & JANET WHITFIELD, JACK & LONA SIMS, and

SCOTT STERLING

SURVEYOR/ENGINEER: RUSSELL WHITFIELD, PLS/BRISTOL ENGINEERING

ACRES: 17.99 PARCELS: 6

REVIEWED BY: PEGGY HORTON CASE: 2020-153, 156, 157, 158

REQUEST: The request is to create 6 lots from US Survey 3519 Lots 1, 2, & 27 and Lacher Subdivision Lots 1 & 2, Block 1 to be known as Latitude 62 North, containing 18 acres +/-. This plat will mitigate the substandard nature of three of the original lots. S. Horseshoe Lake Road, new internal rights-of-way (ROW), and construction of borough standard roads will provide legal and physical access to the new lots. Petitioners request vacations of; (1) Two public ROWs being replaced by proposed access; (2) A 50' public ROW on US Govt. Lot 3 (Tax Parcel A1) and; (3) A 50' public ROW along the shore of Horseshoe Lake. The property is located along the north shore of Horseshoe Lake; lying within the N½ Section 12, Township 17 North, Range 04 West, Seward Meridian, Alaska.

| EXHIBITS:               |           | COMMENTS:             |           |
|-------------------------|-----------|-----------------------|-----------|
| Vicinity Maps           | Exhibit A | Public Works          | Exhibit H |
| Petitioner's Discussion | Exhibit B | Land Management       | Exhibit I |
| Engineer's Report       | Exhibit C | Development Svs       | Exhibit J |
| Drainage Plan           | Exhibit D | West Lakes Fire Chief | Exhibit K |
| 2003 MSB Quitclaim Deed | Exhibit E | ADF&G                 | Exhibit L |
| SOA Patent              | Exhibit F | MTA                   | Exhibit M |
| Shoreline aerial        | Exhibit G | MEA                   | Exhibit N |
|                         |           | Enstar                | Exhibit O |
|                         |           | Public                | Exhibit P |

Access: The dedication and construction of W, Banyan Street and cul-de-sac for W. Batten Place will provide legal and physical road access for five of the lots. Lot 1 and Lot 2, Block 1 have approved driveway permits and currently take direct access to S. Horseshoe Lake Road. The plat also shows a dedication of 30' for S. Horseshoe Lake Road, matching the 30' wide dedication along the west side within Muskrat Cove. Govt. Lot 3 is not a part of the proposed subdivision and will continue to take direct access from S. Horseshoe Lake Road.

<u>Vacations:</u> The petitioner requests vacation of four ROWs and discusses them in Exhibit B.

- A 50' Public Access Easement upland from and along the ordinary high water mark of Horseshoe Lake on Lot 2, USS 3519 reserved by MSB in a quitclaim deed.
- A 50' ROW and utility easement by US Patent 1235307 along the west boundary of Govt. Lot
   The petitioner proposes a 15' wide utility easement along the west boundary of Govt. Lot 3.

Vacation number 1 is an easement along the shoreline of proposed Lots 1 & 2, Block 1 and was created by an MSB quitclaim deed reservation in 2003 (Exhibit E). The 1997 Patent from State of Alaska to MSB for Lots 1 & 2, USS 3519 stated that as a result of a settlement agreement between the State and MSB, the Borough agreed not to reserve a public access if a dedicated public access

Vacation number 2 above would remove public access to the current road into this peninsula neighborhood. Staff does not support the vacation of this ROW as it does contain improvements and public access is valuable. We agree with the petitioners that the developed year-around Public Boat Launch and Lake Access within Lot 2, North Horseshoe Lake, located approximately one-half mile from subject property does provide alternate or better access to the lake as required by MSB 43.15.035(B)(2)(b). The petitioners stated their reasons for the vacation is that they want to limit the use of this road as it is on their land. Mr. Wagner contacted the Richard Gaffey, Big Lake Trails President by phone, and Mr. Gaffey seemed to think that this easement would not be easily traversable nor used by snowmachiners. Staff notes that on a sight visit 1/8/2021, Mr. Wagner discovered a gate blocking access to the lake, within the easement. The gate is not shown on the asbuilt.

Dedication of Banyan Street and Batten Place would be contingent upon the vacation. This ROW could be an alternate access for this neighborhood. It also provides access to the lake within this neighborhood, although the route to the water has topographic challenges. The aerial photo of this area shows docks constructed on proposed Lot 3, Block 3 and on Govt. Lot 3, which provides some evidence that the slope is traversable although it does not appear a road or public boat launch would be feasible (Exhibit G). The petitioners stated as part of their discussion with the West Lakes Fire Chief, that if the easement is vacated, they would put a Knox Box at the east end of W. Batten Place to allow for emergency ingress or egress to the existing road. Staff notes that private emergency only access is not equal or better to public access.

Retaining this ROW would create an intersection of less than 70 degrees with the proposed ROW of W. Batten Place. This would require providing a radial curve on the southeast corner of proposed

Lot 1, Block 2 to create a minimum 70-degree intersection as required by the SCM (Recommendation B3). Staff proposes that the existing access road would not have to be upgraded.

Vacation numbers 3 and 4 above, staff notes the proposed lots will have better road access with a constructed ROW and turnaround. Constructed access to the lake is available within one-half mile with the developed and improved Horseshoe Lake Public Boat Launch. The 25' platted easement is no longer necessary with the proposed arraignment of the lot lines. The 50' roadway and utility easement was recorded on the patent to provide upland properties access. Upland property access to the lake is no more than .5 miles from the area with the public boat launch and closer with the 50' roadway and public utility easement within Govt. Lot 3, if it is retained. The current driveway to the structure on proposed Lot 3, Block 3 is constructed within a portion of the 50' roadway and public utility easement within Govt. Lot 3, which staff recommends be left in place (Vacation number 2). The petitioner stated that if the vacations are approved, they intend to provide a private easement for the existing driveway to Lot 3, Block 3. Staff also agrees the vacation meets MSB 43.15.035(B)(1)(a) and MSB 43.15.035(B)(2)(b) as the plat will show equal or better access to the lake with the public boat launch and the 50' easement within Govt. Lot 3, if it remains in place.