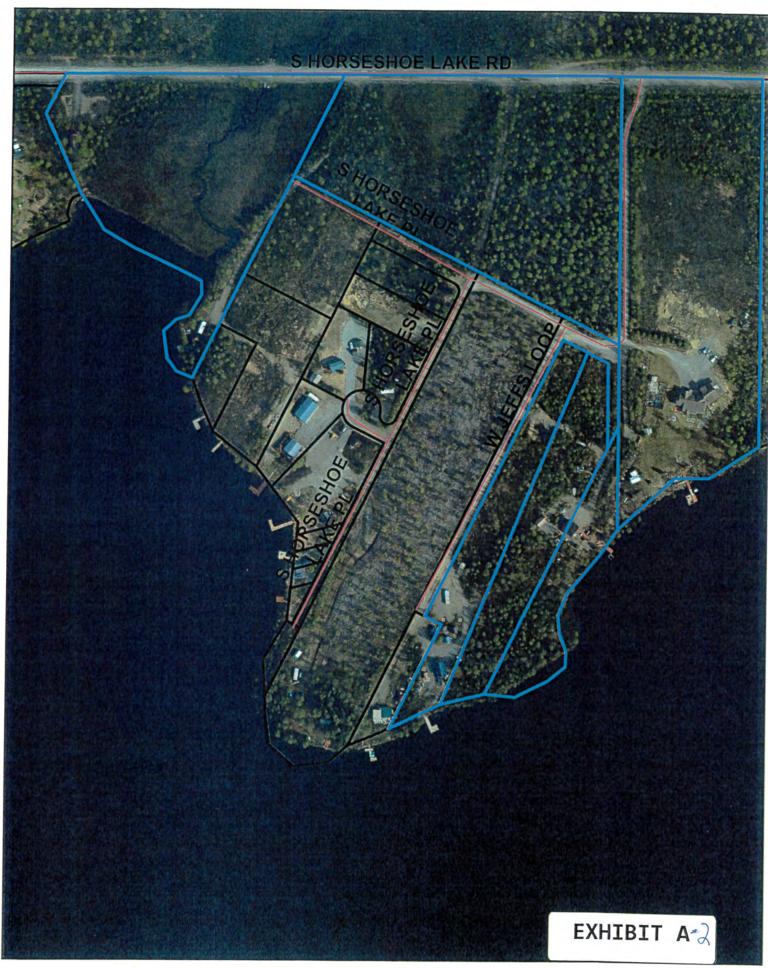

| EXHIBITS:               |           | COMMENTS:             |           |
|-------------------------|-----------|-----------------------|-----------|
| Vicinity Maps           | Exhibit A | Public Works          | Exhibit H |
| Petitioner's Discussion | Exhibit B | Land Management       | Exhibit I |
| Engineer's Report       | Exhibit C | Development Svs       | Exhibit J |
| Drainage Plan           | Exhibit D | West Lakes Fire Chief | Exhibit K |
| 2003 MSB Quitclaim Deed | Exhibit E | ADF&G                 | Exhibit L |
| SOA Patent              | Exhibit F | MTA                   | Exhibit M |
| Shoreline aerial        | Exhibit G | MEA                   | Exhibit N |
|                         |           | Enstar                | Exhibit O |
|                         |           | Public                | Exhibit P |

easement already exists within a distance of not more than one mile (Exhibit F). A developed and maintained year-around Public Boat Launch and Lake Access with dry fire hydrant for Emergency Services is provided to Horseshoe Lake on Lot 2, North Horseshoe Lake Subdivision, Plat 2003-64, and is located approximately one-half mile from subject property. Staff notes the easement proposed for vacation does not provide access to the lake from the public road system; it runs only along the shoreline. Staff notes there is an existing cabin and outbuilding within this easement on the south part of proposed Lot 2. Staff recommends vacating a portion of the easement surrounding the cabin and outbuilding (Recommendation A1). Staff received objections to the vacation.

Dedication of Banyan Street and Batten Place would be contingent upon the vacation. This ROW could be an alternate access for this neighborhood. It also provides access to the lake within this neighborhood, although the route to the water has topographic challenges. The aerial photo of this area shows docks constructed on proposed Lot 3, Block 3 and on Govt. Lot 3, which provides some evidence that the slope is traversable although it does not appear a road or public boat launch would be feasible (Exhibit G). The petitioners stated as part of their discussion with the West Lakes Fire Chief, that if the easement is vacated, they would put a Knox Box at the east end of W. Batten Place to allow for emergency ingress or egress to the existing road. Staff notes that private emergency only access is not equal or better to public access.

Vacation numbers 3 and 4 above, staff notes the proposed lots will have better road access with a constructed ROW and turnaround. Constructed access to the lake is available within one-half mile with the developed and improved Horseshoe Lake Public Boat Launch. The 25' platted easement is no longer necessary with the proposed arraignment of the lot lines. The 50' roadway and utility easement was recorded on the patent to provide upland properties access. Upland property access to the lake is no more than .5 miles from the area with the public boat launch and closer with the 50' roadway and public utility easement within Govt. Lot 3, if it is retained. The current driveway to the structure on proposed Lot 3, Block 3 is constructed within a portion of the 50' roadway and public utility easement within Govt. Lot 3, which staff recommends be left in place (Vacation number 2). The petitioner stated that if the vacations are approved, they intend to provide a private easement for the existing driveway to Lot 3, Block 3. Staff also agrees the vacation meets MSB 43.15.035(B)(1)(a) and MSB 43.15.035(B)(2)(b) as the plat will show equal or better access to the lake with the public boat launch and the 50' easement within Govt. Lot 3, if it remains in place.

State: ADF&G does not have any comments or objections regarding the newly proposed lot configurations (Exhibit L). Horseshoe Lake is identified in ADF&Gs Anadromous Waters Catalog and providing rearing habitat for Coho salmon. Moderate fishing of trout and pike also occur in the lake. The petitioner points outs, additional legal public access exists through Lot 2, North Horseshoe Lake Subdivision, managed by ADF&G. While they generally oppose reducing the quantity or quality of public access, this parcel is well used and within a half mile of the proposed vacation and likely meets the standard of equal or better access required for ROW vacation.