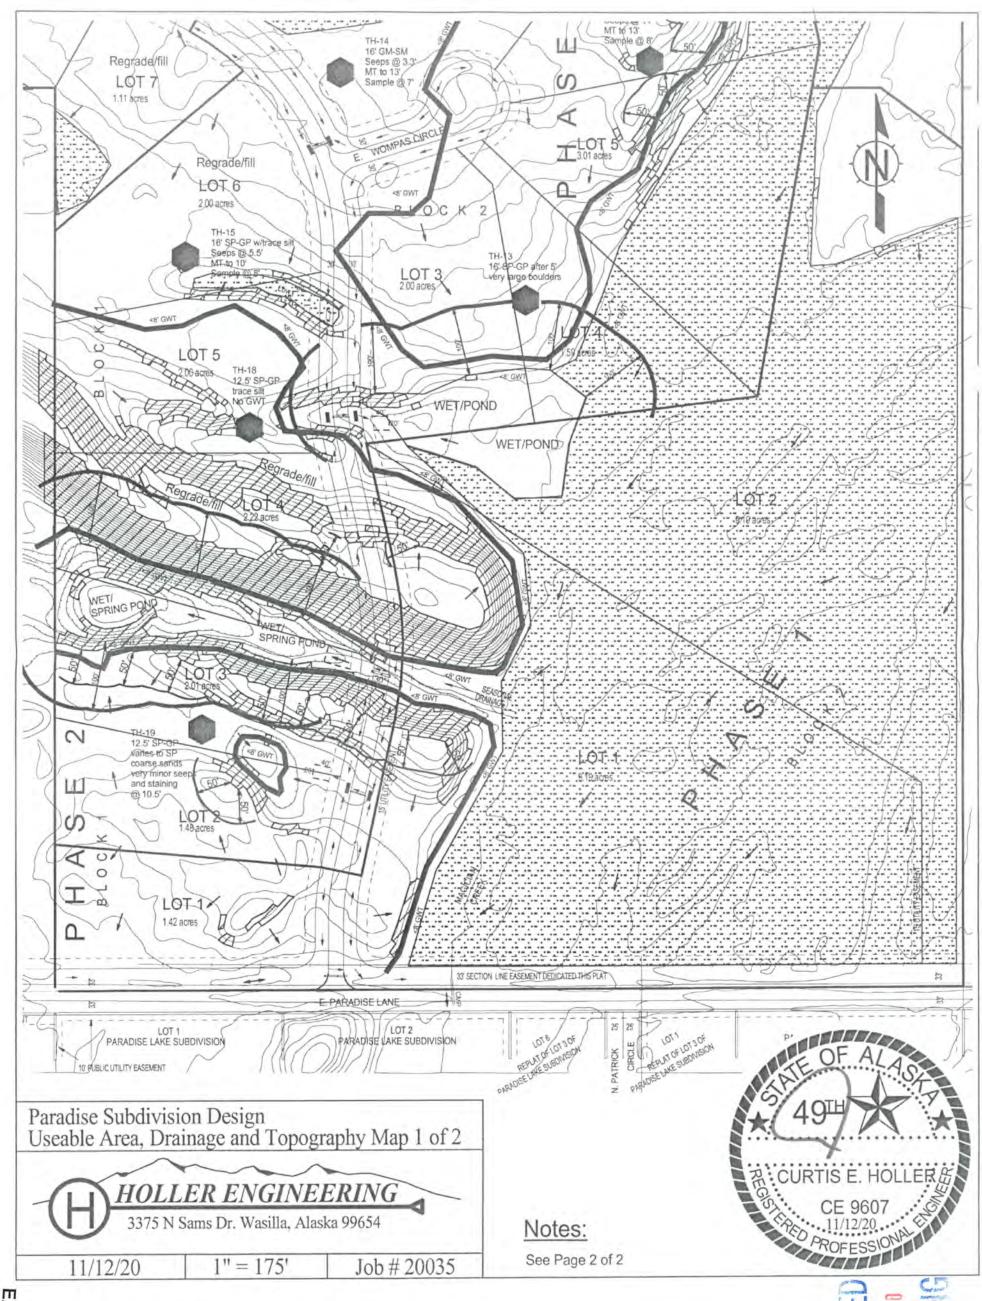

#### DISCUSSION:

The petitioner provided a discussion about this preliminary plat, amendment of older plats and the ROW vacations being requested along with photos, evidence of other public accesses to Horseshoe Lake, public access constructability data, site distance data, and structure location on properties whose owners have objected to the vacations (Exhibit B). Also provided are photos of the year round maintained public boat launch on Lot 2, North Horseshoe Lake, Plat 2003-64; photos of proposed new right-of-way from S. Horseshoe Lake Road and from W. Batten Place; and photos of the existing access road. After discussions with staff, the petitioners have pulled the request to grant a 50' winter access easement across the common lot line of proposed Lots 1

& 2, Block 1. The petitioners have decided to find an alternate way of granting the easement they want (Exhibit B-).

Lot and Block Design and Frontage: MSB 43.15.065, Waiver of Standards for Resubdivision of Substandard Lots, allows for resubdividing lots that were lawfully created but do not meet the current design standards. Proposed Lots 1, 2, & 3, Block 3 are being heard under this section of code. This plat will mitigate the substandard nature of those current lots and create lots that meet current standards for water frontage, lot size, and road frontage. Two of the proposed lots will also meet the 3:1 lot width to depth ratio and a structural setback violation will be removed.

Proposed Lots 1 & 2, Block 1 and Lot 1, Block 2 are all over 40,000 sq. ft., meet lot and block design standards and have more than the required road frontage.

<u>As-built Info:</u> The petitioner provided as-built information on the topographic map. Information is shown within and outside the boundary as required by MSB 43.15.016.

Access: The dedication and construction of W, Banyan Street and cul-de-sac for W. Batten Place will provide legal and physical road access for five of the lots. Lot 1 and Lot 2, Block 1 have approved driveway permits and currently take direct access to S. Horseshoe Lake Road. The plat also shows a dedication of 30' for S. Horseshoe Lake Road, matching the 30' wide dedication along the west side within Muskrat Cove. Govt. Lot 3 is not a part of the proposed subdivision and will continue to take direct access from S. Horseshoe Lake Road.

Useable Area: The engineer's report provided by Bristol Engineering explained the investigation for useable area on Lots 1 & 2, Block 1 and Lot 1 Block 1 included three test pits, one on each of these lots (Exhibit C). The test holes were in excess of 12 feet with an organic mat and strata of GP, SM, and SW soils based on a visual classification. No groundwater, impermeable layers, or evidence of saturated soils were encountered. Based on the best available information there is 10,000 square feet contiguous useable septic area as defined in MSB 43.20.281. Useable building area exists as there is adequate area outside of any structural setbacks, public easements, existing septic systems, etc. to provide for building area.

**Drainage:** A drainage plan was provided by Russell Whitfield, PLS, meeting the Subdivision Construction Manual (SCM) standards (**Exhibit D**). The drainage plan shows the drainage along the proposed roads and general drainage patterns along S. Horseshoe Lake Road. Proposed culverts and infiltration points are also shown. The petitioner is suggesting granting drainage easements along both sides of the new road at the intersection with S. Horseshoe Lake Road. *Staff notes that drainage plans may change during road construction and a final drainage plan is required at the end of construction according to Dept. of Public Works published policy.* 

<u>Vacations:</u> The petitioner requests vacation of four ROWs and discusses them in Exhibit B.

- A 50' Public Access Easement upland from and along the ordinary high water mark of Horseshoe Lake on Lot 2, USS 3519 reserved by MSB in a quitclaim deed.
- A 50' ROW and utility easement by US Patent 1235307 along the west boundary of Govt. Lot
   The petitioner proposes a 15' wide utility easement along the west boundary of Govt. Lot 3.