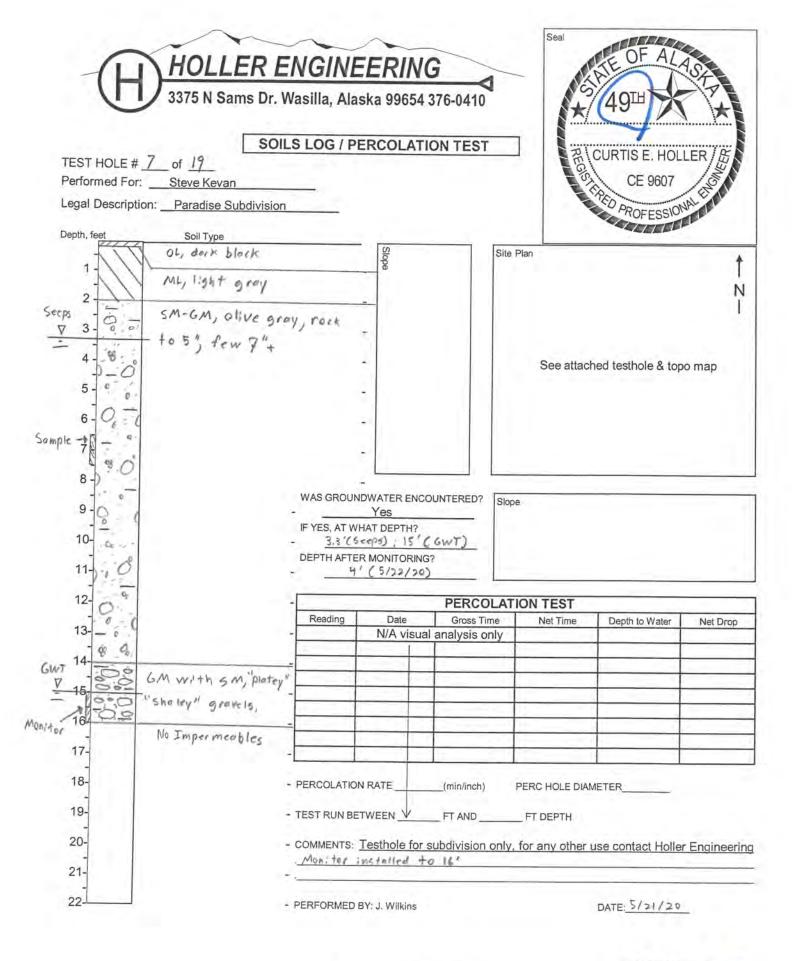

|



Seal



|                                                      |                                          | 1               | SOILS    | LOG / PI                         | ERCOLAT                                                      | ION TEST                                                                | 71                                  | CUPTICE HOL                                       | LED 10: |
|------------------------------------------------------|------------------------------------------|-----------------|----------|----------------------------------|--------------------------------------------------------------|-------------------------------------------------------------------------|-------------------------------------|---------------------------------------------------