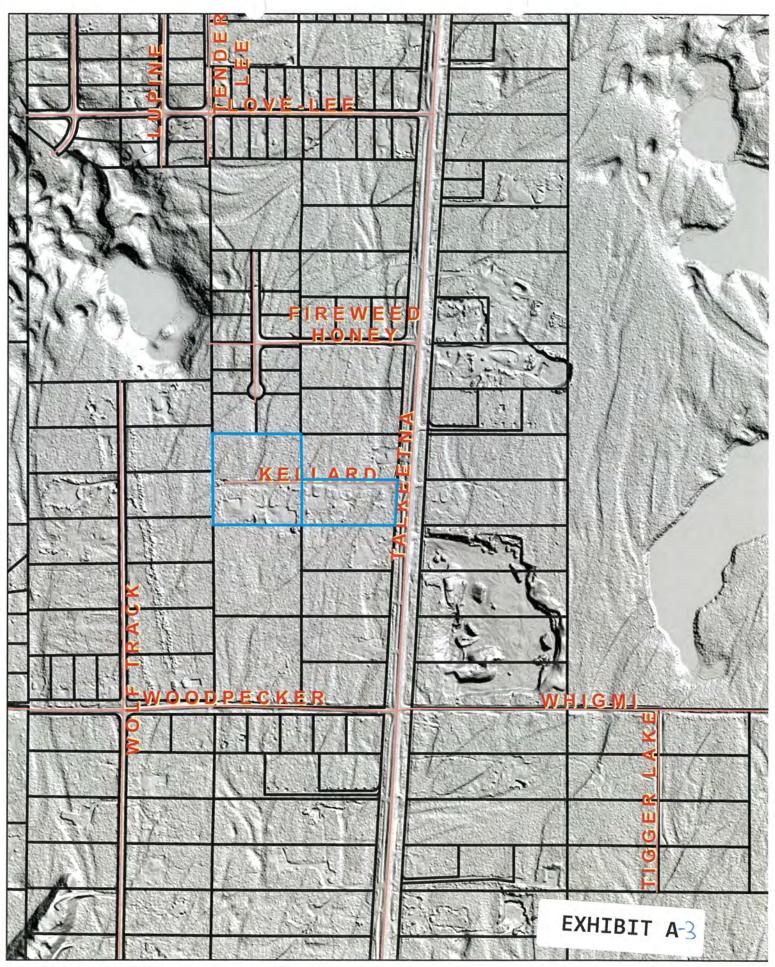

- D. JAMES & SUSAN KELLARD: The request is to divide Lots 21 and 38, Paper Subdivision, Plat 66-3, into 6 lots to be known as KELLARD FAMILY SUBDIVISION, containing 15.03 acres +/-. The petitioner also requests to vacate the 15' wide utility easement along the south boundary and replace it with a 15' wide utility easement adjacent to the proposed right-of-way. The property is located west of S. Talkeetna Spur and north of E. Woodpecker Road, (Tax ID #2888000L021 & 2888000L038); lying within the SE ¼ Section 06, Township 25 North, Range 04 West, Seward Meridian, Alaska. In Community Council: Talkeetna and in Assembly District #7 Tam Boeve
- Platting Board Chair to read the Ex-Parte & Interest Memo.
  - E. RICHARD WOOD: The request is to divide Lot 1, Treeline, Plat 2014-35, into two lots, vacate the section line easement along the north side of proposed Lot 2 and dedicate 300' of right-of-way for W. Glenn Hwy. State of Alaska has provided preliminary approval for the Section Line Easement vacation. This subdivision is to be known as BUG LAKE, containing 14.64 acres +/-. The property is bisected by W. Glenn Highway, just east of mile 111 (Tax ID #7284000L001); lying within the NE ¼ Section 25, Township 20 North, Range 10 East, Seward Meridian, Alaska. In Community Council: Glacier View and in Assembly District #1 Tim Hale