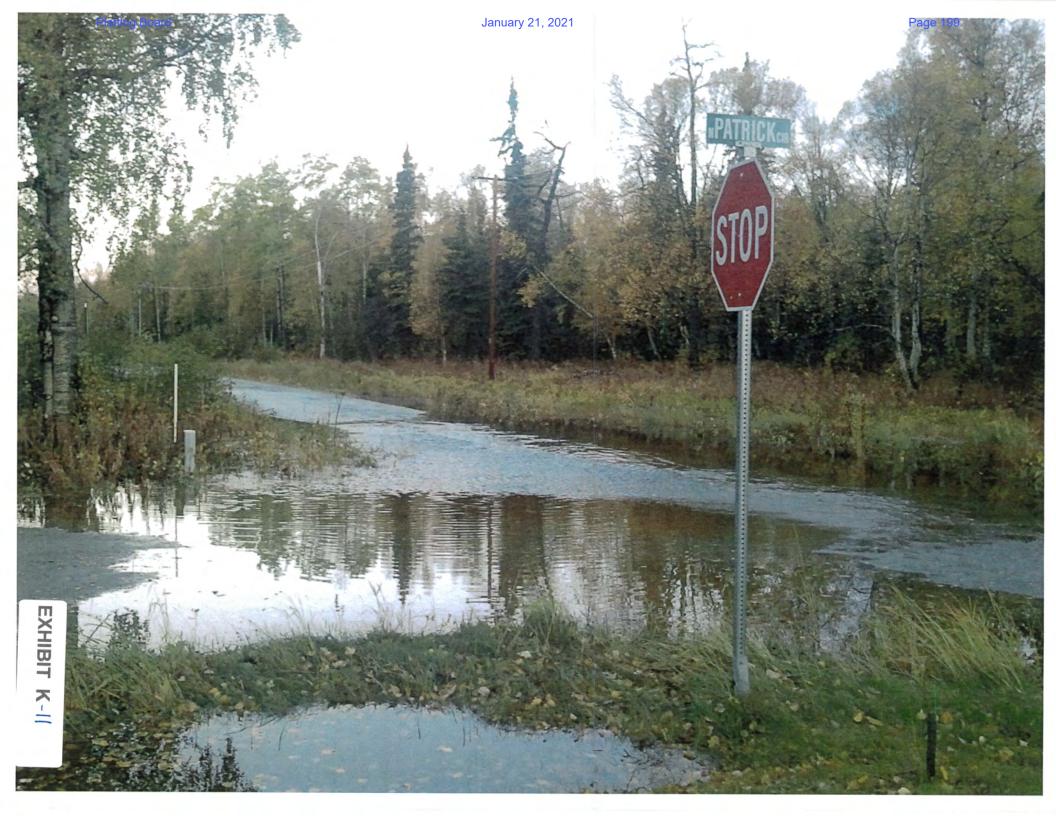

easement already exists within a distance of not more than one mile (Exhibit F). A developed and maintained year-around Public Boat Launch and Lake Access with dry fire hydrant for Emergency Services is provided to Horseshoe Lake on Lot 2, North Horseshoe Lake Subdivision, Plat 2003-64, and is located approximately one-half mile from subject property. Staff notes the easement proposed for vacation does not provide access to the lake from the public road system; it runs only along the shoreline. Staff notes there is an existing cabin and outbuilding within this easement on the south part of proposed Lot 2. Staff recommends vacating a portion of the easement surrounding the cabin and outbuilding (Recommendation A1). Staff received objections to the vacation.

Vacation number 2 above would remove public access to the current road into this peninsula neighborhood. Staff does not support the vacation of this ROW as it does contain improvements and public access is valuable. We agree with the petitioners that the developed year-around Public Boat Launch and Lake Access within Lot 2, North Horseshoe Lake, located approximately one-half mile from subject property does provide alternate or better access to the lake as required by MSB 43.15.035(B)(2)(b). The petitioners stated their reasons for the vacation is that they want to limit the use of this road as it is on their land. Mr. Wagner contacted the Richard Gaffey, Big Lake Trails President by phone, and Mr. Gaffey seemed to think that this easement would not be easily traversable nor used by snowmachiners. Staff notes that on a sight visit 1/8/2021, Mr. Wagner discovered a gate blocking access to the lake, within the easement. The gate is not shown on the asbuilt.

Dedication of Banyan Street and Batten Place would be contingent upon the vacation. This ROW could be an alternate access for this neighborhood. It also provides access to the lake within this neighborhood, although the route to the water has topographic challenges. The aerial photo of this area shows docks constructed on proposed Lot 3, Block 3 and on Govt. Lot 3, which provides some evidence that the slope is traversable although it does not appear a road or public boat launch would be feasible (Exhibit G). The petitioners stated as part of their discussion with the West Lakes Fire Chief, that if the easement is vacated, they would put a Knox Box at the east end of W. Batten Place to allow for emergency ingress or egress to the existing road. Staff notes that private emergency only access is not equal or better to public access.