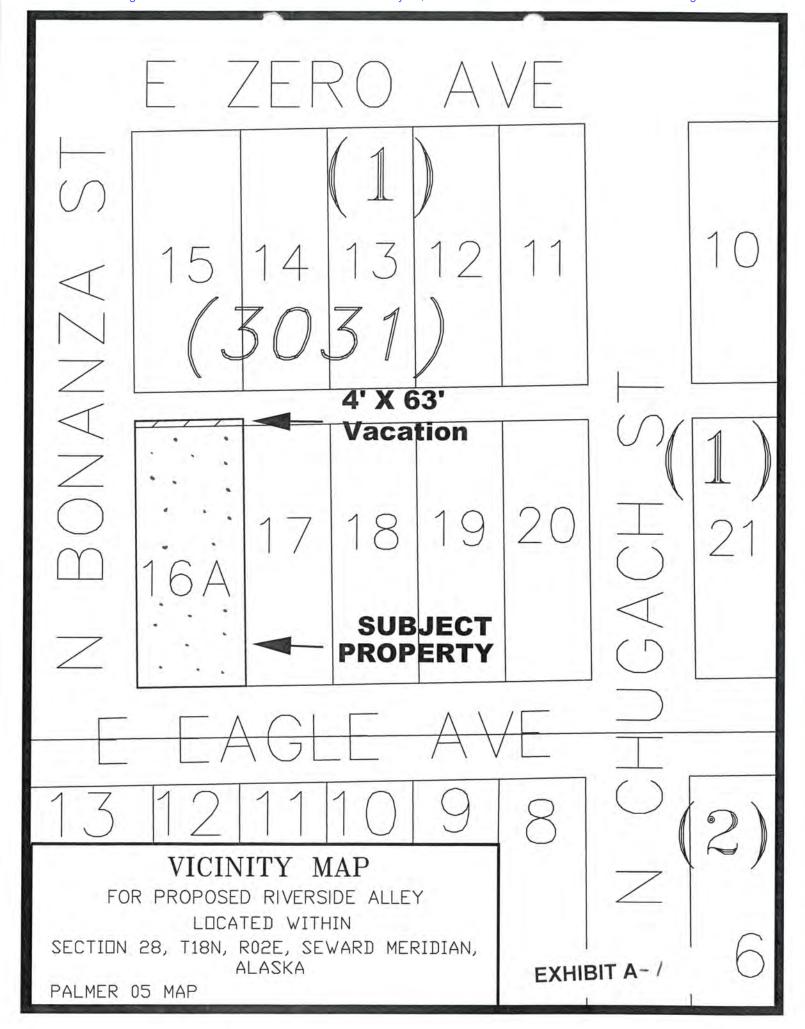

## STAFF REVIEW AND RECOMMENDATIONS PUBLIC HEARING JANUARY 21, 2021

PRELIMINARY PLAT: RIVERSIDE ALLEY (VAC)

LEGAL DESCRIPTION: SEC 28, T18N, R02E, SEWARD MERIDIAN AK

PETITIONERS: GARIC HAYES GENERAL CONTRACTORS LLC

SURVEYOR: ALL POINTS NORTH

ACRES: .18 ± PARCELS: 1

REVIEWED BY: AMY OTTO-BUCHANAN CASE #: 2020-176/177

This case was continued from January 7, 2021, to allow time for the posting of the vacation.

**REQUEST**: The request is to vacate a 4' X 63' portion of the alleyway north of Lot 16, Block 1, Riverside, Plat 7-160, and add to Lot 16, to be known as **LOT 16A**, **RIVERSIDE**, containing .18 acres +/-. The plat is located directly north of E. Eagle Avenue and directly east of N. Bonanza Street; within the SW ¼ SW ¼ Section 28, Township 18 North, Range 02 East, Seward Meridian, Alaska. Parcel is within the city limits of Palmer.

<u>DISCUSSION</u>: The proposed subdivision is within the City of Palmer, directly north of E. Eagle Avenue and directly east of an unconstructed portion of N. Bonanza Street. The purpose of the vacation is to alleviate a setback encroachment by the newly constructed house on Lot 16. Lot is served by City of Palmer water and sewer, so a soils report was not required. The City of Palmer has no objections to the vacation.

Pursuant to MSB 43.15.035(B)(1)(c), the alleyway is impractical to construct due to the topography. N. Bonanza Street and No. Chugach Street north of E. Eagle Avenue are not constructed to any street standard. It is unlikely that the alleyway would be constructed for access to any of the existing lots in Riverside, as lots have legal access from N. Bonanza Street, N. Chugach Street and E. Zero Avenue. The 4' X 63' vacation of the alleyway will be replaced by a utility easement.