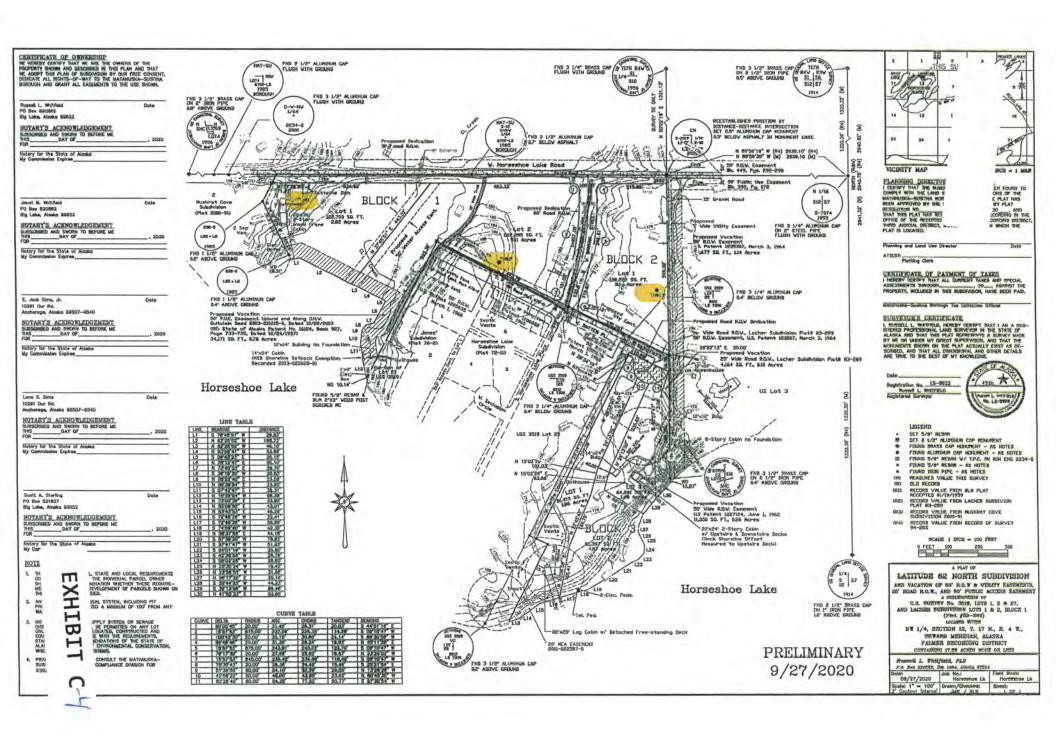

## STAFF REVIEW AND RECOMMENDATIONS PUBLIC HEARING JANUARY 21, 2021

PRELIMINARY PLAT: LATITUDE 62 NORTH W/ROW VACATIONS

LEGAL DESCRIPTION: SEC 12, T17N, R4W, SEWARD MERIDIAN, AK

PETITIONER: RUSSELL & JANET WHITFIELD, JACK & LONA SIMS, and

SCOTT STERLING

SURVEYOR/ENGINEER: RUSSELL WHITFIELD, PLS/BRISTOL ENGINEERING

ACRES: 17.99 PARCELS: 6

REVIEWED BY: PEGGY HORTON CASE: 2020-153, 156, 157, 158

REQUEST: The request is to create 6 lots from US Survey 3519 Lots 1, 2, & 27 and Lacher Subdivision Lots 1 & 2, Block 1 to be known as Latitude 62 North, containing 18 acres +/-. This plat will mitigate the substandard nature of three of the original lots. S. Horseshoe Lake Road, new internal rights-of-way (ROW), and construction of borough standard roads will provide legal and physical access to the new lots. Petitioners request vacations of; (1) Two public ROWs being replaced by proposed access; (2) A 50' public ROW on US Govt. Lot 3 (Tax Parcel A1) and; (3) A 50' public ROW along the shore of Horseshoe Lake. The property is located along the north shore of Horseshoe Lake; lying within the N½ Section 12, Township 17 North, Range 04 West, Seward Meridian, Alaska.

| EXHIBITS:               |           | COMMENTS:             |           |
|-------------------------|-----------|-----------------------|-----------|
| Vicinity Maps           | Exhibit A | Public Works          | Exhibit H |
| Petitioner's Discussion | Exhibit B | Land Management       | Exhibit I |
| Engineer's Report       | Exhibit C | Development Svs       | Exhibit J |
| Drainage Plan           | Exhibit D | West Lakes Fire Chief | Exhibit K |
| 2003 MSB Quitclaim Deed | Exhibit E | ADF&G                 | Exhibit L |
| SOA Patent              | Exhibit F | MTA                   | Exhibit M |
| Shoreline aerial        | Exhibit G | MEA                   | Exhibit N |
|                         |           | Enstar                | Exhibit O |
|                         |           | Public                | Exhibit P |

#### DISCUSSION:

The petitioner provided a discussion about this preliminary plat, amendment of older plats and the ROW vacations being requested along with photos, evidence of other public accesses to Horseshoe Lake, public access constructability data, site distance data, and structure location on properties whose owners have objected to the vacations (Exhibit B). Also provided are photos of the year round maintained public boat launch on Lot 2, North Horseshoe Lake, Plat 2003-64; photos of proposed new right-of-way from S. Horseshoe Lake Road and from W. Batten Place; and photos of the existing access road. After discussions with staff, the petitioners have pulled the request to grant a 50' winter access easement across the common lot line of proposed Lots 1

Access: The dedication and construction of W, Banyan Street and cul-de-sac for W. Batten Place will provide legal and physical road access for five of the lots. Lot 1 and Lot 2, Block 1 have approved driveway permits and currently take direct access to S. Horseshoe Lake Road. The plat also shows a dedication of 30' for S. Horseshoe Lake Road, matching the 30' wide dedication along the west side within Muskrat Cove. Govt. Lot 3 is not a part of the proposed subdivision and will continue to take direct access from S. Horseshoe Lake Road.

**Drainage:** A drainage plan was provided by Russell Whitfield, PLS, meeting the Subdivision Construction Manual (SCM) standards (**Exhibit D**). The drainage plan shows the drainage along the proposed roads and general drainage patterns along S. Horseshoe Lake Road. Proposed culverts and infiltration points are also shown. The petitioner is suggesting granting drainage easements along both sides of the new road at the intersection with S. Horseshoe Lake Road. *Staff notes that drainage plans may change during road construction and a final drainage plan is required at the end of construction according to Dept. of Public Works published policy.* 

<u>Vacations:</u> The petitioner requests vacation of four ROWs and discusses them in Exhibit B.

- A 50' Public Access Easement upland from and along the ordinary high water mark of Horseshoe Lake on Lot 2, USS 3519 reserved by MSB in a quitclaim deed.
- A 50' ROW and utility easement by US Patent 1235307 along the west boundary of Govt. Lot
   The petitioner proposes a 15' wide utility easement along the west boundary of Govt. Lot 3.

Vacation number 1 is an easement along the shoreline of proposed Lots 1 & 2, Block 1 and was created by an MSB quitclaim deed reservation in 2003 (Exhibit E). The 1997 Patent from State of Alaska to MSB for Lots 1 & 2, USS 3519 stated that as a result of a settlement agreement between the State and MSB, the Borough agreed not to reserve a public access if a dedicated public access

Vacation number 2 above would remove public access to the current road into this peninsula neighborhood. Staff does not support the vacation of this ROW as it does contain improvements and public access is valuable. We agree with the petitioners that the developed year-around Public Boat Launch and Lake Access within Lot 2, North Horseshoe Lake, located approximately one-half mile from subject property does provide alternate or better access to the lake as required by MSB 43.15.035(B)(2)(b). The petitioners stated their reasons for the vacation is that they want to limit the use of this road as it is on their land. Mr. Wagner contacted the Richard Gaffey, Big Lake Trails President by phone, and Mr. Gaffey seemed to think that this easement would not be easily traversable nor used by snowmachiners. Staff notes that on a sight visit 1/8/2021, Mr. Wagner discovered a gate blocking access to the lake, within the easement. The gate is not shown on the asbuilt.

Dedication of Banyan Street and Batten Place would be contingent upon the vacation. This ROW could be an alternate access for this neighborhood. It also provides access to the lake within this neighborhood, although the route to the water has topographic challenges. The aerial photo of this area shows docks constructed on proposed Lot 3, Block 3 and on Govt. Lot 3, which provides some evidence that the slope is traversable although it does not appear a road or public boat launch would be feasible (Exhibit G). The petitioners stated as part of their discussion with the West Lakes Fire Chief, that if the easement is vacated, they would put a Knox Box at the east end of W. Batten Place to allow for emergency ingress or egress to the existing road. Staff notes that private emergency only access is not equal or better to public access.

Retaining this ROW would create an intersection of less than 70 degrees with the proposed ROW of W. Batten Place. This would require providing a radial curve on the southeast corner of proposed

Lot 1, Block 2 to create a minimum 70-degree intersection as required by the SCM (Recommendation B3). Staff proposes that the existing access road would not have to be upgraded.

**COMMENTS:** Staff notes the petitioner pulled the request to grant a 50' wide public use easement over proposed Los 1 & 2, Block 1, so please ignore any comments concerning that item.

Borough: Public Works requested dedication of 50' ROW for Horseshoe Lake Road to match with the ROW to the east and would like to know what kind of drainage facilities would be constructed within the drainage easements shown (Exhibit H). Public Works stated a road drainage plan prepared by a civil engineer will be required for the preconstruction conference as a matter of Public Works policy. DPW also suggested that if the 50' roadway and public utility easement on the west side Govt. Lot 3 remains, the intersection with W. Batten Place would need a curve radius to allow for a minimum 70 degree intersection angle as required in the SCM (Recommendation D2). Staff notes the ROW for S. Horseshoe Lake Road is a 50' ROW on the north side, granted by Knikatnu to MSB in 1985. This plat is showing a 30' wide dedication matching the 30' wide dedication on Muskrat Cove plat to the west. S. Horseshoe Lake Road is paved road currently maintained by MSB.