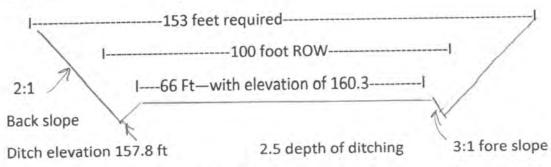

**COMMENTS:** Staff notes the petitioner pulled the request to grant a 50' wide public use easement over proposed Los 1 & 2, Block 1, so please ignore any comments concerning that item.

Borough: Public Works requested dedication of 50' ROW for Horseshoe Lake Road to match with the ROW to the east and would like to know what kind of drainage facilities would be constructed within the drainage easements shown (Exhibit H). Public Works stated a road drainage plan prepared by a civil engineer will be required for the preconstruction conference as a matter of Public Works policy. DPW also suggested that if the 50' roadway and public utility easement on the west side Govt. Lot 3 remains, the intersection with W. Batten Place would need a curve radius to allow for a minimum 70 degree intersection angle as required in the SCM (Recommendation D2). Staff notes the ROW for S. Horseshoe Lake Road is a 50' ROW on the north side, granted by Knikatnu to MSB in 1985. This plat is showing a 30' wide dedication matching the 30' wide dedication on Muskrat Cove plat to the west. S. Horseshoe Lake Road is paved road currently maintained by MSB.