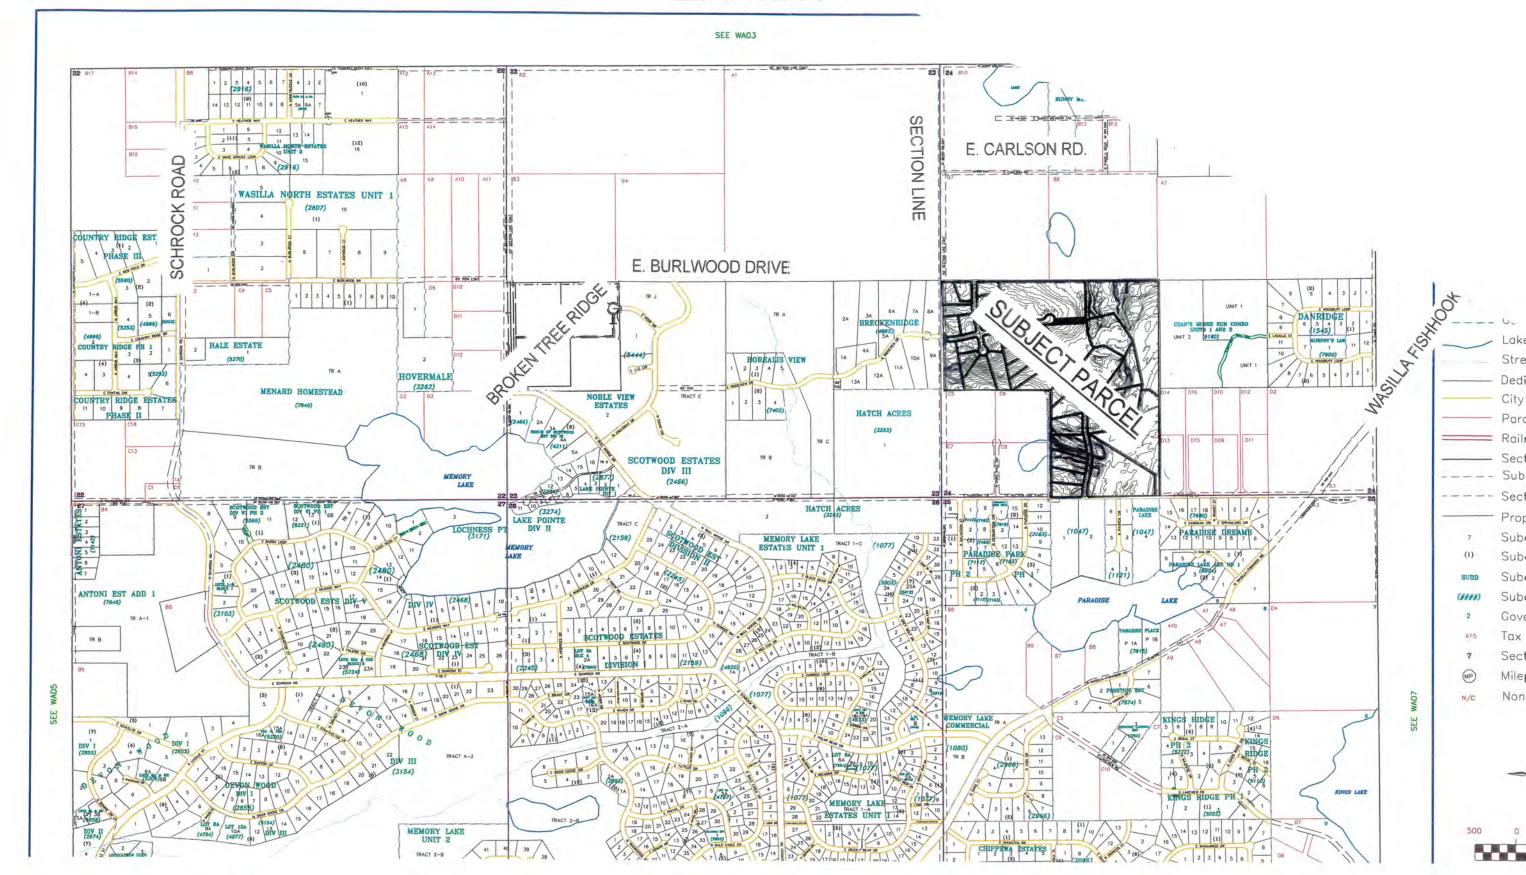

## 5. RECONSIDERATIONS/APPEALS

(There are no Reconsiderations/Appeals)

- 6. PUBLIC HEARINGS
- Platting Board Chair to read the Ex-Parte & Interest Memo.
  - A. GARIC HAYES GENERAL CONTRACTOR LLC: The request is to vacate a 4' X 63' portion of the alleyway north of Lot 16, Block 1, Riverside, Plat 7-160, and add to Lot 16, to be known as LOT 16A, RIVERSIDE, containing .18 acres +/-. The plat is located north of E. Eagle Avenue and east of N. Bonanza Street, (Tax ID # 53031B01L016); within the SW ¼ SW ¼ Section 28, Township 18 North, Range 02 East, Seward Meridian, Alaska. Parcel is within the City of Palmer. Community Council: NA. Assembly District #2: Stephanie Nowers. Continued from January 7, 2021 platting board hearing.
- Platting Board Chair to read the Ex-Parte & Interest Memo.
  - B. RUSSELL & JANET WHITFIELD, JACK & LONA SIMS, and SCOTT STERLING: The request is to create 6 lots from US Survey 3519 Lots 1, 2, & 27 and Lacher Subdivision Lots 1 & 2, Block 1 to be known as LATITUDE 62 NORTH, containing 18 acres +/-. This plat will mitigate the substandard nature of three of the original lots. W. Horseshoe Lake Road, new internal rights-of-way (ROW), and construction of borough standard roads will provide legal and physical access to the new lots. Petitioners request vacations of: (1) Two public ROWs being replaced by proposed access; (2) A 50' public ROW on US Govt. Lot 3 (Tax Parcel A1) and; (3) A 50' public ROW along the shore of Horseshoe Lake. The property is located along the north shore of Horseshoe Lake (Tax ID #U03519000L01, U03519000L02, U03519000L27, 2636B01L001, 2636B01L002, 17N04W12A001); lying within the N½ Section 12, Township 17 North, Range 04 West, Seward Meridian, Alaska. In Community Council: Big Lake and in Assembly District: #5 Dan Mayfield. Continued from November 19, 2020 & December 17, 2020 platting board hearing.
- Platting Board Chair to read the Ex-Parte & Interest Memo.
  - C. PATTERSON CONSTRUCTION, LLC: The request is to create a 41-lot, 5-phase master plan from Tax Parcels C3 & C4 to be known as PARADISE RIDGE, containing 120.0 acres +/-. Interior streets will be dedicated and constructed to borough standards and a public use easement is proposed. The property is located north of E. Paradise Lane, west of N. Wasilla-Fishhook Road, southwest of E. Pamela Drive and east of N. Bull Moose Drive (Tax ID # 18N01W24C003 & 18N01W24C004); lying within the SW ¼ Section 24, Township 18 North, Range 01 West, Seward Meridian, Alaska. Community Council: N/A and in Assembly District #6: Jesse Sumner
- Platting Board Chair to read the Ex-Parte & Interest Memo.