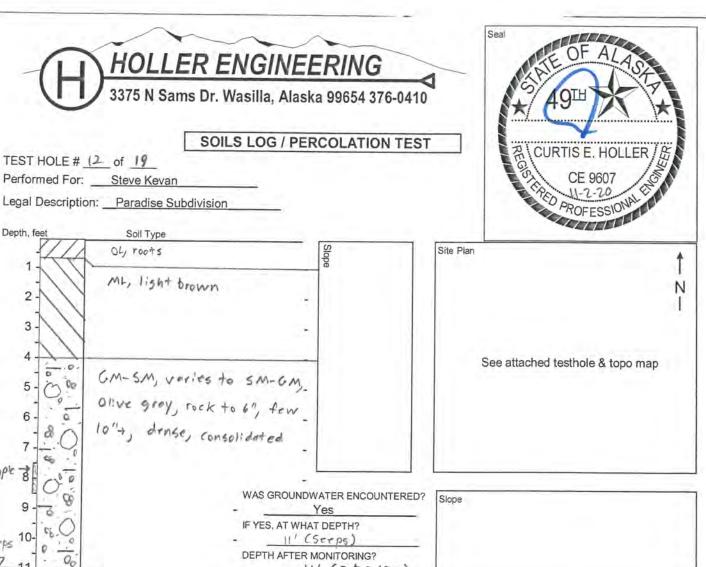

Useable Area: The engineer's report provided by Bristol Engineering explained the investigation for useable area on Lots 1 & 2, Block 1 and Lot 1 Block 1 included three test pits, one on each of these lots (Exhibit C). The test holes were in excess of 12 feet with an organic mat and strata of GP, SM, and SW soils based on a visual classification. No groundwater, impermeable layers, or evidence of saturated soils were encountered. Based on the best available information there is 10,000 square feet contiguous useable septic area as defined in MSB 43.20.281. Useable building area exists as there is adequate area outside of any structural setbacks, public easements, existing septic systems, etc. to provide for building area.