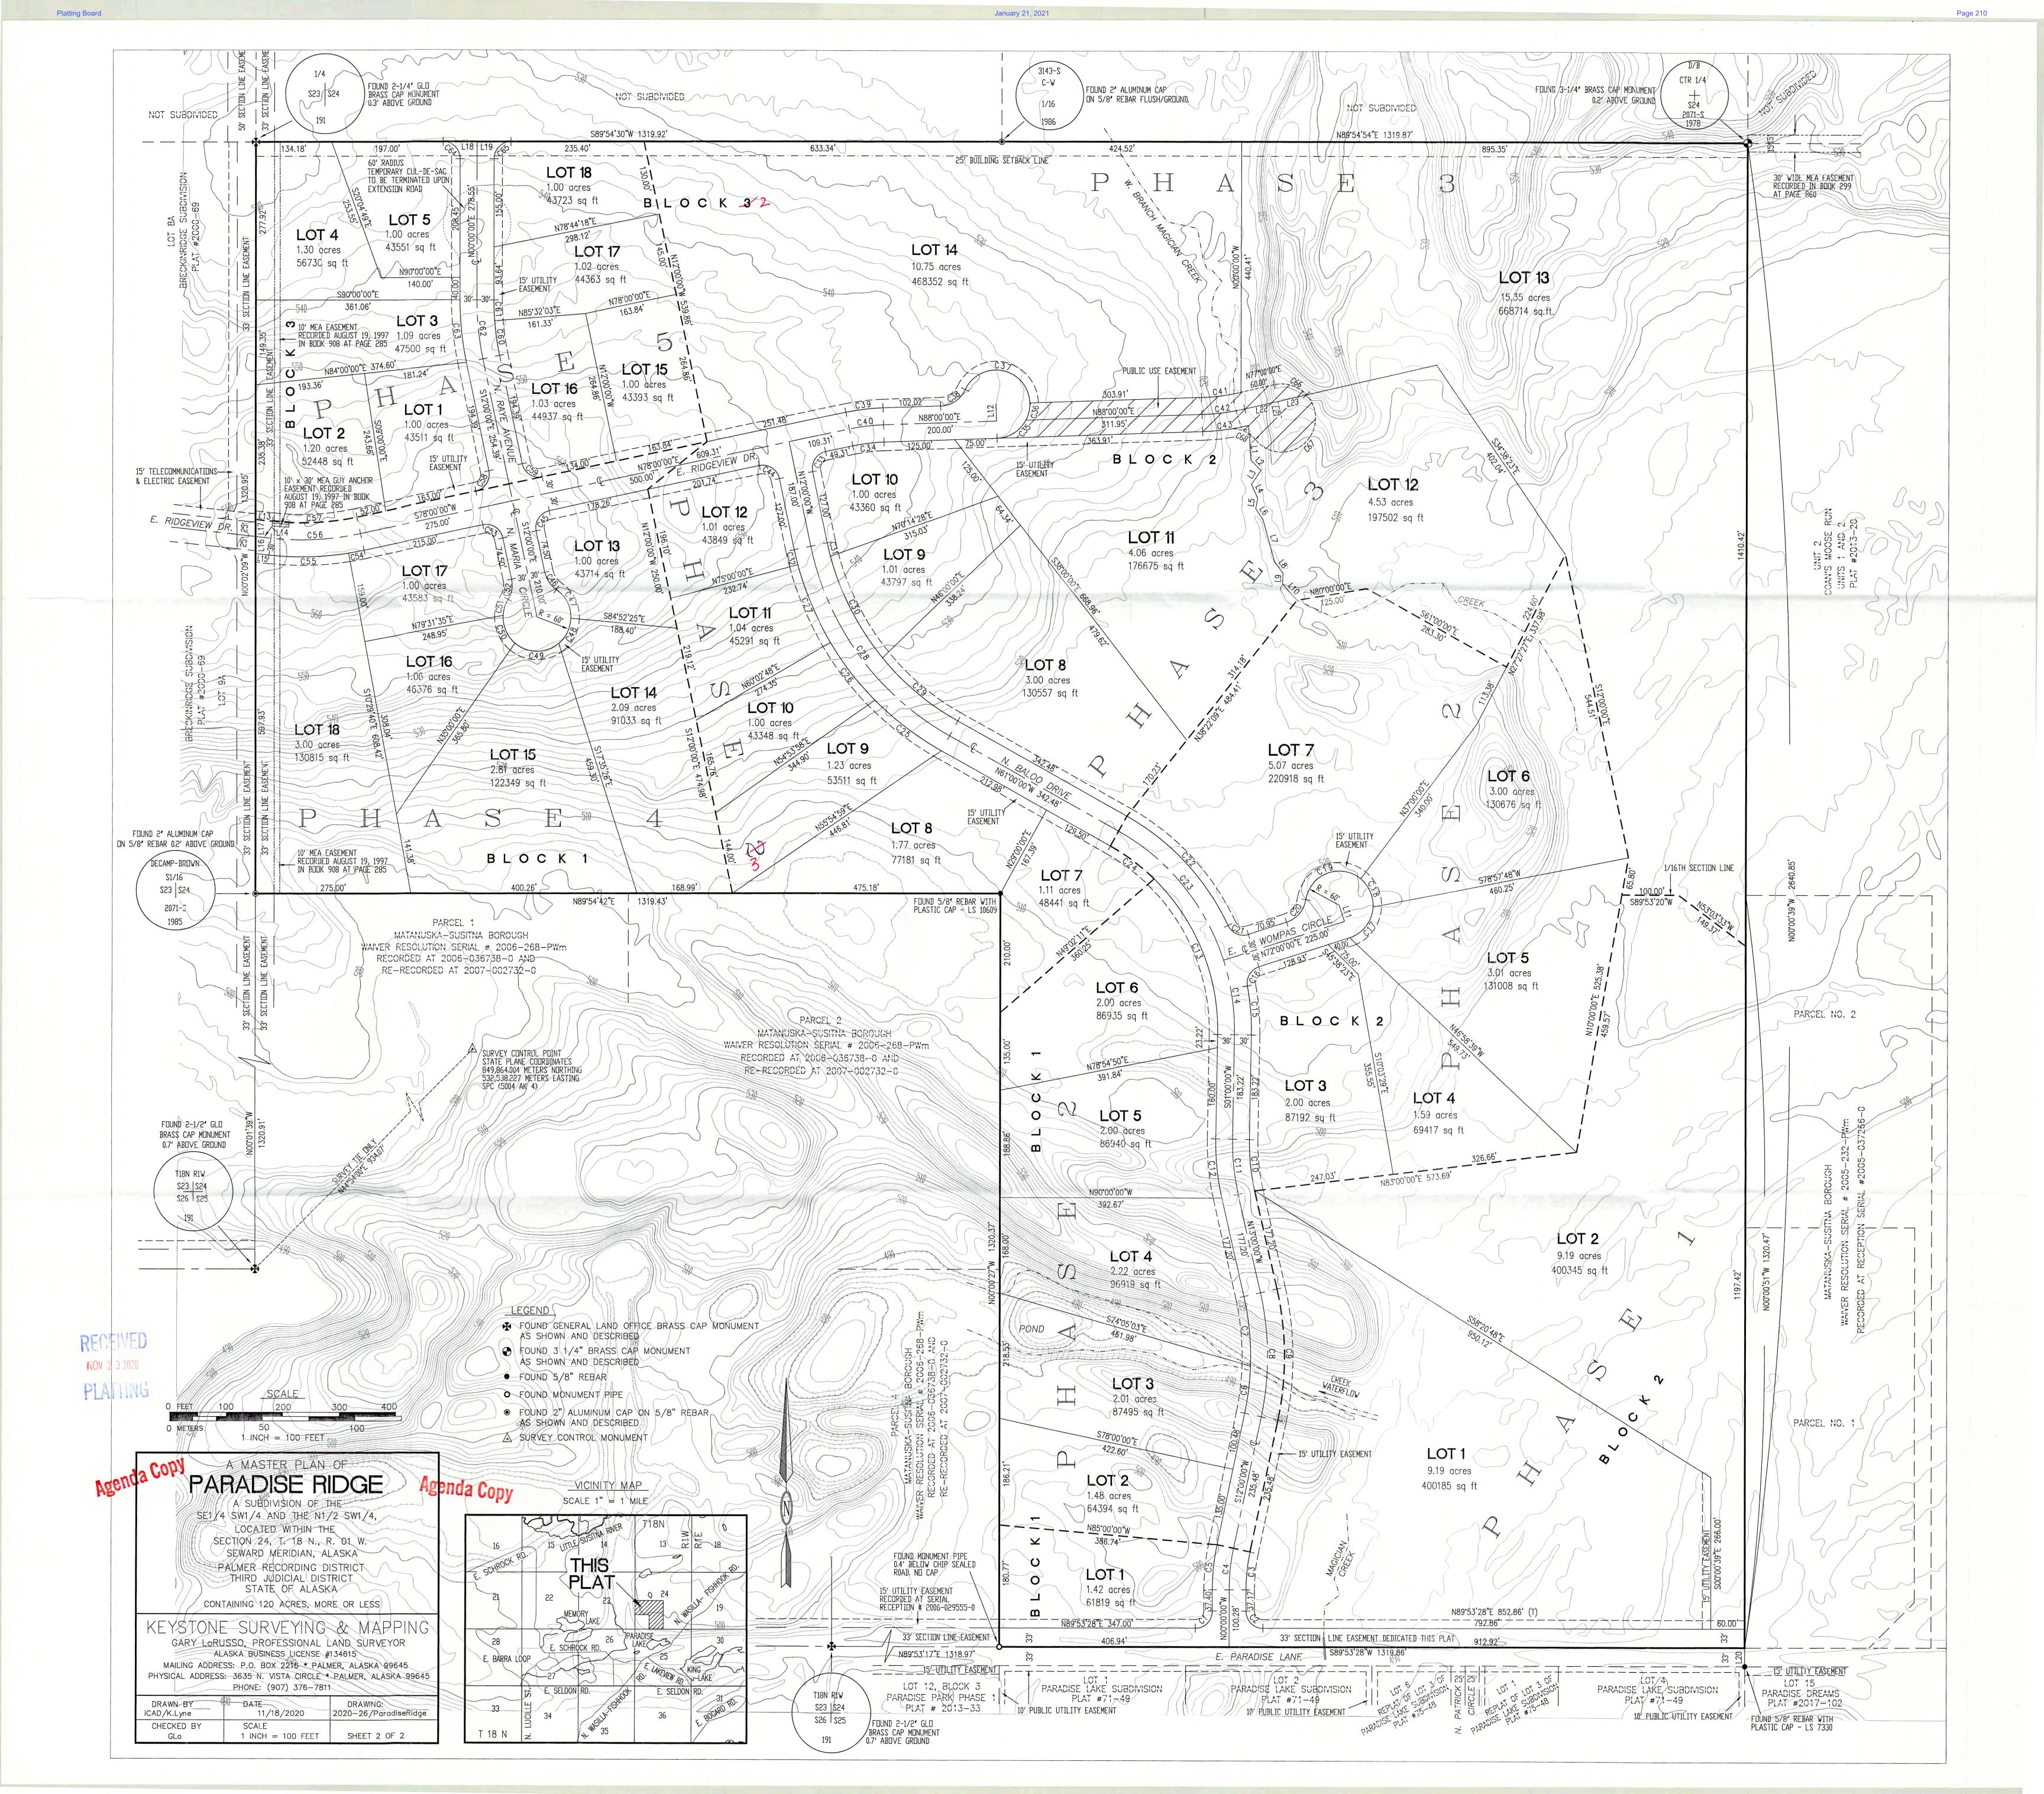

## 5. RECONSIDERATIONS/APPEALS

(There are no Reconsiderations/Appeals)

- 6. PUBLIC HEARINGS
- Platting Board Chair to read the Ex-Parte & Interest Memo.
  - A. GARIC HAYES GENERAL CONTRACTOR LLC: The request is to vacate a 4' X 63' portion of the alleyway north of Lot 16, Block 1, Riverside, Plat 7-160, and add to Lot 16, to be known as LOT 16A, RIVERSIDE, containing .18 acres +/-. The plat is located north of E. Eagle Avenue and east of N. Bonanza Street, (Tax ID # 53031B01L016); within the SW ¼ SW ¼ Section 28, Township 18 North, Range 02 East, Seward Meridian, Alaska. Parcel is within the City of Palmer. Community Council: NA. Assembly District #2: Stephanie Nowers. Continued from January 7, 2021 platting board hearing.
- Platting Board Chair to read the Ex-Parte & Interest Memo.
  - B. RUSSELL & JANET WHITFIELD, JACK & LONA SIMS, and SCOTT STERLING: The request is to create 6 lots from US Survey 3519 Lots 1, 2, & 27 and Lacher Subdivision Lots 1 & 2, Block 1 to be known as LATITUDE 62 NORTH, containing 18 acres +/-. This plat will mitigate the substandard nature of three of the original lots. W. Horseshoe Lake Road, new internal rights-of-way (ROW), and construction of borough standard roads will provide legal and physical access to the new lots. Petitioners request vacations of: (1) Two public ROWs being replaced by proposed access; (2) A 50' public ROW on US Govt. Lot 3 (Tax Parcel A1) and; (3) A 50' public ROW along the shore of Horseshoe Lake. The property is located along the north shore of Horseshoe Lake (Tax ID #U03519000L01, U03519000L02, U03519000L27, 2636B01L001, 2636B01L002, 17N04W12A001); lying within the N½ Section 12, Township 17 North, Range 04 West, Seward Meridian, Alaska. In Community Council: Big Lake and in Assembly District: #5 Dan Mayfield. Continued from November 19, 2020 & December 17, 2020 platting board hearing.
- Platting Board Chair to read the Ex-Parte & Interest Memo.
  - C. PATTERSON CONSTRUCTION, LLC: The request is to create a 41-lot, 5-phase master plan from Tax Parcels C3 & C4 to be known as PARADISE RIDGE, containing 120.0 acres +/-. Interior streets will be dedicated and constructed to borough standards and a public use easement is proposed. The property is located north of E. Paradise Lane, west of N. Wasilla-Fishhook Road, southwest of E. Pamela Drive and east of N. Bull Moose Drive (Tax ID # 18N01W24C003 & 18N01W24C004); lying within the SW ¼ Section 24, Township 18 North, Range 01 West, Seward Meridian, Alaska. Community Council: N/A and in Assembly District #6: Jesse Sumner
- Platting Board Chair to read the Ex-Parte & Interest Memo.