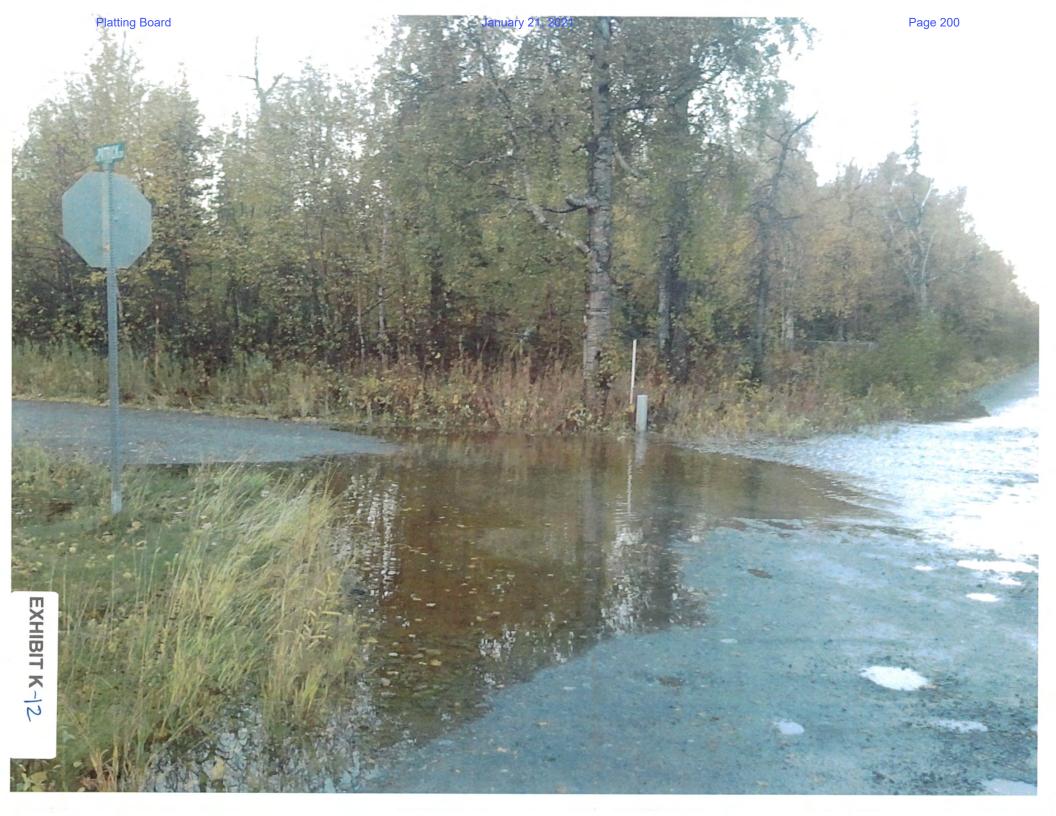

easement already exists within a distance of not more than one mile (Exhibit F). A developed and maintained year-around Public Boat Launch and Lake Access with dry fire hydrant for Emergency Services is provided to Horseshoe Lake on Lot 2, North Horseshoe Lake Subdivision, Plat 2003-64, and is located approximately one-half mile from subject property. Staff notes the easement proposed for vacation does not provide access to the lake from the public road system; it runs only along the shoreline. Staff notes there is an existing cabin and outbuilding within this easement on the south part of proposed Lot 2. Staff recommends vacating a portion of the easement surrounding the cabin and outbuilding (Recommendation A1). Staff received objections to the vacation.

Vacation number 2 above would remove public access to the current road into this peninsula neighborhood. Staff does not support the vacation of this ROW as it does contain improvements and public access is valuable. We agree with the petitioners that the developed year-around Public Boat Launch and Lake Access within Lot 2, North Horseshoe Lake, located approximately one-half mile from subject property does provide alternate or better access to the lake as required by MSB 43.15.035(B)(2)(b). The petitioners stated their reasons for the vacation is that they want to limit the use of this road as it is on their land. Mr. Wagner contacted the Richard Gaffey, Big Lake Trails President by phone, and Mr. Gaffey seemed to think that this easement would not be easily traversable nor used by snowmachiners. Staff notes that on a sight visit 1/8/2021, Mr. Wagner discovered a gate blocking access to the lake, within the easement. The gate is not shown on the asbuilt.

Dedication of Banyan Street and Batten Place would be contingent upon the vacation. This ROW could be an alternate access for this neighborhood. It also provides access to the lake within this neighborhood, although the route to the water has topographic challenges. The aerial photo of this area shows docks constructed on proposed Lot 3, Block 3 and on Govt. Lot 3, which provides some evidence that the slope is traversable although it does not appear a road or public boat launch would be feasible (Exhibit G). The petitioners stated as part of their discussion with the West Lakes Fire Chief, that if the easement is vacated, they would put a Knox Box at the east end of W. Batten Place to allow for emergency ingress or egress to the existing road. Staff notes that private emergency only access is not equal or better to public access.