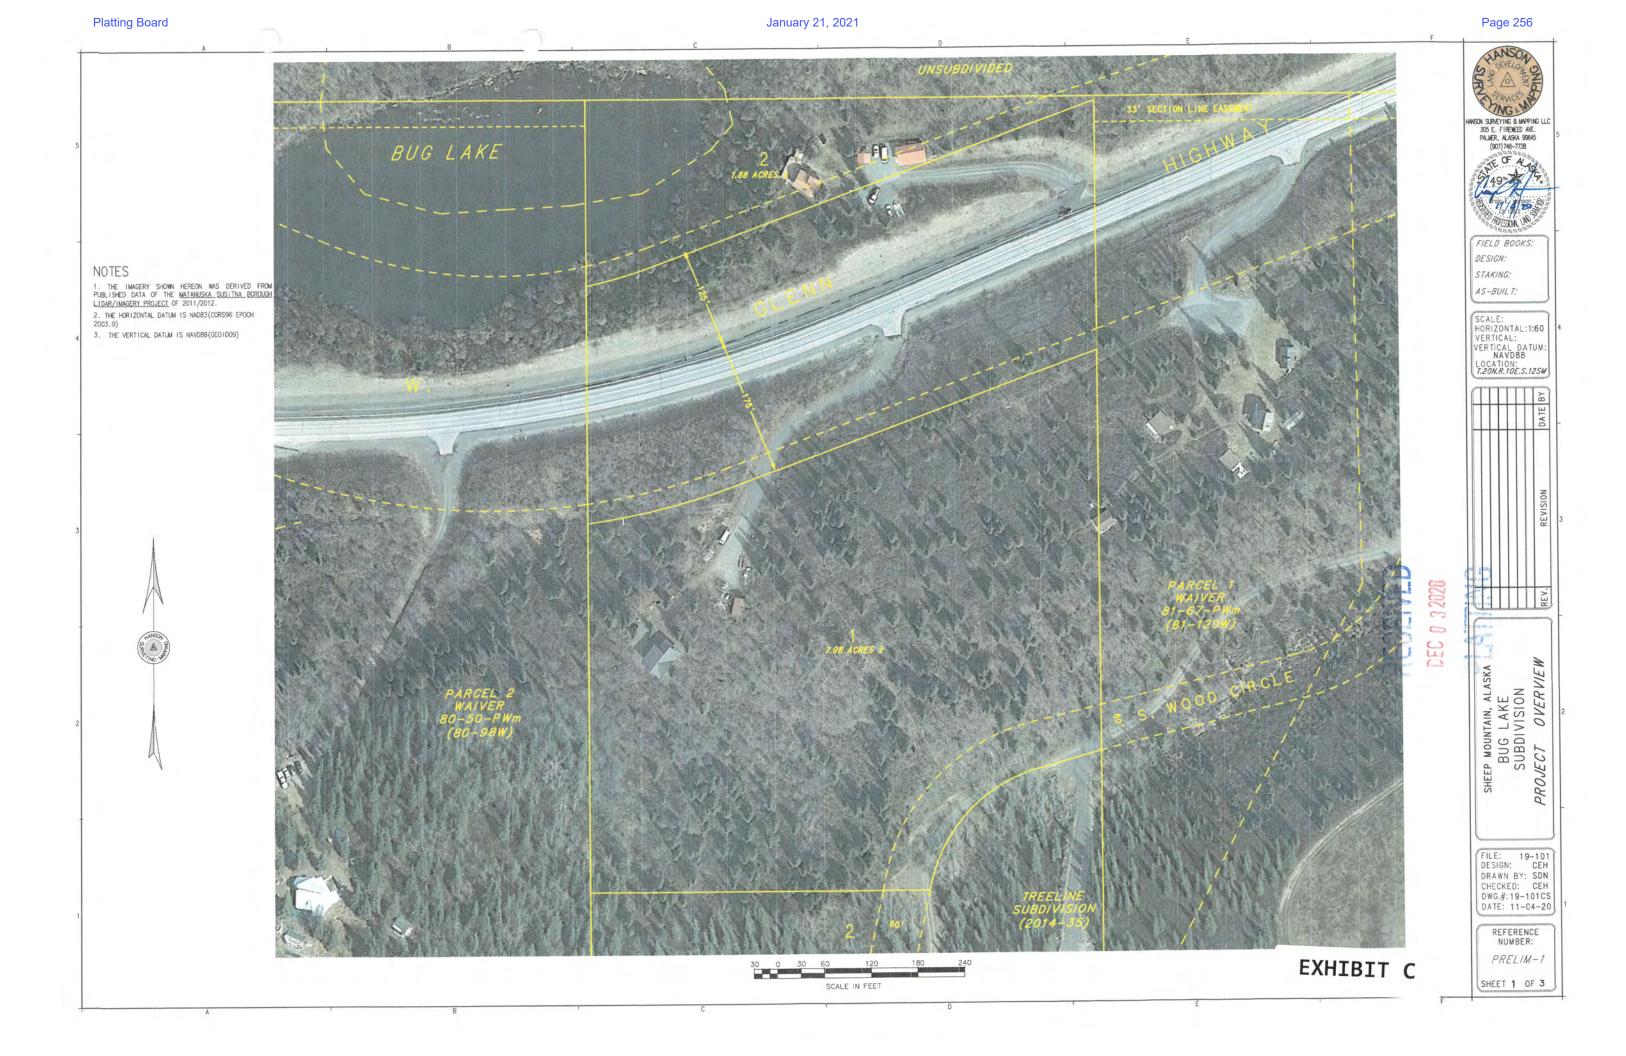

- D. JAMES & SUSAN KELLARD: The request is to divide Lots 21 and 38, Paper Subdivision, Plat 66-3, into 6 lots to be known as KELLARD FAMILY SUBDIVISION, containing 15.03 acres +/-. The petitioner also requests to vacate the 15' wide utility easement along the south boundary and replace it with a 15' wide utility easement adjacent to the proposed right-of-way. The property is located west of S. Talkeetna Spur and north of E. Woodpecker Road, (Tax ID #2888000L021 & 2888000L038); lying within the SE ¼ Section 06, Township 25 North, Range 04 West, Seward Meridian, Alaska. In Community Council: Talkeetna and in Assembly District #7 Tam Boeve
- Platting Board Chair to read the Ex-Parte & Interest Memo.
  - E. RICHARD WOOD: The request is to divide Lot 1, Treeline, Plat 2014-35, into two lots, vacate the section line easement along the north side of proposed Lot 2 and dedicate 300' of right-of-way for W. Glenn Hwy. State of Alaska has provided preliminary approval for the Section Line Easement vacation. This subdivision is to be known as BUG LAKE, containing 14.64 acres +/-. The property is bisected by W. Glenn Highway, just east of mile 111 (Tax ID #7284000L001); lying within the NE ¼ Section 25, Township 20 North, Range 10 East, Seward Meridian, Alaska. In Community Council: Glacier View and in Assembly District #1 Tim Hale