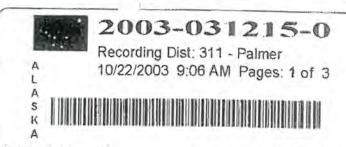

Vacation number 1 is an easement along the shoreline of proposed Lots 1 & 2, Block 1 and was created by an MSB quitclaim deed reservation in 2003 (Exhibit E). The 1997 Patent from State of Alaska to MSB for Lots 1 & 2, USS 3519 stated that as a result of a settlement agreement between the State and MSB, the Borough agreed not to reserve a public access if a dedicated public access

# A. FINDINGS OF FACT for VACATION OF THE 50' PUBLIC ACCESS EASEMENT UPLAND FROM AND ALONG THE SHORE OF PROPOSED LOTS 1 & 2, BLOCK 1:

- A1. The requested vacation is consistent with MSB 43.20.035, Vacations.
- A2. The petitioner requested a vacation of all that portion of the 50' wide public access easement upland from and along the ordinary high water mark of Horseshoe Lake on USS 3519 Lots 2 reserved on a quitclaim deed recorded at 2003-031215-0.
- A3. USS 3519 Lots 1 & 2 are two of the parent parcels of this portion of the plat.
- A4. The State of Alaska Patent No. 16124 to the MSB for Lots 1 & 2, USS 3519, recorded December 1997, stated that as a result of a settlement agreement between the State and the Borough, the

- Borough agreed not to reserve a public access if a dedicated public access easement already exists within a distance of not more than one mile.
- A5. The Borough, in October 2003, deeded Lots 1 & 2, USS 3519 and reserved a 50' wide public access easement upland from and along the ordinary high water mark of Horseshoe Lake Alaska.
- A6. A developed year-around Public Boat Launch and Lake Access with dry fire hydrant for Emergency Services is provided to Horseshoe Lake on Lot 2, North Horseshoe Lake Plat #2003-64, and is located approximately one-half mile from subject property.
- A7. The petitioner contends the Public Boat Launch, and the other public accesses to Horseshoe Lake from the public road system show alternate or better access exists as required by MSB 43.15.035(B)(2)(b).
- A8. MSB 43.15.035(B)(2)(b) states the Platting Board shall not ordinarily approve vacations of public interests in land if the vacation is of a public right-of-way providing access to a lake, river, or other area with public interest or value, unless alternate or better access is provided or exists.
- A9. MSB 43.15.035(B)(2)(d) states the Platting Board shall not ordinarily approve vacations of public interests in land if objections to the vacation are made by persons with an interest in land adjacent to or affected by the vacation, or by any government agency or department which has a responsibility to the public which may be affected by the vacation;
  - (i) the platting board may approve the vacation if the following conditions are met:
  - (aa) there are currently no existing improvements within the subject easement of the easement beneficiary or a portion of the easement will remain which includes the improvements;
    - (bb) if necessary a substitute easement is provided; and
    - (cc) findings of facts support granting the vacation;
- A10. MSB 43.15.035(B)(3): In other cases, the platting board shall review requested vacations on a case-by-case basis to determine whether the property is necessary or desirable for present or future public use. Public rights-of-way in areas shall be assumed to have a public use unless proven otherwise.
- All. ADF&G objects to vacating this easement. They state the vacation would eliminate a potential opportunity to fish along this shoreline. The shoreline provides suitable habitat for pike.
- A12. ADF&G stated an anadromous stream enters Horseshoe Lake through Lots 1 & 2 as shown on the topographic map.
- A13. Proposed Lot 2, Block 1 has existing structures along the lake as described in MSB Shoreline Setback Exemption 2003-025828-0, recorded September 2003. These structures are within the public access easement.
- A14. Borough staff supports vacating an area surrounding the existing cabin and 10'x14' building on proposed Lot 2, Block 1.