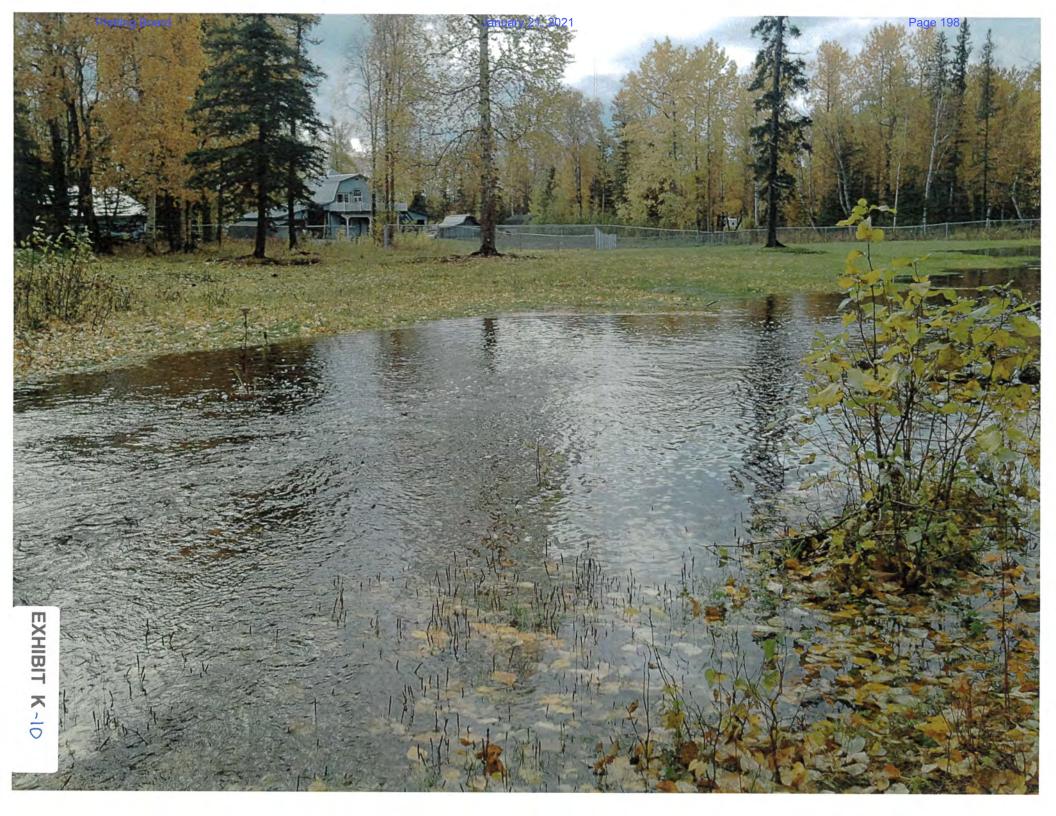

easement already exists within a distance of not more than one mile (Exhibit F). A developed and maintained year-around Public Boat Launch and Lake Access with dry fire hydrant for Emergency Services is provided to Horseshoe Lake on Lot 2, North Horseshoe Lake Subdivision, Plat 2003-64, and is located approximately one-half mile from subject property. Staff notes the easement proposed for vacation does not provide access to the lake from the public road system; it runs only along the shoreline. Staff notes there is an existing cabin and outbuilding within this easement on the south part of proposed Lot 2. Staff recommends vacating a portion of the easement surrounding the cabin and outbuilding (Recommendation A1). Staff received objections to the vacation.

Vacation number 2 above would remove public access to the current road into this peninsula neighborhood. Staff does not support the vacation of this ROW as it does contain improvements and public access is valuable. We agree with the petitioners that the developed year-around Public Boat Launch and Lake Access within Lot 2, North Horseshoe Lake, located approximately one-half mile from subject property does provide alternate or better access to the lake as required by MSB 43.15.035(B)(2)(b). The petitioners stated their reasons for the vacation is that they want to limit the use of this road as it is on their land. Mr. Wagner contacted the Richard Gaffey, Big Lake Trails President by phone, and Mr. Gaffey seemed to think that this easement would not be easily traversable nor used by snowmachiners. Staff notes that on a sight visit 1/8/2021, Mr. Wagner discovered a gate blocking access to the lake, within the easement. The gate is not shown on the asbuilt.

Dedication of Banyan Street and Batten Place would be contingent upon the vacation. This ROW could be an alternate access for this neighborhood. It also provides access to the lake within this neighborhood, although the route to the water has topographic challenges. The aerial photo of this area shows docks constructed on proposed Lot 3, Block 3 and on Govt. Lot 3, which provides some evidence that the slope is traversable although it does not appear a road or public boat launch would be feasible (Exhibit G). The petitioners stated as part of their discussion with the West Lakes Fire Chief, that if the easement is vacated, they would put a Knox Box at the east end of W. Batten Place to allow for emergency ingress or egress to the existing road. Staff notes that private emergency only access is not equal or better to public access.