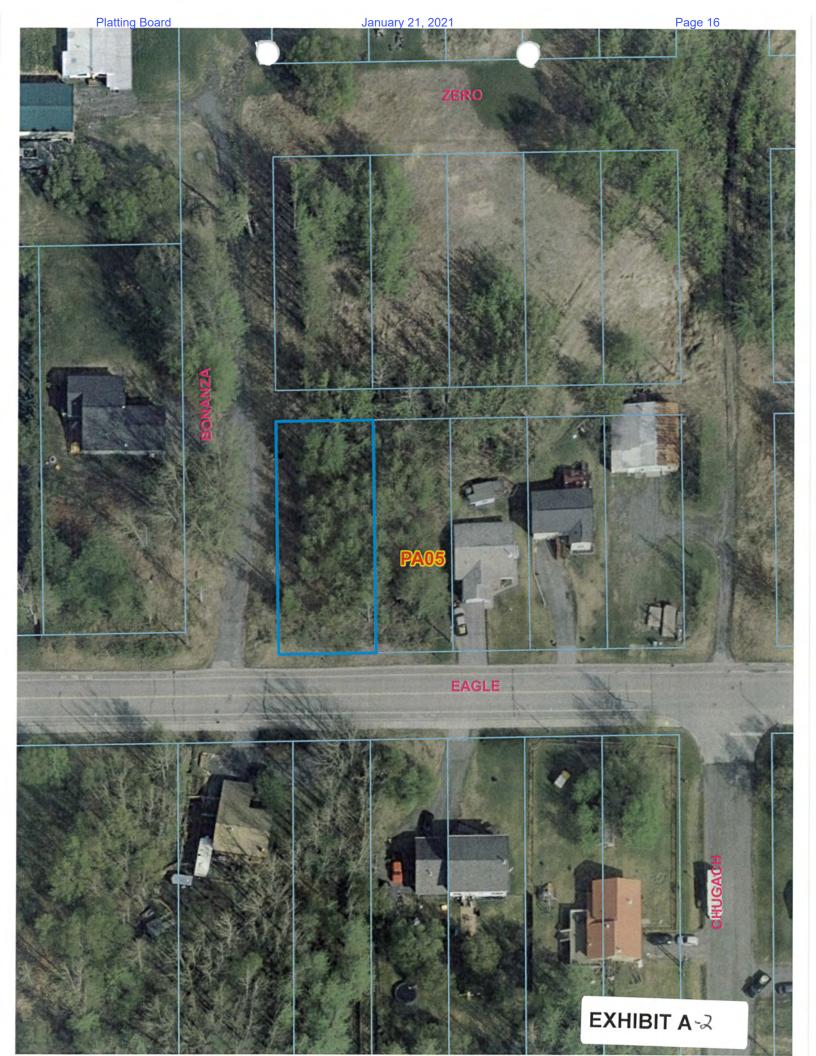

## STAFF REVIEW AND RECOMMENDATIONS PUBLIC HEARING JANUARY 21, 2021

PRELIMINARY PLAT: RIVERSIDE ALLEY (VAC)

LEGAL DESCRIPTION: SEC 28, T18N, R02E, SEWARD MERIDIAN AK

PETITIONERS: GARIC HAYES GENERAL CONTRACTORS LLC

SURVEYOR: ALL POINTS NORTH

ACRES: .18 ± PARCELS: 1

REVIEWED BY: AMY OTTO-BUCHANAN CASE #: 2020-176/177

This case was continued from January 7, 2021, to allow time for the posting of the vacation.

**REQUEST**: The request is to vacate a 4' X 63' portion of the alleyway north of Lot 16, Block 1, Riverside, Plat 7-160, and add to Lot 16, to be known as **LOT 16A**, **RIVERSIDE**, containing .18 acres +/-. The plat is located directly north of E. Eagle Avenue and directly east of N. Bonanza Street; within the SW ¼ SW ¼ Section 28, Township 18 North, Range 02 East, Seward Meridian, Alaska. Parcel is within the city limits of Palmer.

<u>DISCUSSION</u>: The proposed subdivision is within the City of Palmer, directly north of E. Eagle Avenue and directly east of an unconstructed portion of N. Bonanza Street. The purpose of the vacation is to alleviate a setback encroachment by the newly constructed house on Lot 16. Lot is served by City of Palmer water and sewer, so a soils report was not required. The City of Palmer has no objections to the vacation.