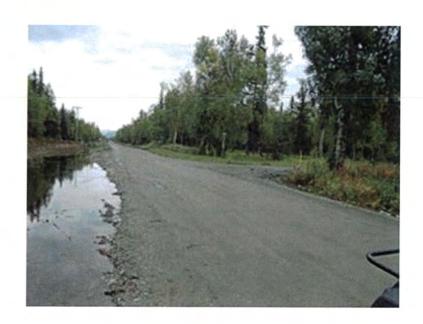

Darcy and Erick Quam, nearby owners, have concerns and objections (Exhibit P-3 to 9). They commented on the removal of a very adequate and safe existing road (with photos), the borough taking on a new road to maintain, paying for an unnecessary access road, increased road noise, decreased property value, traffic issues, possible trespassing, an invitation to site seers, and removal of one of the few lake access easements. They feel the existing access road is adequate and should not be changed. In a separate comment, he stated W. Batten Place would not have as much site distance when pulling out onto S. Horseshoe Lake Road. He stated when the three easements are combined they provide a decent sized public lake access. Would like to have the possibility to develop this lake access and install a Fire Truck filling station similar to the one on Lot 2 N. Horseshoe Lake Subdivision Plat #2003-64. Also the neighborhood is still developing so vacating any of the easement, limits the possibilities of future development.