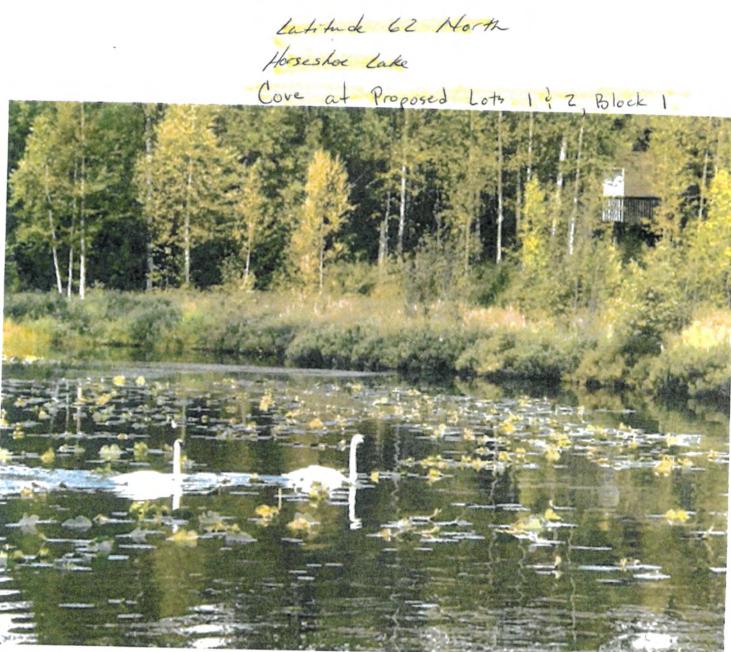

easement already exists within a distance of not more than one mile (Exhibit F). A developed and maintained year-around Public Boat Launch and Lake Access with dry fire hydrant for Emergency Services is provided to Horseshoe Lake on Lot 2, North Horseshoe Lake Subdivision, Plat 2003-64, and is located approximately one-half mile from subject property. Staff notes the easement proposed for vacation does not provide access to the lake from the public road system; it runs only along the shoreline. Staff notes there is an existing cabin and outbuilding within this easement on the south part of proposed Lot 2. Staff recommends vacating a portion of the easement surrounding the cabin and outbuilding (Recommendation A1). Staff received objections to the vacation.

State: ADF&G does not have any comments or objections regarding the newly proposed lot configurations (Exhibit L). Horseshoe Lake is identified in ADF&Gs Anadromous Waters Catalog and providing rearing habitat for Coho salmon. Moderate fishing of trout and pike also occur in the lake. The petitioner points outs, additional legal public access exists through Lot 2, North Horseshoe Lake Subdivision, managed by ADF&G. While they generally oppose reducing the quantity or quality of public access, this parcel is well used and within a half mile of the proposed vacation and likely meets the standard of equal or better access required for ROW vacation.

ADF&G objects to the request to vacate the 50' ROW upland of ordinary high water of Horseshoe Lake within Lots 1 & 2, USS 3519. The weedy shoreline found at this site provides suitable habitat for northern pike. Vacating the 50' easement here would eliminate a potential opportunity to fish along this shoreline. Additionally an identified anadromous stream enters Horseshoe Lake through Lots 1 and 2. This stream should be identified in the plat. ADF&G also stated a trail across an anadromous water body should be avoided, and if granted so that it crosses the above referenced stream, it will require a Fish Habitat Permit from ADF&G, even for winter use. As nearly the entirety of Lots 1 and 2 are wetlands, there is the potential for habitat degradation, even without crossing the anadromous stream.

A15. The petitioners states the shoreline is wet, unstable and inaccessible by foot traffic. It is habitat for fish, nesting birds and waterfowl. It is accessible only by small-unmotorized watercraft as it borders a shallow lily pad infested cove.