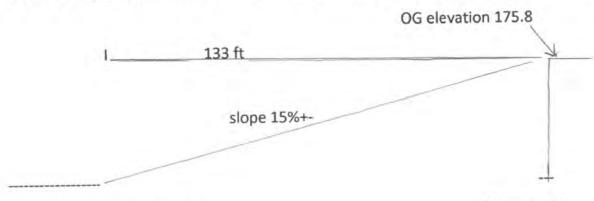

Dedication of Banyan Street and Batten Place would be contingent upon the vacation. This ROW could be an alternate access for this neighborhood. It also provides access to the lake within this neighborhood, although the route to the water has topographic challenges. The aerial photo of this area shows docks constructed on proposed Lot 3, Block 3 and on Govt. Lot 3, which provides some evidence that the slope is traversable although it does not appear a road or public boat launch would be feasible (Exhibit G). The petitioners stated as part of their discussion with the West Lakes Fire Chief, that if the easement is vacated, they would put a Knox Box at the east end of W. Batten Place to allow for emergency ingress or egress to the existing road. Staff notes that private emergency only access is not equal or better to public access.

Retaining this ROW would create an intersection of less than 70 degrees with the proposed ROW of W. Batten Place. This would require providing a radial curve on the southeast corner of proposed

Lot 1, Block 2 to create a minimum 70-degree intersection as required by the SCM (Recommendation B3). Staff proposes that the existing access road would not have to be upgraded.