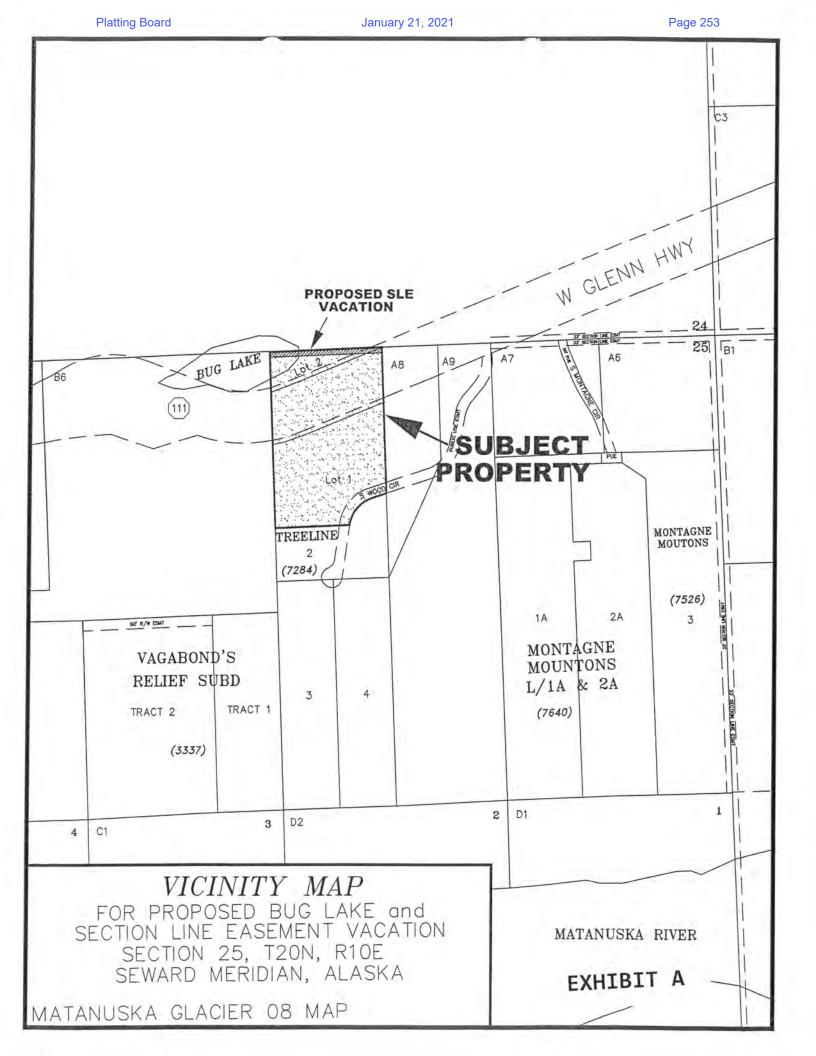

- D. JAMES & SUSAN KELLARD: The request is to divide Lots 21 and 38, Paper Subdivision, Plat 66-3, into 6 lots to be known as KELLARD FAMILY SUBDIVISION, containing 15.03 acres +/-. The petitioner also requests to vacate the 15' wide utility easement along the south boundary and replace it with a 15' wide utility easement adjacent to the proposed right-of-way. The property is located west of S. Talkeetna Spur and north of E. Woodpecker Road, (Tax ID #2888000L021 & 2888000L038); lying within the SE ¼ Section 06, Township 25 North, Range 04 West, Seward Meridian, Alaska. In Community Council: Talkeetna and in Assembly District #7 Tam Boeve
- Platting Board Chair to read the Ex-Parte & Interest Memo.
  - E. RICHARD WOOD: The request is to divide Lot 1, Treeline, Plat 2014-35, into two lots, vacate the section line easement along the north side of proposed Lot 2 and dedicate 300' of right-of-way for W. Glenn Hwy. State of Alaska has provided preliminary approval for the Section Line Easement vacation. This subdivision is to be known as BUG LAKE, containing 14.64 acres +/-. The property is bisected by W. Glenn Highway, just east of mile 111 (Tax ID #7284000L001); lying within the NE ¼ Section 25, Township 20 North, Range 10 East, Seward Meridian, Alaska. In Community Council: Glacier View and in Assembly District #1 Tim Hale