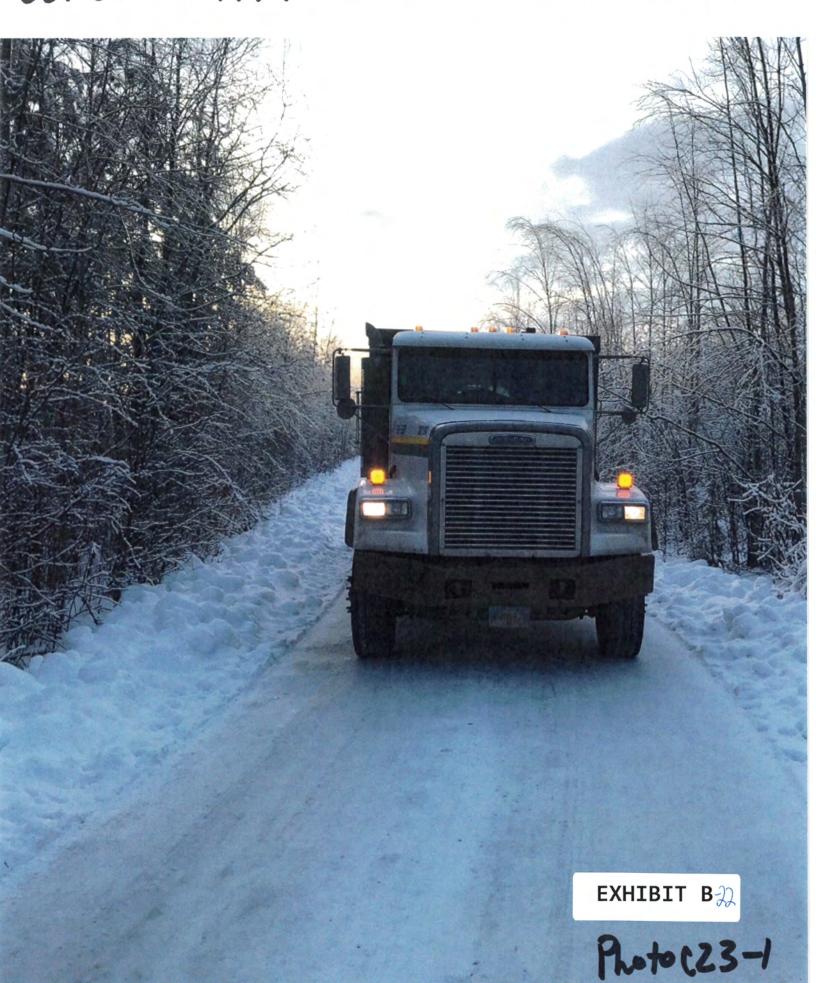

Darcy and Erick Quam, nearby owners, have concerns and objections (Exhibit P-3 to 9). They commented on the removal of a very adequate and safe existing road (with photos), the borough taking on a new road to maintain, paying for an unnecessary access road, increased road noise, decreased property value, traffic issues, possible trespassing, an invitation to site seers, and removal of one of the few lake access easements. They feel the existing access road is adequate and should not be changed. In a separate comment, he stated W. Batten Place would not have as much site distance when pulling out onto S. Horseshoe Lake Road. He stated when the three easements are combined they provide a decent sized public lake access. Would like to have the possibility to develop this lake access and install a Fire Truck filling station similar to the one on Lot 2 N. Horseshoe Lake Subdivision Plat #2003-64. Also the neighborhood is still developing so vacating any of the easement, limits the possibilities of future development.

Brian McJunkin wrote in as a resident of Horseshoe Lake and frequent visitor to the neighborhood (Exhibit P-10). He supports the replacement right-of-way due to the current road being too narrow, and the intersection with W. Battan Place being too sharp to turn safely, especially with a trailer.

Jeffry D. Justice wrote in support of the proposed right-of-way vacations involved in this subdivision (Exhibit P-11). The existing road into the neighborhood is too narrow, road is no longer safe to walk on as the traffic has increased, emergency vehicle access is unavailable to all properties. He has personal knowledge that lake access easement on Lot 3 has never been used by pedestrians since the current owners obtained the property in the late 80's. The terrain is not easily accessible, is steep, and does not provide safe access to the lake.