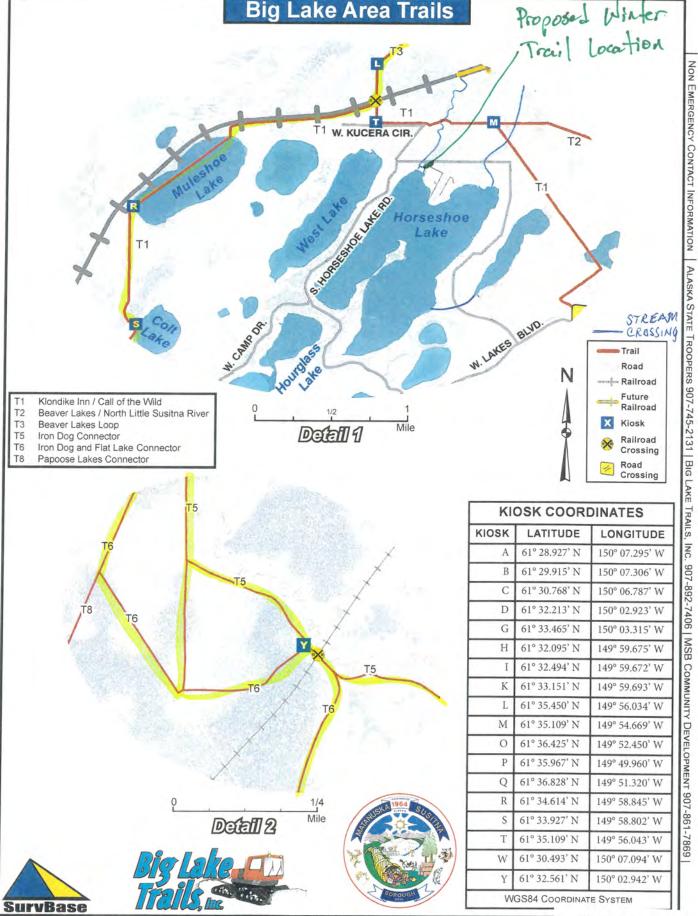

SCOTT STERLING

SURVEYOR/ENGINEER: RUSSELL WHITFIELD, PLS/BRISTOL ENGINEERING

ACRES: 17.99 PARCELS: 6

REVIEWED BY: PEGGY HORTON CASE: 2020-153, 156, 157, 158

REQUEST: The request is to create 6 lots from US Survey 3519 Lots 1, 2, & 27 and Lacher Subdivision Lots 1 & 2, Block 1 to be known as Latitude 62 North, containing 18 acres +/-. This plat will mitigate the substandard nature of three of the original lots. S. Horseshoe Lake Road, new internal rights-of-way (ROW), and construction of borough standard roads will provide legal and physical access to the new lots. Petitioners request vacations of; (1) Two public ROWs being replaced by proposed access; (2) A 50' public ROW on US Govt. Lot 3 (Tax Parcel A1) and; (3) A 50' public ROW along the shore of Horseshoe Lake. The property is located along the north shore of Horseshoe Lake; lying within the N½ Section 12, Township 17 North, Range 04 West, Seward Meridian, Alaska.

#### DISCUSSION:

The petitioner provided a discussion about this preliminary plat, amendment of older plats and the ROW vacations being requested along with photos, evidence of other public accesses to Horseshoe Lake, public access constructability data, site distance data, and structure location on properties whose owners have objected to the vacations (Exhibit B). Also provided are photos of the year round maintained public boat launch on Lot 2, North Horseshoe Lake, Plat 2003-64; photos of proposed new right-of-way from S. Horseshoe Lake Road and from W. Batten Place; and photos of the existing access road. After discussions with staff, the petitioners have pulled the request to grant a 50' winter access easement across the common lot line of proposed Lots 1

Access: The dedication and construction of W, Banyan Street and cul-de-sac for W. Batten Place will provide legal and physical road access for five of the lots. Lot 1 and Lot 2, Block 1 have approved driveway permits and currently take direct access to S. Horseshoe Lake Road. The plat also shows a dedication of 30' for S. Horseshoe Lake Road, matching the 30' wide dedication along the west side within Muskrat Cove. Govt. Lot 3 is not a part of the proposed subdivision and will continue to take direct access from S. Horseshoe Lake Road.

**Drainage:** A drainage plan was provided by Russell Whitfield, PLS, meeting the Subdivision Construction Manual (SCM) standards (**Exhibit D**). The drainage plan shows the drainage along the proposed roads and general drainage patterns along S. Horseshoe Lake Road. Proposed culverts and infiltration points are also shown. The petitioner is suggesting granting drainage easements along both sides of the new road at the intersection with S. Horseshoe Lake Road. *Staff notes that drainage plans may change during road construction and a final drainage plan is required at the end of construction according to Dept. of Public Works published policy.* 

<u>Vacations:</u> The petitioner requests vacation of four ROWs and discusses them in Exhibit B.

- A 50' Public Access Easement upland from and along the ordinary high water mark of Horseshoe Lake on Lot 2, USS 3519 reserved by MSB in a quitclaim deed.
- A 50' ROW and utility easement by US Patent 1235307 along the west boundary of Govt. Lot
   The petitioner proposes a 15' wide utility easement along the west boundary of Govt. Lot 3.

Vacation number 2 above would remove public access to the current road into this peninsula neighborhood. Staff does not support the vacation of this ROW as it does contain improvements and public access is valuable. We agree with the petitioners that the developed year-around Public Boat Launch and Lake Access within Lot 2, North Horseshoe Lake, located approximately one-half mile from subject property does provide alternate or better access to the lake as required by MSB 43.15.035(B)(2)(b). The petitioners stated their reasons for the vacation is that they want to limit the use of this road as it is on their land. Mr. Wagner contacted the Richard Gaffey, Big Lake Trails President by phone, and Mr. Gaffey seemed to think that this easement would not be easily traversable nor used by snowmachiners. Staff notes that on a sight visit 1/8/2021, Mr. Wagner discovered a gate blocking access to the lake, within the easement. The gate is not shown on the asbuilt.

Dedication of Banyan Street and Batten Place would be contingent upon the vacation. This ROW could be an alternate access for this neighborhood. It also provides access to the lake within this neighborhood, although the route to the water has topographic challenges. The aerial photo of this area shows docks constructed on proposed Lot 3, Block 3 and on Govt. Lot 3, which provides some evidence that the slope is traversable although it does not appear a road or public boat launch would be feasible (Exhibit G). The petitioners stated as part of their discussion with the West Lakes Fire Chief, that if the easement is vacated, they would put a Knox Box at the east end of W. Batten Place to allow for emergency ingress or egress to the existing road. Staff notes that private emergency only access is not equal or better to public access.

Retaining this ROW would create an intersection of less than 70 degrees with the proposed ROW of W. Batten Place. This would require providing a radial curve on the southeast corner of proposed

Lot 1, Block 2 to create a minimum 70-degree intersection as required by the SCM (Recommendation B3). Staff proposes that the existing access road would not have to be upgraded.

Vacation numbers 3 and 4 above, staff notes the proposed lots will have better road access with a constructed ROW and turnaround. Constructed access to the lake is available within one-half mile with the developed and improved Horseshoe Lake Public Boat Launch. The 25' platted easement is no longer necessary with the proposed arraignment of the lot lines. The 50' roadway and utility easement was recorded on the patent to provide upland properties access. Upland property access to the lake is no more than .5 miles from the area with the public boat launch and closer with the 50' roadway and public utility easement within Govt. Lot 3, if it is retained. The current driveway to the structure on proposed Lot 3, Block 3 is constructed within a portion of the 50' roadway and public utility easement within Govt. Lot 3, which staff recommends be left in place (Vacation number 2). The petitioner stated that if the vacations are approved, they intend to provide a private easement for the existing driveway to Lot 3, Block 3. Staff also agrees the vacation meets MSB 43.15.035(B)(1)(a) and MSB 43.15.035(B)(2)(b) as the plat will show equal or better access to the lake with the public boat launch and the 50' easement within Govt. Lot 3, if it remains in place.

**COMMENTS:** Staff notes the petitioner pulled the request to grant a 50' wide public use easement over proposed Los 1 & 2, Block 1, so please ignore any comments concerning that item.

Borough: Public Works requested dedication of 50' ROW for Horseshoe Lake Road to match with the ROW to the east and would like to know what kind of drainage facilities would be constructed within the drainage easements shown (Exhibit H). Public Works stated a road drainage plan prepared by a civil engineer will be required for the preconstruction conference as a matter of Public Works policy. DPW also suggested that if the 50' roadway and public utility easement on the west side Govt. Lot 3 remains, the intersection with W. Batten Place would need a curve radius to allow for a minimum 70 degree intersection angle as required in the SCM (Recommendation D2). Staff notes the ROW for S. Horseshoe Lake Road is a 50' ROW on the north side, granted by Knikatnu to MSB in 1985. This plat is showing a 30' wide dedication matching the 30' wide dedication on Muskrat Cove plat to the west. S. Horseshoe Lake Road is paved road currently maintained by MSB.