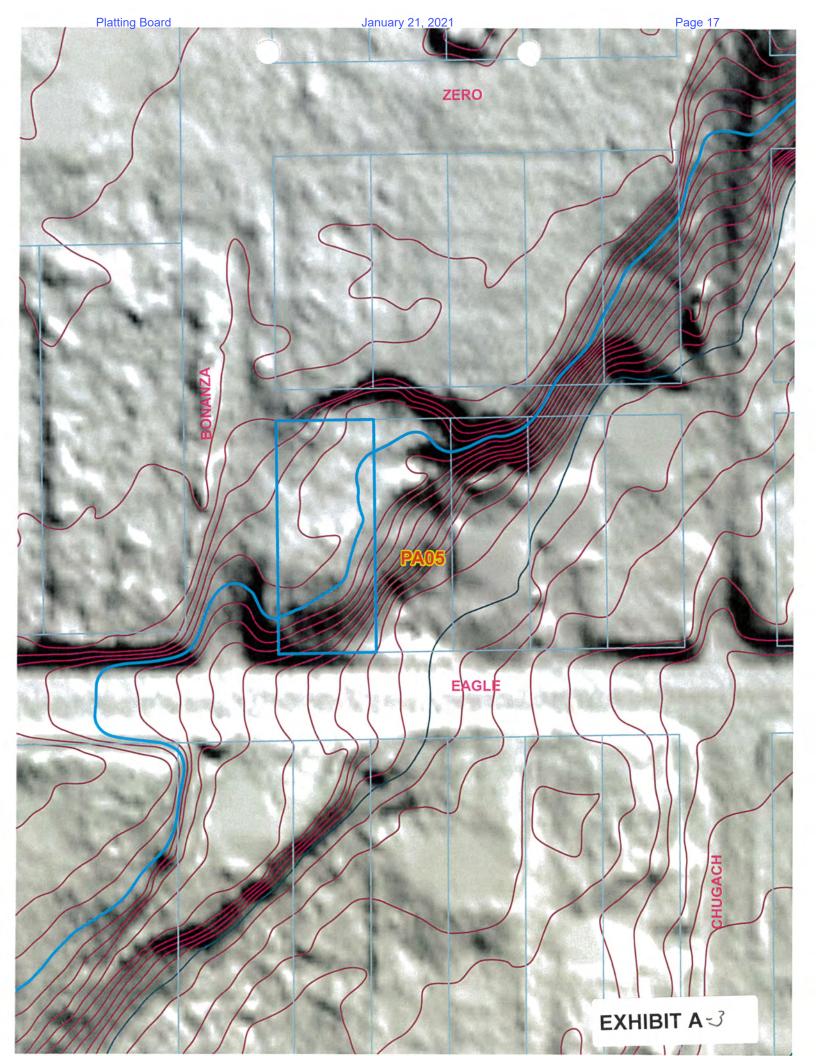

<u>DISCUSSION</u>: The proposed subdivision is within the City of Palmer, directly north of E. Eagle Avenue and directly east of an unconstructed portion of N. Bonanza Street. The purpose of the vacation is to alleviate a setback encroachment by the newly constructed house on Lot 16. Lot is served by City of Palmer water and sewer, so a soils report was not required. The City of Palmer has no objections to the vacation.

Pursuant to MSB 43.15.035(B)(1)(c), the alleyway is impractical to construct due to the topography. N. Bonanza Street and No. Chugach Street north of E. Eagle Avenue are not constructed to any street standard. It is unlikely that the alleyway would be constructed for access to any of the existing lots in Riverside, as lots have legal access from N. Bonanza Street, N. Chugach Street and E. Zero Avenue. The 4' X 63' vacation of the alleyway will be replaced by a utility easement.