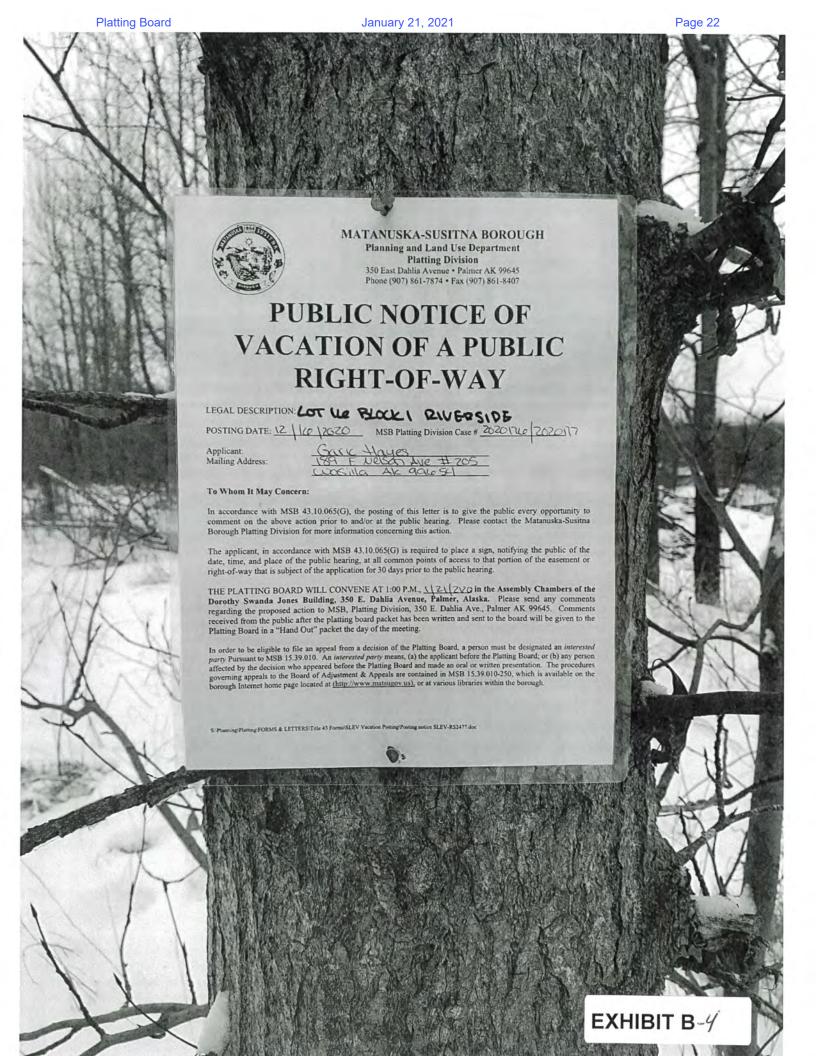

Pursuant to MSB 43.10.065(G), notice of right-of-way vacation shall be posted and maintained by the petitioner for 30 days prior to the public hearing. The notices shall state the date, time, and place of the public hearing and be located in a manner clearly visible to the public. The petitioner shall submit an affidavit verifying this posting has been made. Petitioner has provided the posting affidavit at **Exhibit B-3.** 

## RIGHT-OF-WAY VACATION POSTING AFFIDAVIT

In accordance with MSB 43.10.065(G), I hereby certify that I posted the prescribed vacation notice for 30 days prior to the public hearing along the boundary of the property at all common points of access to that portion of the proposed right-of-way vacation.

| Date Posted: 12 1 (e   20)                          | 20 Platting Case #: 2026 \ \ \ \ \ \ \ \ \ \ \ \ \ \ \ \ \ \ \                                                                            | 2017 |
|-----------------------------------------------------|-------------------------------------------------------------------------------------------------------------------------------------------|------|
| Public Hearing date: 1/71/2                         | 15021                                                                                                                                     |      |
| GLEIC Hayes                                         | Au Sk                                                                                                                                     |      |
| Printed Name                                        | Signature                                                                                                                                 |      |
| 189 E Welson Ave # Mailing Address                  | 265 90H - 795 - 9319<br>Phone Number                                                                                                      | -    |
| Wasilla Alc zip:                                    | 99654                                                                                                                                     |      |
| NOTARY CERTIFICATION                                | OFFICIAL SEAL Lacey Hayes Notary Public State of Alaska  OFFICIAL SEAL Lacey Hayes Notary Public State of Alaska My Comm Expires of Chart | 3    |
| District Allerdia                                   | Notary Public-State of Alaska<br>My Comm. Expires: 05/28/2024                                                                             |      |
| State of Alaska )                                   |                                                                                                                                           |      |
| Third Judicial District )                           |                                                                                                                                           |      |
| SUBSCRIBED and SWORN to (or 20_10, by/ (name of sig | (signature and seal of notary)                                                                                                            |      |
|                                                     | My commission expires: 05/28/2                                                                                                            | 024  |
|                                                     |                                                                                                                                           |      |

This form must be signed, notarized and submitted to the Platting Division prior to the public hearing.