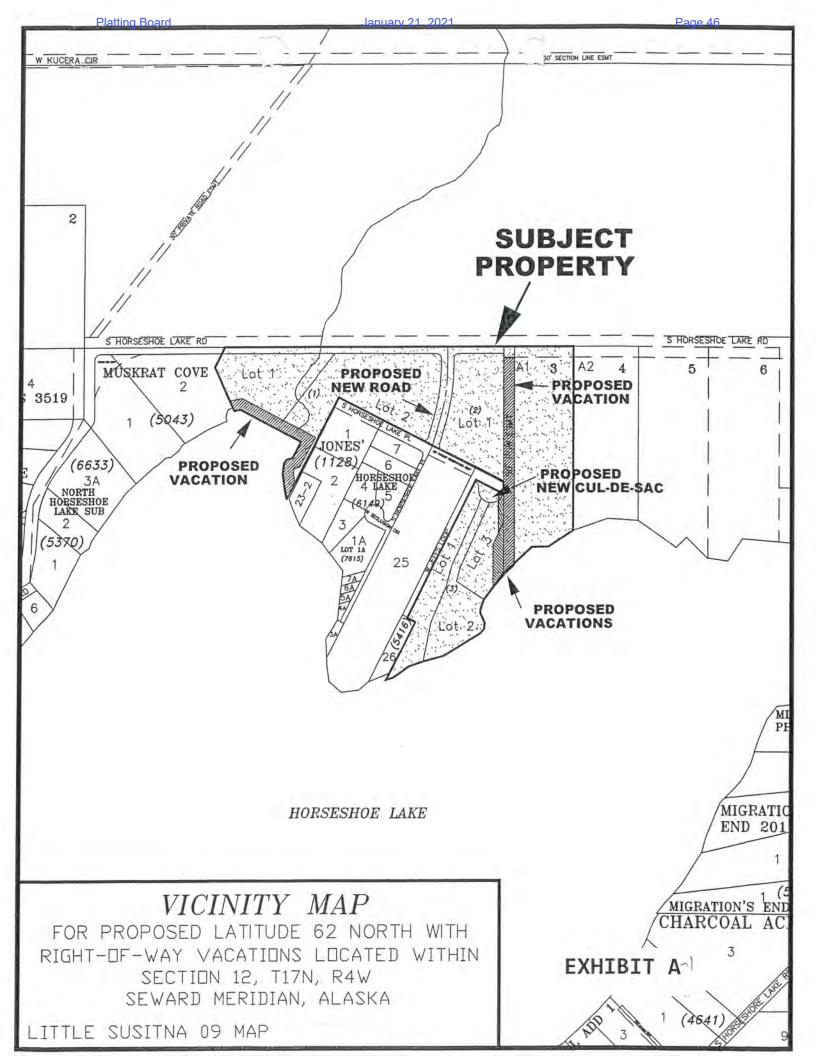

## STAFF REVIEW AND RECOMMENDATIONS PUBLIC HEARING JANUARY 21, 2021

PRELIMINARY PLAT: LATITUDE 62 NORTH W/ROW VACATIONS

LEGAL DESCRIPTION: SEC 12, T17N, R4W, SEWARD MERIDIAN, AK

PETITIONER: RUSSELL & JANET WHITFIELD, JACK & LONA SIMS, and

| EXHIBITS:               |           | COMMENTS:             |           |
|-------------------------|-----------|-----------------------|-----------|
| Vicinity Maps           | Exhibit A | Public Works          | Exhibit H |
| Petitioner's Discussion | Exhibit B | Land Management       | Exhibit I |
| Engineer's Report       | Exhibit C | Development Svs       | Exhibit J |
| Drainage Plan           | Exhibit D | West Lakes Fire Chief | Exhibit K |
| 2003 MSB Quitclaim Deed | Exhibit E | ADF&G                 | Exhibit L |
| SOA Patent              | Exhibit F | MTA                   | Exhibit M |
| Shoreline aerial        | Exhibit G | MEA                   | Exhibit N |
|                         |           | Enstar                | Exhibit O |
|                         |           | Public                | Exhibit P |

Access: The dedication and construction of W, Banyan Street and cul-de-sac for W. Batten Place will provide legal and physical road access for five of the lots. Lot 1 and Lot 2, Block 1 have approved driveway permits and currently take direct access to S. Horseshoe Lake Road. The plat also shows a dedication of 30' for S. Horseshoe Lake Road, matching the 30' wide dedication along the west side within Muskrat Cove. Govt. Lot 3 is not a part of the proposed subdivision and will continue to take direct access from S. Horseshoe Lake Road.

<u>Vacations:</u> The petitioner requests vacation of four ROWs and discusses them in Exhibit B.

- A 50' Public Access Easement upland from and along the ordinary high water mark of Horseshoe Lake on Lot 2, USS 3519 reserved by MSB in a quitclaim deed.
- A 50' ROW and utility easement by US Patent 1235307 along the west boundary of Govt. Lot
   The petitioner proposes a 15' wide utility easement along the west boundary of Govt. Lot 3.

Vacation number 2 above would remove public access to the current road into this peninsula neighborhood. Staff does not support the vacation of this ROW as it does contain improvements and public access is valuable. We agree with the petitioners that the developed year-around Public Boat Launch and Lake Access within Lot 2, North Horseshoe Lake, located approximately one-half mile from subject property does provide alternate or better access to the lake as required by MSB 43.15.035(B)(2)(b). The petitioners stated their reasons for the vacation is that they want to limit the use of this road as it is on their land. Mr. Wagner contacted the Richard Gaffey, Big Lake Trails President by phone, and Mr. Gaffey seemed to think that this easement would not be easily traversable nor used by snowmachiners. Staff notes that on a sight visit 1/8/2021, Mr. Wagner discovered a gate blocking access to the lake, within the easement. The gate is not shown on the asbuilt.

Dedication of Banyan Street and Batten Place would be contingent upon the vacation. This ROW could be an alternate access for this neighborhood. It also provides access to the lake within this neighborhood, although the route to the water has topographic challenges. The aerial photo of this area shows docks constructed on proposed Lot 3, Block 3 and on Govt. Lot 3, which provides some evidence that the slope is traversable although it does not appear a road or public boat launch would be feasible (Exhibit G). The petitioners stated as part of their discussion with the West Lakes Fire Chief, that if the easement is vacated, they would put a Knox Box at the east end of W. Batten Place to allow for emergency ingress or egress to the existing road. Staff notes that private emergency only access is not equal or better to public access.

Vacation numbers 3 and 4 above, staff notes the proposed lots will have better road access with a constructed ROW and turnaround. Constructed access to the lake is available within one-half mile with the developed and improved Horseshoe Lake Public Boat Launch. The 25' platted easement is no longer necessary with the proposed arraignment of the lot lines. The 50' roadway and utility easement was recorded on the patent to provide upland properties access. Upland property access to the lake is no more than .5 miles from the area with the public boat launch and closer with the 50' roadway and public utility easement within Govt. Lot 3, if it is retained. The current driveway to the structure on proposed Lot 3, Block 3 is constructed within a portion of the 50' roadway and public utility easement within Govt. Lot 3, which staff recommends be left in place (Vacation number 2). The petitioner stated that if the vacations are approved, they intend to provide a private easement for the existing driveway to Lot 3, Block 3. Staff also agrees the vacation meets MSB 43.15.035(B)(1)(a) and MSB 43.15.035(B)(2)(b) as the plat will show equal or better access to the lake with the public boat launch and the 50' easement within Govt. Lot 3, if it remains in place.