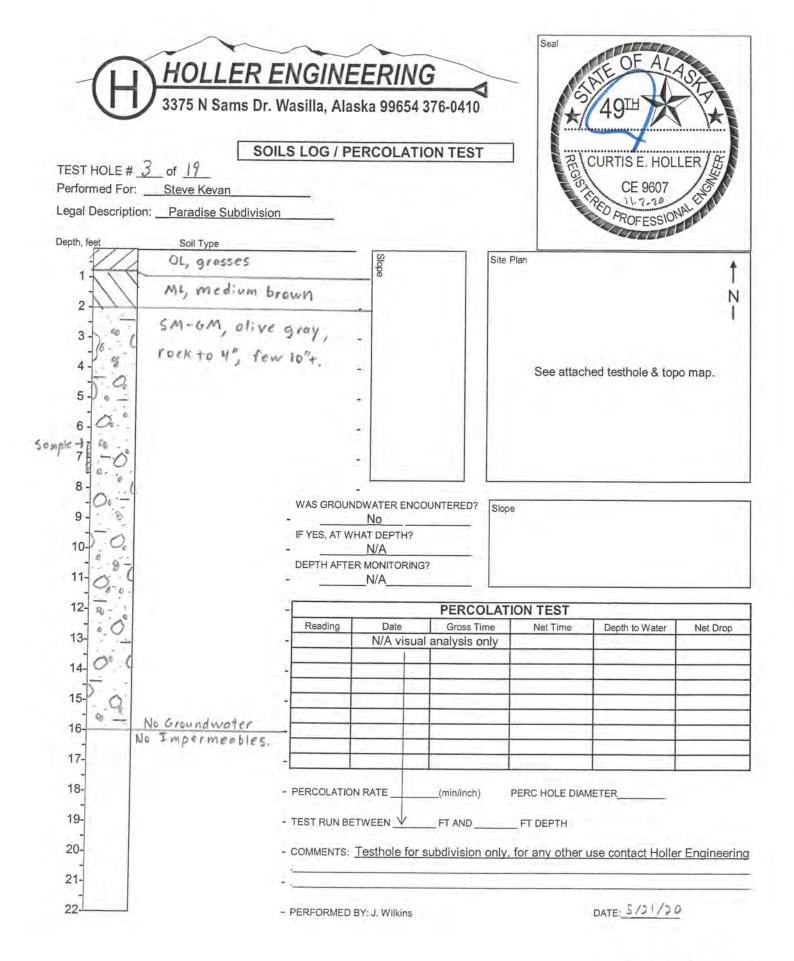

r>Date | PERCOL<br>Gross Time | ATION TEST  Net Time | Depth to Water            | Net Drop |
| 10-<br>11-<br>12-<br>13-<br>0-<br>14-<br>15-<br>16-  | No Groundwater No Impermeables.  | DEPTH AFTER   | N/A<br>N/A<br>MONITORING<br>N/A<br>Date | PERCOL<br>Gross Time | ATION TEST  Net Time | Depth to Water            | Net Drop |
| 10-<br>11-<br>12-<br>13-<br>14-<br>15-<br>16-<br>17- |                                  | DEPTH AFTER   | N/A<br>N/A<br>MONITORING<br>N/A<br>Date | PERCOL<br>Gross Time | ATION TEST  Net Time | Depth to Water            | Net Drop |
| 10-<br>11-<br>12-<br>13-<br>0-<br>14-<br>15-<br>16-  | No Impermeables.                 | DEPTH AFTER   | N/A MONITORING N/A  Date N/A visua      | PERCOL<br>Gross Time | ATION TEST  Net Time |                           | Net Drop |



| ST HOLE #<br>formed Fo