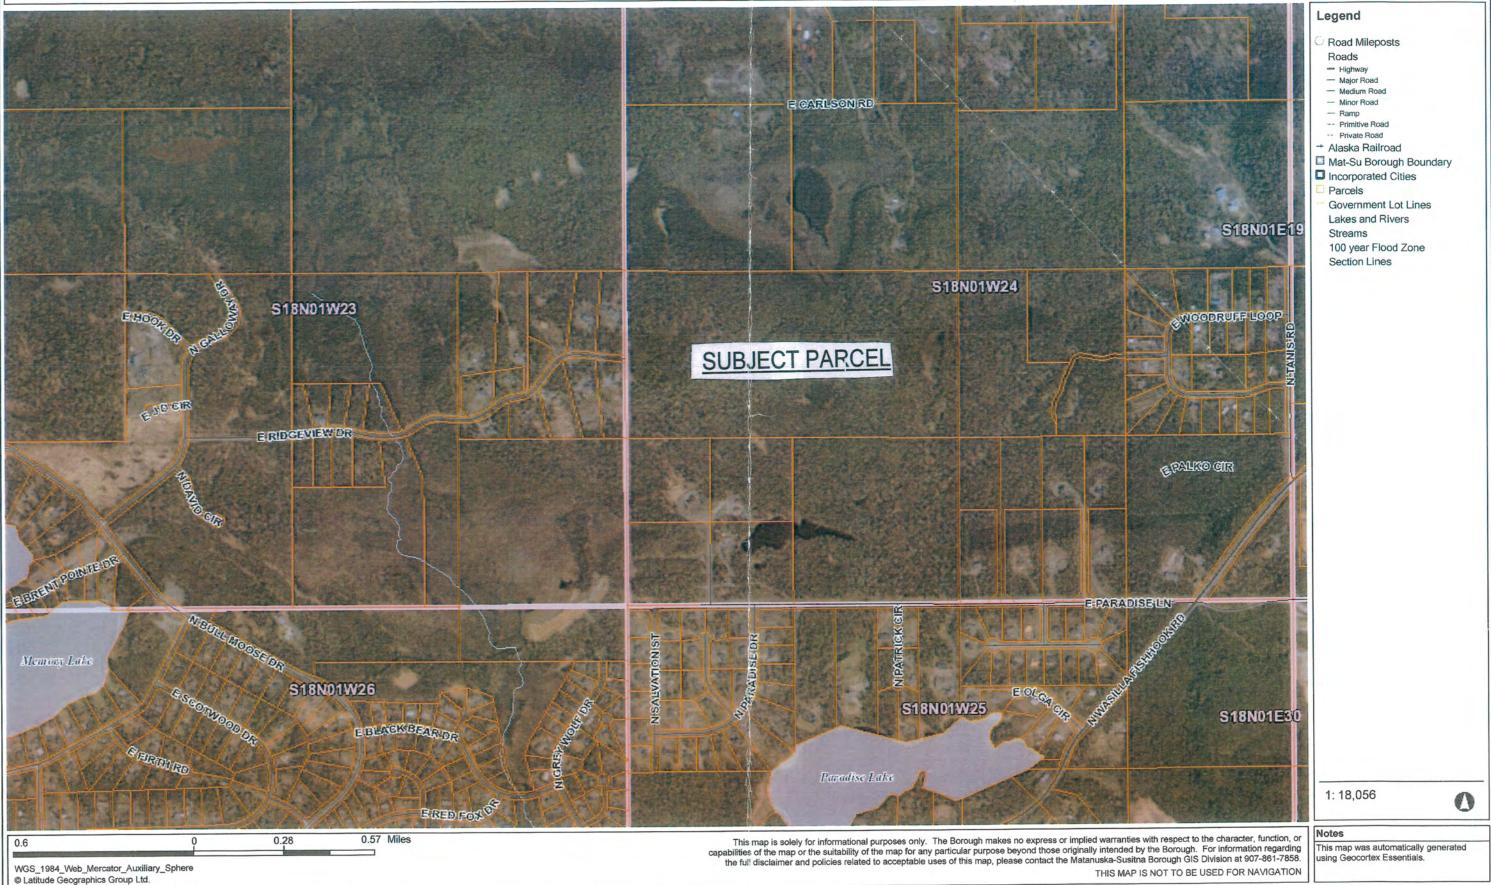

## 5. RECONSIDERATIONS/APPEALS

(There are no Reconsiderations/Appeals)

- 6. PUBLIC HEARINGS
- Platting Board Chair to read the Ex-Parte & Interest Memo.
  - A. GARIC HAYES GENERAL CONTRACTOR LLC: The request is to vacate a 4' X 63' portion of the alleyway north of Lot 16, Block 1, Riverside, Plat 7-160, and add to Lot 16, to be known as LOT 16A, RIVERSIDE, containing .18 acres +/-. The plat is located north of E. Eagle Avenue and east of N. Bonanza Street, (Tax ID # 53031B01L016); within the SW ¼ SW ¼ Section 28, Township 18 North, Range 02 East, Seward Meridian, Alaska. Parcel is within the City of Palmer. Community Council: NA. Assembly District #2: Stephanie Nowers. Continued from January 7, 2021 platting board hearing.
- Platting Board Chair to read the Ex-Parte & Interest Memo.
  - B. RUSSELL & JANET WHITFIELD, JACK & LONA SIMS, and SCOTT STERLING: The request is to create 6 lots from US Survey 3519 Lots 1, 2, & 27 and Lacher Subdivision Lots 1 & 2, Block 1 to be known as LATITUDE 62 NORTH, containing 18 acres +/-. This plat will mitigate the substandard nature of three of the original lots. W. Horseshoe Lake Road, new internal rights-of-way (ROW), and construction of borough standard roads will provide legal and physical access to the new lots. Petitioners request vacations of: (1) Two public ROWs being replaced by proposed access; (2) A 50' public ROW on US Govt. Lot 3 (Tax Parcel A1) and; (3) A 50' public ROW along the shore of Horseshoe Lake. The property is located along the north shore of Horseshoe Lake (Tax ID #U03519000L01, U03519000L02, U03519000L27, 2636B01L001, 2636B01L002, 17N04W12A001); lying within the N½ Section 12, Township 17 North, Range 04 West, Seward Meridian, Alaska. In Community Council: Big Lake and in Assembly District: #5 Dan Mayfield. Continued from November 19, 2020 & December 17, 2020 platting board hearing.
- Platting Board Chair to read the Ex-Parte & Interest Memo.
  - C. PATTERSON CONSTRUCTION, LLC: The request is to create a 41-lot, 5-phase master plan from Tax Parcels C3 & C4 to be known as PARADISE RIDGE, containing 120.0 acres +/-. Interior streets will be dedicated and constructed to borough standards and a public use easement is proposed. The property is located north of E. Paradise Lane, west of N. Wasilla-Fishhook Road, southwest of E. Pamela Drive and east of N. Bull Moose Drive (Tax ID # 18N01W24C003 & 18N01W24C004); lying within the SW ¼ Section 24, Township 18 North, Range 01 West, Seward Meridian, Alaska. Community Council: N/A and in Assembly District #6: Jesse Sumner
- Platting Board Chair to read the Ex-Parte & Interest Memo.