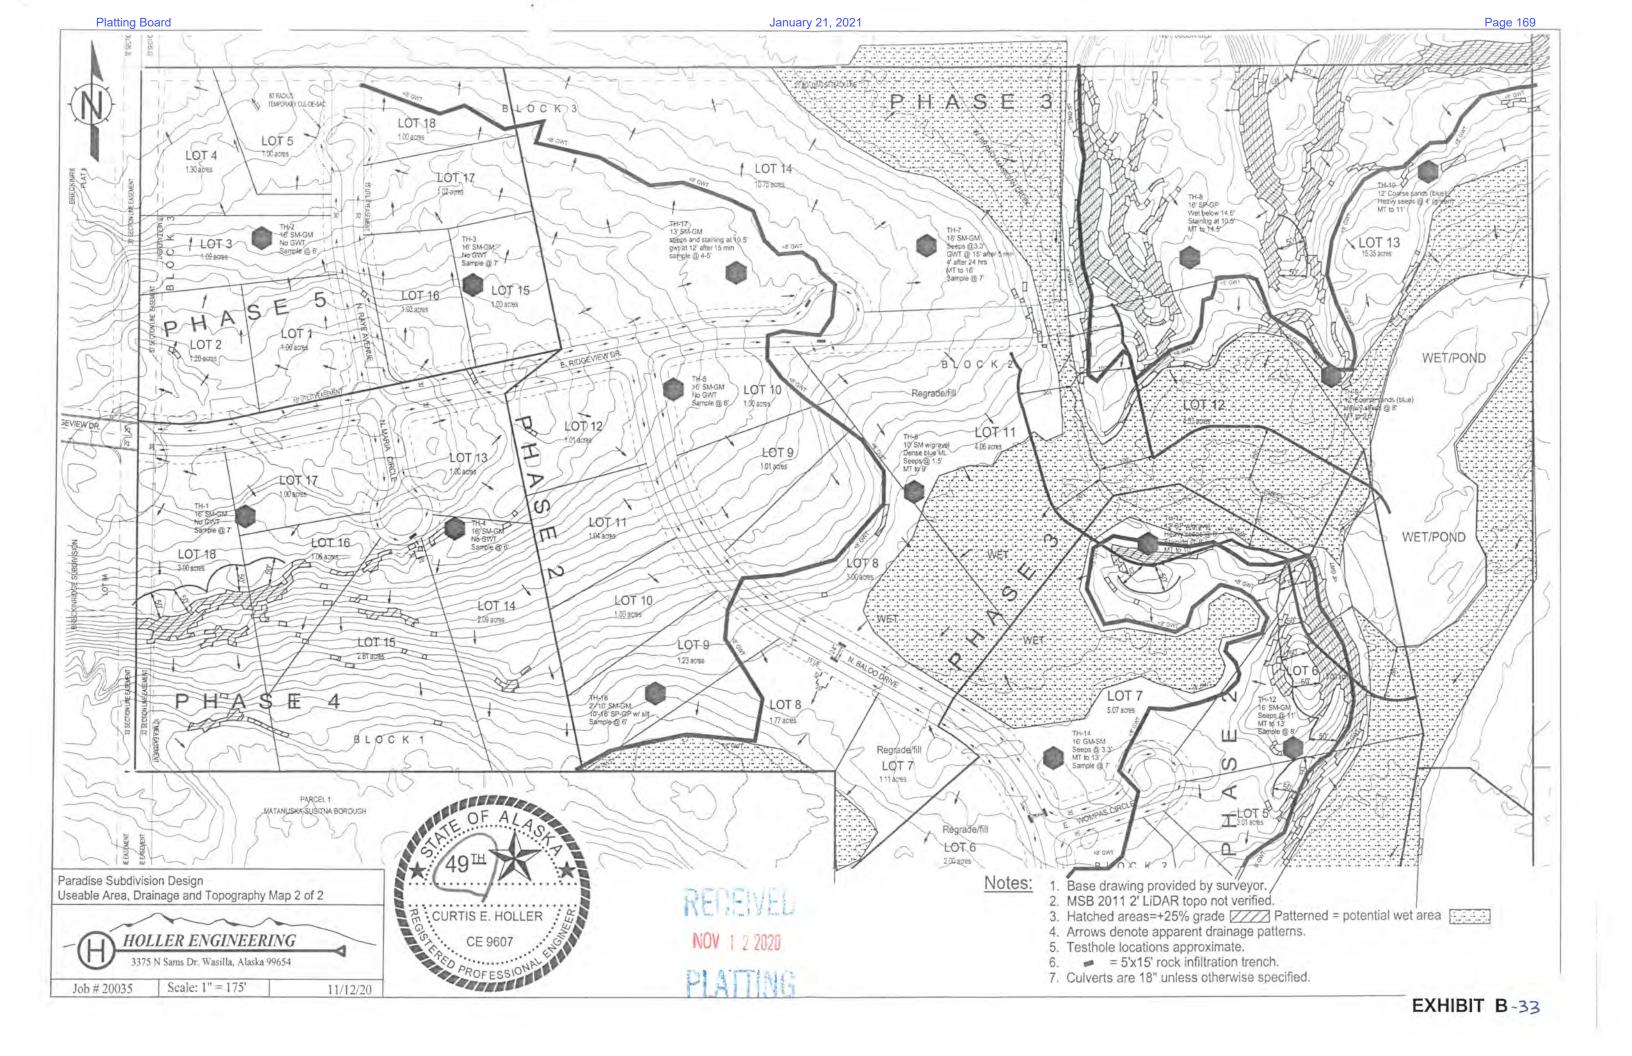

#### DISCUSSION:

The petitioner provided a discussion about this preliminary plat, amendment of older plats and the ROW vacations being requested along with photos, evidence of other public accesses to Horseshoe Lake, public access constructability data, site distance data, and structure location on properties whose owners have objected to the vacations (Exhibit B). Also provided are photos of the year round maintained public boat launch on Lot 2, North Horseshoe Lake, Plat 2003-64; photos of proposed new right-of-way from S. Horseshoe Lake Road and from W. Batten Place; and photos of the existing access road. After discussions with staff, the petitioners have pulled the request to grant a 50' winter access easement across the common lot line of proposed Lots 1

Proposed Lots 1 & 2, Block 1 and Lot 1, Block 2 are all over 40,000 sq. ft., meet lot and block design standards and have more than the required road frontage.

<u>As-built Info:</u> The petitioner provided as-built information on the topographic map. Information is shown within and outside the boundary as required by MSB 43.15.016.

Access: The dedication and construction of W, Banyan Street and cul-de-sac for W. Batten Place will provide legal and physical road access for five of the lots. Lot 1 and Lot 2, Block 1 have approved driveway permits and currently take direct access to S. Horseshoe Lake Road. The plat also shows a dedication of 30' for S. Horseshoe Lake Road, matching the 30' wide dedication along the west side within Muskrat Cove. Govt. Lot 3 is not a part of the proposed subdivision and will continue to take direct access from S. Horseshoe Lake Road.

Useable Area: The engineer's report provided by Bristol Engineering explained the investigation for useable area on Lots 1 & 2, Block 1 and Lot 1 Block 1 included three test pits, one on each of these lots (Exhibit C). The test holes were in excess of 12 feet with an organic mat and strata of GP, SM, and SW soils based on a visual classification. No groundwater, impermeable layers, or evidence of saturated soils were encountered. Based on the best available information there is 10,000 square feet contiguous useable septic area as defined in MSB 43.20.281. Useable building area exists as there is adequate area outside of any structural setbacks, public easements, existing septic systems, etc. to provide for building area.

**Drainage:** A drainage plan was provided by Russell Whitfield, PLS, meeting the Subdivision Construction Manual (SCM) standards (**Exhibit D**). The drainage plan shows the drainage along the proposed roads and general drainage patterns along S. Horseshoe Lake Road. Proposed culverts and infiltration points are also shown. The petitioner is suggesting granting drainage easements along both sides of the new road at the intersection with S. Horseshoe Lake Road. *Staff notes that drainage plans may change during road construction and a final drainage plan is required at the end of construction according to Dept. of Public Works published policy.* 