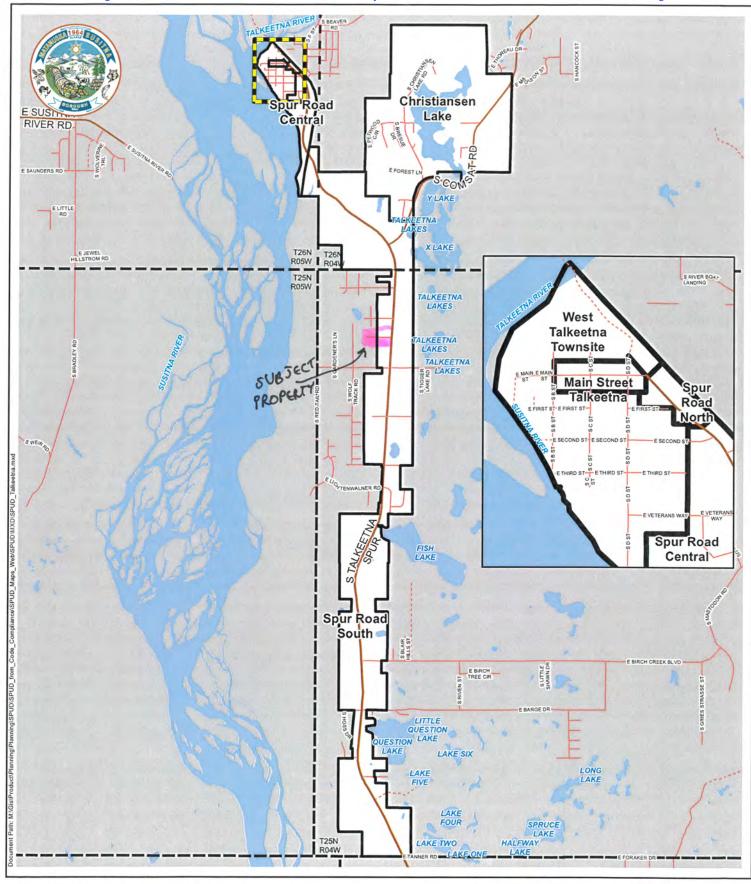

- D. JAMES & SUSAN KELLARD: The request is to divide Lots 21 and 38, Paper Subdivision, Plat 66-3, into 6 lots to be known as KELLARD FAMILY SUBDIVISION, containing 15.03 acres +/-. The petitioner also requests to vacate the 15' wide utility easement along the south boundary and replace it with a 15' wide utility easement adjacent to the proposed right-of-way. The property is located west of S. Talkeetna Spur and north of E. Woodpecker Road, (Tax ID #2888000L021 & 2888000L038); lying within the SE ¼ Section 06, Township 25 North, Range 04 West, Seward Meridian, Alaska. In Community Council: Talkeetna and in Assembly District #7 Tam Boeve
- Platting Board Chair to read the Ex-Parte & Interest Memo.
  - E. RICHARD WOOD: The request is to divide Lot 1, Treeline, Plat 2014-35, into two lots, vacate the section line easement along the north side of proposed Lot 2 and dedicate 300' of right-of-way for W. Glenn Hwy. State of Alaska has provided preliminary approval for the Section Line Easement vacation. This subdivision is to be known as BUG LAKE, containing 14.64 acres +/-. The property is bisected by W. Glenn Highway, just east of mile 111 (Tax ID #7284000L001); lying within the NE ¼ Section 25, Township 20 North, Range 10 East, Seward Meridian, Alaska. In Community Council: Glacier View and in Assembly District #1 Tim Hale