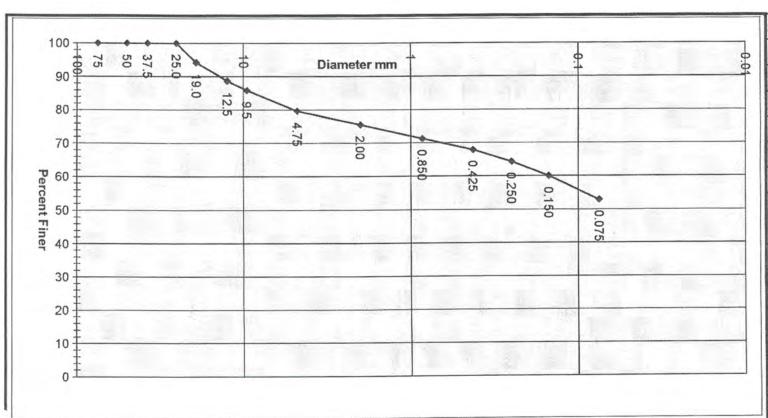

## STAFF REVIEW AND RECOMMENDATIONS PUBLIC HEARING JANUARY 21, 2021

PRELIMINARY PLAT: LATITUDE 62 NORTH W/ROW VACATIONS

LEGAL DESCRIPTION: SEC 12, T17N, R4W, SEWARD MERIDIAN, AK

PETITIONER: RUSSELL & JANET WHITFIELD, JACK & LONA SIMS, and

SCOTT STERLING

SURVEYOR/ENGINEER: RUSSELL WHITFIELD, PLS/BRISTOL ENGINEERING

ACRES: 17.99 PARCELS: 6

REVIEWED BY: PEGGY HORTON CASE: 2020-153, 156, 157, 158

REQUEST: The request is to create 6 lots from US Survey 3519 Lots 1, 2, & 27 and Lacher Subdivision Lots 1 & 2, Block 1 to be known as Latitude 62 North, containing 18 acres +/-. This plat will mitigate the substandard nature of three of the original lots. S. Horseshoe Lake Road, new internal rights-of-way (ROW), and construction of borough standard roads will provide legal and physical access to the new lots. Petitioners request vacations of; (1) Two public ROWs being replaced by proposed access; (2) A 50' public ROW on US Govt. Lot 3 (Tax Parcel A1) and; (3) A 50' public ROW along the shore of Horseshoe Lake. The property is located along the north shore of Horseshoe Lake; lying within the N½ Section 12, Township 17 North, Range 04 West, Seward Meridian, Alaska.

### CONCLUSION:

The preliminary plat for Latitude 62 North is consistent with AS 29.40.070 Platting Regulations and MSB 43.15.016 Preliminary Plat. This plat will create six lots and mitigate the substandard nature of three existing lots consistent with MSB 43.15.065. The petitioner has requested ROW vacations of four public access easements consistent with MSB 43.15.035. The petitioner proposes a new access road into this peninsula neighborhood and dedicating ROW for S. Horseshoe Lake Road.