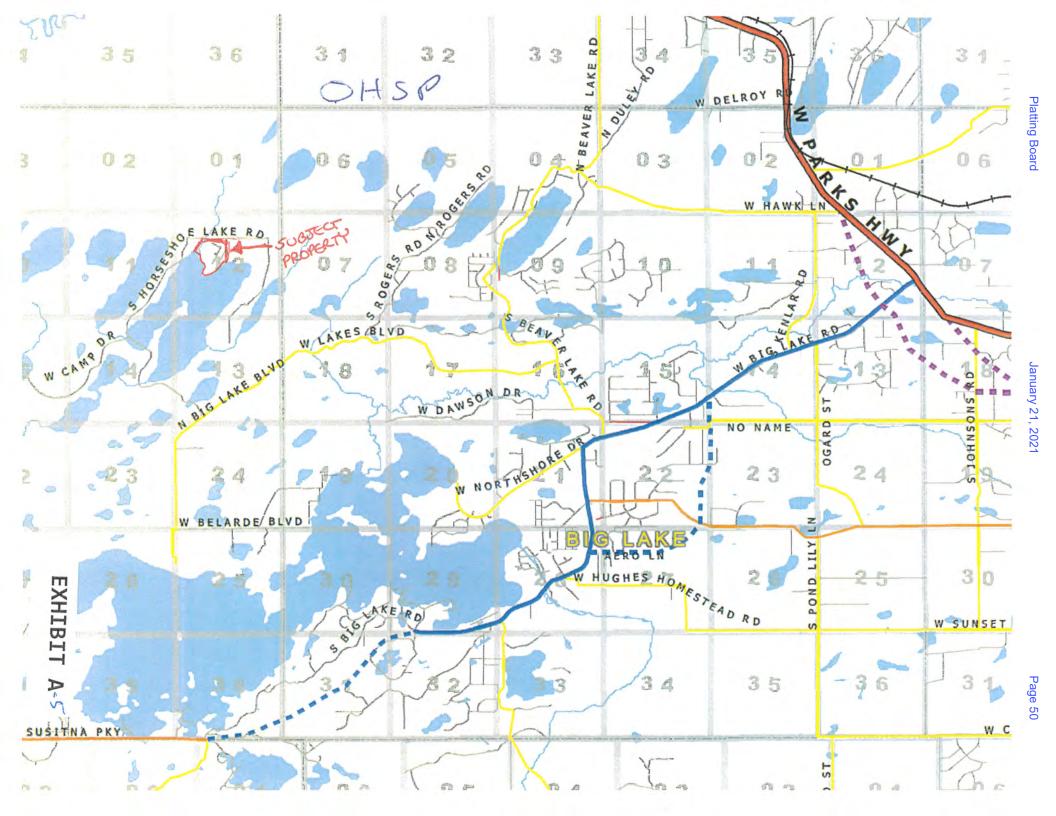

## 5. RECONSIDERATIONS/APPEALS

(There are no Reconsiderations/Appeals)

- 6. PUBLIC HEARINGS
- Platting Board Chair to read the Ex-Parte & Interest Memo.
  - A. GARIC HAYES GENERAL CONTRACTOR LLC: The request is to vacate a 4' X 63' portion of the alleyway north of Lot 16, Block 1, Riverside, Plat 7-160, and add to Lot 16, to be known as LOT 16A, RIVERSIDE, containing .18 acres +/-. The plat is located north of E. Eagle Avenue and east of N. Bonanza Street, (Tax ID # 53031B01L016); within the SW ¼ SW ¼ Section 28, Township 18 North, Range 02 East, Seward Meridian, Alaska. Parcel is within the City of Palmer. Community Council: NA. Assembly District #2: Stephanie Nowers. Continued from January 7, 2021 platting board hearing.
- Platting Board Chair to read the Ex-Parte & Interest Memo.
  - B. RUSSELL & JANET WHITFIELD, JACK & LONA SIMS, and SCOTT STERLING: The request is to create 6 lots from US Survey 3519 Lots 1, 2, & 27 and Lacher Subdivision Lots 1 & 2, Block 1 to be known as LATITUDE 62 NORTH, containing 18 acres +/-. This plat will mitigate the substandard nature of three of the original lots. W. Horseshoe Lake Road, new internal rights-of-way (ROW), and construction of borough standard roads will provide legal and physical access to the new lots. Petitioners request vacations of: (1) Two public ROWs being replaced by proposed access; (2) A 50' public ROW on US Govt. Lot 3 (Tax Parcel A1) and; (3) A 50' public ROW along the shore of Horseshoe Lake. The property is located along the north shore of Horseshoe Lake (Tax ID #U03519000L01, U03519000L02, U03519000L27, 2636B01L001, 2636B01L002, 17N04W12A001); lying within the N½ Section 12, Township 17 North, Range 04 West, Seward Meridian, Alaska. In Community Council: Big Lake and in Assembly District: #5 Dan Mayfield. Continued from November 19, 2020 & December 17, 2020 platting board hearing.
- Platting Board Chair to read the Ex-Parte & Interest Memo.
  - C. PATTERSON CONSTRUCTION, LLC: The request is to create a 41-lot, 5-phase master plan from Tax Parcels C3 & C4 to be known as PARADISE RIDGE, containing 120.0 acres +/-. Interior streets will be dedicated and constructed to borough standards and a public use easement is proposed. The property is located north of E. Paradise Lane, west of N. Wasilla-Fishhook Road, southwest of E. Pamela Drive and east of N. Bull Moose Drive (Tax ID # 18N01W24C003 & 18N01W24C004); lying within the SW ¼ Section 24, Township 18 North, Range 01 West, Seward Meridian, Alaska. Community Council: N/A and in Assembly District #6: Jesse Sumner
- Platting Board Chair to read the Ex-Parte & Interest Memo.

fact.

TIME: 1:40:00 P.M.

CD: 0:35:35

B. LATITUDE 62 NORTH: The request is to create 6 lots from US Survey 3519 Lots 1, 2, & 27 and Lacher Subdivision Lots 1 & 2, Block 1 to be known as LATITUDE 62 NORTH, containing 18 acres +/-. This plat will mitigate the substandard nature of three of the original lots. W. Horseshoe Lake Road, new internal rights-of-way (ROW), and construction of borough standard roads will provide legal and physical access to the new lots. Petitioners request vacations of: (1) Two public ROWs being replaced by proposed access; (2) A 50' public ROW on US Govt. Lot 3 (Tax Parcel A1) and; (3) A 50' public ROW along the shore of Horseshoe Lake. The property is located along the north shore of Horseshoe Lake (Tax ID #U03519000L01, U03519000L02, U03519000L27, 2636B01L001, 2636B01L002, 17N04W12A001); lying within the N½ Section 12, Township 17 North, Range 04 West, Seward Meridian, Alaska. In Community Council: Big Lake and in Assembly District: #5 Dan Mayfield. Continued from November 19, 2020 platting board hearing. (Owner/Petitioner: Russell & Janet Whitfield, Jake & Lona Sims, and Scott Sterling; Surveyor: Whitfield; Staff: Peggy Horton)

## STAFF REVIEW AND RECOMMENDATIONS PUBLIC HEARING JANUARY 21, 2021

PRELIMINARY PLAT: LATITUDE 62 NORTH W/ROW VACATIONS

LEGAL DESCRIPTION: SEC 12, T17N, R4W, SEWARD MERIDIAN, AK

PETITIONER: RUSSELL & JANET WHITFIELD, JACK & LONA SIMS, and

SCOTT STERLING

SURVEYOR/ENGINEER: RUSSELL WHITFIELD, PLS/BRISTOL ENGINEERING

ACRES: 17.99 PARCELS: 6

REVIEWED BY: PEGGY HORTON CASE: 2020-153, 156, 157, 158

REQUEST: The request is to create 6 lots from US Survey 3519 Lots 1, 2, & 27 and Lacher Subdivision Lots 1 & 2, Block 1 to be known as Latitude 62 North, containing 18 acres +/-. This plat will mitigate the substandard nature of three of the original lots. S. Horseshoe Lake Road, new internal rights-of-way (ROW), and construction of borough standard roads will provide legal and physical access to the new lots. Petitioners request vacations of; (1) Two public ROWs being replaced by proposed access; (2) A 50' public ROW on US Govt. Lot 3 (Tax Parcel A1) and; (3) A 50' public ROW along the shore of Horseshoe Lake. The property is located along the north shore of Horseshoe Lake; lying within the N½ Section 12, Township 17 North, Range 04 West, Seward Meridian, Alaska.