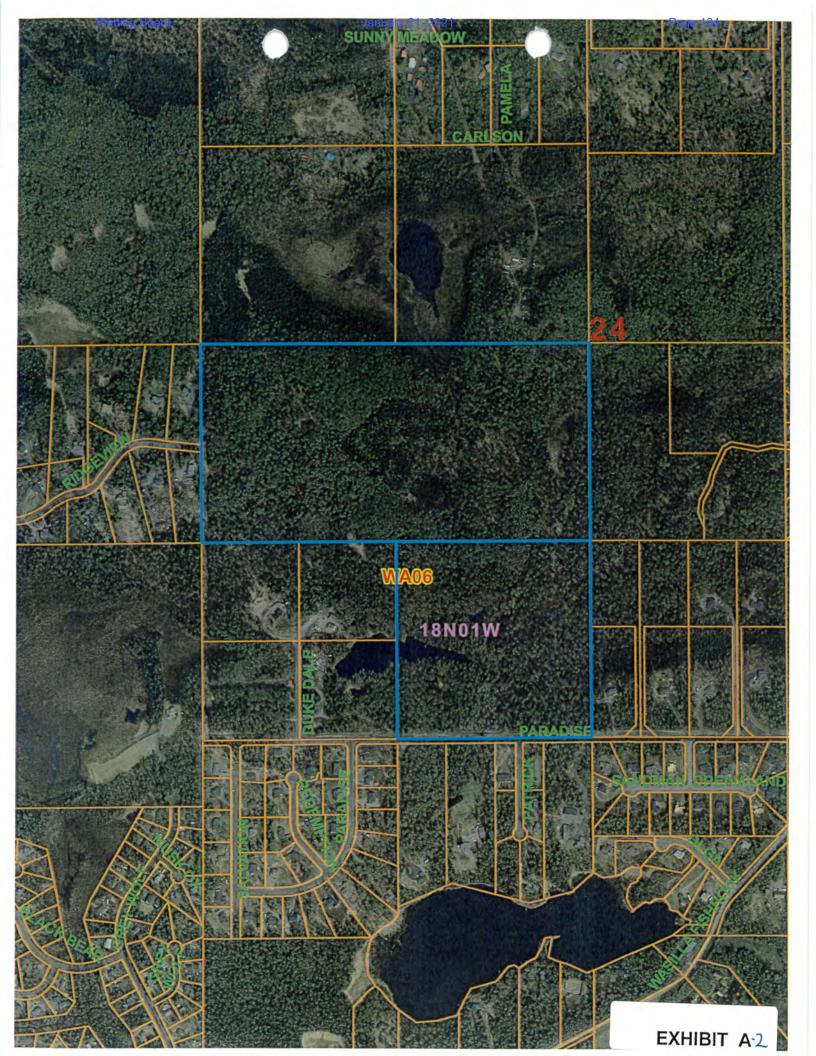

## 5. RECONSIDERATIONS/APPEALS

(There are no Reconsiderations/Appeals)

- 6. PUBLIC HEARINGS
- Platting Board Chair to read the Ex-Parte & Interest Memo.
  - A. GARIC HAYES GENERAL CONTRACTOR LLC: The request is to vacate a 4' X 63' portion of the alleyway north of Lot 16, Block 1, Riverside, Plat 7-160, and add to Lot 16, to be known as LOT 16A, RIVERSIDE, containing .18 acres +/-. The plat is located north of E. Eagle Avenue and east of N. Bonanza Street, (Tax ID # 53031B01L016); within the SW ¼ SW ¼ Section 28, Township 18 North, Range 02 East, Seward Meridian, Alaska. Parcel is within the City of Palmer. Community Council: NA. Assembly District #2: Stephanie Nowers. Continued from January 7, 2021 platting board hearing.
- Platting Board Chair to read the Ex-Parte & Interest Memo.
  - B. RUSSELL & JANET WHITFIELD, JACK & LONA SIMS, and SCOTT STERLING: The request is to create 6 lots from US Survey 3519 Lots 1, 2, & 27 and Lacher Subdivision Lots 1 & 2, Block 1 to be known as LATITUDE 62 NORTH, containing 18 acres +/-. This plat will mitigate the substandard nature of three of the original lots. W. Horseshoe Lake Road, new internal rights-of-way (ROW), and construction of borough standard roads will provide legal and physical access to the new lots. Petitioners request vacations of: (1) Two public ROWs being replaced by proposed access; (2) A 50' public ROW on US Govt. Lot 3 (Tax Parcel A1) and; (3) A 50' public ROW along the shore of Horseshoe Lake. The property is located along the north shore of Horseshoe Lake (Tax ID #U03519000L01, U03519000L02, U03519000L27, 2636B01L001, 2636B01L002, 17N04W12A001); lying within the N½ Section 12, Township 17 North, Range 04 West, Seward Meridian, Alaska. In Community Council: Big Lake and in Assembly District: #5 Dan Mayfield. Continued from November 19, 2020 & December 17, 2020 platting board hearing.
- Platting Board Chair to read the Ex-Parte & Interest Memo.
  - C. PATTERSON CONSTRUCTION, LLC: The request is to create a 41-lot, 5-phase master plan from Tax Parcels C3 & C4 to be known as PARADISE RIDGE, containing 120.0 acres +/-. Interior streets will be dedicated and constructed to borough standards and a public use easement is proposed. The property is located north of E. Paradise Lane, west of N. Wasilla-Fishhook Road, southwest of E. Pamela Drive and east of N. Bull Moose Drive (Tax ID # 18N01W24C003 & 18N01W24C004); lying within the SW ¼ Section 24, Township 18 North, Range 01 West, Seward Meridian, Alaska. Community Council: N/A and in Assembly District #6: Jesse Sumner
- Platting Board Chair to read the Ex-Parte & Interest Memo.

## STAFF REVIEW AND RECOMMENDATIONS PUBLIC HEARING JANUARY 21, 2021

PRELIMINARY PLAT: RIVERSIDE ALLEY (VAC)

LEGAL DESCRIPTION: SEC 28, T18N, R02E, SEWARD MERIDIAN AK

PETITIONERS: GARIC HAYES GENERAL CONTRACTORS LLC

<u>DISCUSSION</u>: The proposed subdivision is within the City of Palmer, directly north of E. Eagle Avenue and directly east of an unconstructed portion of N. Bonanza Street. The purpose of the vacation is to alleviate a setback encroachment by the newly constructed house on Lot 16. Lot is served by City of Palmer water and sewer, so a soils report was not required. The City of Palmer has no objections to the vacation.