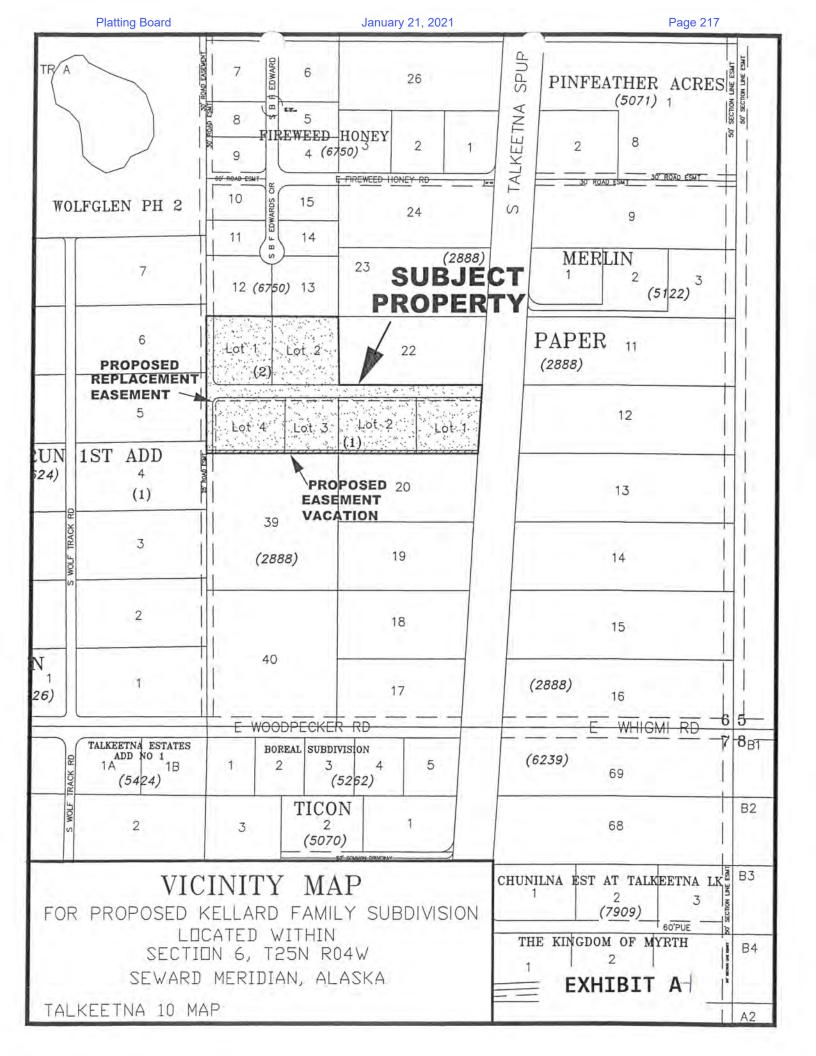

- D. JAMES & SUSAN KELLARD: The request is to divide Lots 21 and 38, Paper Subdivision, Plat 66-3, into 6 lots to be known as KELLARD FAMILY SUBDIVISION, containing 15.03 acres +/-. The petitioner also requests to vacate the 15' wide utility easement along the south boundary and replace it with a 15' wide utility easement adjacent to the proposed right-of-way. The property is located west of S. Talkeetna Spur and north of E. Woodpecker Road, (Tax ID #2888000L021 & 2888000L038); lying within the SE ¼ Section 06, Township 25 North, Range 04 West, Seward Meridian, Alaska. In Community Council: Talkeetna and in Assembly District #7 Tam Boeve
- Platting Board Chair to read the Ex-Parte & Interest Memo.
  - E. RICHARD WOOD: The request is to divide Lot 1, Treeline, Plat 2014-35, into two lots, vacate the section line easement along the north side of proposed Lot 2 and dedicate 300' of right-of-way for W. Glenn Hwy. State of Alaska has provided preliminary approval for the Section Line Easement vacation. This subdivision is to be known as BUG LAKE, containing 14.64 acres +/-. The property is bisected by W. Glenn Highway, just east of mile 111 (Tax ID #7284000L001); lying within the NE ¼ Section 25, Township 20 North, Range 10 East, Seward Meridian, Alaska. In Community Council: Glacier View and in Assembly District #1 Tim Hale