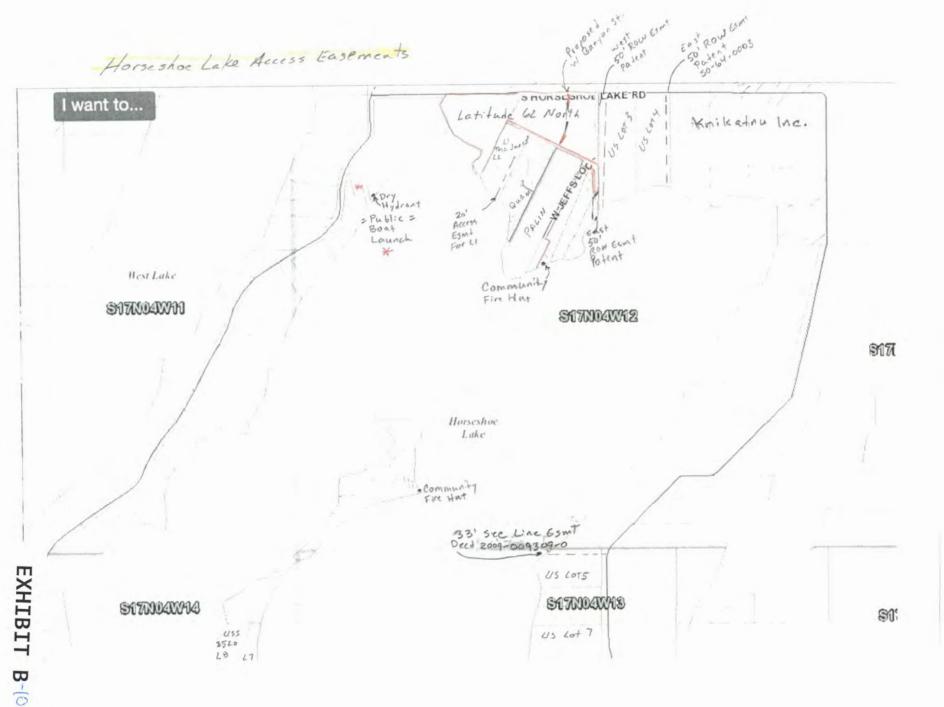

#### DISCUSSION:

The petitioner provided a discussion about this preliminary plat, amendment of older plats and the ROW vacations being requested along with photos, evidence of other public accesses to Horseshoe Lake, public access constructability data, site distance data, and structure location on properties whose owners have objected to the vacations (Exhibit B). Also provided are photos of the year round maintained public boat launch on Lot 2, North Horseshoe Lake, Plat 2003-64; photos of proposed new right-of-way from S. Horseshoe Lake Road and from W. Batten Place; and photos of the existing access road. After discussions with staff, the petitioners have pulled the request to grant a 50' winter access easement across the common lot line of proposed Lots 1

<u>Vacations:</u> The petitioner requests vacation of four ROWs and discusses them in Exhibit B.

- A 50' Public Access Easement upland from and along the ordinary high water mark of Horseshoe Lake on Lot 2, USS 3519 reserved by MSB in a quitclaim deed.
- A 50' ROW and utility easement by US Patent 1235307 along the west boundary of Govt. Lot
   The petitioner proposes a 15' wide utility easement along the west boundary of Govt. Lot 3.

easement already exists within a distance of not more than one mile (Exhibit F). A developed and maintained year-around Public Boat Launch and Lake Access with dry fire hydrant for Emergency Services is provided to Horseshoe Lake on Lot 2, North Horseshoe Lake Subdivision, Plat 2003-64, and is located approximately one-half mile from subject property. Staff notes the easement proposed for vacation does not provide access to the lake from the public road system; it runs only along the shoreline. Staff notes there is an existing cabin and outbuilding within this easement on the south part of proposed Lot 2. Staff recommends vacating a portion of the easement surrounding the cabin and outbuilding (Recommendation A1). Staff received objections to the vacation.

Vacation number 2 above would remove public access to the current road into this peninsula neighborhood. Staff does not support the vacation of this ROW as it does contain improvements and public access is valuable. We agree with the petitioners that the developed year-around Public Boat Launch and Lake Access within Lot 2, North Horseshoe Lake, located approximately one-half mile from subject property does provide alternate or better access to the lake as required by MSB 43.15.035(B)(2)(b). The petitioners stated their reasons for the vacation is that they want to limit the use of this road as it is on their land. Mr. Wagner contacted the Richard Gaffey, Big Lake Trails President by phone, and Mr. Gaffey seemed to think that this easement would not be easily traversable nor used by snowmachiners. Staff notes that on a sight visit 1/8/2021, Mr. Wagner discovered a gate blocking access to the lake, within the easement. The gate is not shown on the asbuilt.

Dedication of Banyan Street and Batten Place would be contingent upon the vacation. This ROW could be an alternate access for this neighborhood. It also provides access to the lake within this neighborhood, although the route to the water has topographic challenges. The aerial photo of this area shows docks constructed on proposed Lot 3, Block 3 and on Govt. Lot 3, which provides some evidence that the slope is traversable although it does not appear a road or public boat launch would be feasible (Exhibit G). The petitioners stated as part of their discussion with the West Lakes Fire Chief, that if the easement is vacated, they would put a Knox Box at the east end of W. Batten Place to allow for emergency ingress or egress to the existing road. Staff notes that private emergency only access is not equal or better to public access.

Vacation numbers 3 and 4 above, staff notes the proposed lots will have better road access with a constructed ROW and turnaround. Constructed access to the lake is available within one-half mile with the developed and improved Horseshoe Lake Public Boat Launch. The 25' platted easement is no longer necessary with the proposed arraignment of the lot lines. The 50' roadway and utility easement was recorded on the patent to provide upland properties access. Upland property access to the lake is no more than .5 miles from the area with the public boat launch and closer with the 50' roadway and public utility easement within Govt. Lot 3, if it is retained. The current driveway to the structure on proposed Lot 3, Block 3 is constructed within a portion of the 50' roadway and public utility easement within Govt. Lot 3, which staff recommends be left in place (Vacation number 2). The petitioner stated that if the vacations are approved, they intend to provide a private easement for the existing driveway to Lot 3, Block 3. Staff also agrees the vacation meets MSB 43.15.035(B)(1)(a) and MSB 43.15.035(B)(2)(b) as the plat will show equal or better access to the lake with the public boat launch and the 50' easement within Govt. Lot 3, if it remains in place.

**COMMENTS:** Staff notes the petitioner pulled the request to grant a 50' wide public use easement over proposed Los 1 & 2, Block 1, so please ignore any comments concerning that item.

Borough: Public Works requested dedication of 50' ROW for Horseshoe Lake Road to match with the ROW to the east and would like to know what kind of drainage facilities would be constructed within the drainage easements shown (Exhibit H). Public Works stated a road drainage plan prepared by a civil engineer will be required for the preconstruction conference as a matter of Public Works policy. DPW also suggested that if the 50' roadway and public utility easement on the west side Govt. Lot 3 remains, the intersection with W. Batten Place would need a curve radius to allow for a minimum 70 degree intersection angle as required in the SCM (Recommendation D2). Staff notes the ROW for S. Horseshoe Lake Road is a 50' ROW on the north side, granted by Knikatnu to MSB in 1985. This plat is showing a 30' wide dedication matching the 30' wide dedication on Muskrat Cove plat to the west. S. Horseshoe Lake Road is paved road currently maintained by MSB.