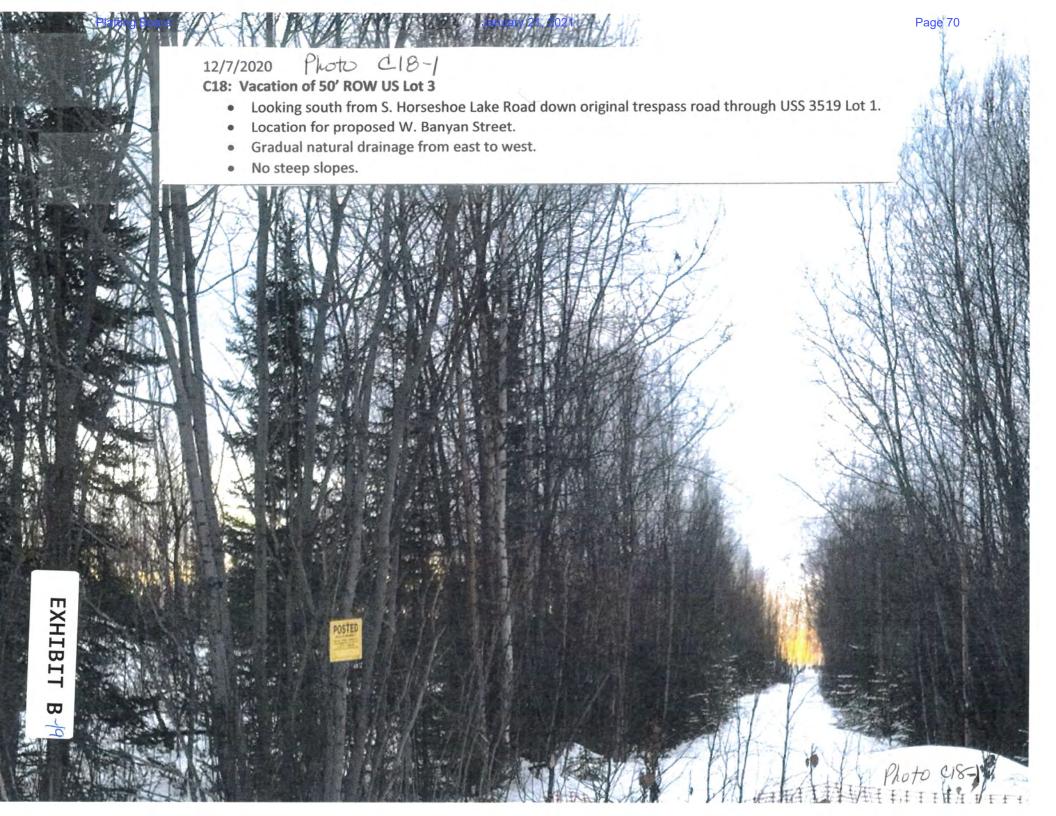

#### DISCUSSION:

The petitioner provided a discussion about this preliminary plat, amendment of older plats and the ROW vacations being requested along with photos, evidence of other public accesses to Horseshoe Lake, public access constructability data, site distance data, and structure location on properties whose owners have objected to the vacations (Exhibit B). Also provided are photos of the year round maintained public boat launch on Lot 2, North Horseshoe Lake, Plat 2003-64; photos of proposed new right-of-way from S. Horseshoe Lake Road and from W. Batten Place; and photos of the existing access road. After discussions with staff, the petitioners have pulled the request to grant a 50' winter access easement across the common lot line of proposed Lots 1

Access: The dedication and construction of W, Banyan Street and cul-de-sac for W. Batten Place will provide legal and physical road access for five of the lots. Lot 1 and Lot 2, Block 1 have approved driveway permits and currently take direct access to S. Horseshoe Lake Road. The plat also shows a dedication of 30' for S. Horseshoe Lake Road, matching the 30' wide dedication along the west side within Muskrat Cove. Govt. Lot 3 is not a part of the proposed subdivision and will continue to take direct access from S. Horseshoe Lake Road.

Dedication of Banyan Street and Batten Place would be contingent upon the vacation. This ROW could be an alternate access for this neighborhood. It also provides access to the lake within this neighborhood, although the route to the water has topographic challenges. The aerial photo of this area shows docks constructed on proposed Lot 3, Block 3 and on Govt. Lot 3, which provides some evidence that the slope is traversable although it does not appear a road or public boat launch would be feasible (Exhibit G). The petitioners stated as part of their discussion with the West Lakes Fire Chief, that if the easement is vacated, they would put a Knox Box at the east end of W. Batten Place to allow for emergency ingress or egress to the existing road. Staff notes that private emergency only access is not equal or better to public access.