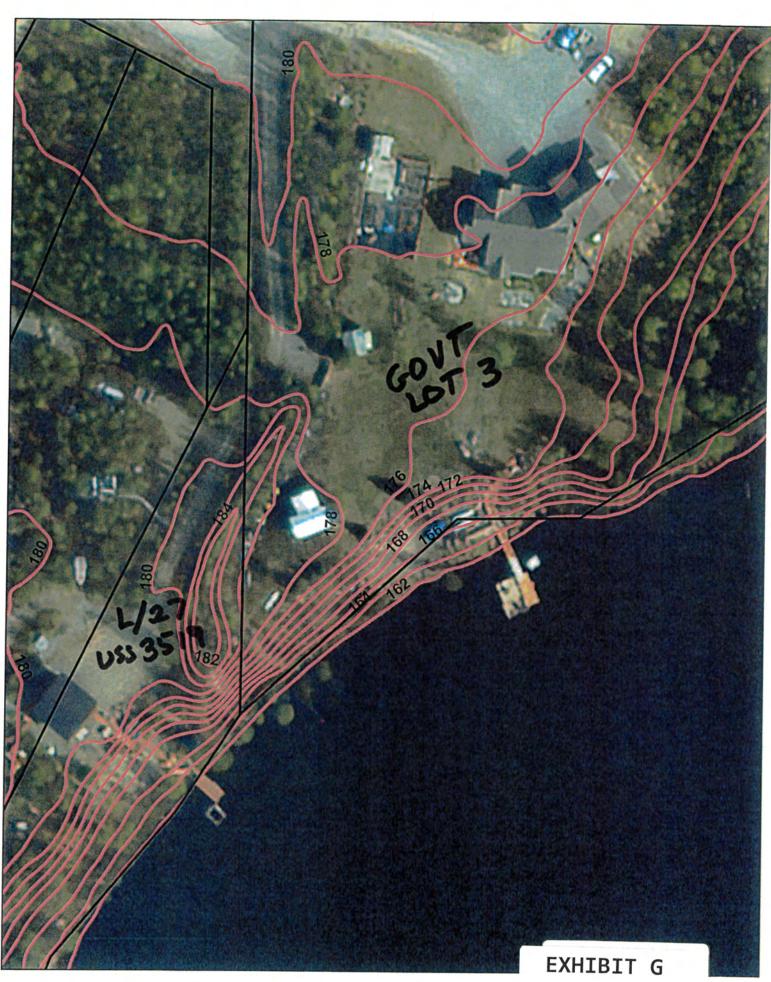

State: ADF&G does not have any comments or objections regarding the newly proposed lot configurations (Exhibit L). Horseshoe Lake is identified in ADF&Gs Anadromous Waters Catalog and providing rearing habitat for Coho salmon. Moderate fishing of trout and pike also occur in the lake. The petitioner points outs, additional legal public access exists through Lot 2, North Horseshoe Lake Subdivision, managed by ADF&G. While they generally oppose reducing the quantity or quality of public access, this parcel is well used and within a half mile of the proposed vacation and likely meets the standard of equal or better access required for ROW vacation.

ADF&G objects to the request to vacate the 50' ROW upland of ordinary high water of Horseshoe Lake within Lots 1 & 2, USS 3519. The weedy shoreline found at this site provides suitable habitat for northern pike. Vacating the 50' easement here would eliminate a potential opportunity to fish along this shoreline. Additionally an identified anadromous stream enters Horseshoe Lake through Lots 1 and 2. This stream should be identified in the plat. ADF&G also stated a trail across an anadromous water body should be avoided, and if granted so that it crosses the above referenced stream, it will require a Fish Habitat Permit from ADF&G, even for winter use. As nearly the entirety of Lots 1 and 2 are wetlands, there is the potential for habitat degradation, even without crossing the anadromous stream.