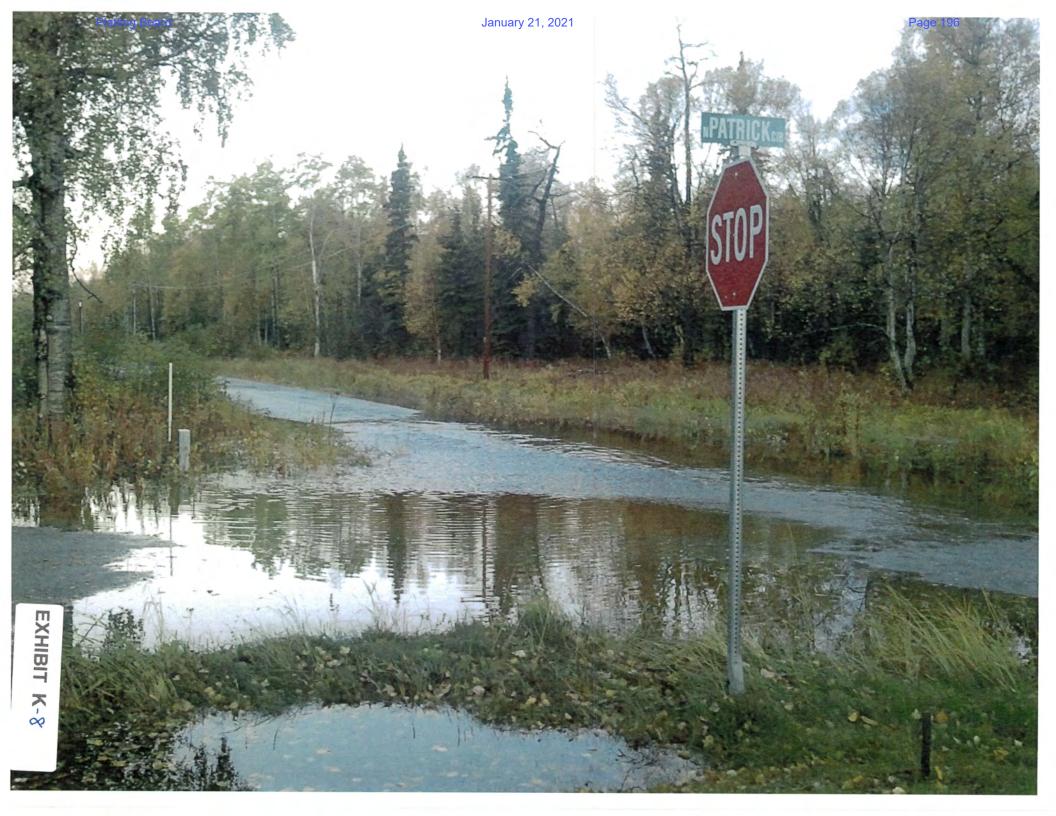

easement already exists within a distance of not more than one mile (Exhibit F). A developed and maintained year-around Public Boat Launch and Lake Access with dry fire hydrant for Emergency Services is provided to Horseshoe Lake on Lot 2, North Horseshoe Lake Subdivision, Plat 2003-64, and is located approximately one-half mile from subject property. Staff notes the easement proposed for vacation does not provide access to the lake from the public road system; it runs only along the shoreline. Staff notes there is an existing cabin and outbuilding within this easement on the south part of proposed Lot 2. Staff recommends vacating a portion of the easement surrounding the cabin and outbuilding (Recommendation A1). Staff received objections to the vacation.

Vacation number 2 above would remove public access to the current road into this peninsula neighborhood. Staff does not support the vacation of this ROW as it does contain improvements and public access is valuable. We agree with the petitioners that the developed year-around Public Boat Launch and Lake Access within Lot 2, North Horseshoe Lake, located approximately one-half mile from subject property does provide alternate or better access to the lake as required by MSB 43.15.035(B)(2)(b). The petitioners stated their reasons for the vacation is that they want to limit the use of this road as it is on their land. Mr. Wagner contacted the Richard Gaffey, Big Lake Trails President by phone, and Mr. Gaffey seemed to think that this easement would not be easily traversable nor used by snowmachiners. Staff notes that on a sight visit 1/8/2021, Mr. Wagner discovered a gate blocking access to the lake, within the easement. The gate is not shown on the asbuilt.