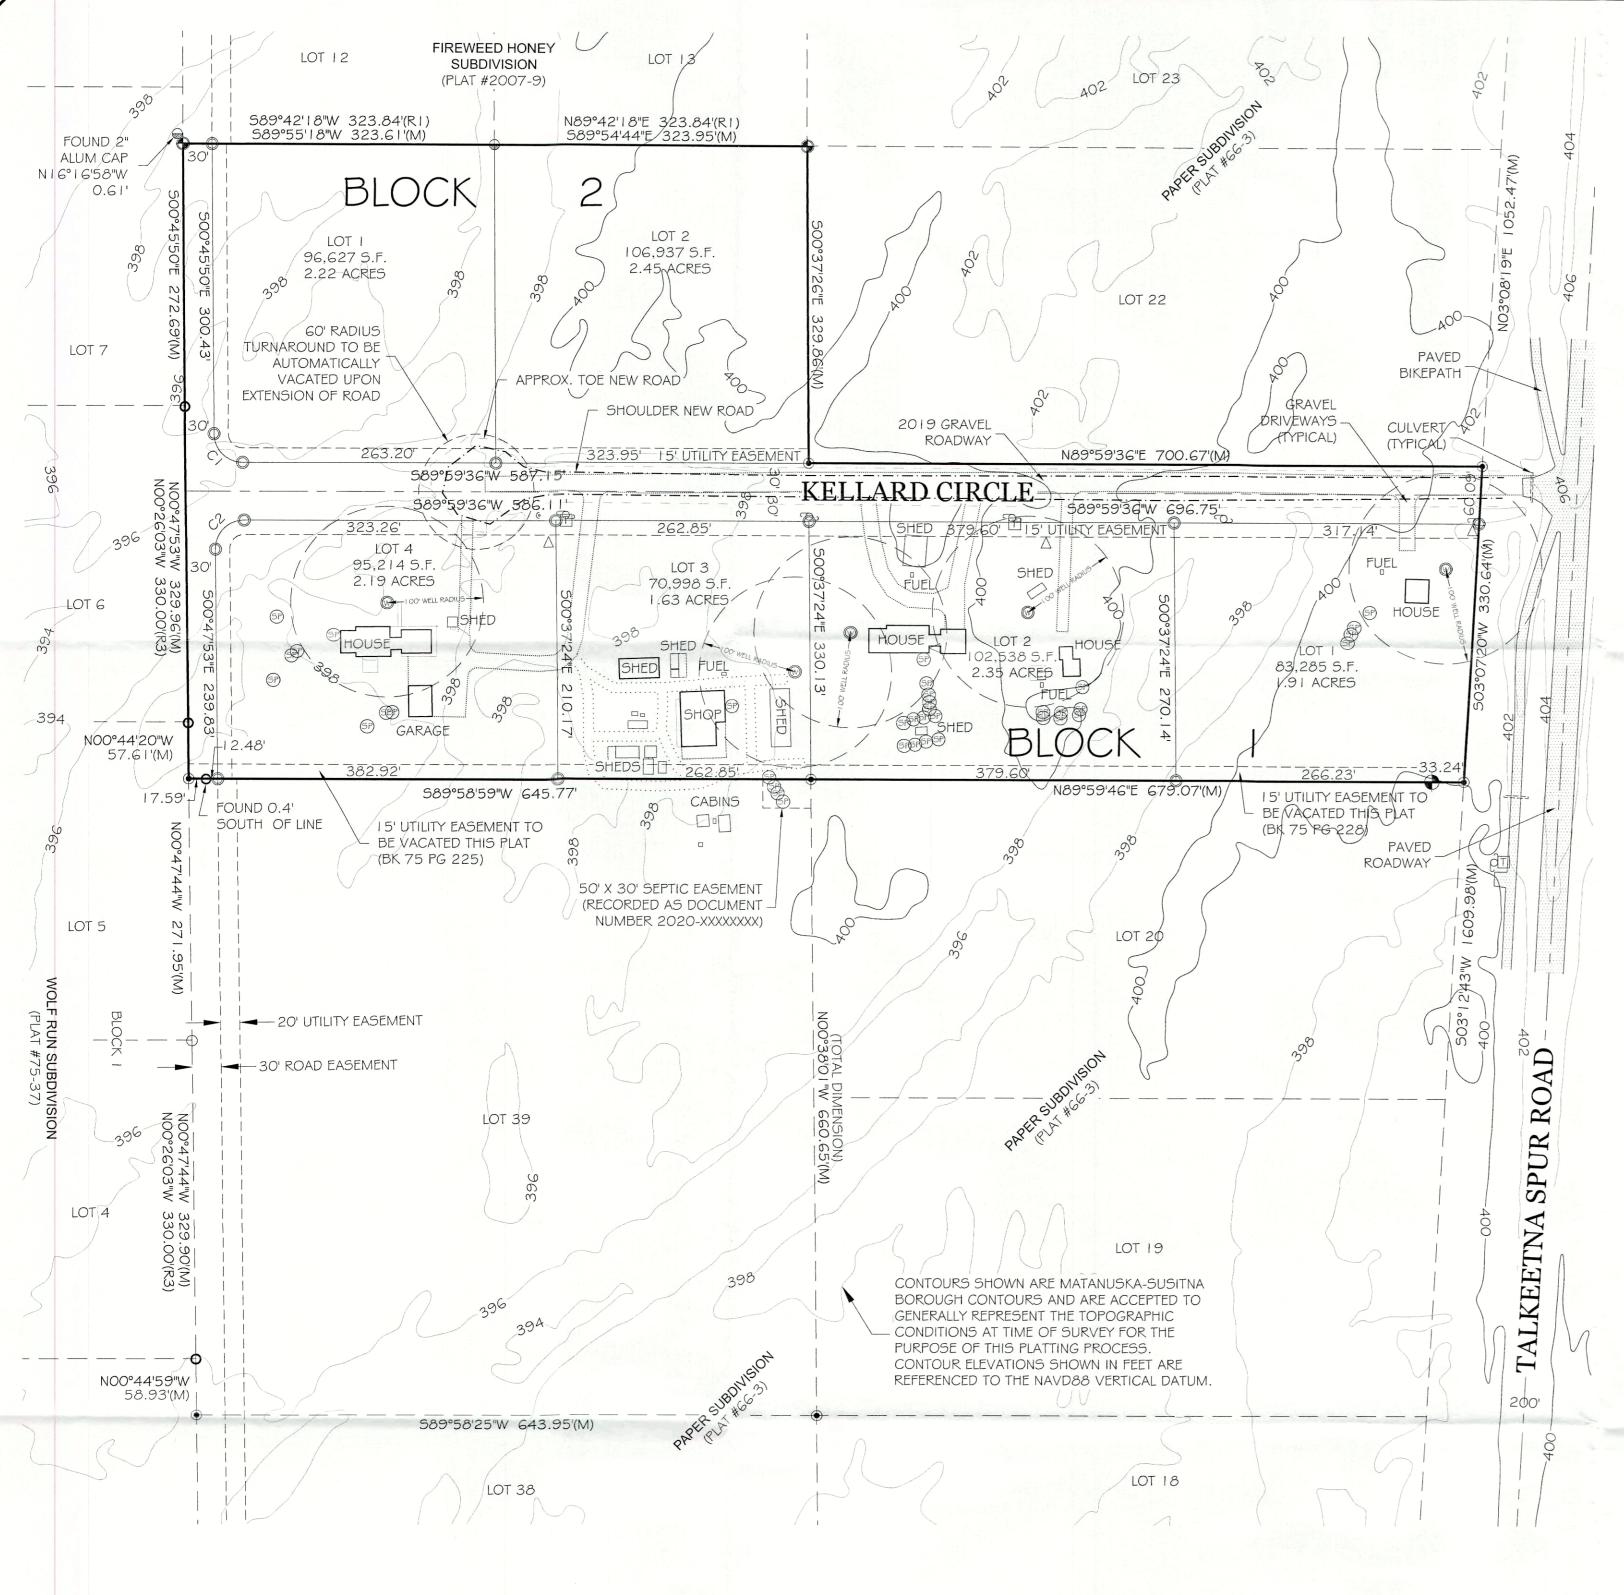

- D. JAMES & SUSAN KELLARD: The request is to divide Lots 21 and 38, Paper Subdivision, Plat 66-3, into 6 lots to be known as KELLARD FAMILY SUBDIVISION, containing 15.03 acres +/-. The petitioner also requests to vacate the 15' wide utility easement along the south boundary and replace it with a 15' wide utility easement adjacent to the proposed right-of-way. The property is located west of S. Talkeetna Spur and north of E. Woodpecker Road, (Tax ID #2888000L021 & 2888000L038); lying within the SE ¼ Section 06, Township 25 North, Range 04 West, Seward Meridian, Alaska. In Community Council: Talkeetna and in Assembly District #7 Tam Boeve
- Platting Board Chair to read the Ex-Parte & Interest Memo.
  - E. RICHARD WOOD: The request is to divide Lot 1, Treeline, Plat 2014-35, into two lots, vacate the section line easement along the north side of proposed Lot 2 and dedicate 300' of right-of-way for W. Glenn Hwy. State of Alaska has provided preliminary approval for the Section Line Easement vacation. This subdivision is to be known as BUG LAKE, containing 14.64 acres +/-. The property is bisected by W. Glenn Highway, just east of mile 111 (Tax ID #7284000L001); lying within the NE ¼ Section 25, Township 20 North, Range 10 East, Seward Meridian, Alaska. In Community Council: Glacier View and in Assembly District #1 Tim Hale

## STAFF REVIEW AND RECOMMENDATIONS PUBLIC HEARING JANUARY 21, 2021

PRELIMINARY PLAT: LATITUDE 62 NORTH W/ROW VACATIONS

LEGAL DESCRIPTION: SEC 12, T17N, R4W, SEWARD MERIDIAN, AK

PETITIONER: RUSSELL & JANET WHITFIELD, JACK & LONA SIMS, and

SCOTT STERLING

SURVEYOR/ENGINEER: RUSSELL WHITFIELD, PLS/BRISTOL ENGINEERING

ACRES: 17.99 PARCELS: 6

REVIEWED BY: PEGGY HORTON CASE: 2020-153, 156, 157, 158

REQUEST: The request is to create 6 lots from US Survey 3519 Lots 1, 2, & 27 and Lacher Subdivision Lots 1 & 2, Block 1 to be known as Latitude 62 North, containing 18 acres +/-. This plat will mitigate the substandard nature of three of the original lots. S. Horseshoe Lake Road, new internal rights-of-way (ROW), and construction of borough standard roads will provide legal and physical access to the new lots. Petitioners request vacations of; (1) Two public ROWs being replaced by proposed access; (2) A 50' public ROW on US Govt. Lot 3 (Tax Parcel A1) and; (3) A 50' public ROW along the shore of Horseshoe Lake. The property is located along the north shore of Horseshoe Lake; lying within the N½ Section 12, Township 17 North, Range 04 West, Seward Meridian, Alaska.

#### DISCUSSION:

The petitioner provided a discussion about this preliminary plat, amendment of older plats and the ROW vacations being requested along with photos, evidence of other public accesses to Horseshoe Lake, public access constructability data, site distance data, and structure location on properties whose owners have objected to the vacations (Exhibit B). Also provided are photos of the year round maintained public boat launch on Lot 2, North Horseshoe Lake, Plat 2003-64; photos of proposed new right-of-way from S. Horseshoe Lake Road and from W. Batten Place; and photos of the existing access road. After discussions with staff, the petitioners have pulled the request to grant a 50' winter access easement across the common lot line of proposed Lots 1

& 2, Block 1. The petitioners have decided to find an alternate way of granting the easement they want (Exhibit B-).

Lot and Block Design and Frontage: MSB 43.15.065, Waiver of Standards for Resubdivision of Substandard Lots, allows for resubdividing lots that were lawfully created but do not meet the current design standards. Proposed Lots 1, 2, & 3, Block 3 are being heard under this section of code. This plat will mitigate the substandard nature of those current lots and create lots that meet current standards for water frontage, lot size, and road frontage. Two of the proposed lots will also meet the 3:1 lot width to depth ratio and a structural setback violation will be removed.

Proposed Lots 1 & 2, Block 1 and Lot 1, Block 2 are all over 40,000 sq. ft., meet lot and block design standards and have more than the required road frontage.

<u>As-built Info:</u> The petitioner provided as-built information on the topographic map. Information is shown within and outside the boundary as required by MSB 43.15.016.

Access: The dedication and construction of W, Banyan Street and cul-de-sac for W. Batten Place will provide legal and physical road access for five of the lots. Lot 1 and Lot 2, Block 1 have approved driveway permits and currently take direct access to S. Horseshoe Lake Road. The plat also shows a dedication of 30' for S. Horseshoe Lake Road, matching the 30' wide dedication along the west side within Muskrat Cove. Govt. Lot 3 is not a part of the proposed subdivision and will continue to take direct access from S. Horseshoe Lake Road.

**Drainage:** A drainage plan was provided by Russell Whitfield, PLS, meeting the Subdivision Construction Manual (SCM) standards (**Exhibit D**). The drainage plan shows the drainage along the proposed roads and general drainage patterns along S. Horseshoe Lake Road. Proposed culverts and infiltration points are also shown. The petitioner is suggesting granting drainage easements along both sides of the new road at the intersection with S. Horseshoe Lake Road. *Staff notes that drainage plans may change during road construction and a final drainage plan is required at the end of construction according to Dept. of Public Works published policy.* 

<u>Vacations:</u> The petitioner requests vacation of four ROWs and discusses them in Exhibit B.

- A 50' Public Access Easement upland from and along the ordinary high water mark of Horseshoe Lake on Lot 2, USS 3519 reserved by MSB in a quitclaim deed.
- A 50' ROW and utility easement by US Patent 1235307 along the west boundary of Govt. Lot
   The petitioner proposes a 15' wide utility easement along the west boundary of Govt. Lot 3.

- A 25° ROW dedicated on Lacher Subdivision Plat #83-289 that provided access to Lot 27 within US Survey (USS) 3519.
- 4. A 50' ROW and utility easement by US Patent 1227124 along the east boundary of Lot 27, USS 3519.

Vacation number 1 is an easement along the shoreline of proposed Lots 1 & 2, Block 1 and was created by an MSB quitclaim deed reservation in 2003 (Exhibit E). The 1997 Patent from State of Alaska to MSB for Lots 1 & 2, USS 3519 stated that as a result of a settlement agreement between the State and MSB, the Borough agreed not to reserve a public access if a dedicated public access

easement already exists within a distance of not more than one mile (Exhibit F). A developed and maintained year-around Public Boat Launch and Lake Access with dry fire hydrant for Emergency Services is provided to Horseshoe Lake on Lot 2, North Horseshoe Lake Subdivision, Plat 2003-64, and is located approximately one-half mile from subject property. Staff notes the easement proposed for vacation does not provide access to the lake from the public road system; it runs only along the shoreline. Staff notes there is an existing cabin and outbuilding within this easement on the south part of proposed Lot 2. Staff recommends vacating a portion of the easement surrounding the cabin and outbuilding (Recommendation A1). Staff received objections to the vacation.

Vacation number 2 above would remove public access to the current road into this peninsula neighborhood. Staff does not support the vacation of this ROW as it does contain improvements and public access is valuable. We agree with the petitioners that the developed year-around Public Boat Launch and Lake Access within Lot 2, North Horseshoe Lake, located approximately one-half mile from subject property does provide alternate or better access to the lake as required by MSB 43.15.035(B)(2)(b). The petitioners stated their reasons for the vacation is that they want to limit the use of this road as it is on their land. Mr. Wagner contacted the Richard Gaffey, Big Lake Trails President by phone, and Mr. Gaffey seemed to think that this easement would not be easily traversable nor used by snowmachiners. Staff notes that on a sight visit 1/8/2021, Mr. Wagner discovered a gate blocking access to the lake, within the easement. The gate is not shown on the asbuilt.

Dedication of Banyan Street and Batten Place would be contingent upon the vacation. This ROW could be an alternate access for this neighborhood. It also provides access to the lake within this neighborhood, although the route to the water has topographic challenges. The aerial photo of this area shows docks constructed on proposed Lot 3, Block 3 and on Govt. Lot 3, which provides some evidence that the slope is traversable although it does not appear a road or public boat launch would be feasible (Exhibit G). The petitioners stated as part of their discussion with the West Lakes Fire Chief, that if the easement is vacated, they would put a Knox Box at the east end of W. Batten Place to allow for emergency ingress or egress to the existing road. Staff notes that private emergency only access is not equal or better to public access.

Retaining this ROW would create an intersection of less than 70 degrees with the proposed ROW of W. Batten Place. This would require providing a radial curve on the southeast corner of proposed

Lot 1, Block 2 to create a minimum 70-degree intersection as required by the SCM (Recommendation B3). Staff proposes that the existing access road would not have to be upgraded.

**COMMENTS:** Staff notes the petitioner pulled the request to grant a 50' wide public use easement over proposed Los 1 & 2, Block 1, so please ignore any comments concerning that item.

Borough: Public Works requested dedication of 50' ROW for Horseshoe Lake Road to match with the ROW to the east and would like to know what kind of drainage facilities would be constructed within the drainage easements shown (Exhibit H). Public Works stated a road drainage plan prepared by a civil engineer will be required for the preconstruction conference as a matter of Public Works policy. DPW also suggested that if the 50' roadway and public utility easement on the west side Govt. Lot 3 remains, the intersection with W. Batten Place would need a curve radius to allow for a minimum 70 degree intersection angle as required in the SCM (Recommendation D2). Staff notes the ROW for S. Horseshoe Lake Road is a 50' ROW on the north side, granted by Knikatnu to MSB in 1985. This plat is showing a 30' wide dedication matching the 30' wide dedication on Muskrat Cove plat to the west. S. Horseshoe Lake Road is paved road currently maintained by MSB.