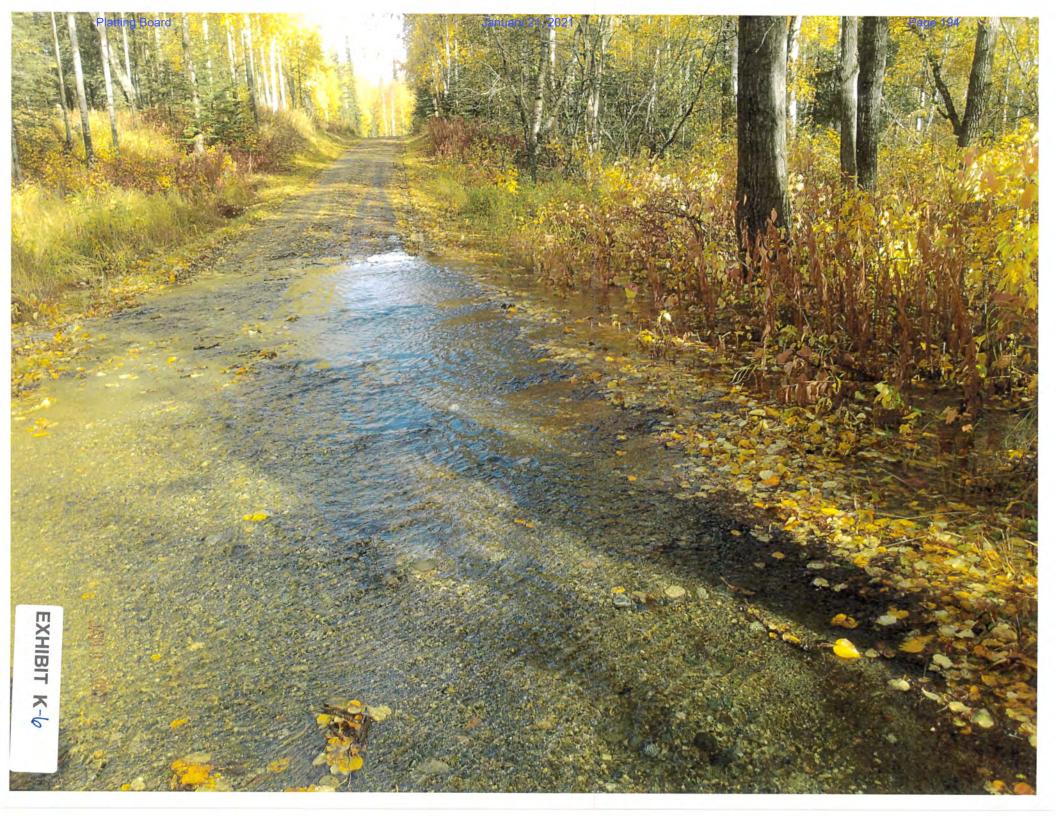

easement already exists within a distance of not more than one mile (Exhibit F). A developed and maintained year-around Public Boat Launch and Lake Access with dry fire hydrant for Emergency Services is provided to Horseshoe Lake on Lot 2, North Horseshoe Lake Subdivision, Plat 2003-64, and is located approximately one-half mile from subject property. Staff notes the easement proposed for vacation does not provide access to the lake from the public road system; it runs only along the shoreline. Staff notes there is an existing cabin and outbuilding within this easement on the south part of proposed Lot 2. Staff recommends vacating a portion of the easement surrounding the cabin and outbuilding (Recommendation A1). Staff received objections to the vacation.

Vacation number 2 above would remove public access to the current road into this peninsula neighborhood. Staff does not support the vacation of this ROW as it does contain improvements and public access is valuable. We agree with the petitioners that the developed year-around Public Boat Launch and Lake Access within Lot 2, North Horseshoe Lake, located approximately one-half mile from subject property does provide alternate or better access to the lake as required by MSB 43.15.035(B)(2)(b). The petitioners stated their reasons for the vacation is that they want to limit the use of this road as it is on their land. Mr. Wagner contacted the Richard Gaffey, Big Lake Trails President by phone, and Mr. Gaffey seemed to think that this easement would not be easily traversable nor used by snowmachiners. Staff notes that on a sight visit 1/8/2021, Mr. Wagner discovered a gate blocking access to the lake, within the easement. The gate is not shown on the asbuilt.

Dedication of Banyan Street and Batten Place would be contingent upon the vacation. This ROW could be an alternate access for this neighborhood. It also provides access to the lake within this neighborhood, although the route to the water has topographic challenges. The aerial photo of this area shows docks constructed on proposed Lot 3, Block 3 and on Govt. Lot 3, which provides some evidence that the slope is traversable although it does not appear a road or public boat launch would be feasible (Exhibit G). The petitioners stated as part of their discussion with the West Lakes Fire Chief, that if the easement is vacated, they would put a Knox Box at the east end of W. Batten Place to allow for emergency ingress or egress to the existing road. Staff notes that private emergency only access is not equal or better to public access.

<u>Public:</u> Todd Palin, nearby owner, objects to the proposed new road because the straight-in MSB maintained road would increase traffic and jeopardize the safety of our quite (sic) low traffic subdivision (Exhibit P-1 & 2). Mr. Palin emailed a separate comment opposing the proposed vacations of the public ROW to the lake.

Darcy and Erick Quam, nearby owners, have concerns and objections (Exhibit P-3 to 9). They commented on the removal of a very adequate and safe existing road (with photos), the borough taking on a new road to maintain, paying for an unnecessary access road, increased road noise, decreased property value, traffic issues, possible trespassing, an invitation to site seers, and removal of one of the few lake access easements. They feel the existing access road is adequate and should not be changed. In a separate comment, he stated W. Batten Place would not have as much site distance when pulling out onto S. Horseshoe Lake Road. He stated when the three easements are combined they provide a decent sized public lake access. Would like to have the possibility to develop this lake access and install a Fire Truck filling station similar to the one on Lot 2 N. Horseshoe Lake Subdivision Plat #2003-64. Also the neighborhood is still developing so vacating any of the easement, limits the possibilities of future development.