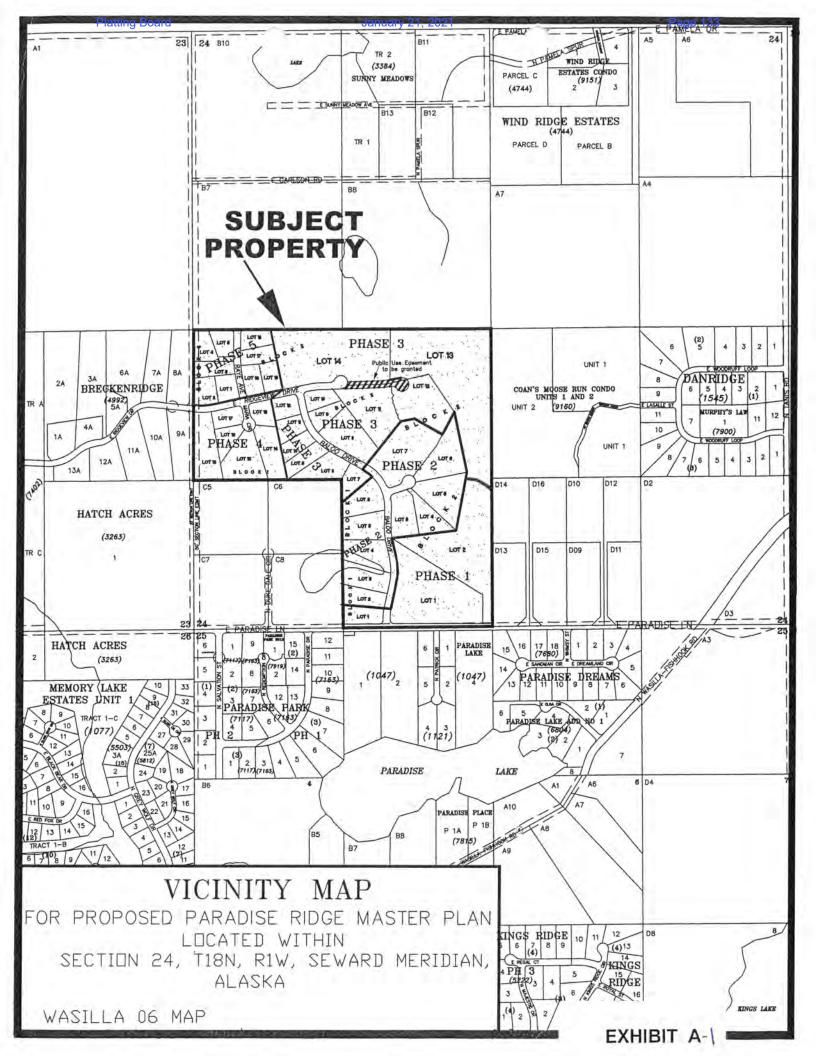

## 5. RECONSIDERATIONS/APPEALS

(There are no Reconsiderations/Appeals)

- 6. PUBLIC HEARINGS
- Platting Board Chair to read the Ex-Parte & Interest Memo.
  - A. GARIC HAYES GENERAL CONTRACTOR LLC: The request is to vacate a 4' X 63' portion of the alleyway north of Lot 16, Block 1, Riverside, Plat 7-160, and add to Lot 16, to be known as LOT 16A, RIVERSIDE, containing .18 acres +/-. The plat is located north of E. Eagle Avenue and east of N. Bonanza Street, (Tax ID # 53031B01L016); within the SW ¼ SW ¼ Section 28, Township 18 North, Range 02 East, Seward Meridian, Alaska. Parcel is within the City of Palmer. Community Council: NA. Assembly District #2: Stephanie Nowers. Continued from January 7, 2021 platting board hearing.
- Platting Board Chair to read the Ex-Parte & Interest Memo.
  - B. RUSSELL & JANET WHITFIELD, JACK & LONA SIMS, and SCOTT STERLING: The request is to create 6 lots from US Survey 3519 Lots 1, 2, & 27 and Lacher Subdivision Lots 1 & 2, Block 1 to be known as LATITUDE 62 NORTH, containing 18 acres +/-. This plat will mitigate the substandard nature of three of the original lots. W. Horseshoe Lake Road, new internal rights-of-way (ROW), and construction of borough standard roads will provide legal and physical access to the new lots. Petitioners request vacations of: (1) Two public ROWs being replaced by proposed access; (2) A 50' public ROW on US Govt. Lot 3 (Tax Parcel A1) and; (3) A 50' public ROW along the shore of Horseshoe Lake. The property is located along the north shore of Horseshoe Lake (Tax ID #U03519000L01, U03519000L02, U03519000L27, 2636B01L001, 2636B01L002, 17N04W12A001); lying within the N½ Section 12, Township 17 North, Range 04 West, Seward Meridian, Alaska. In Community Council: Big Lake and in Assembly District: #5 Dan Mayfield. Continued from November 19, 2020 & December 17, 2020 platting board hearing.
- Platting Board Chair to read the Ex-Parte & Interest Memo.
  - C. PATTERSON CONSTRUCTION, LLC: The request is to create a 41-lot, 5-phase master plan from Tax Parcels C3 & C4 to be known as PARADISE RIDGE, containing 120.0 acres +/-. Interior streets will be dedicated and constructed to borough standards and a public use easement is proposed. The property is located north of E. Paradise Lane, west of N. Wasilla-Fishhook Road, southwest of E. Pamela Drive and east of N. Bull Moose Drive (Tax ID # 18N01W24C003 & 18N01W24C004); lying within the SW ¼ Section 24, Township 18 North, Range 01 West, Seward Meridian, Alaska. Community Council: N/A and in Assembly District #6: Jesse Sumner
- Platting Board Chair to read the Ex-Parte & Interest Memo.