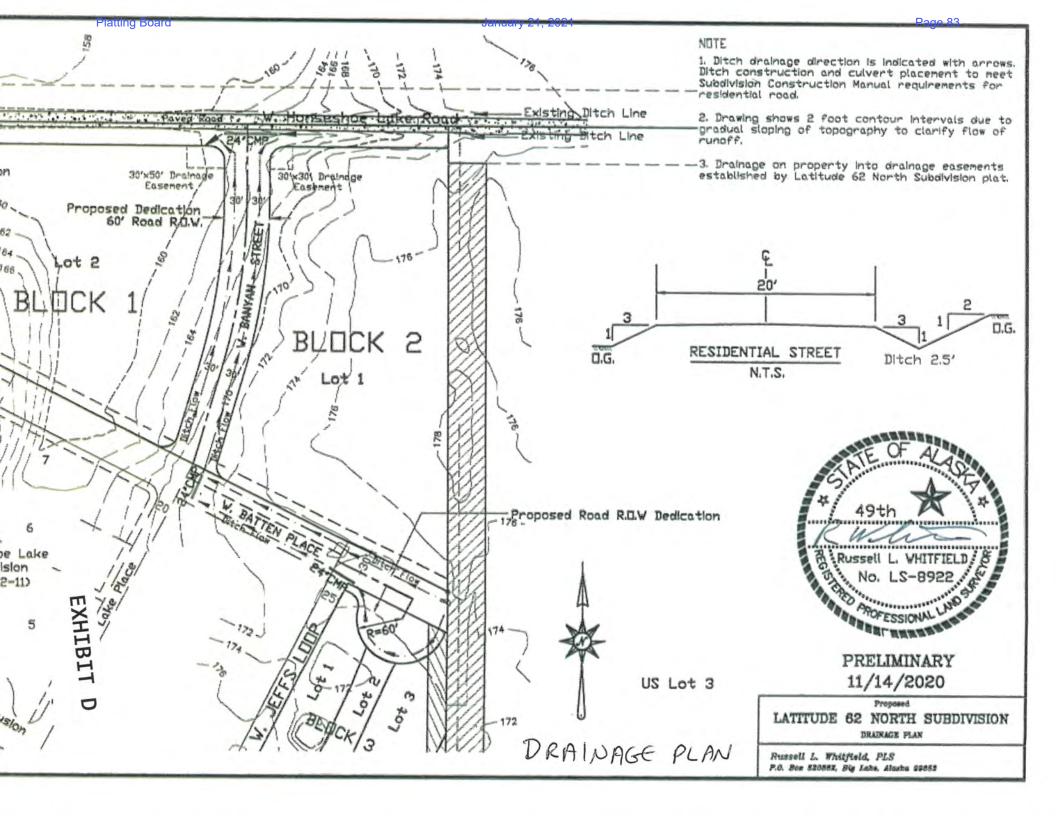

**Drainage:** A drainage plan was provided by Russell Whitfield, PLS, meeting the Subdivision Construction Manual (SCM) standards (**Exhibit D**). The drainage plan shows the drainage along the proposed roads and general drainage patterns along S. Horseshoe Lake Road. Proposed culverts and infiltration points are also shown. The petitioner is suggesting granting drainage easements along both sides of the new road at the intersection with S. Horseshoe Lake Road. *Staff notes that drainage plans may change during road construction and a final drainage plan is required at the end of construction according to Dept. of Public Works published policy.* 

**COMMENTS:** Staff notes the petitioner pulled the request to grant a 50' wide public use easement over proposed Los 1 & 2, Block 1, so please ignore any comments concerning that item.

Borough: Public Works requested dedication of 50' ROW for Horseshoe Lake Road to match with the ROW to the east and would like to know what kind of drainage facilities would be constructed within the drainage easements shown (Exhibit H). Public Works stated a road drainage plan prepared by a civil engineer will be required for the preconstruction conference as a matter of Public Works policy. DPW also suggested that if the 50' roadway and public utility easement on the west side Govt. Lot 3 remains, the intersection with W. Batten Place would need a curve radius to allow for a minimum 70 degree intersection angle as required in the SCM (Recommendation D2). Staff notes the ROW for S. Horseshoe Lake Road is a 50' ROW on the north side, granted by Knikatnu to MSB in 1985. This plat is showing a 30' wide dedication matching the 30' wide dedication on Muskrat Cove plat to the west. S. Horseshoe Lake Road is paved road currently maintained by MSB.