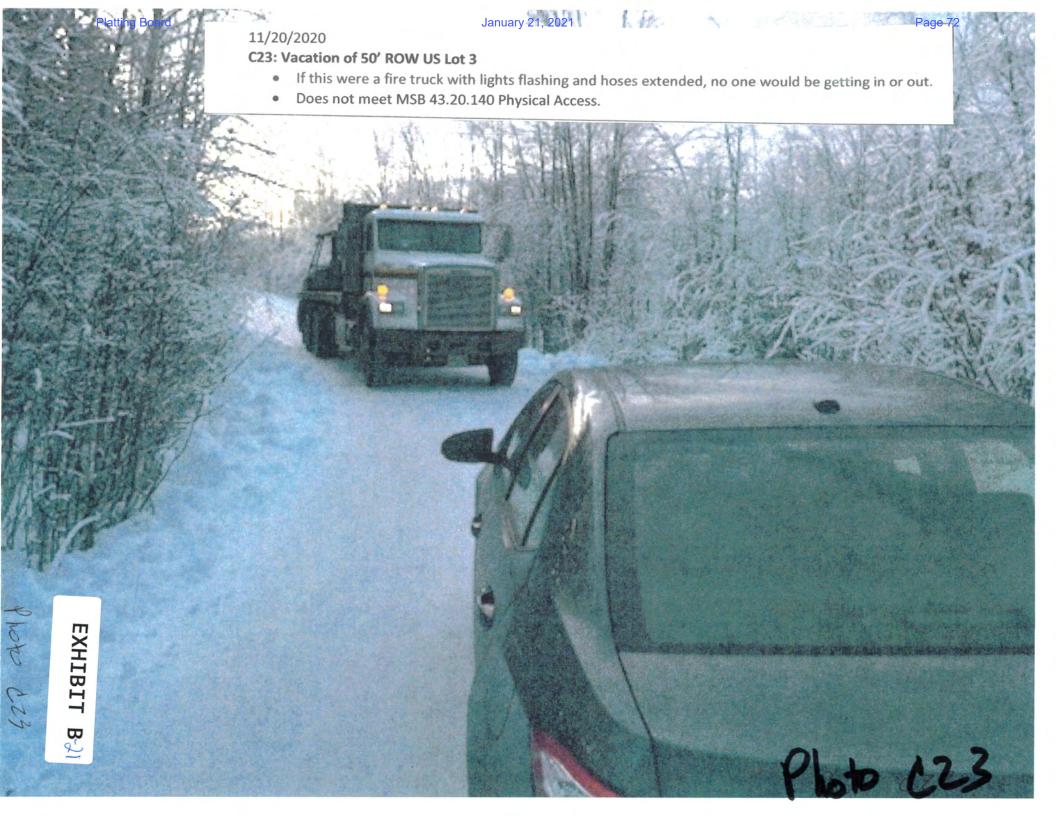

Darcy and Erick Quam, nearby owners, have concerns and objections (Exhibit P-3 to 9). They commented on the removal of a very adequate and safe existing road (with photos), the borough taking on a new road to maintain, paying for an unnecessary access road, increased road noise, decreased property value, traffic issues, possible trespassing, an invitation to site seers, and removal of one of the few lake access easements. They feel the existing access road is adequate and should not be changed. In a separate comment, he stated W. Batten Place would not have as much site distance when pulling out onto S. Horseshoe Lake Road. He stated when the three easements are combined they provide a decent sized public lake access. Would like to have the possibility to develop this lake access and install a Fire Truck filling station similar to the one on Lot 2 N. Horseshoe Lake Subdivision Plat #2003-64. Also the neighborhood is still developing so vacating any of the easement, limits the possibilities of future development.

Brian McJunkin wrote in as a resident of Horseshoe Lake and frequent visitor to the neighborhood (Exhibit P-10). He supports the replacement right-of-way due to the current road being too narrow, and the intersection with W. Battan Place being too sharp to turn safely, especially with a trailer.

Jeffry D. Justice wrote in support of the proposed right-of-way vacations involved in this subdivision (Exhibit P-11). The existing road into the neighborhood is too narrow, road is no longer safe to walk on as the traffic has increased, emergency vehicle access is unavailable to all properties. He has personal knowledge that lake access easement on Lot 3 has never been used by pedestrians since the current owners obtained the property in the late 80's. The terrain is not easily accessible, is steep, and does not provide safe access to the lake.