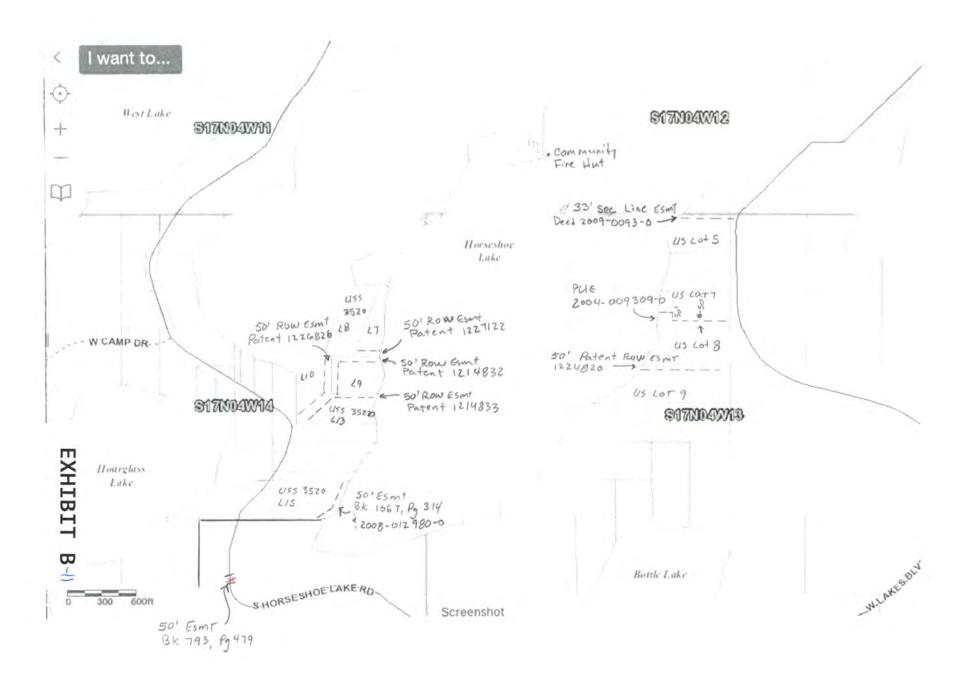

<u>Vacations:</u> The petitioner requests vacation of four ROWs and discusses them in Exhibit B.

- A 50' Public Access Easement upland from and along the ordinary high water mark of Horseshoe Lake on Lot 2, USS 3519 reserved by MSB in a quitclaim deed.
- A 50' ROW and utility easement by US Patent 1235307 along the west boundary of Govt. Lot
   The petitioner proposes a 15' wide utility easement along the west boundary of Govt. Lot 3.

- A 25° ROW dedicated on Lacher Subdivision Plat #83-289 that provided access to Lot 27 within US Survey (USS) 3519.
- 4. A 50' ROW and utility easement by US Patent 1227124 along the east boundary of Lot 27, USS 3519.

Vacation numbers 3 and 4 above, staff notes the proposed lots will have better road access with a constructed ROW and turnaround. Constructed access to the lake is available within one-half mile with the developed and improved Horseshoe Lake Public Boat Launch. The 25' platted easement is no longer necessary with the proposed arraignment of the lot lines. The 50' roadway and utility easement was recorded on the patent to provide upland properties access. Upland property access to the lake is no more than .5 miles from the area with the public boat launch and closer with the 50' roadway and public utility easement within Govt. Lot 3, if it is retained. The current driveway to the structure on proposed Lot 3, Block 3 is constructed within a portion of the 50' roadway and public utility easement within Govt. Lot 3, which staff recommends be left in place (Vacation number 2). The petitioner stated that if the vacations are approved, they intend to provide a private easement for the existing driveway to Lot 3, Block 3. Staff also agrees the vacation meets MSB 43.15.035(B)(1)(a) and MSB 43.15.035(B)(2)(b) as the plat will show equal or better access to the lake with the public boat launch and the 50' easement within Govt. Lot 3, if it remains in place.

**COMMENTS:** Staff notes the petitioner pulled the request to grant a 50' wide public use easement over proposed Los 1 & 2, Block 1, so please ignore any comments concerning that item.

Borough: Public Works requested dedication of 50' ROW for Horseshoe Lake Road to match with the ROW to the east and would like to know what kind of drainage facilities would be constructed within the drainage easements shown (Exhibit H). Public Works stated a road drainage plan prepared by a civil engineer will be required for the preconstruction conference as a matter of Public Works policy. DPW also suggested that if the 50' roadway and public utility easement on the west side Govt. Lot 3 remains, the intersection with W. Batten Place would need a curve radius to allow for a minimum 70 degree intersection angle as required in the SCM (Recommendation D2). Staff notes the ROW for S. Horseshoe Lake Road is a 50' ROW on the north side, granted by Knikatnu to MSB in 1985. This plat is showing a 30' wide dedication matching the 30' wide dedication on Muskrat Cove plat to the west. S. Horseshoe Lake Road is paved road currently maintained by MSB.

# B. <u>FINDINGS OF FACT for VACATION OF 50' ROADWAY AND PUBLIC UTILITY EASEMENT ALONG THE WEST SIDE OF GOVT. LOT 3, AS STATED ON THE U.S. PATENT 1235307:</u>

- B1. The vacation is pursuant to AS 29.40.120 through AS 29.40.140 and MSB 43.15.035 Vacations.
- B2. The petitioner submitted a petition to vacate a 50' wide roadway and public utility easement on the western boundary of Govt. Lot 3, as stated on U.S. Patent 1235307.
- B3. MSB 43.15.035(B)(1) The platting board shall ordinarily approve vacations of public rights-of-way if:
  - (a) the vacation is conditioned upon the final approval of a plat affecting the same land which provides equal or better access to all areas affected by the vacation; or
  - (b) the surrounding area is fully developed and all planned or needed rights-of-way and utilities are constructed; or
  - (c) the right-of-way is not being used, a road is impossible or impractical to construct, and alternative access has been provided;
- B4. MSB 43.15.035(B)(2) The platting board shall not ordinarily approve vacations of public interests in land if:
  - (a) the surrounding area in which the vacation is sought is undeveloped or is developing and equivalent or better access is not provided;
  - (b) the vacation is of a public right-of-way providing access to a lake, river, or other area with public interest or value, unless alternate or better access is provided or exists;