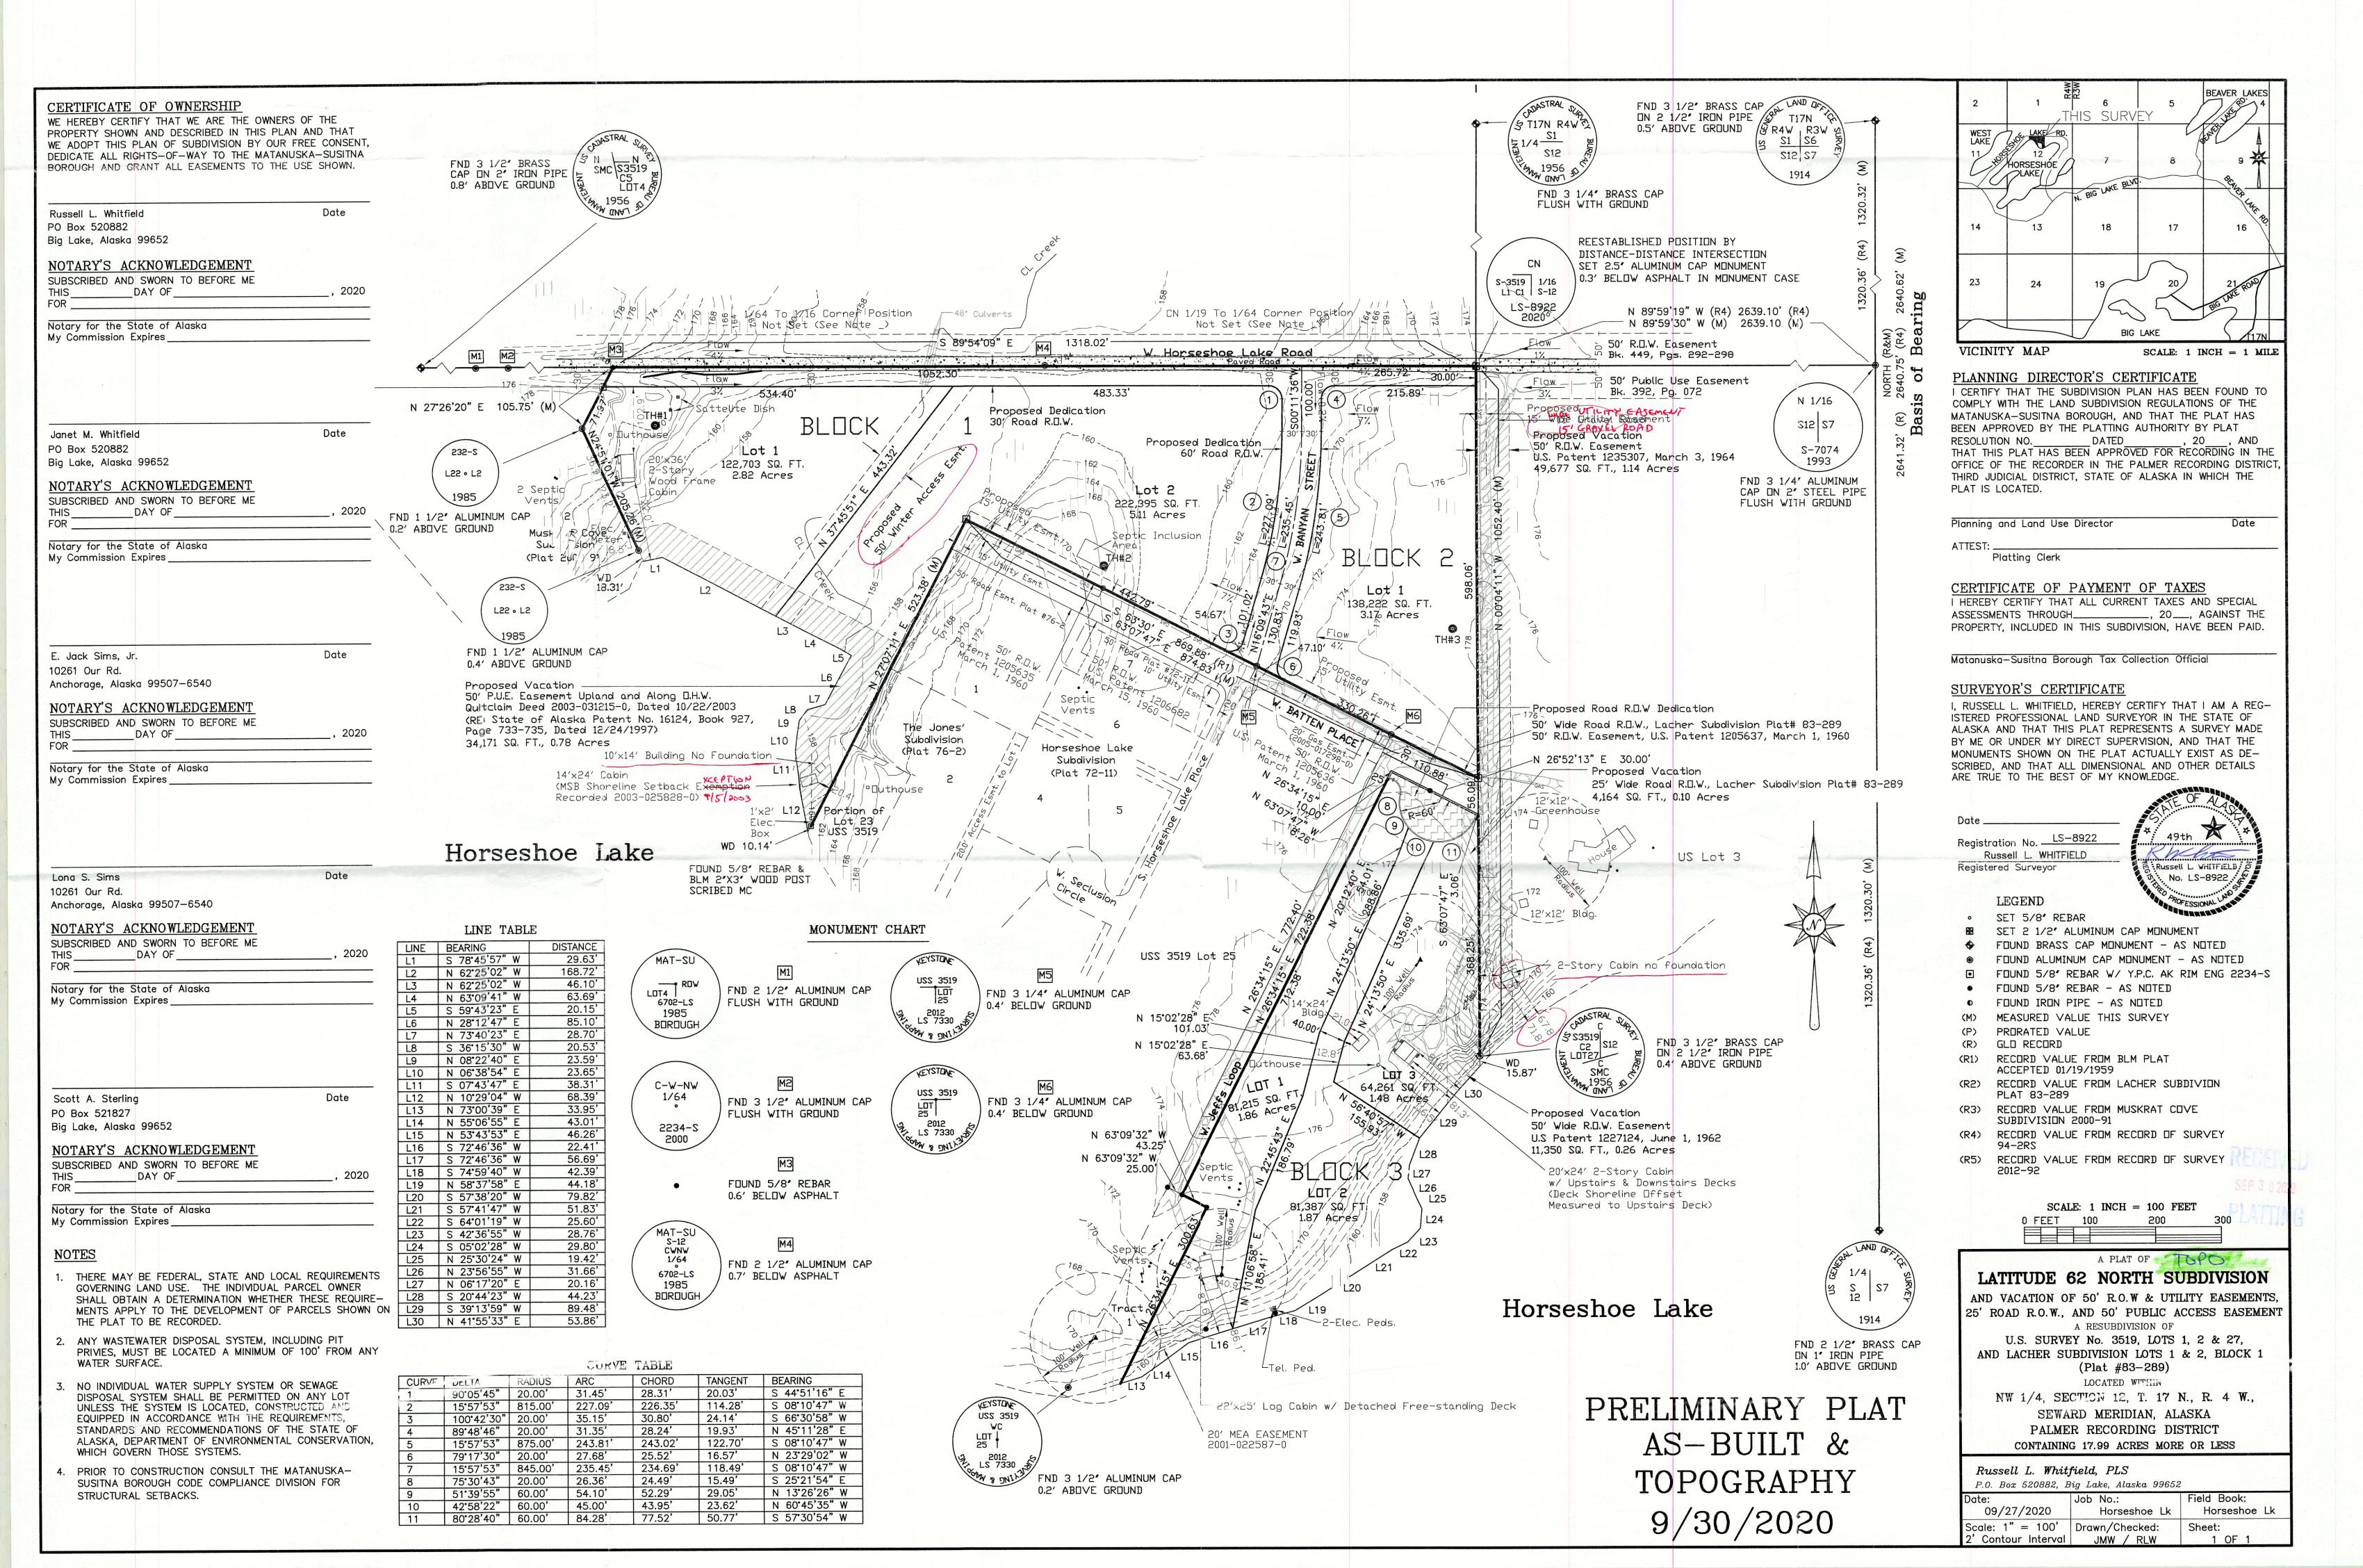

#### DISCUSSION:

The petitioner provided a discussion about this preliminary plat, amendment of older plats and the ROW vacations being requested along with photos, evidence of other public accesses to Horseshoe Lake, public access constructability data, site distance data, and structure location on properties whose owners have objected to the vacations (Exhibit B). Also provided are photos of the year round maintained public boat launch on Lot 2, North Horseshoe Lake, Plat 2003-64; photos of proposed new right-of-way from S. Horseshoe Lake Road and from W. Batten Place; and photos of the existing access road. After discussions with staff, the petitioners have pulled the request to grant a 50' winter access easement across the common lot line of proposed Lots 1

Proposed Lots 1 & 2, Block 1 and Lot 1, Block 2 are all over 40,000 sq. ft., meet lot and block design standards and have more than the required road frontage.

<u>As-built Info:</u> The petitioner provided as-built information on the topographic map. Information is shown within and outside the boundary as required by MSB 43.15.016.

easement already exists within a distance of not more than one mile (Exhibit F). A developed and maintained year-around Public Boat Launch and Lake Access with dry fire hydrant for Emergency Services is provided to Horseshoe Lake on Lot 2, North Horseshoe Lake Subdivision, Plat 2003-64, and is located approximately one-half mile from subject property. Staff notes the easement proposed for vacation does not provide access to the lake from the public road system; it runs only along the shoreline. Staff notes there is an existing cabin and outbuilding within this easement on the south part of proposed Lot 2. Staff recommends vacating a portion of the easement surrounding the cabin and outbuilding (Recommendation A1). Staff received objections to the vacation.

Vacation number 2 above would remove public access to the current road into this peninsula neighborhood. Staff does not support the vacation of this ROW as it does contain improvements and public access is valuable. We agree with the petitioners that the developed year-around Public Boat Launch and Lake Access within Lot 2, North Horseshoe Lake, located approximately one-half mile from subject property does provide alternate or better access to the lake as required by MSB 43.15.035(B)(2)(b). The petitioners stated their reasons for the vacation is that they want to limit the use of this road as it is on their land. Mr. Wagner contacted the Richard Gaffey, Big Lake Trails President by phone, and Mr. Gaffey seemed to think that this easement would not be easily traversable nor used by snowmachiners. Staff notes that on a sight visit 1/8/2021, Mr. Wagner discovered a gate blocking access to the lake, within the easement. The gate is not shown on the asbuilt.

Dedication of Banyan Street and Batten Place would be contingent upon the vacation. This ROW could be an alternate access for this neighborhood. It also provides access to the lake within this neighborhood, although the route to the water has topographic challenges. The aerial photo of this area shows docks constructed on proposed Lot 3, Block 3 and on Govt. Lot 3, which provides some evidence that the slope is traversable although it does not appear a road or public boat launch would be feasible (Exhibit G). The petitioners stated as part of their discussion with the West Lakes Fire Chief, that if the easement is vacated, they would put a Knox Box at the east end of W. Batten Place to allow for emergency ingress or egress to the existing road. Staff notes that private emergency only access is not equal or better to public access.

Staff notes there is a structure within this ROW within Govt. Lot 3, which will need removal if the easement remains in place (Recommendation B2). Staff received two public objections to this vacation and three public comments in support.

- Borough agreed not to reserve a public access if a dedicated public access easement already exists within a distance of not more than one mile.
- A5. The Borough, in October 2003, deeded Lots 1 & 2, USS 3519 and reserved a 50' wide public access easement upland from and along the ordinary high water mark of Horseshoe Lake Alaska.
- A6. A developed year-around Public Boat Launch and Lake Access with dry fire hydrant for Emergency Services is provided to Horseshoe Lake on Lot 2, North Horseshoe Lake Plat #2003-64, and is located approximately one-half mile from subject property.
- A7. The petitioner contends the Public Boat Launch, and the other public accesses to Horseshoe Lake from the public road system show alternate or better access exists as required by MSB 43.15.035(B)(2)(b).
- A8. MSB 43.15.035(B)(2)(b) states the Platting Board shall not ordinarily approve vacations of public interests in land if the vacation is of a public right-of-way providing access to a lake, river, or other area with public interest or value, unless alternate or better access is provided or exists.
- A9. MSB 43.15.035(B)(2)(d) states the Platting Board shall not ordinarily approve vacations of public interests in land if objections to the vacation are made by persons with an interest in land adjacent to or affected by the vacation, or by any government agency or department which has a responsibility to the public which may be affected by the vacation;
  - (i) the platting board may approve the vacation if the following conditions are met:
  - (aa) there are currently no existing improvements within the subject easement of the easement beneficiary or a portion of the easement will remain which includes the improvements;
    - (bb) if necessary a substitute easement is provided; and
    - (cc) findings of facts support granting the vacation;
- A10. MSB 43.15.035(B)(3): In other cases, the platting board shall review requested vacations on a case-by-case basis to determine whether the property is necessary or desirable for present or future public use. Public rights-of-way in areas shall be assumed to have a public use unless proven otherwise.
- All. ADF&G objects to vacating this easement. They state the vacation would eliminate a potential opportunity to fish along this shoreline. The shoreline provides suitable habitat for pike.
- A12. ADF&G stated an anadromous stream enters Horseshoe Lake through Lots 1 & 2 as shown on the topographic map.
- A13. Proposed Lot 2, Block 1 has existing structures along the lake as described in MSB Shoreline Setback Exemption 2003-025828-0, recorded September 2003. These structures are within the public access easement.
- A14. Borough staff supports vacating an area surrounding the existing cabin and 10'x14' building on proposed Lot 2, Block 1.