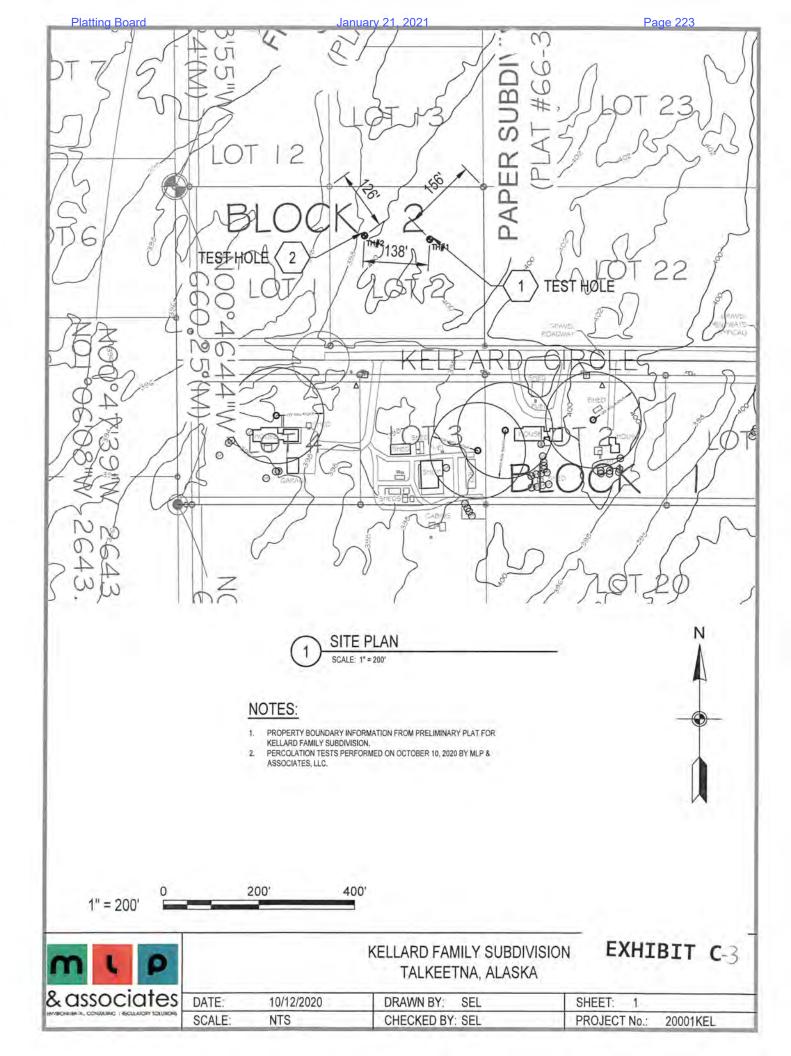

- D. JAMES & SUSAN KELLARD: The request is to divide Lots 21 and 38, Paper Subdivision, Plat 66-3, into 6 lots to be known as KELLARD FAMILY SUBDIVISION, containing 15.03 acres +/-. The petitioner also requests to vacate the 15' wide utility easement along the south boundary and replace it with a 15' wide utility easement adjacent to the proposed right-of-way. The property is located west of S. Talkeetna Spur and north of E. Woodpecker Road, (Tax ID #2888000L021 & 2888000L038); lying within the SE ¼ Section 06, Township 25 North, Range 04 West, Seward Meridian, Alaska. In Community Council: Talkeetna and in Assembly District #7 Tam Boeve
- Platting Board Chair to read the Ex-Parte & Interest Memo.
  - E. RICHARD WOOD: The request is to divide Lot 1, Treeline, Plat 2014-35, into two lots, vacate the section line easement along the north side of proposed Lot 2 and dedicate 300' of right-of-way for W. Glenn Hwy. State of Alaska has provided preliminary approval for the Section Line Easement vacation. This subdivision is to be known as BUG LAKE, containing 14.64 acres +/-. The property is bisected by W. Glenn Highway, just east of mile 111 (Tax ID #7284000L001); lying within the NE ¼ Section 25, Township 20 North, Range 10 East, Seward Meridian, Alaska. In Community Council: Glacier View and in Assembly District #1 Tim Hale