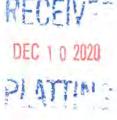

- D. JAMES & SUSAN KELLARD: The request is to divide Lots 21 and 38, Paper Subdivision, Plat 66-3, into 6 lots to be known as KELLARD FAMILY SUBDIVISION, containing 15.03 acres +/-. The petitioner also requests to vacate the 15' wide utility easement along the south boundary and replace it with a 15' wide utility easement adjacent to the proposed right-of-way. The property is located west of S. Talkeetna Spur and north of E. Woodpecker Road, (Tax ID #2888000L021 & 2888000L038); lying within the SE ¼ Section 06, Township 25 North, Range 04 West, Seward Meridian, Alaska. In Community Council: Talkeetna and in Assembly District #7 Tam Boeve
- Platting Board Chair to read the Ex-Parte & Interest Memo.
  - E. RICHARD WOOD: The request is to divide Lot 1, Treeline, Plat 2014-35, into two lots, vacate the section line easement along the north side of proposed Lot 2 and dedicate 300' of right-of-way for W. Glenn Hwy. State of Alaska has provided preliminary approval for the Section Line Easement vacation. This subdivision is to be known as BUG LAKE, containing 14.64 acres +/-. The property is bisected by W. Glenn Highway, just east of mile 111 (Tax ID #7284000L001); lying within the NE ¼ Section 25, Township 20 North, Range 10 East, Seward Meridian, Alaska. In Community Council: Glacier View and in Assembly District #1 Tim Hale