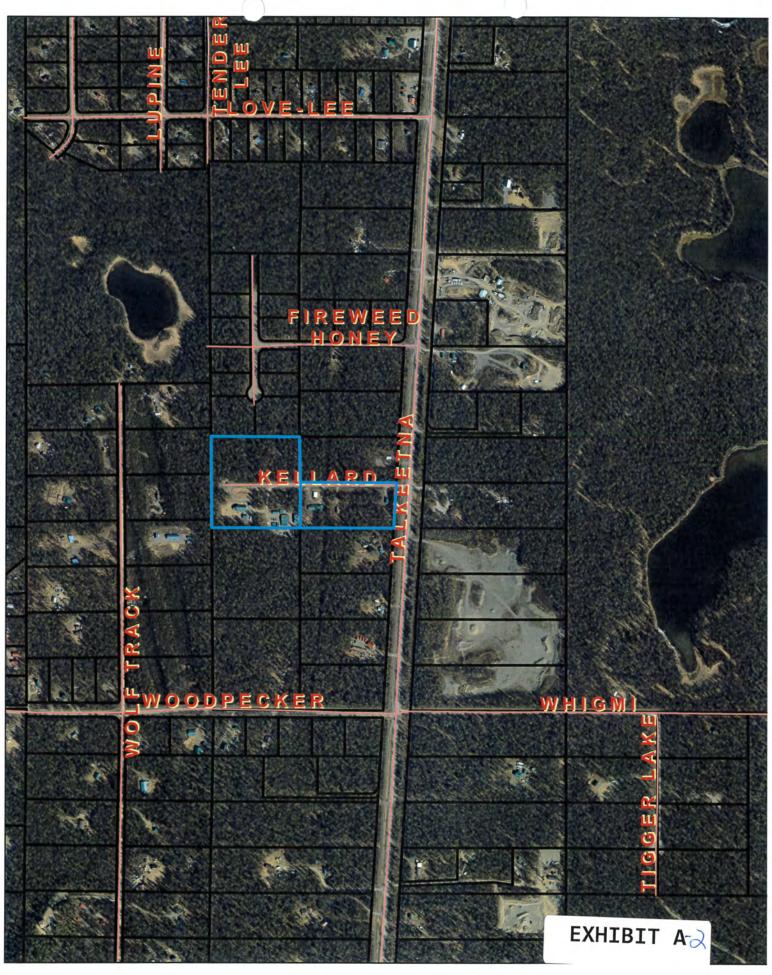

- D. JAMES & SUSAN KELLARD: The request is to divide Lots 21 and 38, Paper Subdivision, Plat 66-3, into 6 lots to be known as KELLARD FAMILY SUBDIVISION, containing 15.03 acres +/-. The petitioner also requests to vacate the 15' wide utility easement along the south boundary and replace it with a 15' wide utility easement adjacent to the proposed right-of-way. The property is located west of S. Talkeetna Spur and north of E. Woodpecker Road, (Tax ID #2888000L021 & 2888000L038); lying within the SE ¼ Section 06, Township 25 North, Range 04 West, Seward Meridian, Alaska. In Community Council: Talkeetna and in Assembly District #7 Tam Boeve
- Platting Board Chair to read the Ex-Parte & Interest Memo.
  - E. RICHARD WOOD: The request is to divide Lot 1, Treeline, Plat 2014-35, into two lots, vacate the section line easement along the north side of proposed Lot 2 and dedicate 300' of right-of-way for W. Glenn Hwy. State of Alaska has provided preliminary approval for the Section Line Easement vacation. This subdivision is to be known as BUG LAKE, containing 14.64 acres +/-. The property is bisected by W. Glenn Highway, just east of mile 111 (Tax ID #7284000L001); lying within the NE ¼ Section 25, Township 20 North, Range 10 East, Seward Meridian, Alaska. In Community Council: Glacier View and in Assembly District #1 Tim Hale