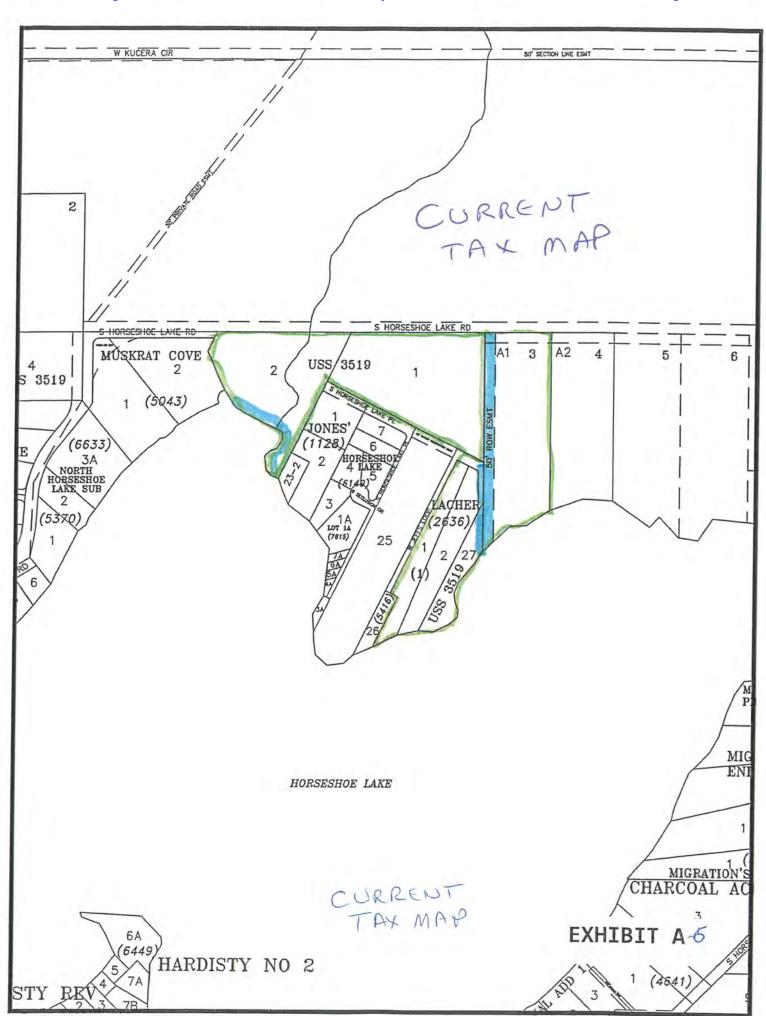

## STAFF REVIEW AND RECOMMENDATIONS PUBLIC HEARING JANUARY 21, 2021

PRELIMINARY PLAT: LATITUDE 62 NORTH W/ROW VACATIONS

LEGAL DESCRIPTION: SEC 12, T17N, R4W, SEWARD MERIDIAN, AK

PETITIONER: RUSSELL & JANET WHITFIELD, JACK & LONA SIMS, and

SCOTT STERLING

SURVEYOR/ENGINEER: RUSSELL WHITFIELD, PLS/BRISTOL ENGINEERING

ACRES: 17.99 PARCELS: 6

REVIEWED BY: PEGGY HORTON CASE: 2020-153, 156, 157, 158

REQUEST: The request is to create 6 lots from US Survey 3519 Lots 1, 2, & 27 and Lacher Subdivision Lots 1 & 2, Block 1 to be known as Latitude 62 North, containing 18 acres +/-. This plat will mitigate the substandard nature of three of the original lots. S. Horseshoe Lake Road, new internal rights-of-way (ROW), and construction of borough standard roads will provide legal and physical access to the new lots. Petitioners request vacations of; (1) Two public ROWs being replaced by proposed access; (2) A 50' public ROW on US Govt. Lot 3 (Tax Parcel A1) and; (3) A 50' public ROW along the shore of Horseshoe Lake. The property is located along the north shore of Horseshoe Lake; lying within the N½ Section 12, Township 17 North, Range 04 West, Seward Meridian, Alaska.

<u>Vacations:</u> The petitioner requests vacation of four ROWs and discusses them in Exhibit B.

- A 50' Public Access Easement upland from and along the ordinary high water mark of Horseshoe Lake on Lot 2, USS 3519 reserved by MSB in a quitclaim deed.
- A 50' ROW and utility easement by US Patent 1235307 along the west boundary of Govt. Lot
   The petitioner proposes a 15' wide utility easement along the west boundary of Govt. Lot 3.

- A 25° ROW dedicated on Lacher Subdivision Plat #83-289 that provided access to Lot 27 within US Survey (USS) 3519.
- 4. A 50' ROW and utility easement by US Patent 1227124 along the east boundary of Lot 27, USS 3519.

Vacation number 1 is an easement along the shoreline of proposed Lots 1 & 2, Block 1 and was created by an MSB quitclaim deed reservation in 2003 (Exhibit E). The 1997 Patent from State of Alaska to MSB for Lots 1 & 2, USS 3519 stated that as a result of a settlement agreement between the State and MSB, the Borough agreed not to reserve a public access if a dedicated public access

easement already exists within a distance of not more than one mile (Exhibit F). A developed and maintained year-around Public Boat Launch and Lake Access with dry fire hydrant for Emergency Services is provided to Horseshoe Lake on Lot 2, North Horseshoe Lake Subdivision, Plat 2003-64, and is located approximately one-half mile from subject property. Staff notes the easement proposed for vacation does not provide access to the lake from the public road system; it runs only along the shoreline. Staff notes there is an existing cabin and outbuilding within this easement on the south part of proposed Lot 2. Staff recommends vacating a portion of the easement surrounding the cabin and outbuilding (Recommendation A1). Staff received objections to the vacation.

Vacation numbers 3 and 4 above, staff notes the proposed lots will have better road access with a constructed ROW and turnaround. Constructed access to the lake is available within one-half mile with the developed and improved Horseshoe Lake Public Boat Launch. The 25' platted easement is no longer necessary with the proposed arraignment of the lot lines. The 50' roadway and utility easement was recorded on the patent to provide upland properties access. Upland property access to the lake is no more than .5 miles from the area with the public boat launch and closer with the 50' roadway and public utility easement within Govt. Lot 3, if it is retained. The current driveway to the structure on proposed Lot 3, Block 3 is constructed within a portion of the 50' roadway and public utility easement within Govt. Lot 3, which staff recommends be left in place (Vacation number 2). The petitioner stated that if the vacations are approved, they intend to provide a private easement for the existing driveway to Lot 3, Block 3. Staff also agrees the vacation meets MSB 43.15.035(B)(1)(a) and MSB 43.15.035(B)(2)(b) as the plat will show equal or better access to the lake with the public boat launch and the 50' easement within Govt. Lot 3, if it remains in place.