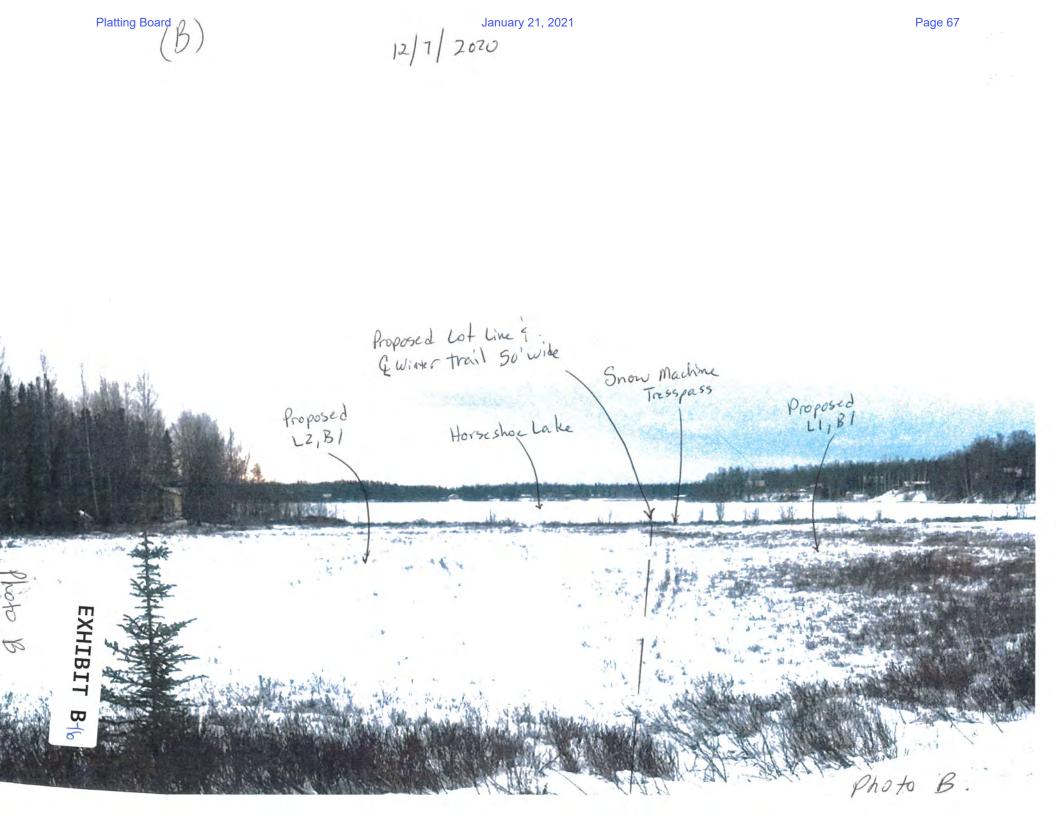

Vacation number 2 above would remove public access to the current road into this peninsula neighborhood. Staff does not support the vacation of this ROW as it does contain improvements and public access is valuable. We agree with the petitioners that the developed year-around Public Boat Launch and Lake Access within Lot 2, North Horseshoe Lake, located approximately one-half mile from subject property does provide alternate or better access to the lake as required by MSB 43.15.035(B)(2)(b). The petitioners stated their reasons for the vacation is that they want to limit the use of this road as it is on their land. Mr. Wagner contacted the Richard Gaffey, Big Lake Trails President by phone, and Mr. Gaffey seemed to think that this easement would not be easily traversable nor used by snowmachiners. Staff notes that on a sight visit 1/8/2021, Mr. Wagner discovered a gate blocking access to the lake, within the easement. The gate is not shown on the asbuilt.

Dedication of Banyan Street and Batten Place would be contingent upon the vacation. This ROW could be an alternate access for this neighborhood. It also provides access to the lake within this neighborhood, although the route to the water has topographic challenges. The aerial photo of this area shows docks constructed on proposed Lot 3, Block 3 and on Govt. Lot 3, which provides some evidence that the slope is traversable although it does not appear a road or public boat launch would be feasible (Exhibit G). The petitioners stated as part of their discussion with the West Lakes Fire Chief, that if the easement is vacated, they would put a Knox Box at the east end of W. Batten Place to allow for emergency ingress or egress to the existing road. Staff notes that private emergency only access is not equal or better to public access.