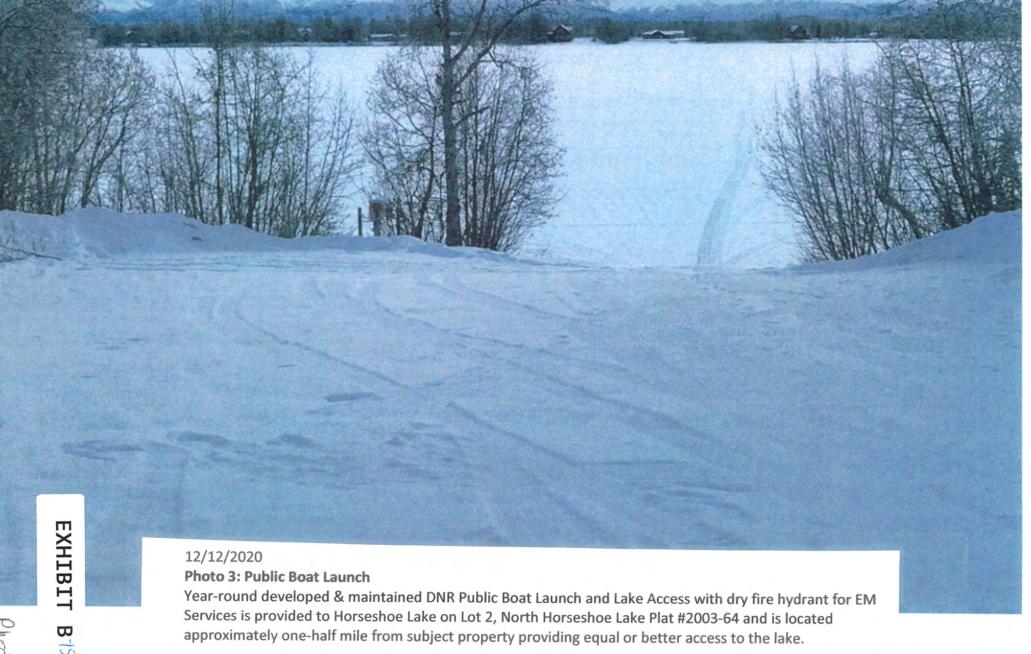

easement already exists within a distance of not more than one mile (Exhibit F). A developed and maintained year-around Public Boat Launch and Lake Access with dry fire hydrant for Emergency Services is provided to Horseshoe Lake on Lot 2, North Horseshoe Lake Subdivision, Plat 2003-64, and is located approximately one-half mile from subject property. Staff notes the easement proposed for vacation does not provide access to the lake from the public road system; it runs only along the shoreline. Staff notes there is an existing cabin and outbuilding within this easement on the south part of proposed Lot 2. Staff recommends vacating a portion of the easement surrounding the cabin and outbuilding (Recommendation A1). Staff received objections to the vacation.

State: ADF&G does not have any comments or objections regarding the newly proposed lot configurations (Exhibit L). Horseshoe Lake is identified in ADF&Gs Anadromous Waters Catalog and providing rearing habitat for Coho salmon. Moderate fishing of trout and pike also occur in the lake. The petitioner points outs, additional legal public access exists through Lot 2, North Horseshoe Lake Subdivision, managed by ADF&G. While they generally oppose reducing the quantity or quality of public access, this parcel is well used and within a half mile of the proposed vacation and likely meets the standard of equal or better access required for ROW vacation.