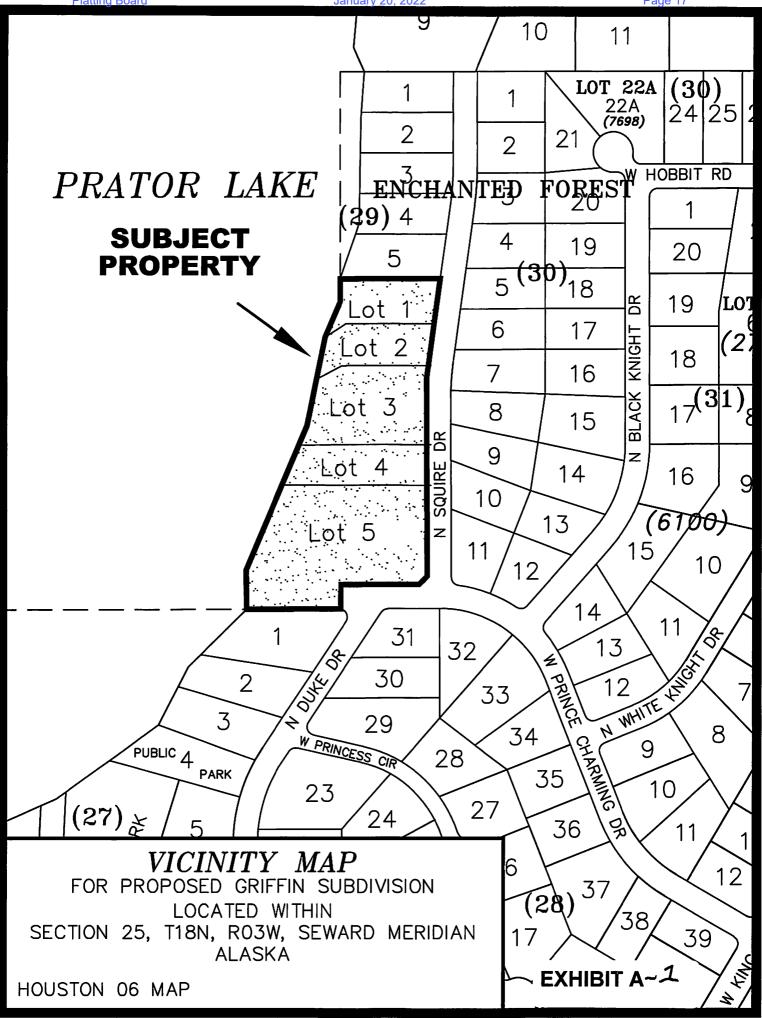

**<u>REQUEST</u>**: The request is to create five lots from Lots 6-12, Block 29, Enchanted Forest, Plat # 71-50, and Tax Parcel D1 to be known as **GRIFFIN**, containing 5.83 acres +/-. This case will be heard under MSB 43.15.065 *Waiver of standards for resubdivision of substandard lots*. The parcel is located north and west of W. King Arthur Drive, and directly east of Prator Lake; located within the SE 1/4 Section 25, Township 18 North, Range 03 West, Seward Meridian, Alaska. In the City of Houston and in Assembly District #7.

**DISCUSSION**: The proposed subdivision will reduce the number of lots from seven lots and one parcel to five lots. Parcel D1 will be divided across the lots giving all lots frontage on Prator Lake. All proposed lots will be increasing in size thereby reducing conditions that cause the substandard status of the affected lots (MSB 43.15.065(A)(3)). Lots 1 through 4 will take access from N. Squire Drive, a City of Houston owned and maintained road. Lot 5 has access from N. Squire Drive, W. Prince Charming Drive, and N. Duke Drive, all three are owned and maintained by City of Houston.

The request is to create five lots from Lots 6-12, Block 29, Enchanted Forest, Plat # 71-50, and Tax Parcel D1 to be known as GRIFFIN SUBDIVISION, containing 5.83 acres +/-. This case will be heard under MSB 43.15.065 Waiver of standards for resubdivision of substandard lots. The parcel is located north and west of W. King Arthur Drive, and directly east of Prator Lake; located within the SE 1/4 Section 25, Township 18 North, Range 03 West, Seward Meridian, Alaska. In the City of Houston and in Assembly District #7.