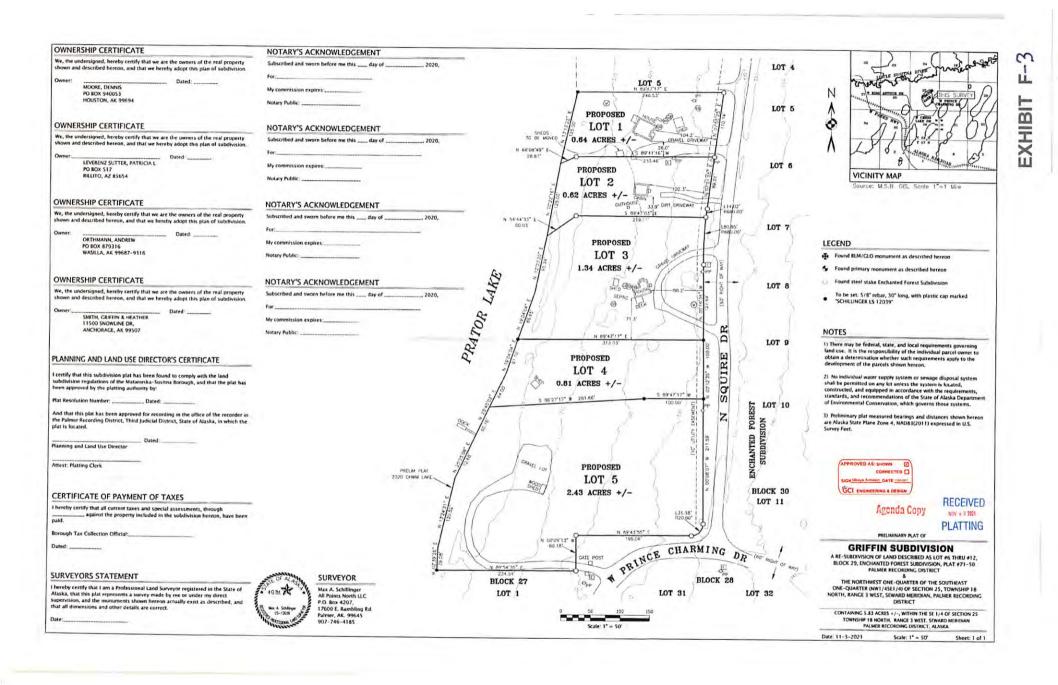

<u>Utilities</u>: (Exhibit F) Enstar has no comments or recommendations. GCI has no comments or objections. MTA did not respond. MEA requests easements be shown on final plat. *Staff notes the easements MEA provided are already included in the Certificate to Plat and will be shown on final plat (See Recommendation #5).* 

# Matthew Goddard

| From:        | Meagan R. Hegge <meagan.hegge@mea.coop></meagan.hegge@mea.coop> |
|--------------|-----------------------------------------------------------------|
| Sent:        | Friday, December 17, 2021 3:43 PM                               |
| То:          | Matthew Goddard                                                 |
| Cc:          | Cindy A. Coughlin                                               |
| Subject:     | RE: RFC Griffin Subdivision                                     |
| Attachments: | MSB Request for Comment - Griffin Sub.pdf                       |
|              |                                                                 |

# [EXTERNAL EMAIL - CAUTION: Do not open unexpected attachments or links.] Hi Matthew,

Please see the attached for the below request.

Thank you,

Meagan Hegge Right of Way Technician Matanuska Electric Association, Inc. 907-761-9276