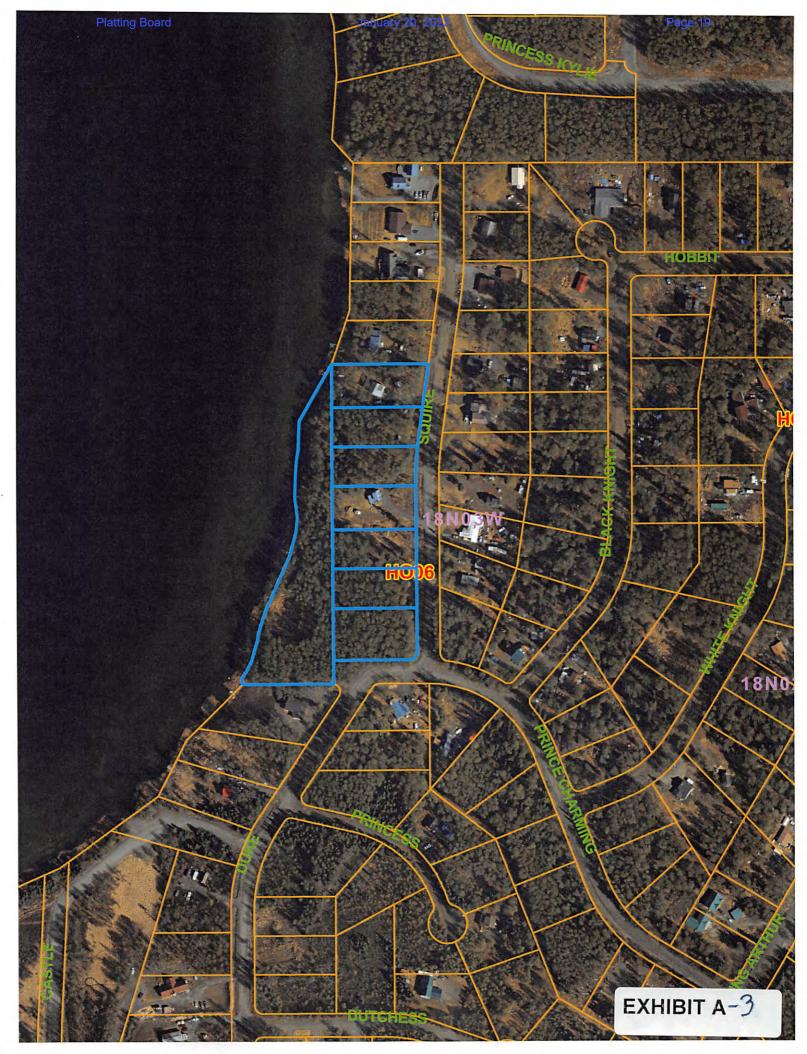

# 6. PUBLIC HEARINGS

- Platting Board Chair to read the Ex-Parte & Interest Memo.
  - A. GRIFFIN SMITH: The request is to create five lots from Lots 6-12, Block 29, Enchanted Forest, Plat # 71-50, and Tax Parcel D1 to be known as GRIFFIN SUBDIVISION, containing 5.83 acres +/-. This case will be heard under MSB 43.15.065 Waiver of standards for resubdivision of substandard lots. The parcel is located north and west of W. King Arthur Drive, and directly east of Prator Lake (Tax ID # 18N03W25D001, 6100B29L006-L012); lying within the SE ¼ Section 25, Township 18 North, Range 03 West, Seward Meridian, Alaska. In the City of Houston and in Assembly District #7.

**<u>REQUEST</u>**: The request is to create five lots from Lots 6-12, Block 29, Enchanted Forest, Plat # 71-50, and Tax Parcel D1 to be known as **GRIFFIN**, containing 5.83 acres +/-. This case will be heard under MSB 43.15.065 *Waiver of standards for resubdivision of substandard lots*. The parcel is located north and west of W. King Arthur Drive, and directly east of Prator Lake; located within the SE 1/4 Section 25, Township 18 North, Range 03 West, Seward Meridian, Alaska. In the City of Houston and in Assembly District #7.

**DISCUSSION**: The proposed subdivision will reduce the number of lots from seven lots and one parcel to five lots. Parcel D1 will be divided across the lots giving all lots frontage on Prator Lake. All proposed lots will be increasing in size thereby reducing conditions that cause the substandard status of the affected lots (MSB 43.15.065(A)(3)). Lots 1 through 4 will take access from N. Squire Drive, a City of Houston owned and maintained road. Lot 5 has access from N. Squire Drive, W. Prince Charming Drive, and N. Duke Drive, all three are owned and maintained by City of Houston.