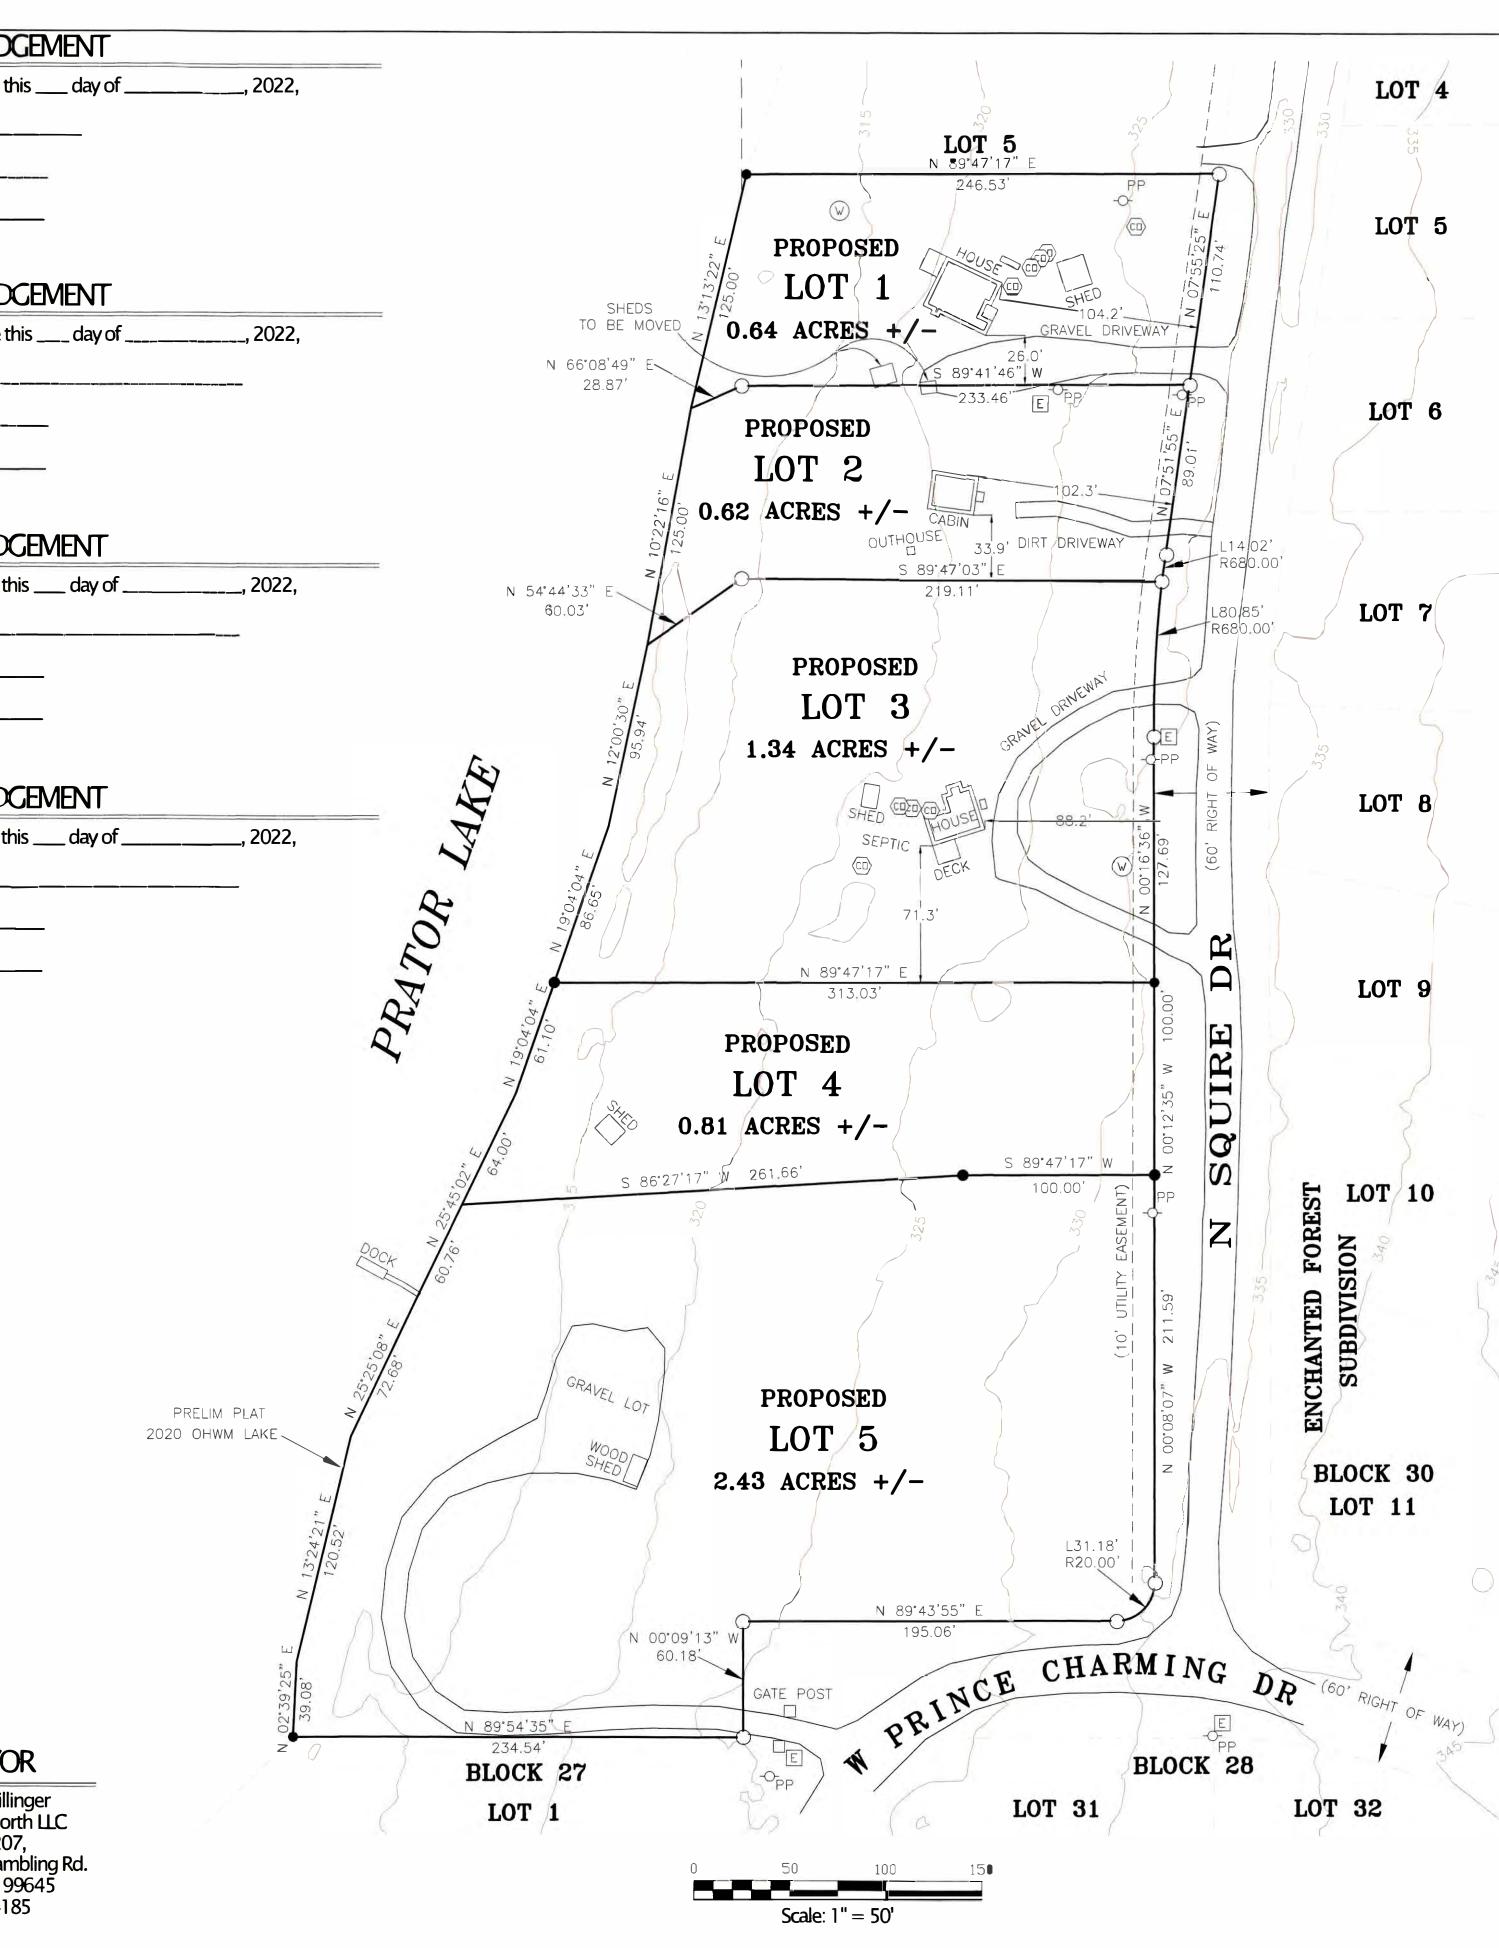

# 6. PUBLIC HEARINGS

- Platting Board Chair to read the Ex-Parte & Interest Memo.
  - A. GRIFFIN SMITH: The request is to create five lots from Lots 6-12, Block 29, Enchanted Forest, Plat # 71-50, and Tax Parcel D1 to be known as GRIFFIN SUBDIVISION, containing 5.83 acres +/-. This case will be heard under MSB 43.15.065 Waiver of standards for resubdivision of substandard lots. The parcel is located north and west of W. King Arthur Drive, and directly east of Prator Lake (Tax ID # 18N03W25D001, 6100B29L006-L012); lying within the SE ¼ Section 25, Township 18 North, Range 03 West, Seward Meridian, Alaska. In the City of Houston and in Assembly District #7.

**<u>REQUEST</u>**: The request is to create five lots from Lots 6-12, Block 29, Enchanted Forest, Plat # 71-50, and Tax Parcel D1 to be known as **GRIFFIN**, containing 5.83 acres +/-. This case will be heard under MSB 43.15.065 *Waiver of standards for resubdivision of substandard lots*. The parcel is located north and west of W. King Arthur Drive, and directly east of Prator Lake; located within the SE 1/4 Section 25, Township 18 North, Range 03 West, Seward Meridian, Alaska. In the City of Houston and in Assembly District #7.

**DISCUSSION**: The proposed subdivision will reduce the number of lots from seven lots and one parcel to five lots. Parcel D1 will be divided across the lots giving all lots frontage on Prator Lake. All proposed lots will be increasing in size thereby reducing conditions that cause the substandard status of the affected lots (MSB 43.15.065(A)(3)). Lots 1 through 4 will take access from N. Squire Drive, a City of Houston owned and maintained road. Lot 5 has access from N. Squire Drive, W. Prince Charming Drive, and N. Duke Drive, all three are owned and maintained by City of Houston.

**Soils Report**: A soils report was not needed pursuant to MSB 43.15.065(A) "The standards applicable to the subdivision of land may be waived by the platting officer for the resubdivision of substandard lots...."; MSB 43.15.065(A)(3) "one or more of the conditions that make the lot substandard under the present code would be reduced or eliminated under the proposed replat".

<u>CONCLUSION</u>: The preliminary plat of Griffin is consistent with AS 29.40.070 Platting Regulations and MSB 43.15.016 Preliminary Plats. There were no objections from any federal or state agencies, Borough departments, or utilities. There were no objections to the plat from the public in response to the Notice of Public Hearing. Legal and physical access exists to the proposed lots, consistent with MSB 43.20.100 Access Required, MSB 43.20.120 Legal Access and MSB 43.20.140 Physical Access. Frontage for the subdivision exists, pursuant to MSB 43.20.320 Frontage. A soils report was not needed pursuant to MSB 43.15.065(A).

#### FINDINGS OF FACT

- 1. The plat of Griffin Subdivision is consistent with AS 29.40.070 Platting Regulations and MSB 43.15.016 Preliminary Plats.
- 2. A soils report was not needed pursuant to MSB 43.15.065(A).
- 3. All lots will have legal and physical access consistent with MSB 43.20.100, MSB 43.20.120 and MSB 43.20.140.
- 4. Each lot has the required frontage pursuant to MSB 43.20.320.
- 5. This plat combines multiple lots reducing the lot density in the area.
- 6. At the time of staff report write-up, there were no responses to the Request for Comments from AK DNR Division of Mining/Land/Water; USACE; MSB Emergency Services, Planning Division, Pre-Design Division, or Development Services; or MTA.
- 7. There were no objections from any federal or state agencies, or Borough departments or utilities.
- 8. There were no objections from the public in response to the Notice of Public Hearing.

The request is to create five lots from Lots 6-12, Block 29, Enchanted Forest, Plat # 71-50, and Tax Parcel D1 to be known as GRIFFIN SUBDIVISION, containing 5.83 acres +/-. This case will be heard under MSB 43.15.065 Waiver of standards for resubdivision of substandard lots. The parcel is located north and west of W. King Arthur Drive, and directly east of Prator Lake; located within the SE 1/4 Section 25, Township 18 North, Range 03 West, Seward Meridian, Alaska. In the City of Houston and in Assembly District #7.