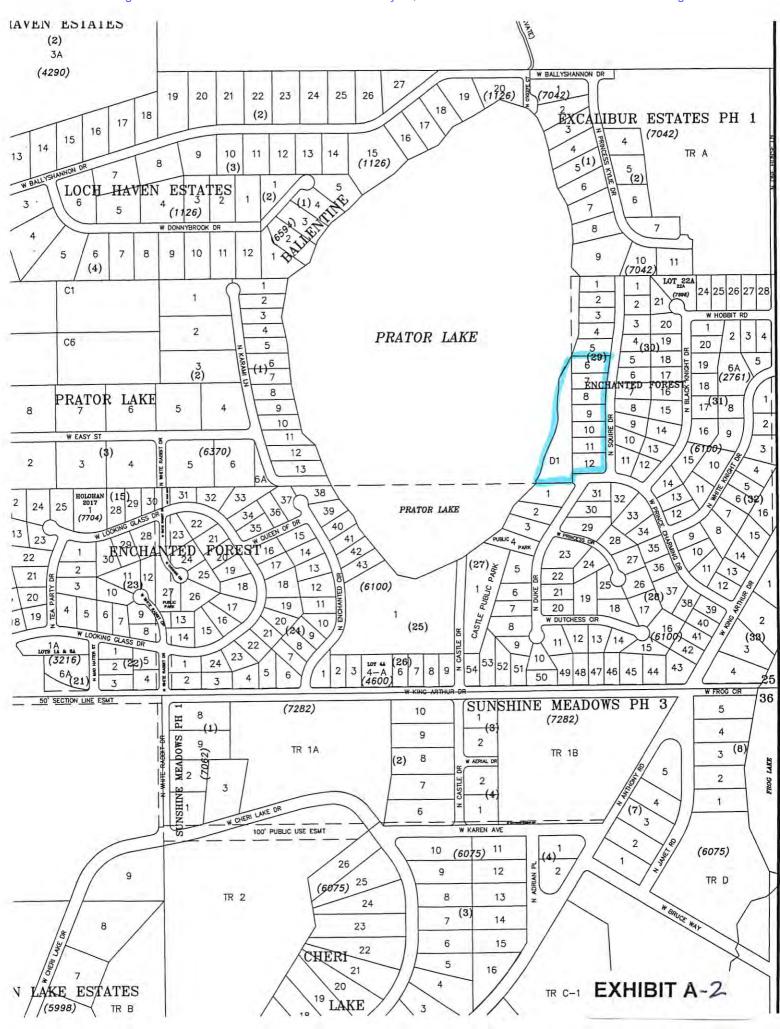

# 6. PUBLIC HEARINGS

- Platting Board Chair to read the Ex-Parte & Interest Memo.
  - A. GRIFFIN SMITH: The request is to create five lots from Lots 6-12, Block 29, Enchanted Forest, Plat # 71-50, and Tax Parcel D1 to be known as GRIFFIN SUBDIVISION, containing 5.83 acres +/-. This case will be heard under MSB 43.15.065 Waiver of standards for resubdivision of substandard lots. The parcel is located north and west of W. King Arthur Drive, and directly east of Prator Lake (Tax ID # 18N03W25D001, 6100B29L006-L012); lying within the SE ¼ Section 25, Township 18 North, Range 03 West, Seward Meridian, Alaska. In the City of Houston and in Assembly District #7.

**<u>REQUEST</u>**: The request is to create five lots from Lots 6-12, Block 29, Enchanted Forest, Plat # 71-50, and Tax Parcel D1 to be known as **GRIFFIN**, containing 5.83 acres +/-. This case will be heard under MSB 43.15.065 *Waiver of standards for resubdivision of substandard lots*. The parcel is located north and west of W. King Arthur Drive, and directly east of Prator Lake; located within the SE 1/4 Section 25, Township 18 North, Range 03 West, Seward Meridian, Alaska. In the City of Houston and in Assembly District #7.

**DISCUSSION**: The proposed subdivision will reduce the number of lots from seven lots and one parcel to five lots. Parcel D1 will be divided across the lots giving all lots frontage on Prator Lake. All proposed lots will be increasing in size thereby reducing conditions that cause the substandard status of the affected lots (MSB 43.15.065(A)(3)). Lots 1 through 4 will take access from N. Squire Drive, a City of Houston owned and maintained road. Lot 5 has access from N. Squire Drive, W. Prince Charming Drive, and N. Duke Drive, all three are owned and maintained by City of Houston.