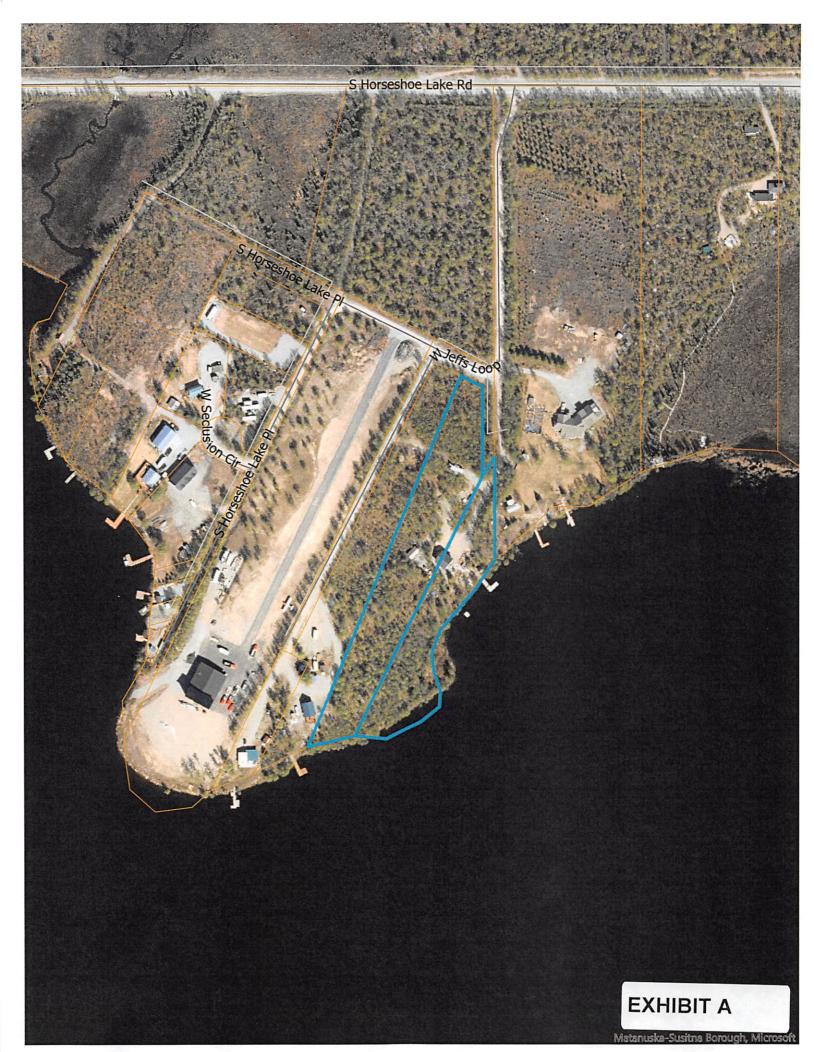

#### **EXHIBITS**

Vicinity Map and Aerial Photos

EXHIBIT A – 3 pgs

#### AGENCY COMMENTS

ADF&G

Code Compliance

Public

EXHIBIT B – 1 pg

EXHIBIT C – 1 pg

EXHIBIT D – 1 pg

<u>DISCUSSION</u>: This platting action is creating one lot from existing Lot 2, Block 1, Lacher subdivision and lot 27 of US Survey #3519. Current access from W. Jeffs Loop will remain.