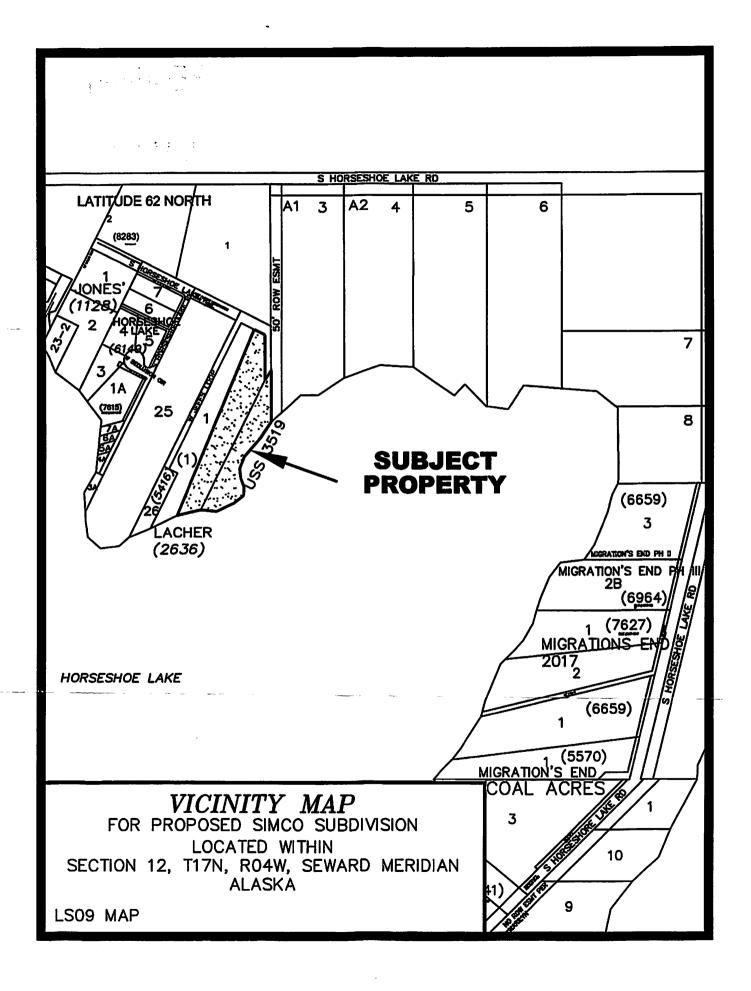

#### 3. PUBLIC HEARINGS:

A. <u>SIMCO</u>: The request is to combine lot 2, Block 1, Lacher subdivision (Plat 83-289) with lot 27 of US Survey #3519 into one lot to be known as Simco Subdivision, containing 3.10 acres +/-. The property is located on the north shore of Horseshoe Lake directly south of S. Horseshoe Lake Place; (Tax ID # 2636B01L002 and U03519000L27); lying within the SE ½ NW ½ Section 12, Township 17 North, Range 4 West, Seward Meridian, Alaska. In Big Lake Community Council and Assembly District #5. (Petitioner/Owner: Jack and Lona Sims, Staff: Chris Curlin, Case # 2023-068)

RUSSELL L. WHITFIELD, PLS

ACRES: 3.10 +

PARCELS: 2

**REVIEWED BY:** 

**CHRIS CURLIN** 

CASE #: 2023-068

**REQUEST**: The request is to combine lot 2, Block 1, Lacher subdivision (Plat 83-289) with lot 27 of US Survey #3519 into one lot to be known as SIMCO SUBDIVISION, containing 3.10 acres +/-. The property is located on the north shore of Horseshoe Lake directly south of W. Jeff's Loop, lying within the SE ¼ NW ¼ Section 12, Township 17 North, Range 4 West, Seward Meridian, Alaska.

#### **EXHIBITS**

Vicinity Map and Aerial Photos

EXHIBIT A – 3 pgs