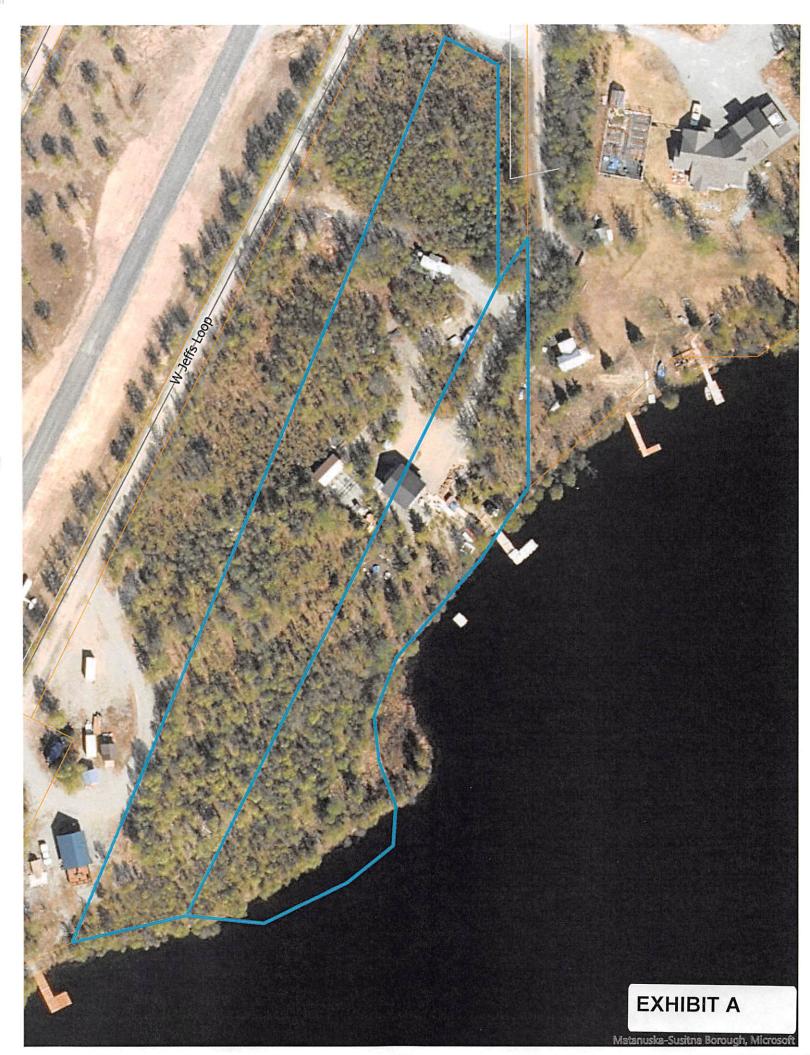

#### **EXHIBITS**

Vicinity Map and Aerial Photos

EXHIBIT A – 3 pgs

#### AGENCY COMMENTS

ADF&G

Code Compliance

Public

EXHIBIT B – 1 pg

EXHIBIT C – 1 pg

EXHIBIT D – 1 pg

<u>DISCUSSION</u>: This platting action is creating one lot from existing Lot 2, Block 1, Lacher subdivision and lot 27 of US Survey #3519. Current access from W. Jeffs Loop will remain.