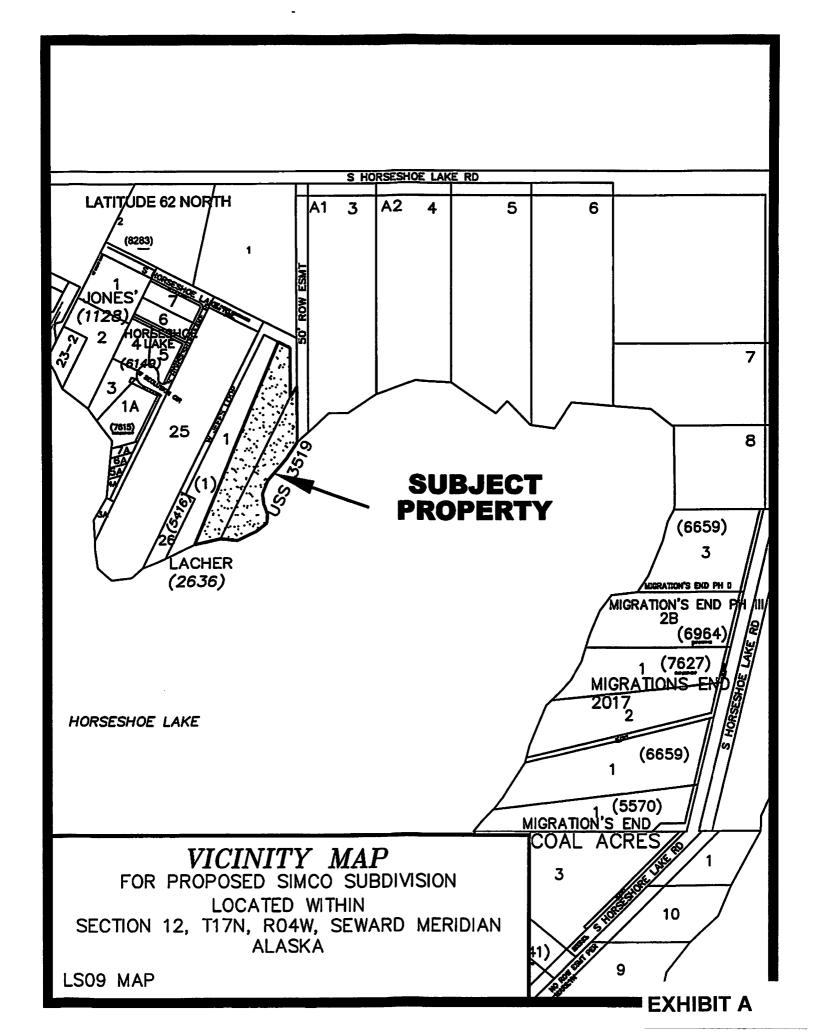

#### 3. PUBLIC HEARINGS:

A. <u>SIMCO</u>: The request is to combine lot 2, Block 1, Lacher subdivision (Plat 83-289) with lot 27 of US Survey #3519 into one lot to be known as Simco Subdivision, containing 3.10 acres +/-. The property is located on the north shore of Horseshoe Lake directly south of S. Horseshoe Lake Place; (Tax ID # 2636B01L002 and U03519000L27); lying within the SE ½ NW ½ Section 12, Township 17 North, Range 4 West, Seward Meridian, Alaska. In Big Lake Community Council and Assembly District #5. (Petitioner/Owner: Jack and Lona Sims, Staff: Chris Curlin, Case # 2023-068)

RUSSELL L. WHITFIELD, PLS

ACRES: 3.10 +

PARCELS: 2

**REVIEWED BY:** 

**CHRIS CURLIN** 

CASE #: 2023-068

**REQUEST**: The request is to combine lot 2, Block 1, Lacher subdivision (Plat 83-289) with lot 27 of US Survey #3519 into one lot to be known as SIMCO SUBDIVISION, containing 3.10 acres +/-. The property is located on the north shore of Horseshoe Lake directly south of W. Jeff's Loop, lying within the SE ¼ NW ¼ Section 12, Township 17 North, Range 4 West, Seward Meridian, Alaska.

#### **EXHIBITS**

Vicinity Map and Aerial Photos

EXHIBIT A – 3 pgs