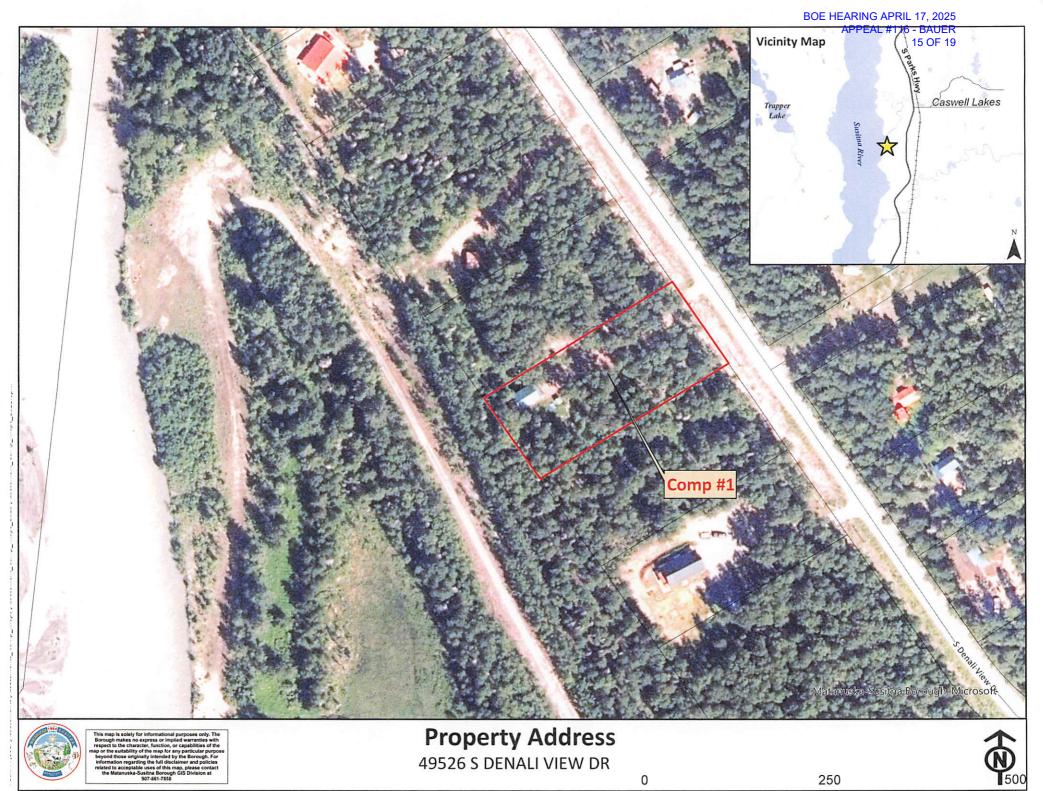

| 51.0%          |
| ADJUSTED_SALE_PRICE_OF_COMPARABLES | 5                        | 0                          | \$221,400 | 0                            | \$101,700 | 0                        | \$174,100  | 0                        | \$120,000      |
| SUBJECT_ASSESSED_VALUE             | \$91,400                 |                            |           |                              |           |                          | 7          |                          | ,,             |
|                                    | of(                      |                            |           |                              |           |                          |            |                          |                |











Miles



49743 S LEOPOLD LN

MSR Accessments Division: 4/7/2025





MSR Accessments Division: 4/7/2025





MSR Accessments Division: 4/7/2025









This map is solely for informational purposes only. The Borough makes no express or implied warranties with respect to the character, function, or capabilities of the map or the suitability of the map for any particular purpose beyond those originally intended by the Borough. For information regarding the full disclaimer and policies related to acceptable uses of this map, please contact the Matanuska-Susitina Borough GIS Division at 907-861-7858

Comp Land Overview
49743 S LEOPOLD LN



# 2025 Board of Equalization Formal Appeal

Appeal # 126

Account Number 55934B03L001A

Owner PCFI GROUP HOLDINGS LLC

Map Number PA12

Appraiser Buddy Eveland



#### MATANUSKA-SUSITNA BOROUGH 350 E. Dahlia Avenue • Palm