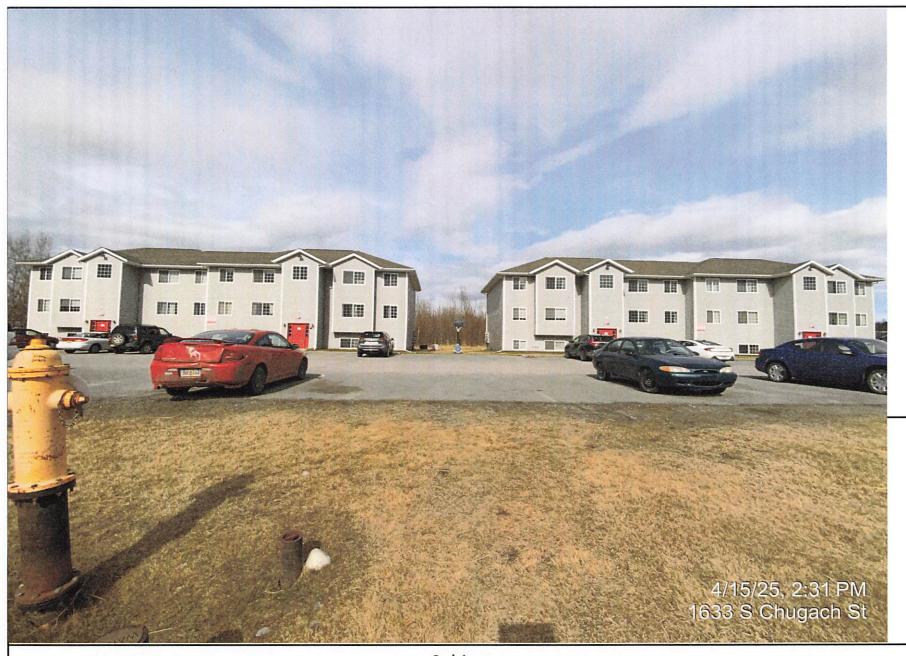

| 7          | Subject Assessed Value         |              | \$2,846,200  |        |              |            |       |             |            |

**BOE HEARING APRIL 23, 2025** APPEAL #126 - PCFI 21 OF 30



Subject



















| Subject"s R | ents        |
|-------------|-------------|
| A1          | \$1,025     |
| A2          | \$1,100     |
| A3          | \$1,225     |
| A4          | \$1,100     |
| A5          | \$1,250     |
| A6          | \$1,300     |
| A7          | \$995       |
| A8          | \$1,025     |
| A9          | \$1,100     |
| A10         | \$1,325     |
| A11         | \$1,075     |
| A12         | \$1,250     |
| B1          | \$1,025     |
| B2          | \$1,025     |
| В3          | \$1,225     |
| B4          | \$1,050     |
| B5          | \$1,350     |
| B6          | \$1,175     |
| B7          | \$1,175     |
| B8          | \$1,025     |
| B9          | \$1,025     |
| B10         | \$1,250     |
| B11         | \$1,150     |
| B12         | \$1,2