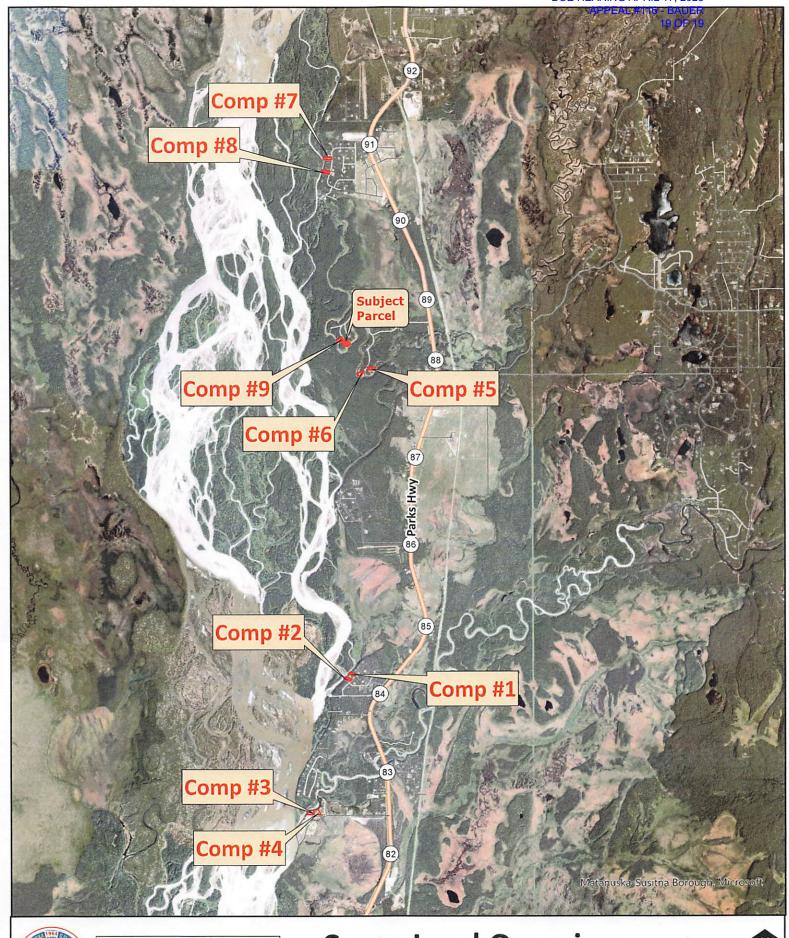

| 0                          | \$221,400 | 0                            | \$101,700 | 0                        | \$174,100  | 0                        | \$120,000      |
| SUBJECT_ASSESSED_VALUE             | \$91,400                 |                            |           |                              |           |                          | 7          |                          | ,,             |
|                                    | of(                      |                            |           |                              |           |                          |            |                          |                |











Miles



49743 S LEOPOLD LN

MSR Accessments Division: 4/7/2025





MSR Accessments Division: 4/7/2025





MSR Accessments Division: 4/7/2025









This map is solely for informational purposes only. The Borough makes no express or implied warranties with respect to the character, function, or capabilities of the map or the suitability of the map for any particular purpose beyond those originally intended by the Borough. For information regarding the full disclaimer and policies related to acceptable uses of this map, please contact the Matanuska-Susitina Borough GIS Division at 907-861-7858

Comp Land Overview
49743 S LEOPOLD LN



# 2025 Board of Equalization Formal Appeal

Appeal # 126

Account Number 55934B03L001A

Owner PCFI GROUP HOLDINGS LLC

Map Number PA12

Appraiser Buddy Eveland



#### MATANUSKA-SUSITNA BOROUGH 350 E. Dahlia Avenue • Palmer, AK 99645 Ph. (907) 861-8640 • <u>www.matsugov.us</u>

BOE HEARING APRIL 23, 20