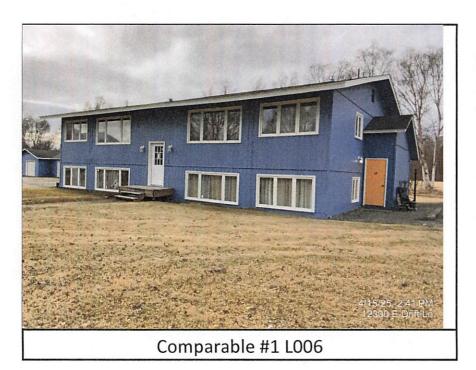

| 7          | Subject Assessed Value         |              | \$2,846,200  |        |              |            |       |             |            |

**BOE HEARING APRIL 23, 2025** APPEAL #126 - PCFI 21 OF 30



Subject



















| Subject"s R | ents        |
|-------------|-------------|
| A1          | \$1,025     |
| A2          | \$1,100     |
| A3          | \$1,225     |
| A4          | \$1,100     |
| A5          | \$1,250     |
| A6          | \$1,300     |
| A7          | \$995       |
| A8          | \$1,025     |
| A9          | \$1,100     |
| A10         | \$1,325     |
| A11         | \$1,075     |
| A12         | \$1,250     |
| B1          | \$1,025     |
| B2          | \$1,025     |
| В3          | \$1,225     |
| B4          | \$1,050     |
| B5          | \$1,350     |
| B6          | \$1,175     |
| B7          | \$1,175     |
| B8          | \$1,025     |
| B9          | \$1,025     |
| B10         | \$1,250     |
| B11         | \$1,150     |
| B12         | \$1,250     |
|