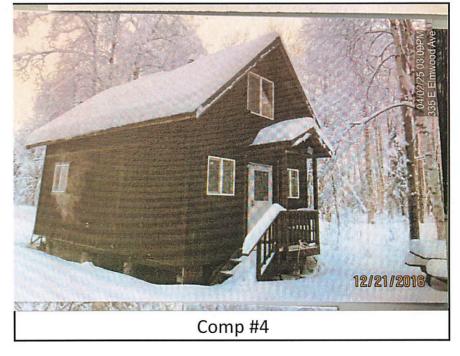

| 0                        | 36.4%      | 0                        | 51.0%          |
| ADJUSTED_SALE_PRICE_OF_COMPARABLES | 5                        | 0                          | \$221,400 | 0                            | \$101,700 | 0                        | \$174,100  | 0                        | \$120,000      |
| SUBJECT_ASSESSED_VALUE             | \$91,400                 |                            |           |                              |           |                          | 7          |                          | ,,             |
|                                    | of(                      |                            |           |                              |           |                          |            |                          |                |











Miles



49743 S LEOPOLD LN

MSR Accessments Division: 4/7/2025





MSR Accessments Division: 4/7/2025





MSR Accessments Division: 4/7/2025









This map is solely for informational purposes only. The Borough makes no express or implied warranties with respect to the character, function, or capabilities of the map or the suitability of the map for any particular purpose beyond those originally intended by the Borough. For information regarding the full disclaimer and policies related to acceptable uses of this map, please contact the Matanuska-Susitina Borough GIS Division at 907-861-7858

Comp Land Overview
49743 S LEOPOLD LN



# 2025 Board of Equalization Formal Appeal

Appeal # 126

Account Number 55934B03L001A

Owner PCFI GROUP HOLDINGS LLC

Map Number PA12

Appraiser Buddy