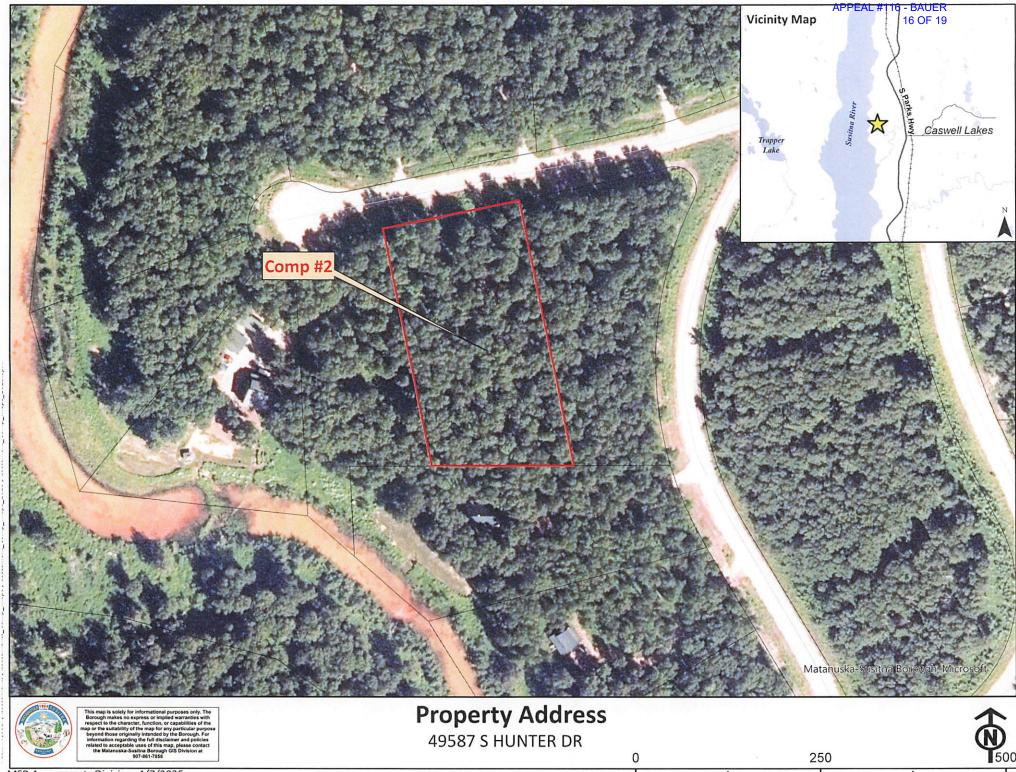

E_OF_COMPARABLES | 5                        | 0                          | \$221,400 | 0                            | \$101,700 | 0                        | \$174,100  | 0                        | \$120,000      |
| SUBJECT_ASSESSED_VALUE             | \$91,400                 |                            |           |                              |           |                          | 7          |                          | ,,             |
|                                    | of(                      |                            |           |                              |           |                          |            |                          |                |











Miles



49743 S LEOPOLD LN

MSR Accessments Division: 4/7/2025





MSR Accessments Division: 4/7/2025





MSR Accessments Division: 4/7/2025









This map is solely for informational purposes only. The Borough makes no express or implied warranties with respect to the character, function, or capabilities of the map or the suitability of the map for any particular purpose beyond those originally intended by the Borough. For information regarding the full disclaimer and policies related to acceptable uses of this map, please contact the Matanuska-Susitina Borough GIS Division at 907-861-7858

Comp Land Overview
49743 S LEOPOLD LN



# 2025 Board of Equalization Formal Appeal

Appeal # 126

Account Number 55934B03L001A

Owner PCFI GROUP HOLDINGS LLC

Map Number PA12

Appraiser Buddy Eveland



#### MATANUSKA-SUSITNA BOROUGH 350 E. Dahlia Avenue • Palmer, AK 99645 Ph. (907) 861-8640 • <u>www