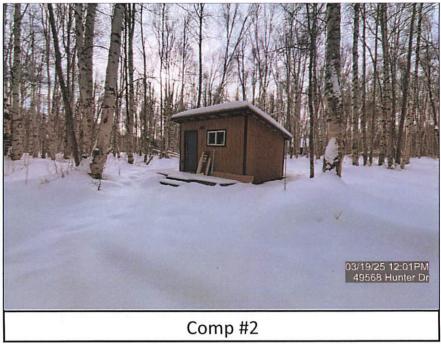

.2%    | 0                        | 36.4%      | 0                        | 51.0%          |
| ADJUSTED_SALE_PRICE_OF_COMPARABLES | 5                        | 0                          | \$221,400 | 0                            | \$101,700 | 0                        | \$174,100  | 0                        | \$120,000      |
| SUBJECT_ASSESSED_VALUE             | \$91,400                 |                            |           |                              |           |                          | 7          |                          | ,,             |
|                                    | of(                      |                            |           |                              |           |                          |            |                          |                |











Miles



49743 S LEOPOLD LN

MSR Accessments Division: 4/7/2025





MSR Accessments Division: 4/7/2025





MSR Accessments Division: 4/7/2025









This map is solely for informational purposes only. The Borough makes no express or implied warranties with respect to the character, function, or capabilities of the map or the suitability of the map for any particular purpose beyond those originally intended by the Borough. For information regarding the full disclaimer and policies related to acceptable uses of this map, please contact the Matanuska-Susitina Borough GIS Division at 907-861-7858

Comp Land Overview
49743 S LEOPOLD LN



# 2025 Board of Equalization Formal Appeal

Appeal # 126

Account Number 55934B03L001A

Owner PCFI GROUP HOLDINGS LLC

Map Number PA12

Appraiser Bu