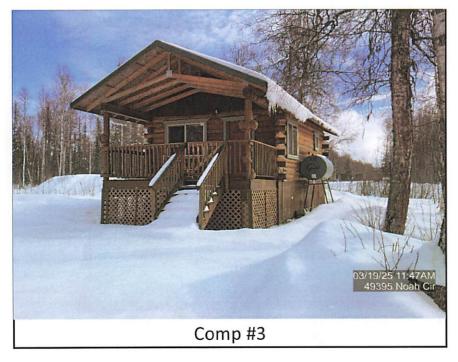

%    | 0                        | 36.4%      | 0                        | 51.0%          |
| ADJUSTED_SALE_PRICE_OF_COMPARABLES | 5                        | 0                          | \$221,400 | 0                            | \$101,700 | 0                        | \$174,100  | 0                        | \$120,000      |
| SUBJECT_ASSESSED_VALUE             | \$91,400                 |                            |           |                              |           |                          | 7          |                          | ,,             |
|                                    | of(                      |                            |           |                              |           |                          |            |                          |                |











Miles



49743 S LEOPOLD LN

MSR Accessments Division: 4/7/2025





MSR Accessments Division: 4/7/2025





MSR Accessments Division: 4/7/2025









This map is solely for informational purposes only. The Borough makes no express or implied warranties with respect to the character, function, or capabilities of the map or the suitability of the map for any particular purpose beyond those originally intended by the Borough. For information regarding the full disclaimer and policies related to acceptable uses of this map, please contact the Matanuska-Susitina Borough GIS Division at 907-861-7858

Comp Land Overview
49743 S LEOPOLD LN



# 2025 Board of Equalization Formal Appeal

Appeal # 126

Account Number 55934B03L001A

Owner PCFI GROUP HOLDINGS LLC

Map Number PA12

Appraiser Budd