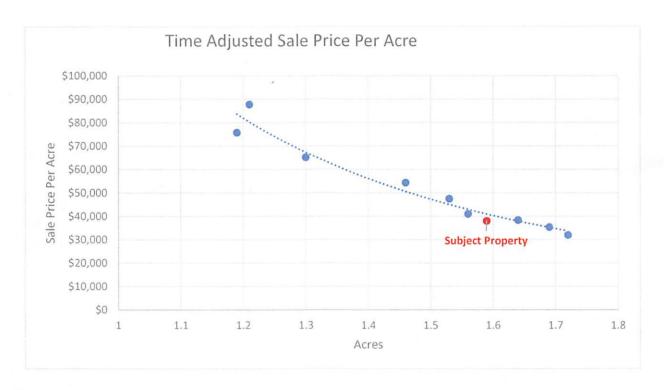

|
| 7                | 55843B02L013  | 1.64     | 10/29/2021        | \$57,500   | \$62,963                        | \$38,392                                |
| 8                | 55843B02L019  | 1.69     | 6/7/2024          | \$59,000   | \$59,885                        | \$35,435                                |
| 9                | 59082000L068  | 1.72     | 6/30/2021         | \$50,000   | \$55,125                        | \$32,049                                |
| Subject Property |               |          | Assessed<br>Value |            | Assessed Value<br>Per Acre      |                                         |
|                  | 59082000L063  | \$60,500 |                   |            | \$38,050                        |                                         |



- All comparable land sales are river front properties within the same general area with road access and electricity to the property.
- The assessed value of the land for the subject property is supported by the land sales analysis.

#### Comments on basis for appeal:

- The Mat-Su Borough staff has provided four comparable sales that indicate the property is not valued unequal.
- The Mat-Su Borough staff provided examples of cabin sales to the appellant in the Caswell lakes area, which were not meant to be used as comparable's.
- Alaska state court decisions (Per State Assessor training packet page 31) indicate unequal
  is "to show that an assessment is unequal, the appellant must show that there are other
  properties in the same class as the property being appealed and that there is