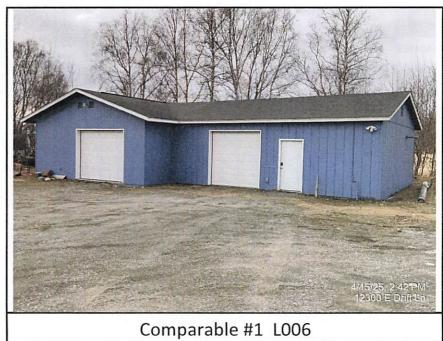

| 7          | Subject Assessed Value         |              | \$2,846,200  |        |              |            |       |             |            |

**BOE HEARING APRIL 23, 2025** APPEAL #126 - PCFI 21 OF 30



Subject



















| Subject"s R | ents        |
|-------------|-------------|
| A1          | \$1,025     |
| A2          | \$1,100     |
| A3          | \$1,225     |
| A4          | \$1,100     |
| A5          | \$1,250     |
| A6          | \$1,300     |
| A7          | \$995       |
| A8          | \$1,025     |
| A9          | \$1,100     |
| A10         | \$1,325     |
| A11         | \$1,075     |
| A12         | \$1,250     |
| B1          | \$1,025     |
| B2          | \$1,025     |
| В3          | \$1,225     |
| B4          | \$1,050     |
| B5          | \$1,350     |
| B6          | \$1,175     |
| B7          | \$1,175     |
| B8          | \$1,025     |
| B9          | \$1,025     |
| B10         | \$1,250     |
| B11         | \$1,150     |
| B12         | \$1,250     |
| To