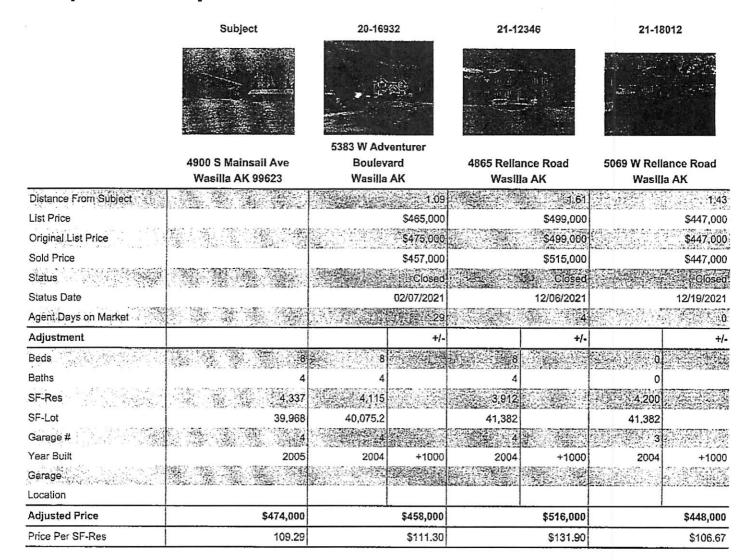

#### COMMENTS

Active and pending comps are very limited at this time with 3 total on the market excluding new construction. Values range from \$415,000 to \$424,900. There were 17 sales within the past year of somewhat similar properties. Sales prices range from \$380,000 to \$524,000. Due to the limited number of somewhat similar comps currently on the market, values are based primarily on sold comps. Land adjustments have been made on location.

Information for the subject was taken from the prior MLS.

5059 Reliance sale information was for Statistics only with limited information provided. Previous MLS show 8 beds 4 bath with a 4 car garage.

This report is not an appraisal and is not intended to meet the requirements set out in the Uniform Standards of Appraisal Practice. If an appraisal is desired, the services of a licensed appraisar should be obtained.