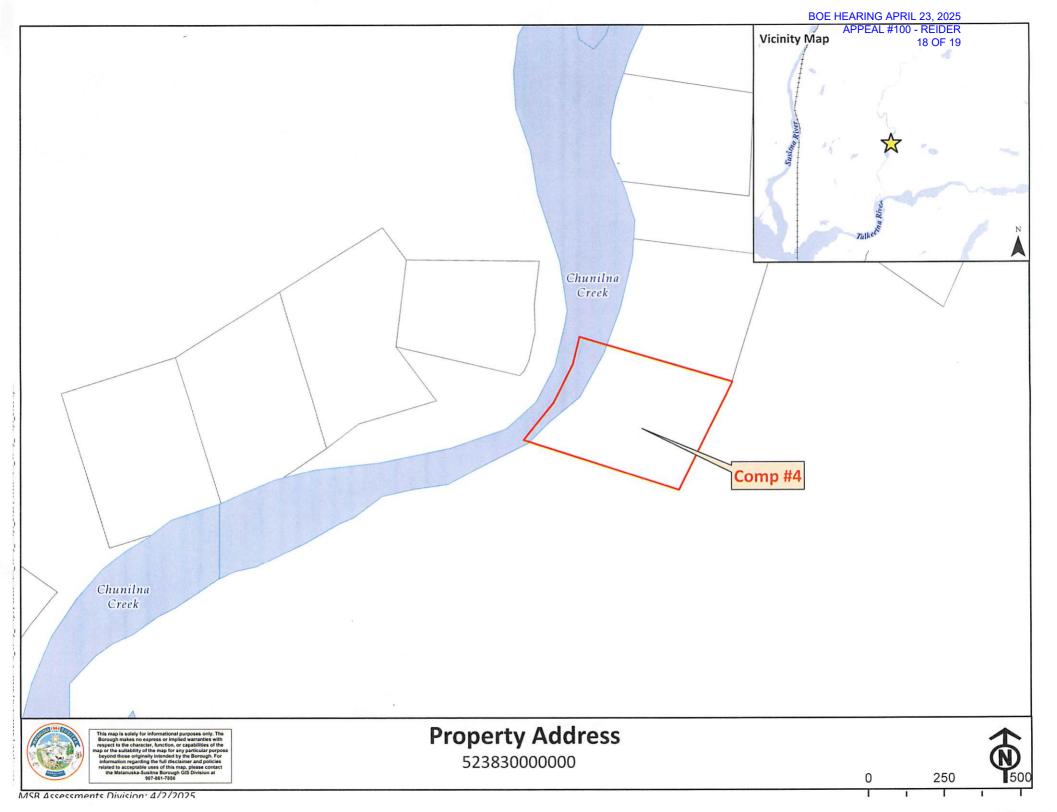

| \$25,000        |                   |                    |                                         |                                           |                  |            |                |           |





2-16-11



















MSR Accessments Division: 4/2/2025



### 2025 Board of Equalization Formal Appeal

Appeal #

116

**Account Number** 

59082000L063

Owner

BAUER PAUL A JR

Map Number

CA2

**Appraiser** 

Jacque Malette / Charley Spannagel

# PM 2/28/25 AS MATANUSKA-SUSITNA BOROUGH 350 E. Dahlia Avenue • Palmer, AK 99645

Ph. (907) 861-8640 · www.matsugov.us

BOE HEARING APRIL 17, 2025

APPEAL #116 - BAUER

MAR 0 3 2025

NOTICE OF APPEAL TO THE BOARD OF EQUALIZATION SEESMENTS DIV Must be postmarked or delivered by February 28, 2025 or within 30 days of adjusted assessment notice mailing.

|    | OWNER NAME: Paul A Bauer                                                                              |  |  |  |  |  |  |  |
|----|-------------------------------------------------------------------------------------------------------|--|--|--|--|