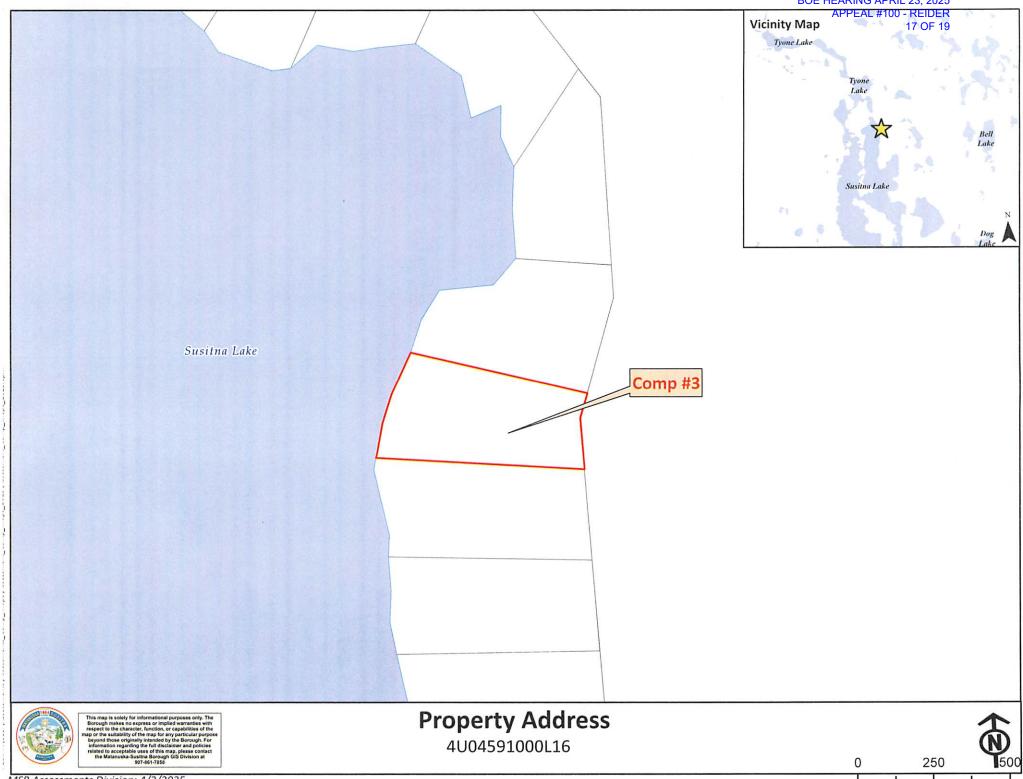

| \$25,000        |                   |                    |                                         |                                           |                  |            |                |           |





2-16-11



















MSR Accessments Division: 4/2/2025



### 2025 Board of Equalization Formal Appeal

Appeal #

116

**Account Number** 

59082000L063

Owner

BAUER PAUL A JR

Map Number

CA2

**Appraiser** 

Jacque Malette / Charley Spannagel

# PM 2/28/25 AS MATANUSKA-SUSITNA BOROUGH 350 E. Dahlia Avenue • Palmer, AK 99645

Ph. (907) 861-8640 · www.matsugov.us

BOE HEARING APRIL 17, 2025

APPEAL #116 - BAUER

MAR 0 3 2025

NOTICE OF APPEAL TO THE BOARD OF EQUALIZATION SEESMENTS DIV Must be postmarked or delivered by February 28, 2025 or within 30 days of adjusted assessment notice mailing.

|    | OWNER NAME: Paul A Bauer                                                                              |  |  |  |  |  |  |  |
|----|------------------------------------------------------------------------------