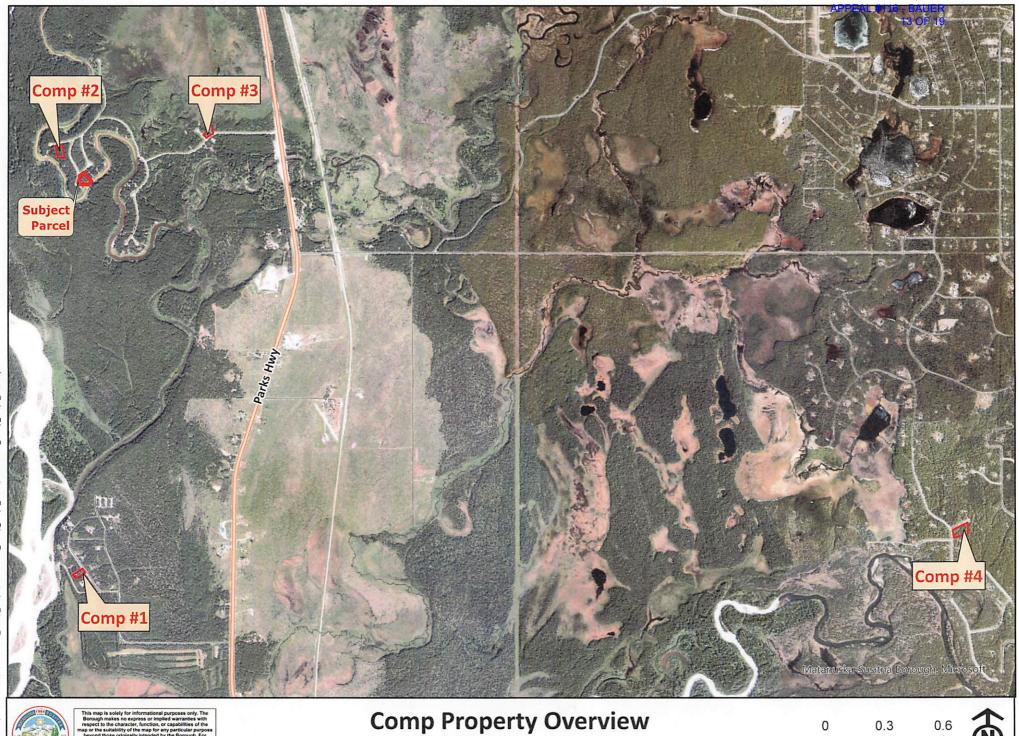

| 36.4%      | 0                        | 51.0%          |
| ADJUSTED_SALE_PRICE_OF_COMPARABLES | 5                        | 0                          | \$221,400 | 0                            | \$101,700 | 0                        | \$174,100  | 0                        | \$120,000      |
| SUBJECT_ASSESSED_VALUE             | \$91,400                 |                            |           |                              |           |                          | 7          |                          | ,,             |
|                                    | of(                      |                            |           |                              |           |                          |            |                          |                |











Miles



49743 S LEOPOLD LN

MSR Accessments Division: 4/7/2025





MSR Accessments Division: 4/7/2025





MSR Accessments Division: 4/7/2025









This map is solely for informational purposes only. The Borough makes no express or implied warranties with respect to the character, function, or capabilities of the map or the suitability of the map for any particular purpose beyond those originally intended by the Borough. For information regarding the full disclaimer and policies related to acceptable uses of this map, please contact the Matanuska-Susitina Borough GIS Division at 907-861-7858

Comp Land Overview
49743 S LEOPOLD LN



# 2025 Board of Equalization Formal Appeal

Appeal # 126

Account Number 55934B03L001A

Owner PCFI GROUP HOLDINGS LLC

Map Number PA12

Appraiser Buddy Eveland