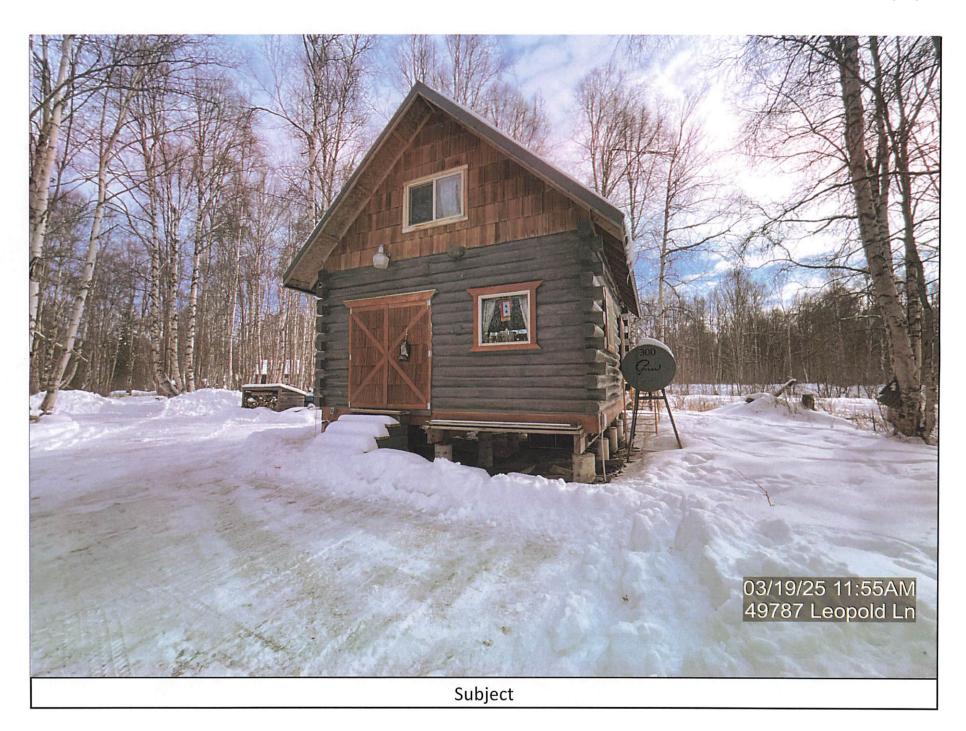

109.2%    | 0                        | 36.4%      | 0                        | 51.0%          |
| ADJUSTED_SALE_PRICE_OF_COMPARABLES | 5                        | 0                          | \$221,400 | 0                            | \$101,700 | 0                        | \$174,100  | 0                        | \$120,000      |
| SUBJECT_ASSESSED_VALUE             | \$91,400                 |                            |           |                              |           |                          | 7          |                          | ,,             |
|                                    | of(                      |                            |           |                              |           |                          |            |                          |                |











Miles



49743 S LEOPOLD LN

MSR Accessments Division: 4/7/2025





MSR Accessments Division: 4/7/2025





MSR Accessments Division: 4/7/2025









This map is solely for informational purposes only. The Borough makes no express or implied warranties with respect to the character, function, or capabilities of the map or the suitability of the map for any particular purpose beyond those originally intended by the Borough. For information regarding the full disclaimer and policies related to acceptable uses of this map, please contact the Matanuska-Susitina Borough GIS Division at 907-861-7858

Comp Land Overview
49743 S LEOPOLD LN



# 2025 Board of Equalization Formal Appeal

Appeal # 126

Account Number 55934B03L001A

Owner PCFI GROUP HOLDINGS LLC

Map Number PA12

Appraise