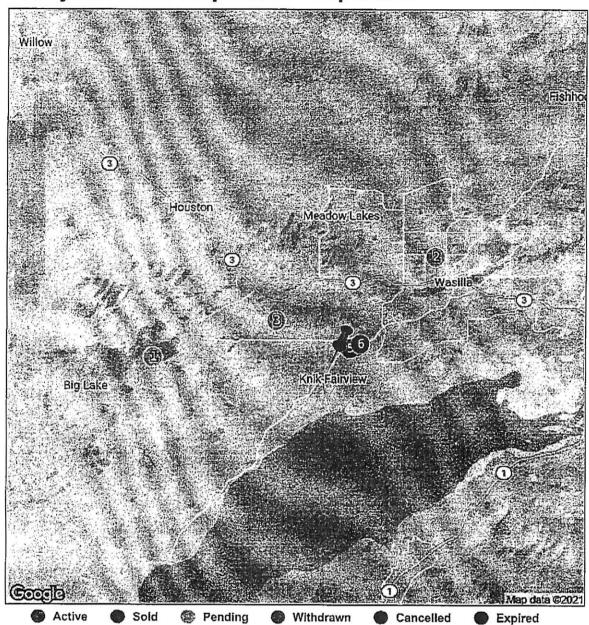

## **Map of Subject And Comparable Properties**

|         | Address                                        | MLS#     | Status       | Distance from Subject |
|---------|------------------------------------------------|----------|--------------|-----------------------|
| Subject | 4900 S Mainsail Ave ; Wasilla AK 99623 ***     | aver a   |              |                       |
| 1       | 4825 S Dollar Road , Wasilla AK 99652          | 21-16603 | Pending      | 8.45m                 |
| 2       | 1525 N Fanciful Place ; Wasilla AK 99654       | 21-17106 | i in Pending | . 1                   |
| 3       | 9649 W Schulz Drive , Wasilla AK 99623         | 21-16352 | Pending      | 3.26m                 |
| 4       | 5069 W Reliance Road , Wasilla AK 99654        | 21-18012 | Closed       | 1/43m                 |
| 5       | 5383 W Adventurer Boulevard , Wasilla AK 99623 | 20-16932 | Closed       | 1.09m                 |
| 6       | 4865 Reliance Road , Wasilia AK 99654          | 21-12346 | Closed       | 1.61m                 |