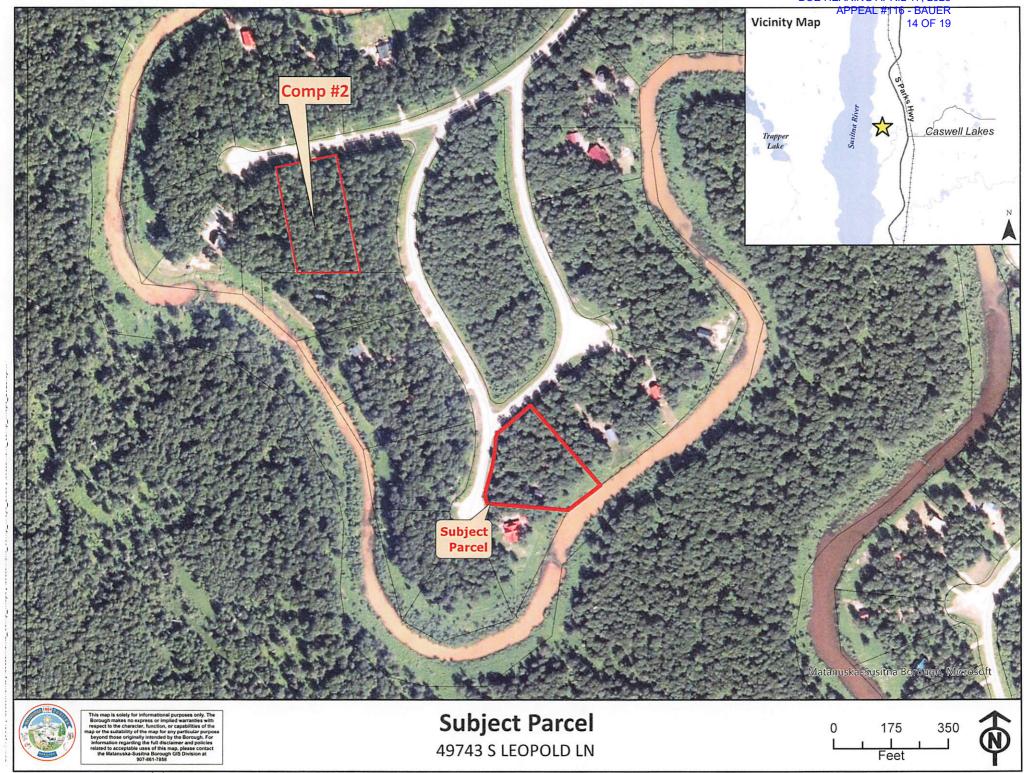

| 51.0%          |
| ADJUSTED_SALE_PRICE_OF_COMPARABLES | 5                        | 0                          | \$221,400 | 0                            | \$101,700 | 0                        | \$174,100  | 0                        | \$120,000      |
| SUBJECT_ASSESSED_VALUE             | \$91,400                 |                            |           |                              |           |                          | 7          |                          | ,,             |
|                                    | of(                      |                            |           |                              |           |                          |            |                          |                |











Miles



49743 S LEOPOLD LN

MSR Accessments Division: 4/7/2025





MSR Accessments Division: 4/7/2025





MSR Accessments Division: 4/7/2025









This map is solely for informational purposes only. The Borough makes no express or implied warranties with respect to the character, function, or capabilities of the map or the suitability of the map for any particular purpose beyond those originally intended by the Borough. For information regarding the full disclaimer and policies related to acceptable uses of this map, please contact the Matanuska-Susitina Borough GIS Division at 907-861-7858

Comp Land Overview
49743 S LEOPOLD LN



# 2025 Board of Equalization Formal Appeal

Appeal # 126

Account Number 55934B03L001A

Owner PCFI GROUP HOLDINGS LLC

Map Number PA12

Appraiser Buddy Eveland



#### MATANUSKA-SUSITNA BOROUGH 350 E. Dahlia Avenue • Pa