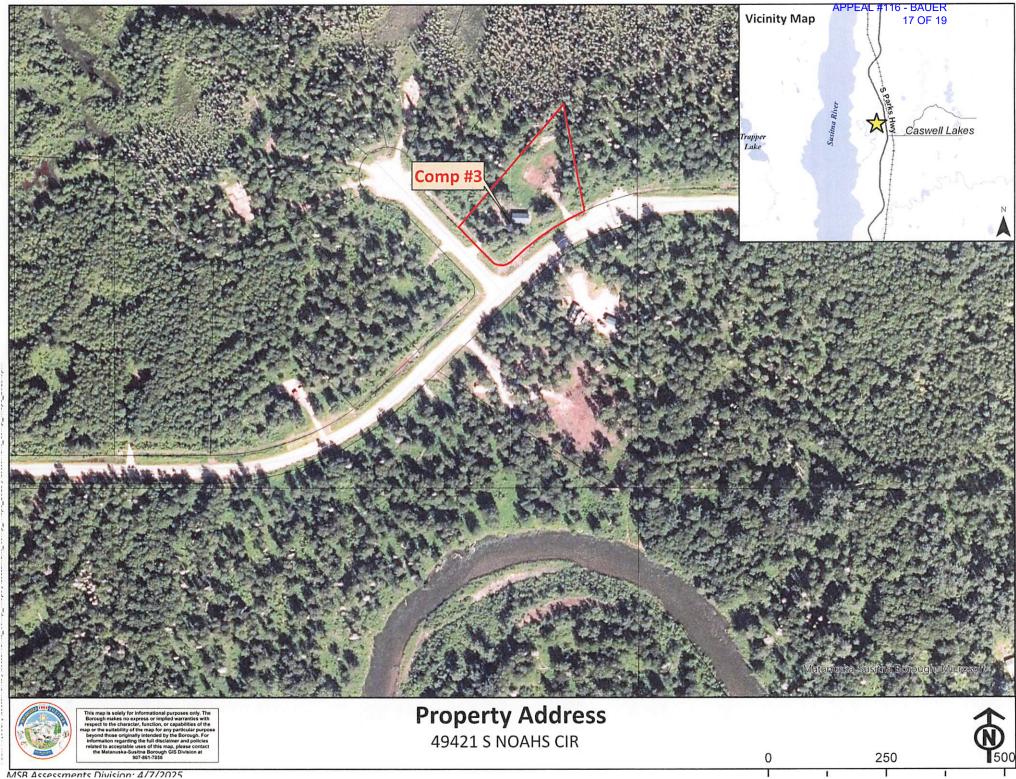

| 0                          | \$221,400 | 0                            | \$101,700 | 0                        | \$174,100  | 0                        | \$120,000      |
| SUBJECT_ASSESSED_VALUE             | \$91,400                 |                            |           |                              |           |                          | 7          |                          | ,,             |
|                                    | of(                      |                            |           |                              |           |                          |            |                          |                |











Miles



49743 S LEOPOLD LN

MSR Accessments Division: 4/7/2025





MSR Accessments Division: 4/7/2025





MSR Accessments Division: 4/7/2025









This map is solely for informational purposes only. The Borough makes no express or implied warranties with respect to the character, function, or capabilities of the map or the suitability of the map for any particular purpose beyond those originally intended by the Borough. For information regarding the full disclaimer and policies related to acceptable uses of this map, please contact the Matanuska-Susitina Borough GIS Division at 907-861-7858

Comp Land Overview
49743 S LEOPOLD LN



# 2025 Board of Equalization Formal Appeal

Appeal # 126

Account Number 55934B03L001A

Owner PCFI GROUP HOLDINGS LLC

Map Number PA12

Appraiser Buddy Eveland



#### MATANUSKA-SUSITNA BOROUGH 350 E. Dahlia Avenue • Palmer, AK 99645 Ph. (907) 861-8640 • <u>www.matsugov.us</u>

BOE HEARING APRIL 23