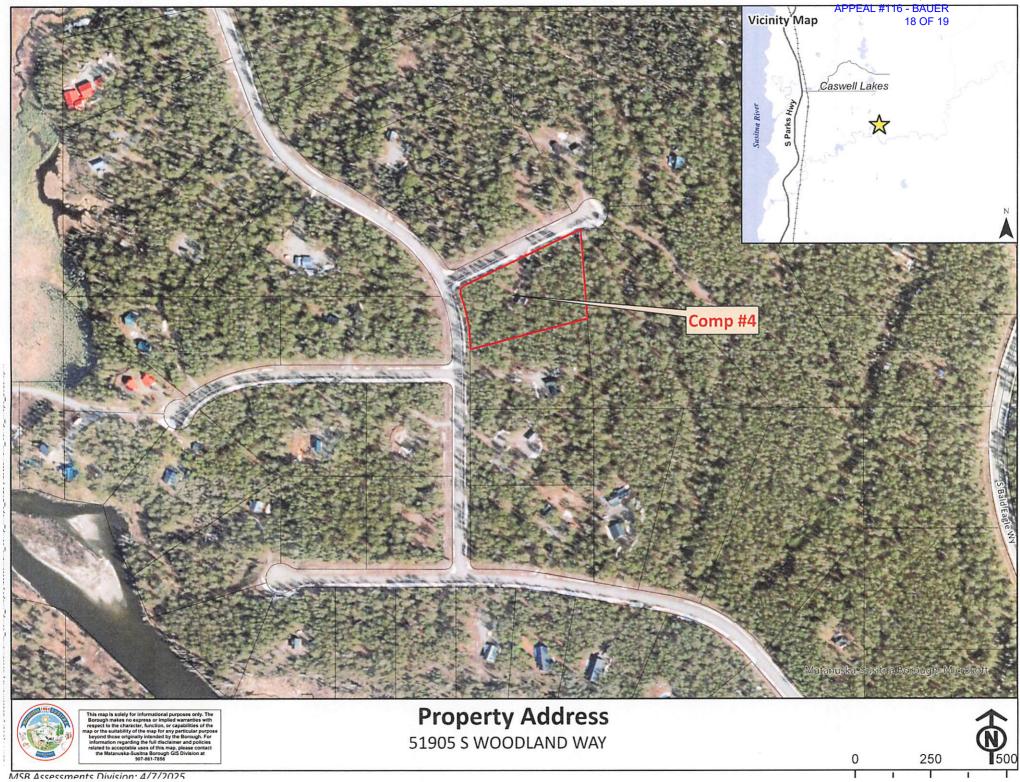

| 0                          | \$221,400 | 0                            | \$101,700 | 0                        | \$174,100  | 0                        | \$120,000      |
| SUBJECT_ASSESSED_VALUE             | \$91,400                 |                            |           |                              |           |                          | 7          |                          | ,,             |
|                                    | of(                      |                            |           |                              |           |                          |            |                          |                |











Miles



49743 S LEOPOLD LN

MSR Accessments Division: 4/7/2025





MSR Accessments Division: 4/7/2025





MSR Accessments Division: 4/7/2025









This map is solely for informational purposes only. The Borough makes no express or implied warranties with respect to the character, function, or capabilities of the map or the suitability of the map for any particular purpose beyond those originally intended by the Borough. For information regarding the full disclaimer and policies related to acceptable uses of this map, please contact the Matanuska-Susitina Borough GIS Division at 907-861-7858

Comp Land Overview
49743 S LEOPOLD LN



# 2025 Board of Equalization Formal Appeal

Appeal # 126

Account Number 55934B03L001A

Owner PCFI GROUP HOLDINGS LLC

Map Number PA12

Appraiser Buddy Eveland



#### MATANUSKA-SUSITNA BOROUGH 350 E. Dahlia Avenue • Palmer, AK 99645 Ph. (907) 861-8640 • <u>www.matsugov.us</u>

BOE HEARING APRIL 23,