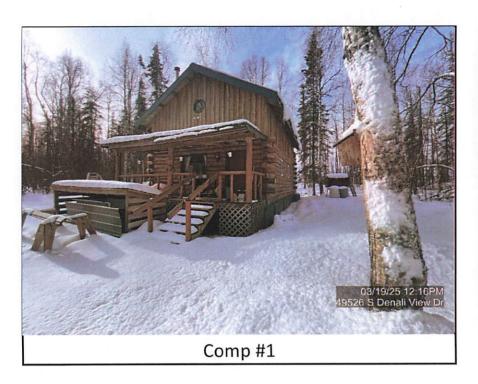

09.2%    | 0                        | 36.4%      | 0                        | 51.0%          |
| ADJUSTED_SALE_PRICE_OF_COMPARABLES | 5                        | 0                          | \$221,400 | 0                            | \$101,700 | 0                        | \$174,100  | 0                        | \$120,000      |
| SUBJECT_ASSESSED_VALUE             | \$91,400                 |                            |           |                              |           |                          | 7          |                          | ,,             |
|                                    | of(                      |                            |           |                              |           |                          |            |                          |                |











Miles



49743 S LEOPOLD LN

MSR Accessments Division: 4/7/2025





MSR Accessments Division: 4/7/2025





MSR Accessments Division: 4/7/2025









This map is solely for informational purposes only. The Borough makes no express or implied warranties with respect to the character, function, or capabilities of the map or the suitability of the map for any particular purpose beyond those originally intended by the Borough. For information regarding the full disclaimer and policies related to acceptable uses of this map, please contact the Matanuska-Susitina Borough GIS Division at 907-861-7858

Comp Land Overview
49743 S LEOPOLD LN



# 2025 Board of Equalization Formal Appeal

Appeal # 126

Account Number 55934B03L001A

Owner PCFI GROUP HOLDINGS LLC

Map Number PA12

Appraiser