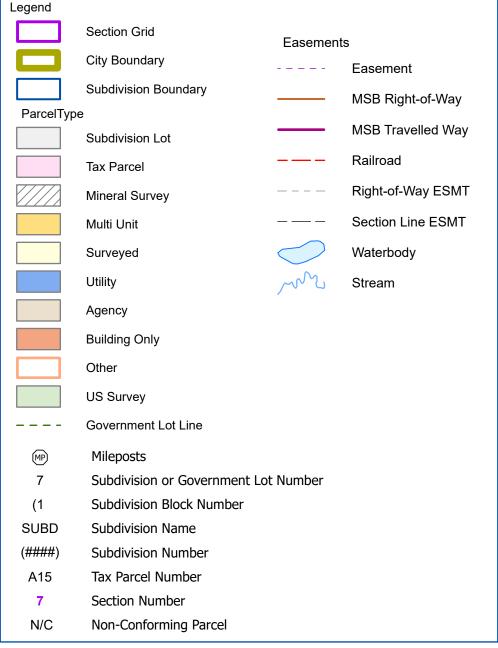

## Matanuska - Susitna Borough





This map was created by the Matanuska-Susitna Borough ("Borough") with the intent of using the map for local government related activities, and not necessarily with the intent of the use of the map recipient ("Recipient") in mind. By nature, maps are a graphical representation of the real-world conditions, with issues of accuracy, resolution, and thematic display determined with the anticipated use of the map in mind. Although the Borough strives to maintain an accurate and precise inventory of maps in order to perform government-related tasks, this map may contain errors, may not be current, and may omit important information. This map is solely a representation of real-world conditions and is made available to the Recipient for informational purposes only. THE BOROUGH MAKES NO EXPRES