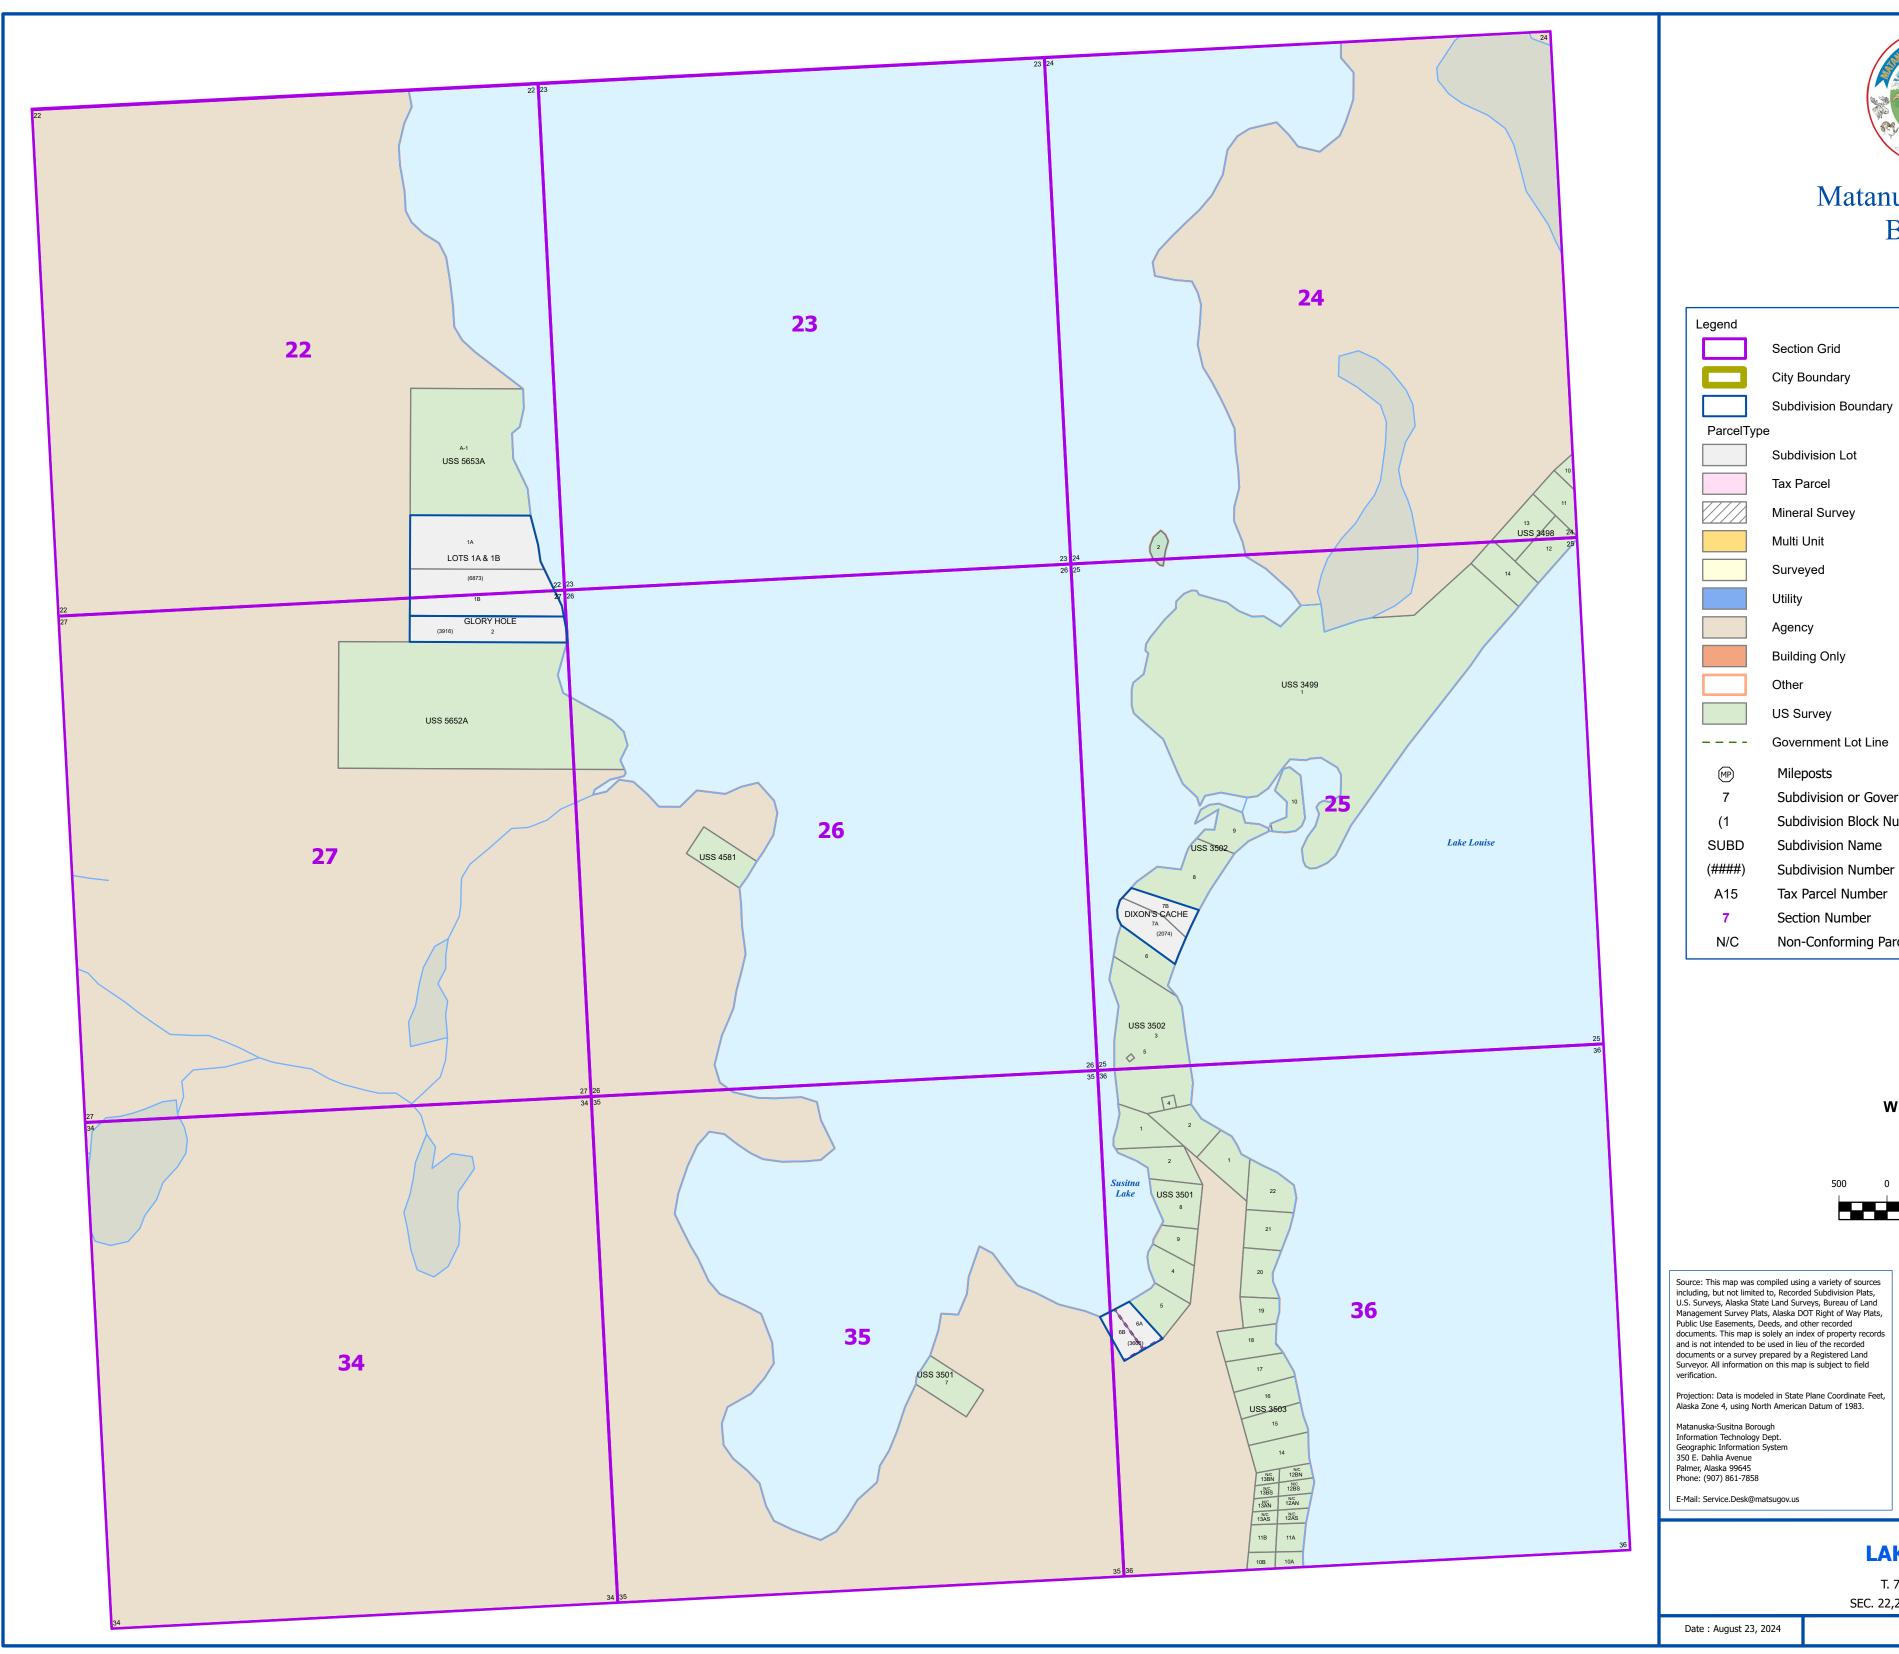

## PORTION OF LAKE LOUISE

T. 7 N., R. 08 W., .M. SEC. 22,23,24,25,26,27,34,35,36

LL06