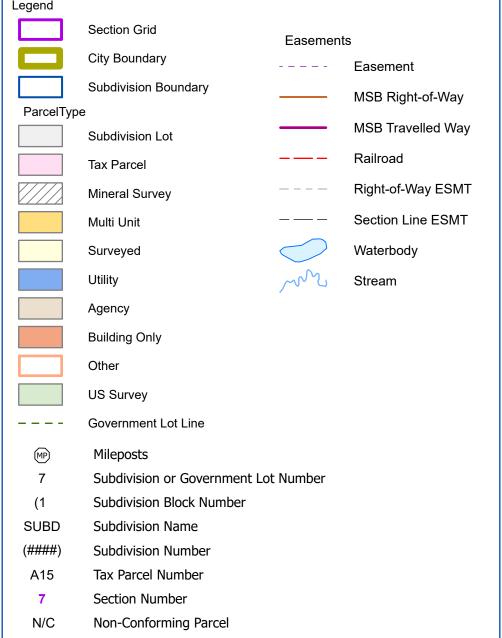

## Matanuska - Susitna Borough





This map was created by the Matanuska-Susitna Borough ("Borough") with the intent of using the map for local government related activities, and not necessarily with the intent of the use of the map recipient ("Recipient") in mind. By nature, maps are a graphical representation of the real-world conditions, with issues of accuracy, resolution, and thematic display determined with the anticipated use of the map in mind. Although the Borough strives to maintain an accurate and precise inventory of maps in order to perform government-related tasks, this map may contain errors, may not be current, and may omit important information. This map is solely a representation of real-world conditions and is made available to the Recipient for informational purposes only. THE BOROUGH MAKES NO EXPRES