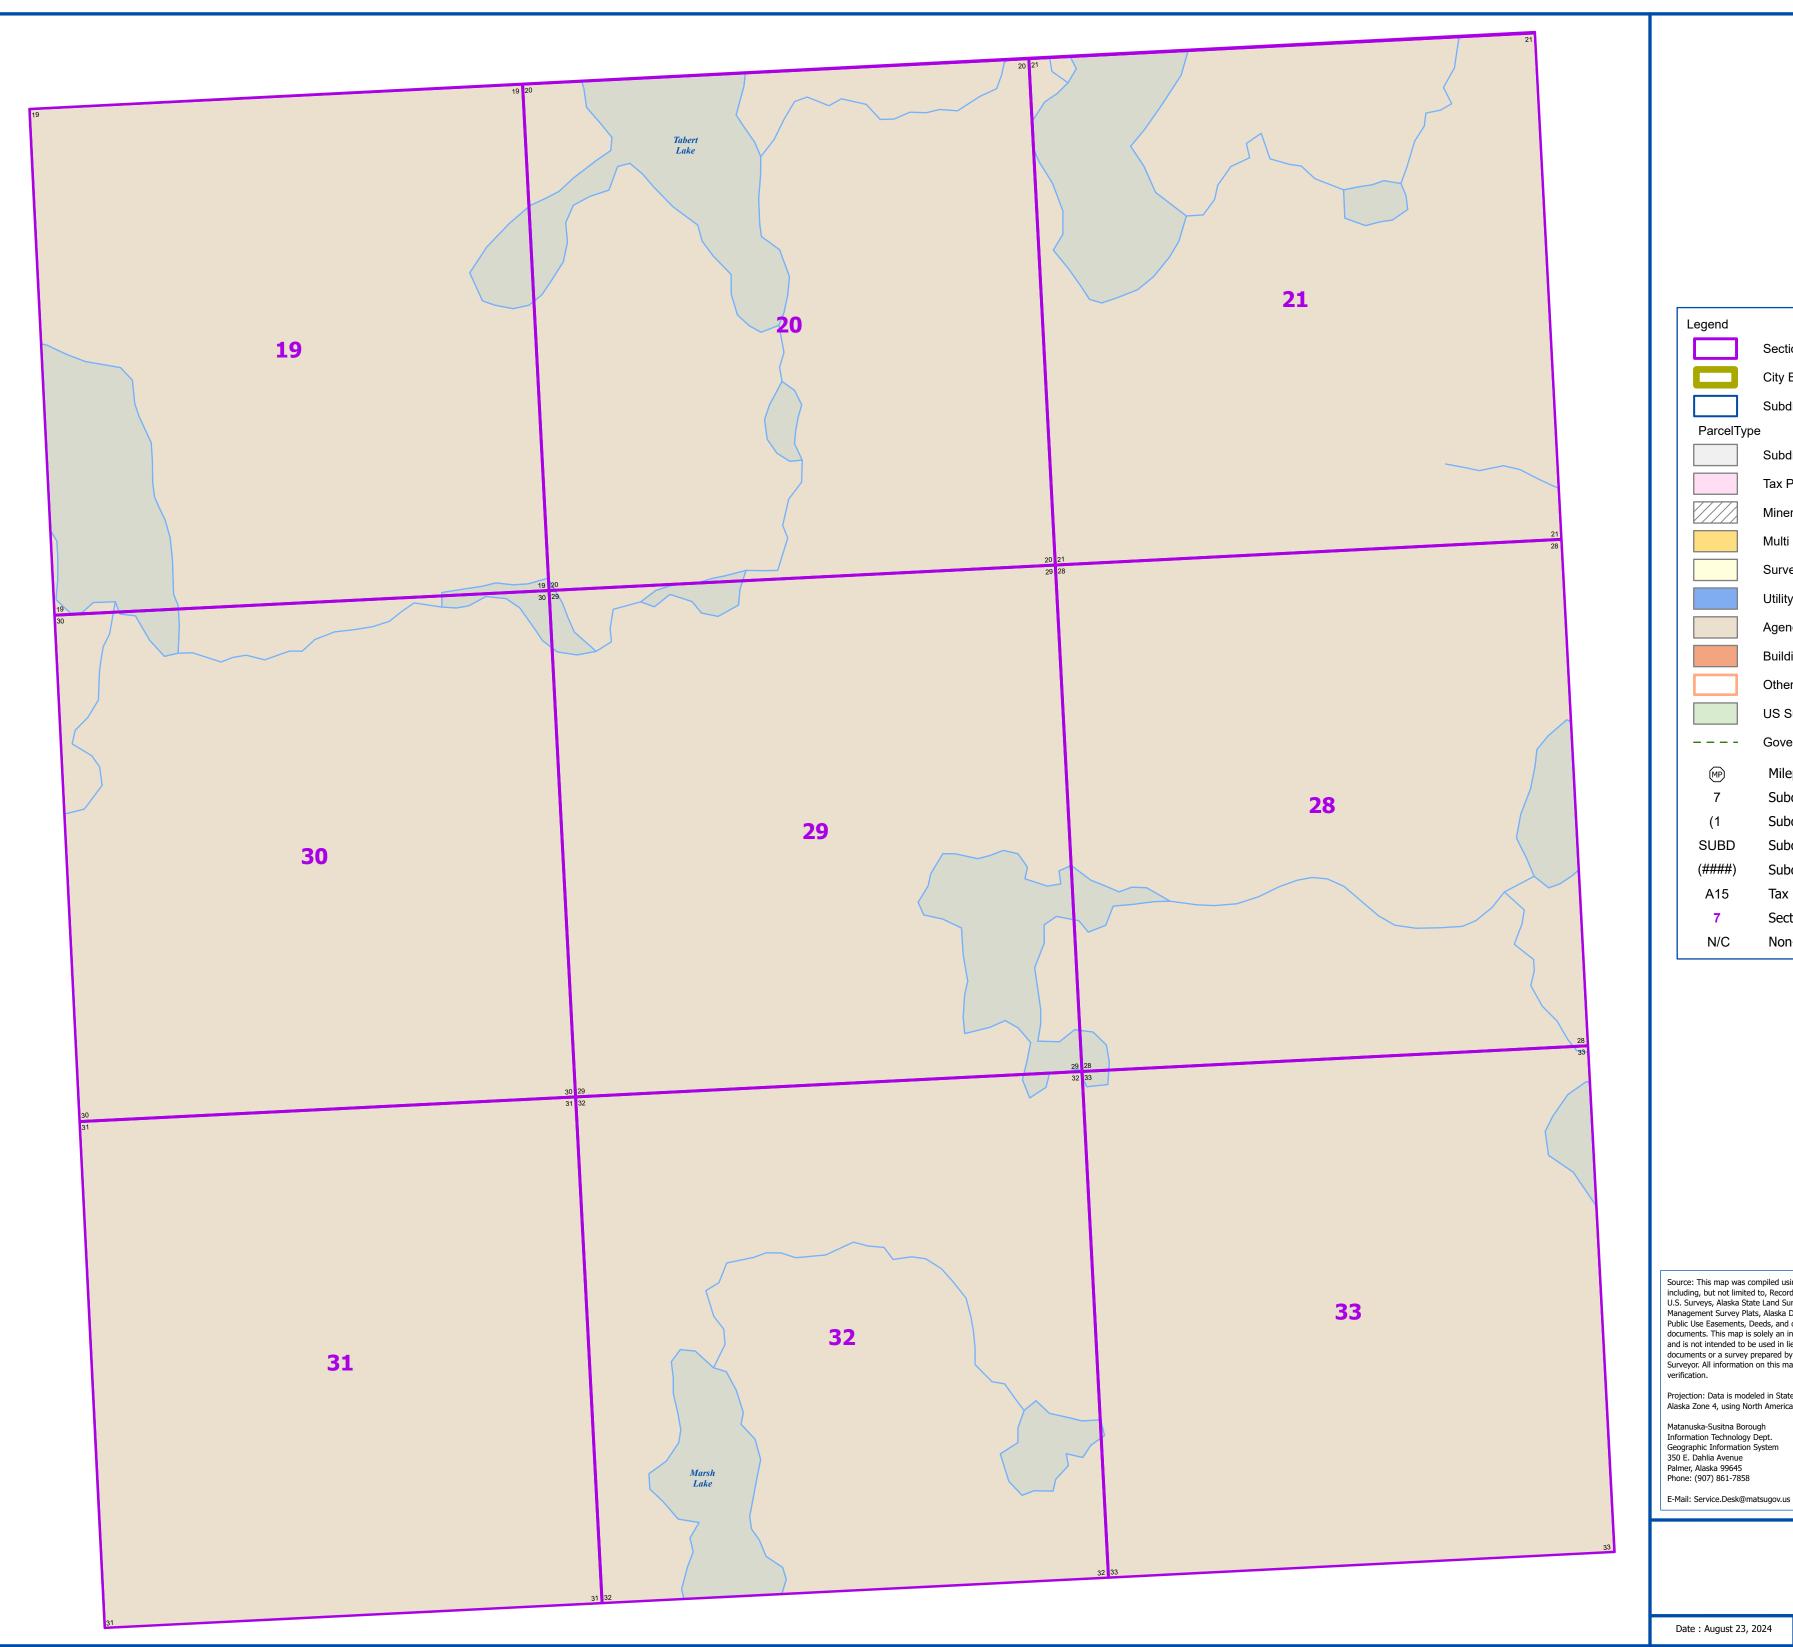

## **LAKE LOUISE**

T. 6 N., R. 08 W., .M. SEC. 19,20,21,28,29,30,31,32,33

**LL13**