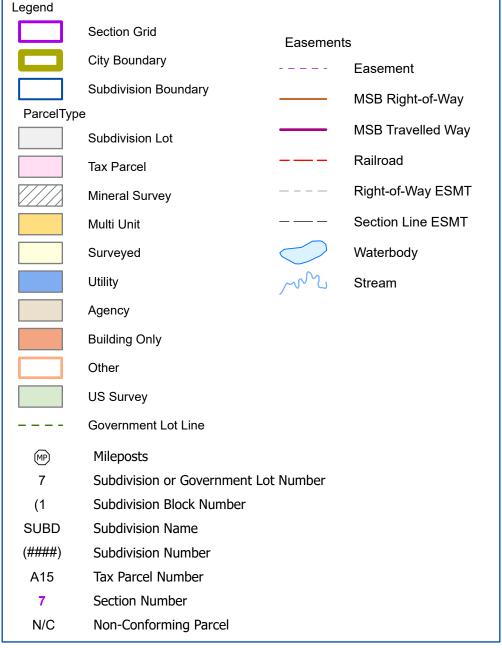

## Matanuska - Susitna Borough





Source: This map was compiled using a variety of sources including, but not limited to, Recorded Subdivision Plats, U.S. Surveys, Alaska State Land Surveys, Bureau of Land Management Survey Plats, Alaska DOT Right of Way Plats, Public Use Easements, Deeds, and other recorded documents. This map is solely an index of property records and is not intended to be used in lieu of the recorded documents or a survey prepared by a Registered Land Surveyor. All information on this map is subject to field

Projection: Data is modeled in State Plane Coordinate Feet, Alaska Zone 4, using North American Datum of 1983.

E-Mail: Service.Desk@matsugov.us

This map was created by the Matanuska-Susitna Borough ("Borough") with the intent of using the map for local government related activities, and not n