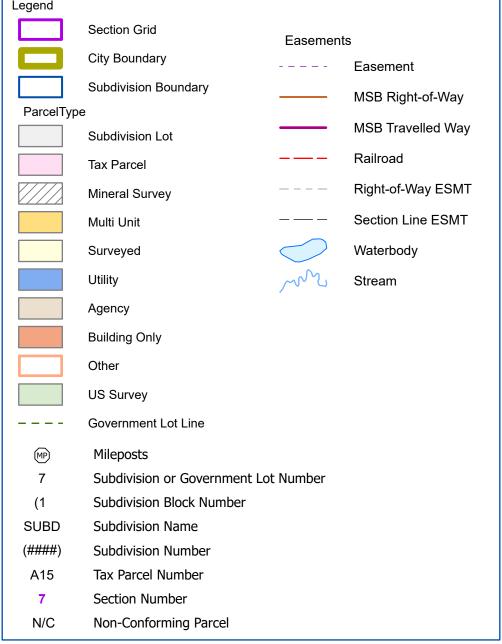

## Matanuska - Susitna Borough





This map was created by the Matanuska-Susitna Borough ("Borough") with the intent of using the map for local government related activities, and not necessarily with the intent of the use of the map recipient ("Recipient") in mind. By nature, maps are a graphical representation of the real-world conditions, with issues of accuracy, resolution, and thematic display determined with the anticipated use of the map in mind. Although the Borough strives to maintain an accurate and precise inventory of maps in order to perform government-related tasks, this map may contain errors, may not be current, and may omit important information. This map is solely a representation of real-world conditions and is made available to the Recipient for informational purposes only. THE BOROUGH MAKES NO EXPRES