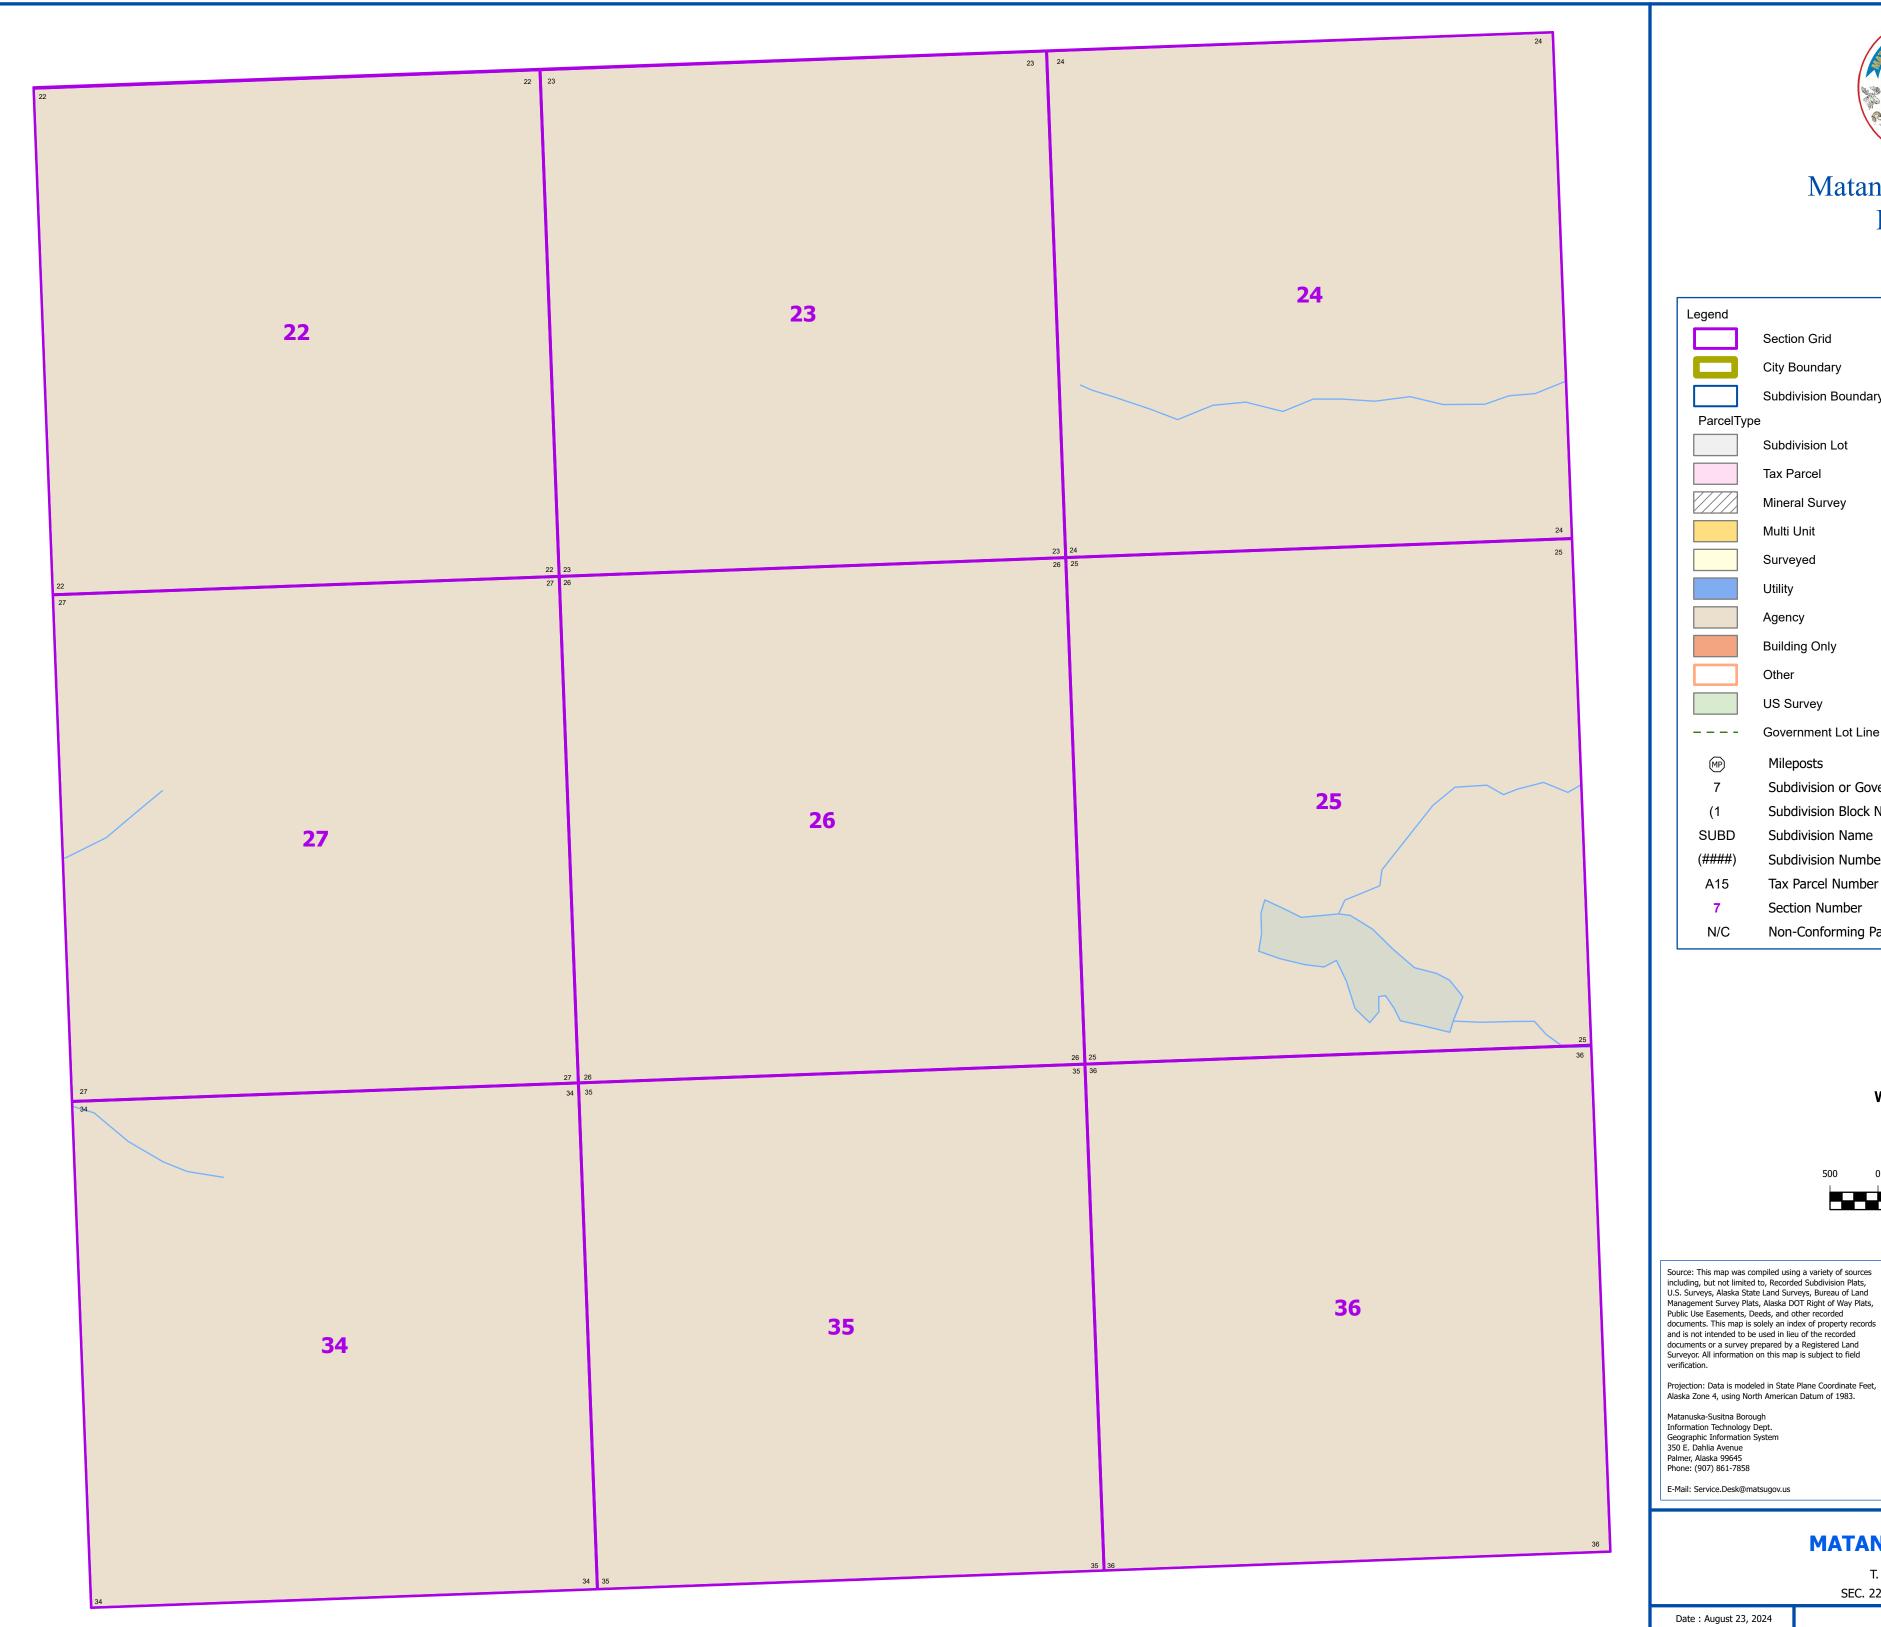

## Matanuska - Susitna Borough

Source: This map was compiled using a variety of sources including, but not limited to, Recorded Subdivision Plats, U.S. Surveys, Alaska State Land Surveys, Bureau of Land Management Survey Plats, Alaska DOT Right of Way Plats, Public Use Easements, Deeds, and other recorded documents. This map is solely an index of property records and is not intended to be used in lieu of the recorded documents or a survey prepared by a Registered Land Surveyor. All information on this map is subject to field

## **MATANUSKA GLACIER**

T. 19 N., R. 10 E., .M. SEC. 22,23,24,25,26,27,34,35,36

MG16