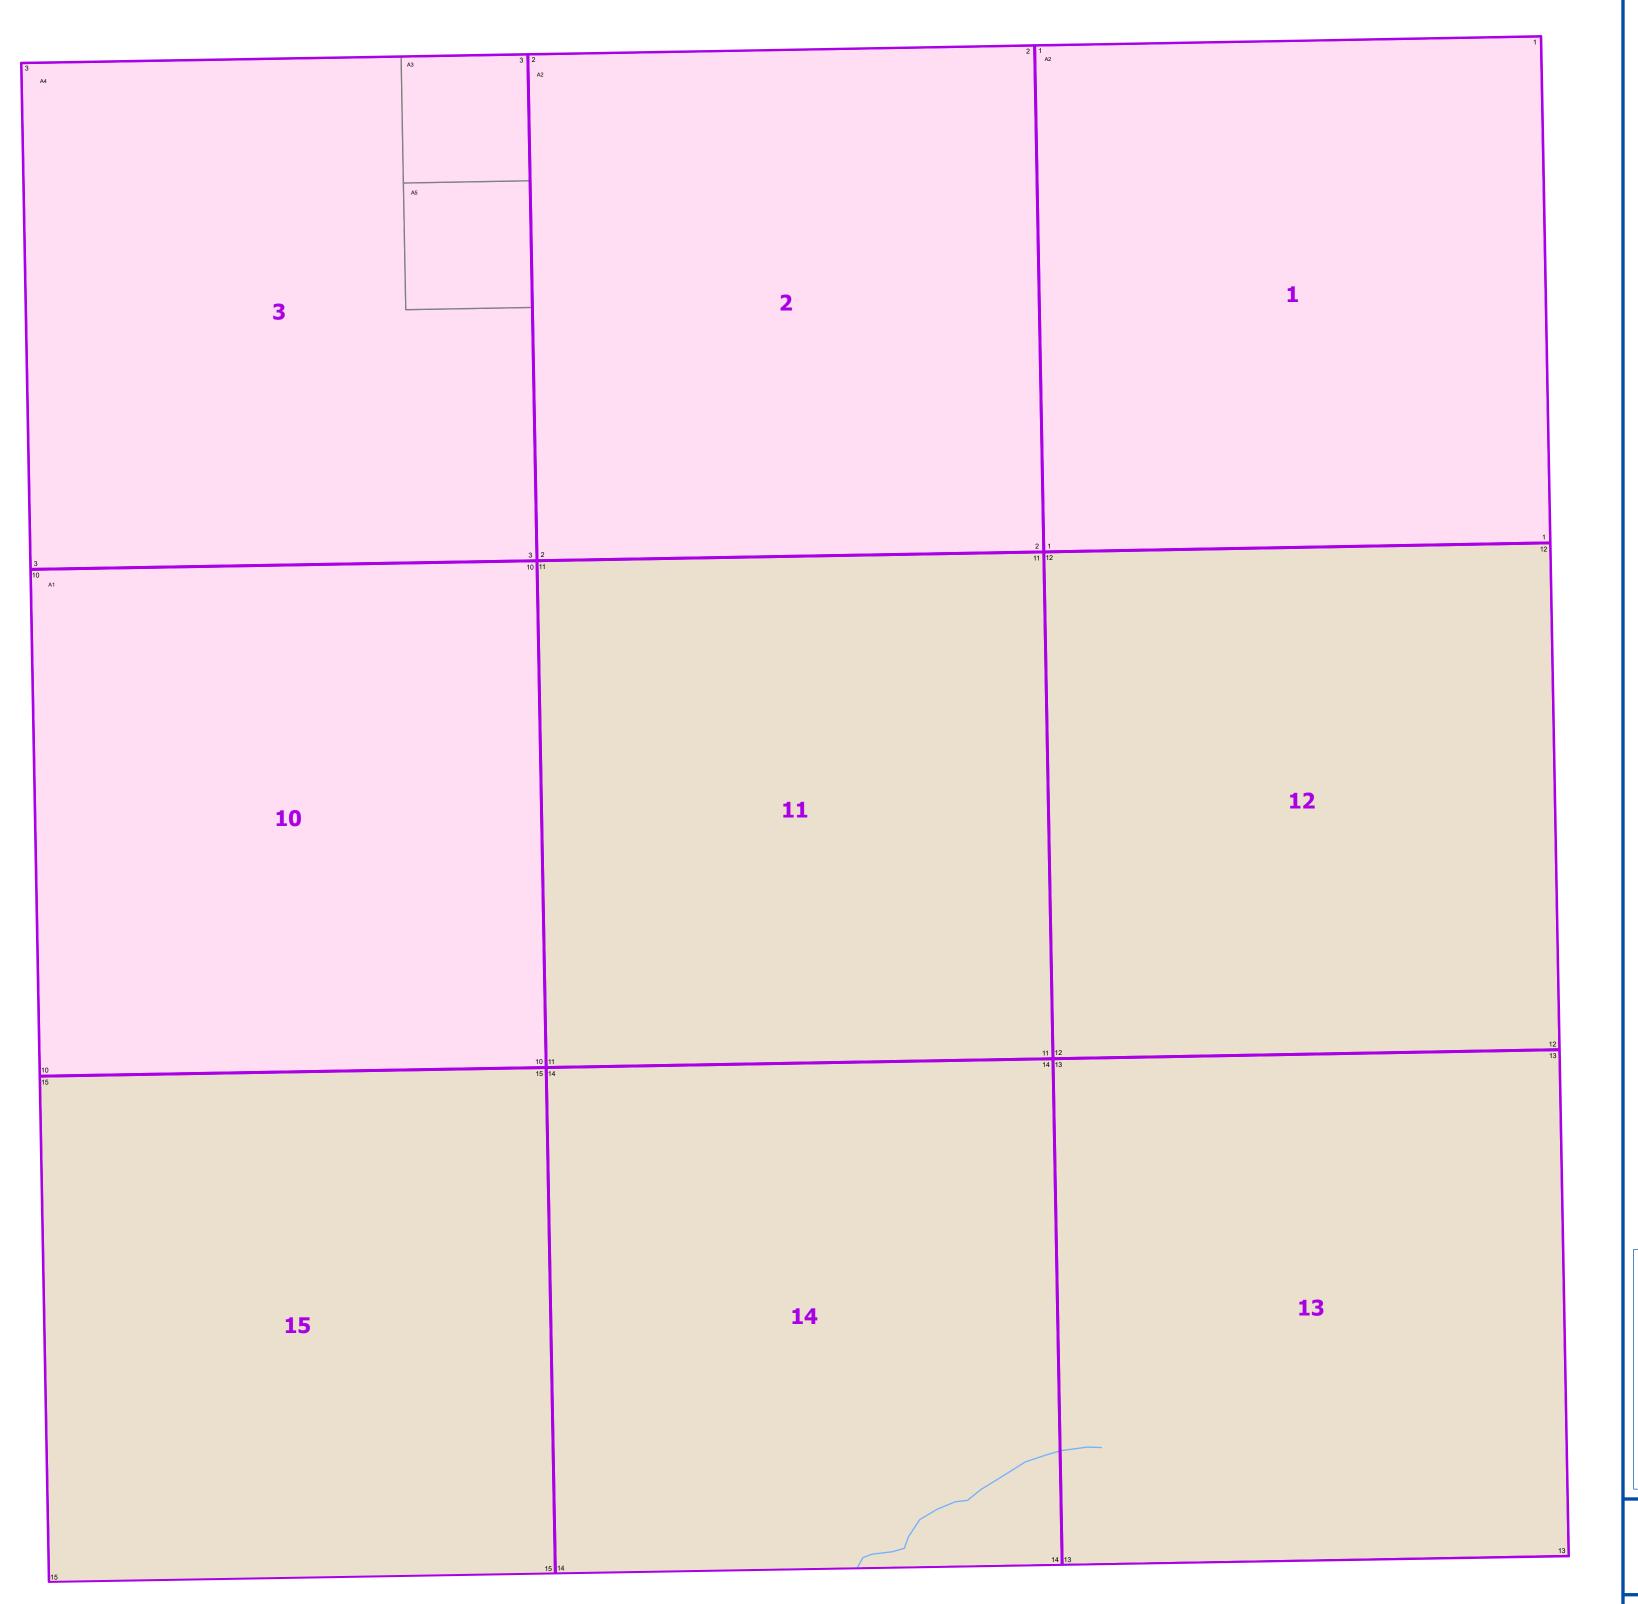

## Matanuska - Susitna Borough

| Legend     |                                      |           |                   |
|------------|--------------------------------------|-----------|-------------------|
|            | Section Grid                         | Easements |                   |
|            | City Boundary                        |           | Easement          |
|            | Subdivision Boundary                 |           | MSB Right-of-Way  |
| ParcelType |                                      |           |                   |
|            | Subdivision Lot                      |           | MSB Travelled Way |
|            | Tax Parcel                           |           | Railroad          |
|            | Mineral Survey                       |           | Right-of-Way ESMT |
|            | Multi Unit                           |           | Section Line ESMT |
|            | Surveyed                             |           | Waterbody         |
|            | Utility                              | my        | Stream            |
|            | Agency                               |           |                   |
|            | Building Only                        |           |                   |
|            | Other                                |           |                   |
|            | US Survey                            |           |                   |
|            | Government Lot Line                  |           |                   |
| MP         | Mileposts                            |           |                   |
| 7          | Subdivision or Government Lot Number |           |                   |
| (1         | Subdivision Block Number             |           |                   |
| SUBD       | Subdivision Name                     |           |                   |
| (####)     | Subdivision Number                   |           |                   |
| A15        | Tax Parcel Number                    |           |                   |
| 7          | Section Number                       |           |                   |
| N/C        | Non-Conforming Parcel                |           |                   |

## PORTION OF **PALMER**

T. 18 N., R. 03 E., .M. SEC. 1,2,3,10,11,12,13,14,15

Date : August 23, 2024

PA01

© Matanuska-Susitna Borough 2019