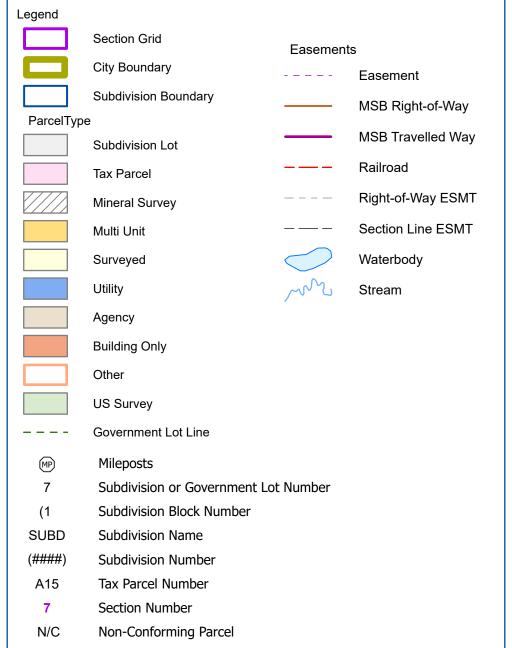

## Matanuska - Susitna Borough

Source: This map was compiled using a variety of sources including, but not limited to, Recorded Subdivision Plats, U.S. Surveys, Alaska State Land Surveys, Bureau of Land Management Survey Plats, Alaska DOT Right of Way Plats, Public Use Easements, Deeds, and other recorded documents. This map is solely an index of property records and is not intended to be used in lieu of the recorded documents or a survey prepared by a Registered Land Surveyor. All information on this map is subject to field verification.