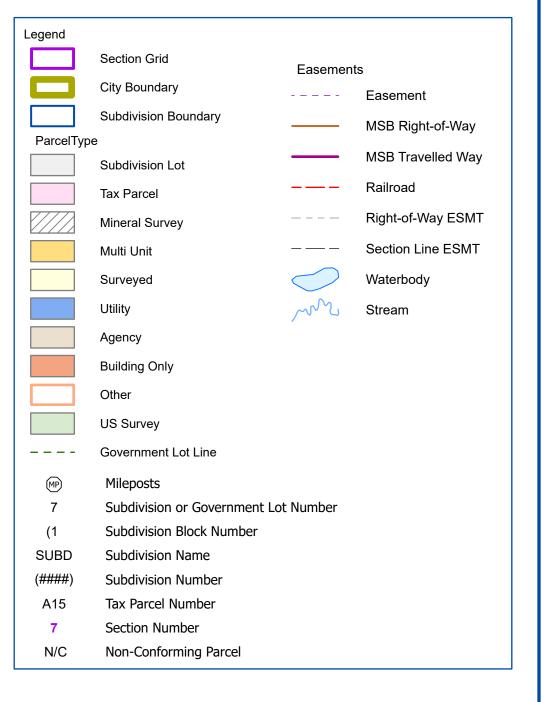

## Matanuska - Susitna Borough





Source: This map was compiled using a variety of sources including, but not limited to, Recorded Subdivision Plats, U.S. Surveys, Alaska State Land Surveys, Bureau of Land Management Survey Plats, Alaska DOT Right of Way Plats, Public Use Easements, Deeds, and other recorded documents. This map is solely an index of property records and is not intended to be used in lieu of the recorded documents or a survey prepared by a Registered Land Surveyor. All information on this map is subject to field verification.

Projection: Data is modeled in State Plane Coordinate Feet, Alaska Zone 4, using North American Datum of 1983.

Matanuska-Susitna Borough Information Technology Dept. Geographic Information System 350 E. Dahlia Avenue Palmer, Alaska 99645 Phone: (907) 861-7858

E-Mail: Service.Des