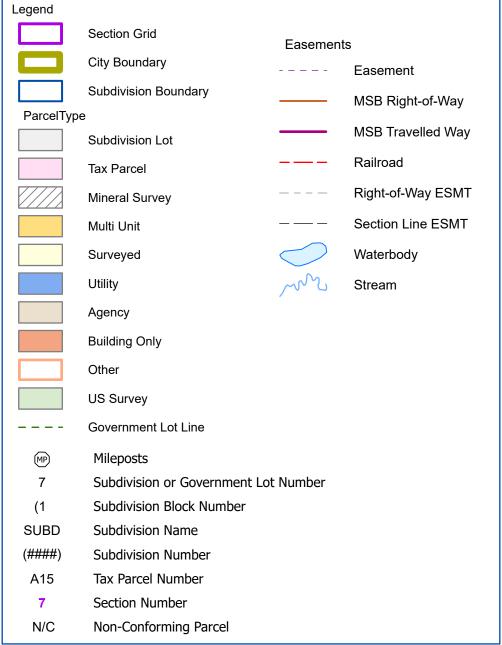

## Matanuska - Susitna





This map was created by the Matanuska-Susitna Borough ("Borough") with the intent of using the map for local government related activities, and not necessarily with the intent of the use of the map recipient ("Recipient") in mind. By nature, maps are a graphical representation of the real-world conditions, with issues of accuracy, resolution, and thematic display determined with the anticipated use of the map in mind. Although the Borough strives to maintain an accurate and precise inventory of maps in order to perform government-related tasks, this map may contain errors, may not be current, and may omit important information. This map is solely a representation of real-world conditions and is made available to the Recipient for informational purposes only. THE BOROUGH MAKES NO EXPRES