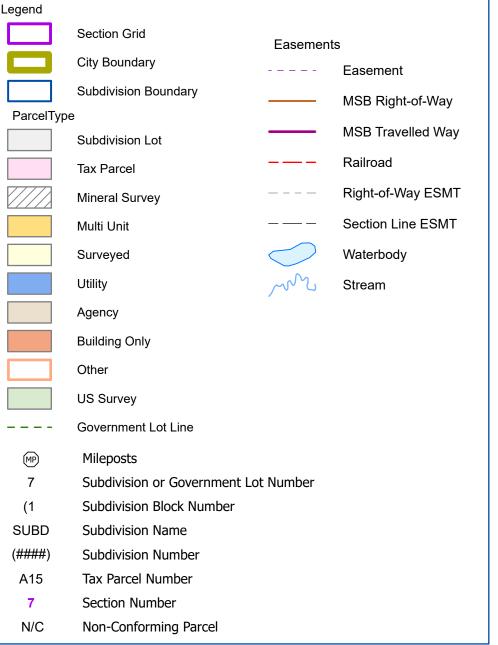

## Matanuska - Susitna Borough





Source: This map was compiled using a variety of sources including, but not limited to, Recorded Subdivision Plats, U.S. Surveys, Alaska State Land Surveys, Bureau of Land Management Survey Plats, Alaska DOT Right of Way Plats, Public Use Easements, Deeds, and other recorded documents. This map is solely an index of property records and is not intended to be used in lieu of the recorded documents or a survey prepared by a Registered Land Surveyor. All information on this map is subject to field

Alaska Zone 4, using North American Datum of 1983.

E-Mail: Service.Desk@matsugov.us

This map was created by the Matanuska-Susitna Borough ("Borough") with the intent of using the map for local government related activities, and not necessarily with the intent of the use of the map recipient (