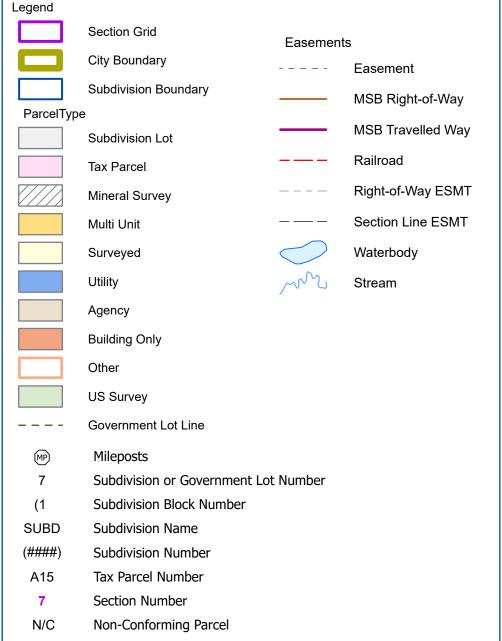

## Matanuska - Susitna Borough





This map was created by the Matanuska-Susitna Borough ("Borough") with the intent of using the map for local government related activities, and not necessarily with the intent of the use of the map recipient ("Recipient") in mind. By nature, maps are a graphical representation of the real-world conditions, with issues of accuracy, resolution, and thematic display determined with the anticipated use of the map in mind. Although the Borough strives to maintain an accurate and precise inventory of maps in order to perform government-related tasks, this map may contain errors, may not be current, and may omit important information. This map is solely a representation of real-world conditions and is made available to the Recipient for informational purposes only. THE BOROUGH MAKES NO EXPRES