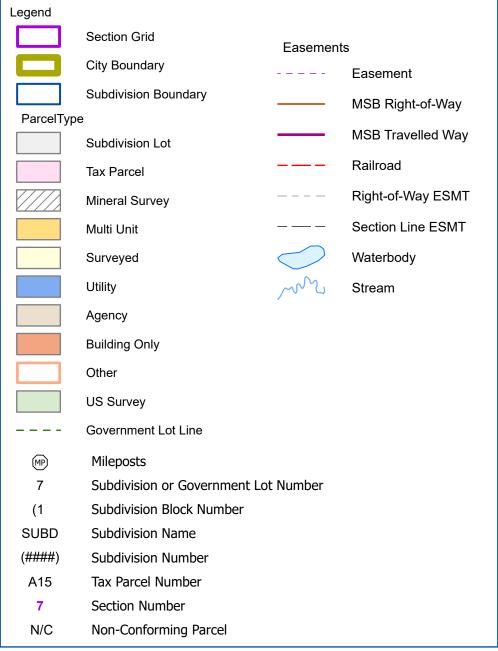

## Matanuska - Susitna Borough





Source: This map was compiled using a variety of sources including, but not limited to, Recorded Subdivision Plats, U.S. Surveys, Alaska State Land Surveys, Bureau of Land Management Survey Plats, Alaska DOT Right of Way Plats, Public Use Easements, Deeds, and other recorded documents. This map is solely an index of property records and is not intended to be used in lieu of the recorded documents or a survey prepared by a Registered Land Surveyor. All information on this map is subject to field

Projection: Data is modeled in State Plane Coordinate Feet, Alaska Zone 4, using North American Datum of 1983.

This map was created by the Matanuska-Susitna Borough ("Borough") with the intent of using the map for local government related activities, and not necessarily with the intent of the