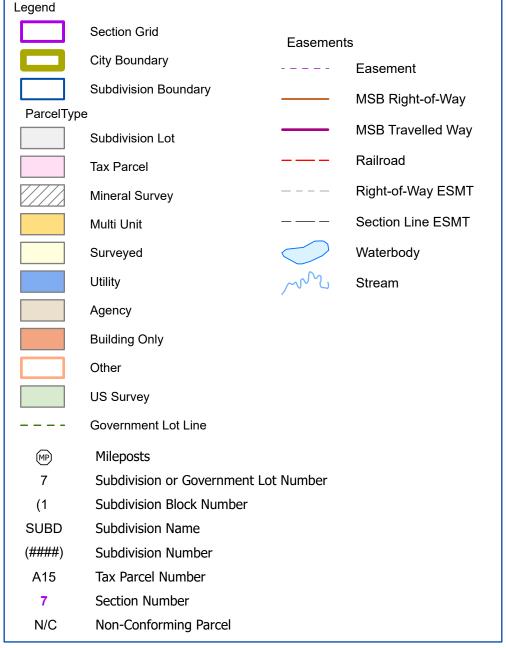

## Matanuska - Susitna Borough





This map was created by the Matanuska-Susitna Borough ("Borough") with the intent of using the map for local government related activities, and not necessarily with the intent of the use of the map recipient ("Recipient") in mind. By nature, maps are a graphical representation of the real-world conditions, with issues of accuracy, resolution, and thematic display determined with the anticipated use of the map in mind. Although the Borough strives to maintain an accurate and precise inventory of maps in order to perform government-related tasks, this map may contain errors, may not be current, and may omit important information. This map is solely a representation of real-world conditions and is made available to the Recipient for informational purposes only. THE BOROUGH MAKES NO EXPRES